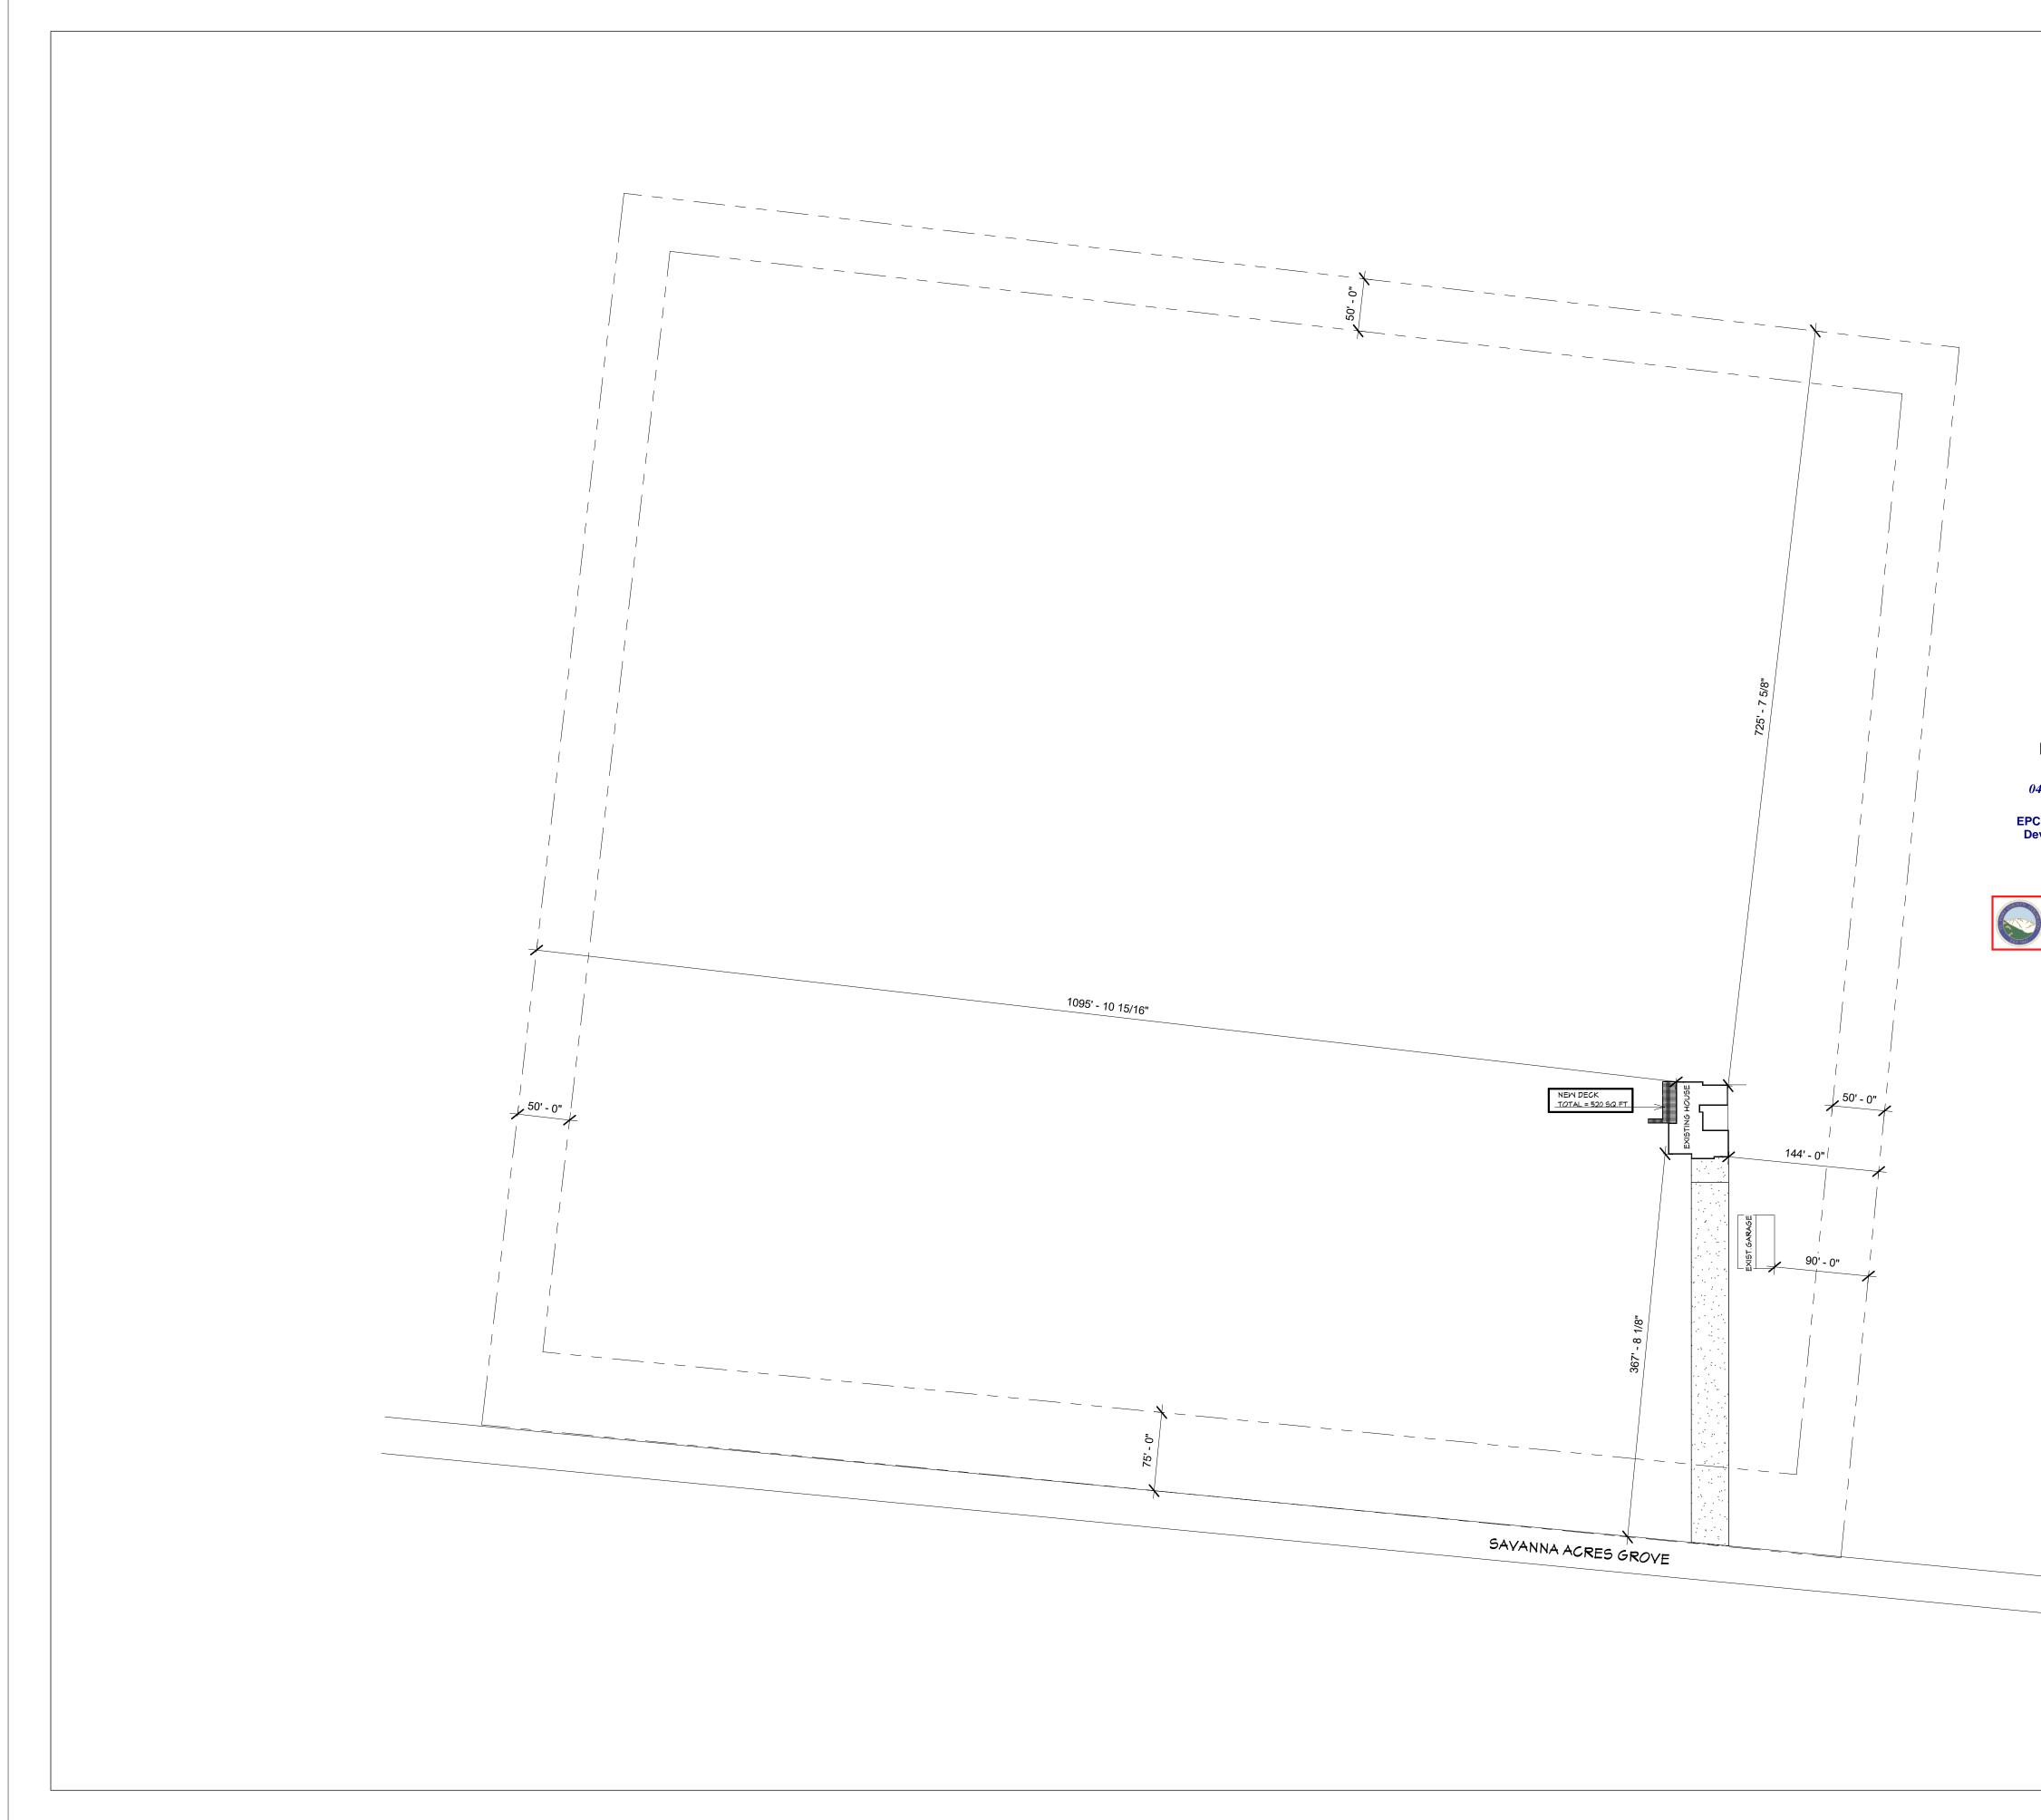

OWNER:RUPE HAIDEN.RUPE HEIDI

PHONE:

ADDRESS:19510 SAVANNA ACRES GRV. COLORADO SPRINGS,CO 80930

ESCHEDULE:3500000298

ZONING: RR5

DESCRIPTION: TR OF LAND BEING OF POROF THE NE4 OF SEC 8-15-63 DESC AS FOLS,COM AT NWCOR OF YHE NW4 OFSD SEC8,TH S01>08'24"E ON THE W LN OF THE NW4OF SDSEC8 1478.64FT. N89<34' 23" E 2615.84FTFOR THE POB. N89<34'23" E 1308.35FT S00<56'52"E1167. 62 FT.TO THE SE OF THE SW4NE4OF SEC 8 S89<34'232"W ON S LN OF SD SW4NE4 1306.95FT. TO SWCOROF THE NE4OF SD SEC.8 N01<00'58"W ON THE W LN OF THENE4OF SDSEC81167.61 FT.TO POB AKA TRACK 8 SAVANNAACRES.

NEM DECK TOTAL = 520 SQ.FT.

No.
Description
Date

Image: Image:

Rupe Hayden New Deck Site Plan

Project number077Date4/15/24Drawn byAuthorChecked byCheckerSP

Scale

/2024 8:35:52 PM

1" = 80'-0"