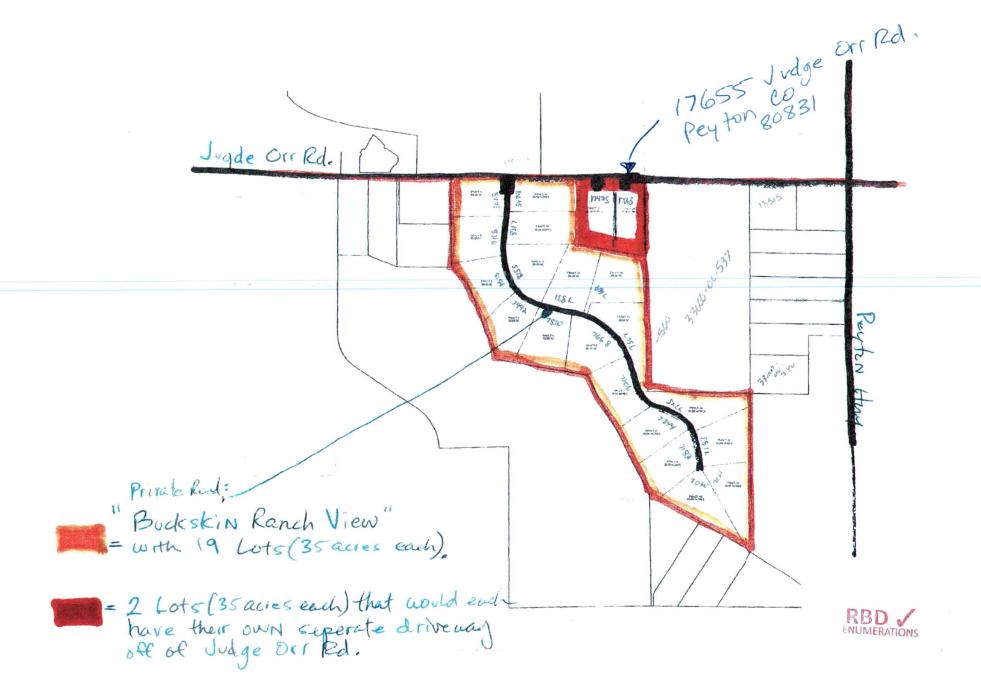

| PLEASE PROVIDE ALL INFORMATION. INCOM<br>PAYABLE AT TIME OF APPLICATION BY CASH                                                                                                                                                                                                                                                                                                             | PLETE APPLICATIONS WILL DELAY PROCESS. FEE PLUS SURCHARGE IS DUE AND<br>I OR CHECKS MADE PAYABLE TO: <i>EL PASO COUNTY</i>                                                      |
|---------------------------------------------------------------------------------------------------------------------------------------------------------------------------------------------------------------------------------------------------------------------------------------------------------------------------------------------------------------------------------------------|---------------------------------------------------------------------------------------------------------------------------------------------------------------------------------|
| Date: 5 13 19                                                                                                                                                                                                                                                                                                                                                                               | Name of Applicant: Dan Carless Sr                                                                                                                                               |
| , , , , , , , , , , , , , , , , , , ,                                                                                                                                                                                                                                                                                                                                                       | Company Name: Old West Ranch Co Fartners, L                                                                                                                                     |
|                                                                                                                                                                                                                                                                                                                                                                                             | Mailing Address: 1083 Prickly Pear Pl                                                                                                                                           |
|                                                                                                                                                                                                                                                                                                                                                                                             | Colorado Springs Ce 80921                                                                                                                                                       |
|                                                                                                                                                                                                                                                                                                                                                                                             | Phone Number(s): 719 505 4605                                                                                                                                                   |
| ACCESS APPLICATION ADDRESS:                                                                                                                                                                                                                                                                                                                                                                 | 17665 Judge Orr Rd Peyton Co 8083                                                                                                                                               |
| SUBDIVISION, LOT AND BLOCK:                                                                                                                                                                                                                                                                                                                                                                 | 421 5107                                                                                                                                                                        |
| PROPERTY TAX SCHEDULE NUMBER: (Information may be obtained by clicking on                                                                                                                                                                                                                                                                                                                   | the Assessor's Real Estate Parcel Search on the county website or calling 520-6600.)                                                                                            |
| Re-inspection of the completed driveway placalling (719) 520-6819.  CURB AND GUTTER PRIMARY DRIVEW Proposed single access point onto an El Pasto Commercial Driveway ACCESS:  (Submit a copy to the El Paso County Planni application. The submitted copy will remain of DRIVEWAY ACCESS WAIVER:  A Driveway Access Waiver will be issued for Paso Count subsequent to county confirmation. | o County public road constructed with open ditch drainage (NOT curb and gutter).  If orm and applicable culver installation must be scheduled within 90 days of permit issue by |
| Below this line is for Office Use Only                                                                                                                                                                                                                                                                                                                                                      | Paris 5/70/19                                                                                                                                                                   |
| Drainage Requirements: 7/                                                                                                                                                                                                                                                                                                                                                                   | Reviewed by: J                                                                                                                                                                  |
| Additional Comments: CULVEISTS /                                                                                                                                                                                                                                                                                                                                                            | UEED MADNIENANCE                                                                                                                                                                |
| Processed by Ph # 30521                                                                                                                                                                                                                                                                                                                                                                     | Date 5/17/19                                                                                                                                                                    |
|                                                                                                                                                                                                                                                                                                                                                                                             | A-35                                                                                                                                                                            |
|                                                                                                                                                                                                                                                                                                                                                                                             | 35+ acres                                                                                                                                                                       |