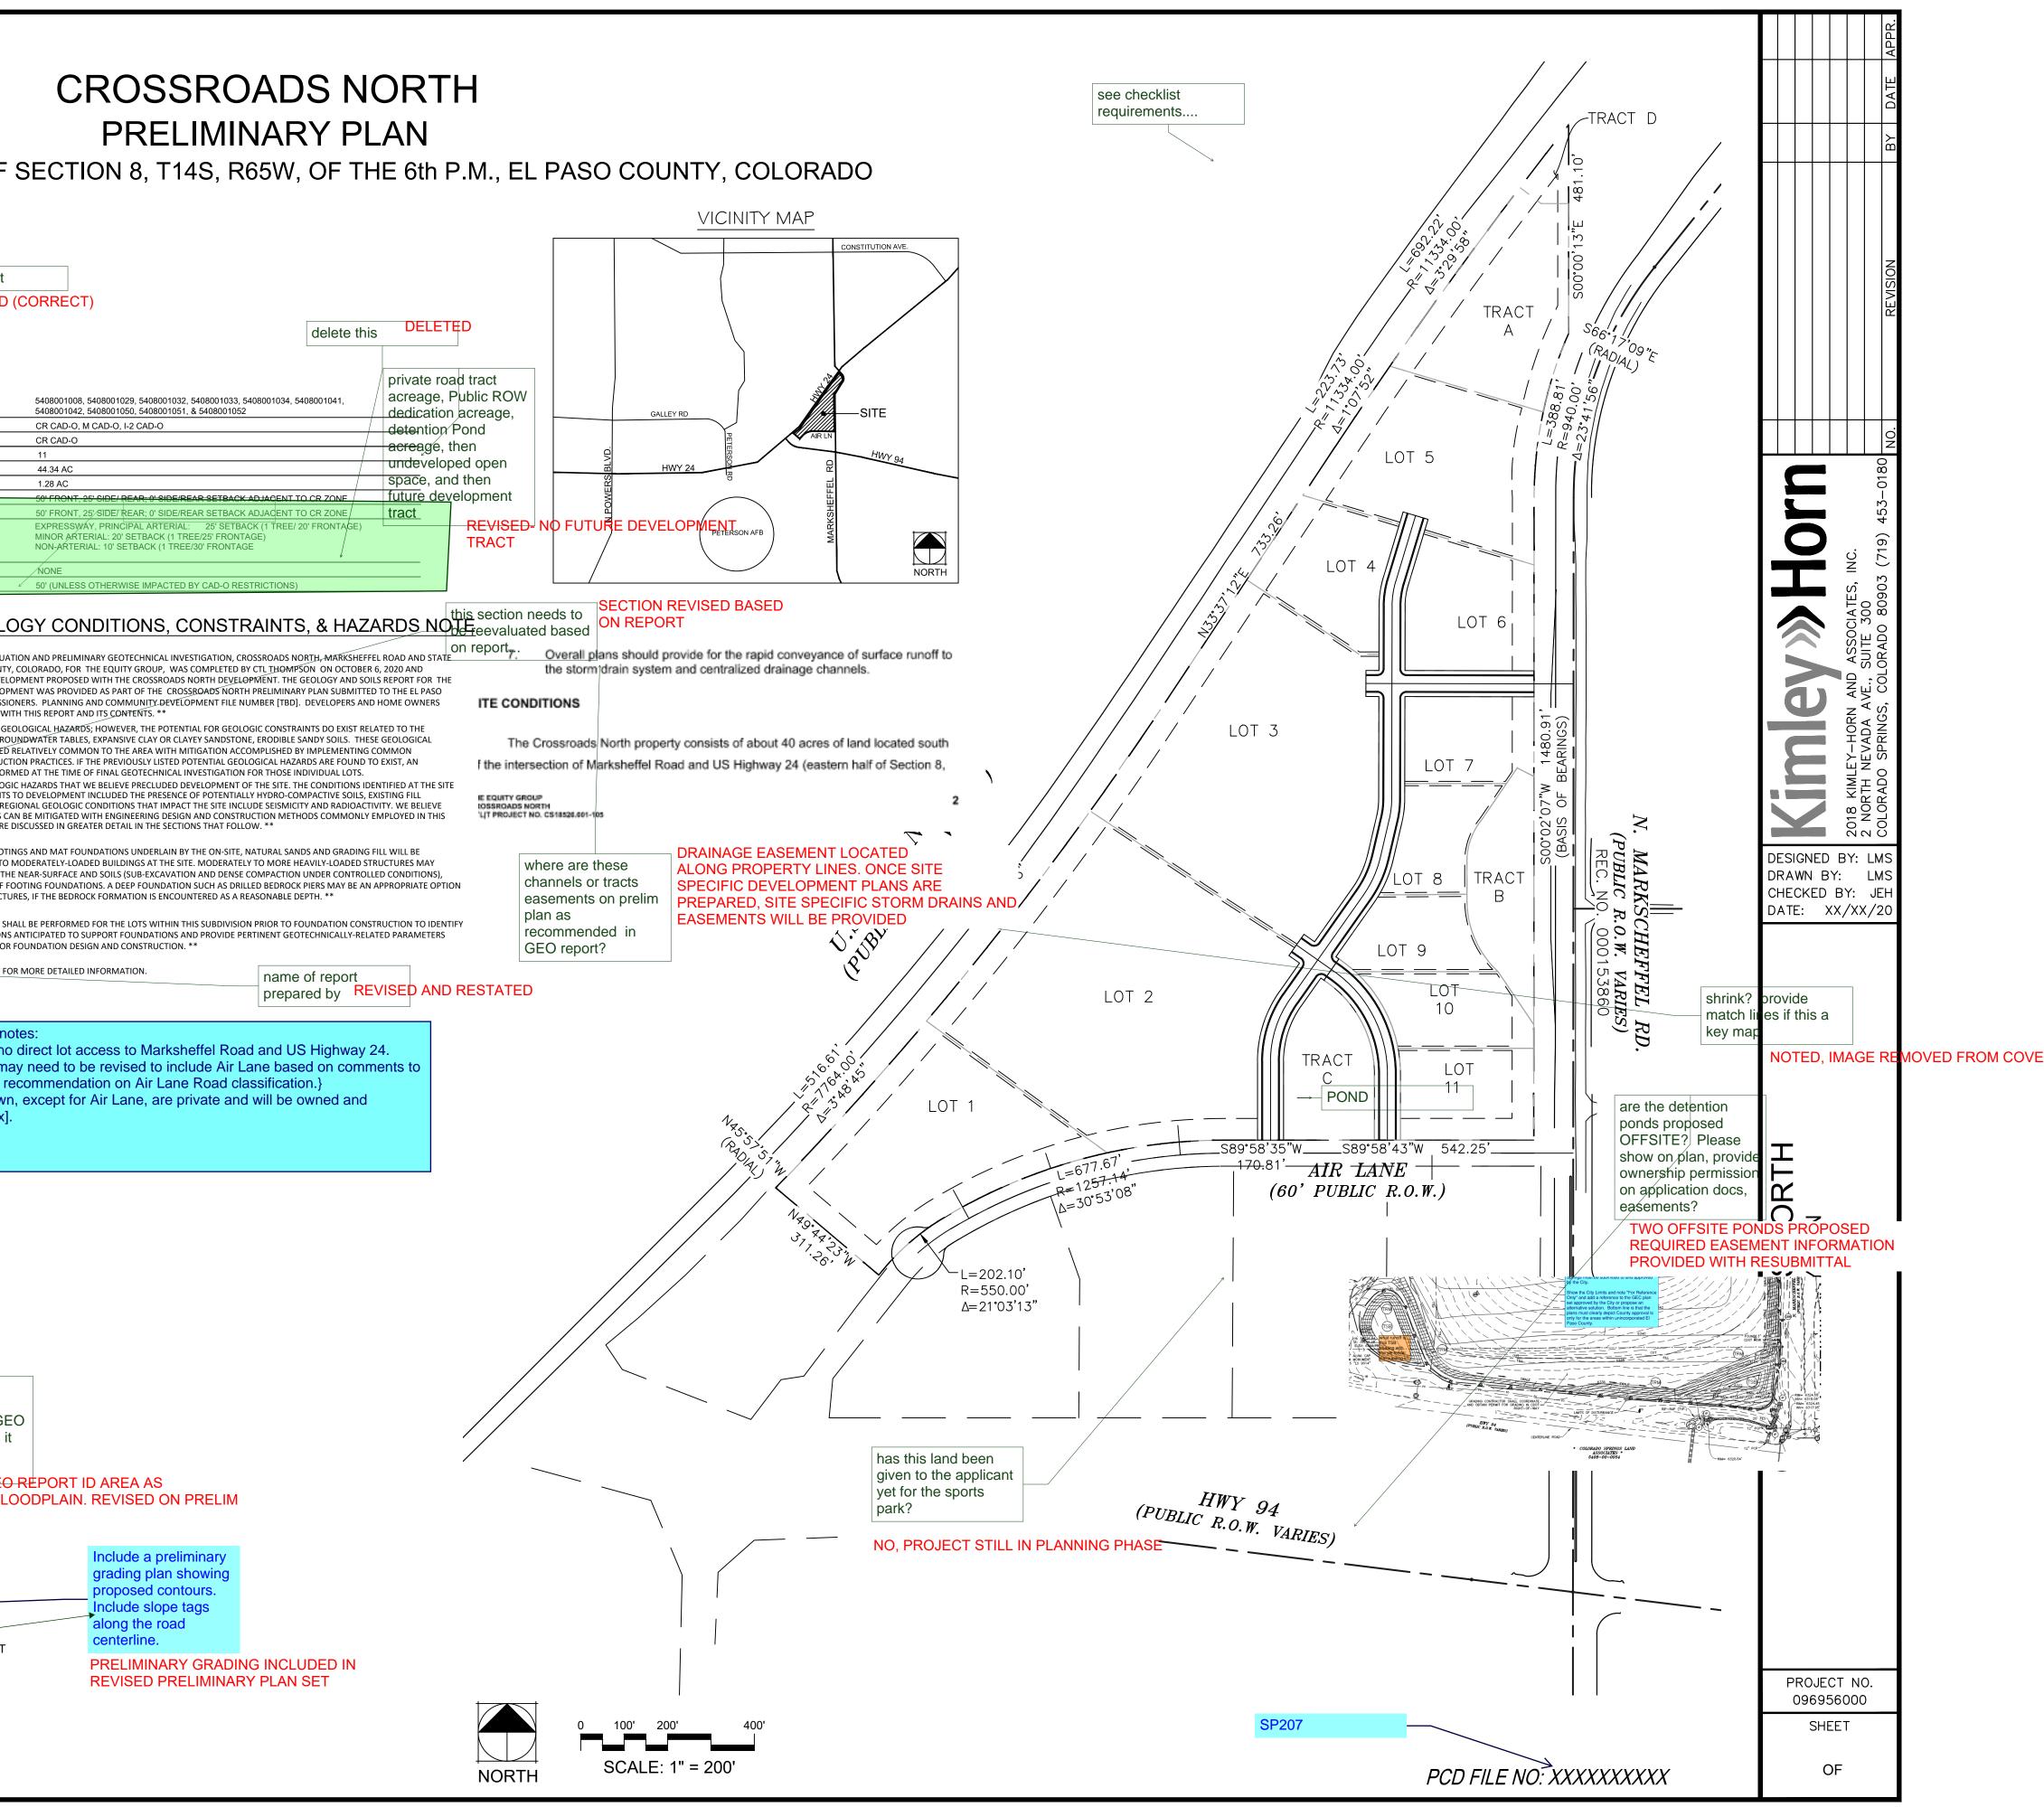

|                                                                  | LEGAL DESCRIPTION: LOCATE                                                                                                                                                                                                                                                                                                                                                                                                                                                                                                                                                                                                                     | D IN THE EAST 1/2 OF                                                                                                                                             |
|------------------------------------------------------------------|-----------------------------------------------------------------------------------------------------------------------------------------------------------------------------------------------------------------------------------------------------------------------------------------------------------------------------------------------------------------------------------------------------------------------------------------------------------------------------------------------------------------------------------------------------------------------------------------------------------------------------------------------|------------------------------------------------------------------------------------------------------------------------------------------------------------------|
|                                                                  | A PORTION OF LOTS 7, 12, 13, 14, 15, 16, 17, 18, 19, AND 20, HILLCREST ACRES RECORDED MAY 12, 1960, IN PLAT BOOK B-<br>64 IN THE RECORD OF EL PASO COUNTY, COLORADO EXCEPT THOSE PARCELS OF LAND AS DESCRIBED IN THE FOLLOW<br>RECEPTION NUMBERS; 204068322, 202058754, 214119767, 214119796, 214116022, AND 214116021 RECORDED IN THE OFFIC<br>PUBLIC RECORDS OF EL PASO COUNTY, COLORADO.                                                                                                                                                                                                                                                   | VING                                                                                                                                                             |
|                                                                  | PRELIMINARY PLAN NOTES 1. THE FOLLOWING REPORTS HAVE BEEN SUBMITTED IN ASSOCIATION WITH THE PRELIMINARY PLAN FOR THIS SUBDIVISION AND ARE ON                                                                                                                                                                                                                                                                                                                                                                                                                                                                                                  | Verify correct                                                                                                                                                   |
|                                                                  | <ol> <li>In the following her outs involved been sobilited been sobilities of and and and and and and and and and and</li></ol>                                                                                                                                                                                                                                                                                                                                                                                                                                                                                                               | RESOURCES<br>PUBLIC<br>ATED.                                                                                                                                     |
|                                                                  | <ol> <li>UNLESS OTHERWISE INDICATED, ALL FRONT, SIDE AND REAR LOT LINES ARE HEREBY PLATTED ON EITHER SIDE WITH A 10 FOOT PUBLIC I<br/>DRAINAGE EASEMENT. ALL EXTERIOR SUBDIVISION BOUNDARIES ARE HEREBY PLATTED WITH A 10 FOOT PUBLIC UTILITY AND DRĂINAG<br/>THE SOLE RESPONSIBILITY FOR MAINTENANCE OF THESE EASEMENTS IS HEREBY VESTED WITH THE INDIVIDUAL PROPERTY OWNERS.</li> <li>DEVELOPER SHALL COMPLY WITH FEDERAL AND STATE LAWS, REGULATIONS, ORDINANCES, REVIEW AND PERMIT REQUIREMENTS, AND<br/>AGENCY REQUIREMENTS, IF ANY, OF APPLICABLE AGENCIES INCLUDING, BUT NOT LIMITED TO, THE COLORADO DIVISION OF WILDLIFE,</li> </ol> | D OTHER                                                                                                                                                          |
|                                                                  | <ul> <li>DEPARTMENT OF TRANSPORTATION, U.S. ARMY CORPS OF ENGINEERS, AND THE U.S. FISH AND WILDLIFE SERVICE REGARDING THE ENE SPECIES ACT, PARTICULARLY AS RELATED TO THE LISTED SPECIES IDENTIFIED IN THE PROJECTS ENVIRONMENTAL ASSESSMENT.</li> <li>5. NO DRIVEWAY SHALL BE ESTABLISHED UNLESS AN ACCESS PERMIT HAS BEEN GRANTED BY EL PASO COUNTY.</li> <li>6. MAILBOXES SHALL BE INSTALLED IN ACCORDANCE WITH EL PASO COUNTY AND US POSTAL SERVICE REGULATIONS.</li> </ul>                                                                                                                                                               | DANGERED PROPOSED LOTS:<br>TOTAL SITE ACREAGE<br>MINIMUM LOT SIZE<br>FRONTAGE SETBACKS                                                                           |
| verify w Gilbert this is<br>appropriate for all lots<br>/ tracts | <ol> <li>EXCEPT AS OTHERWISE NOTED ON THE PRELIMINARY PLAN, INDIVIDUAL LOT PURCHASERS ARE RESPONSIBLE FOR CONSTRUCTING DRIV<br/>INCLUDING NECESSARY DRAINAGE CULVERTS PER LAND DEVELOPMENT CODE SECTION 6.3.3.C.2 AND 6.2.2.C.3.</li> <li>AT THE TIME OF APPROVAL OF THIS PROJECT, THIS PROPERTY IS LOCATED WITHIN THE CIMARRON HILLS FIRE PROTECTION DISTRICT, W<br/>ADOPTED A FIRE CODE WITH FIRE MITIGATION REQUIREMENTS DEPENDING UPON THE LEVEL OF FIRE RISK ASSOCIATED WITH THE PRO<br/>STRUCTURES. THE OWNER OF ANY LOT SHOULD CONTACT THE FIRE DISTRICT TO DETERMINE THE EXACT DEVELOPMENT REQUIREMENT</li> </ol>                     | LANDSCAPE SETBACKS<br>VHICH HAS<br>OPERTY AND                                                                                                                    |
| identify them on plan                                            | <ul> <li>STRUCTORES. THE OWNER OF ANY LOT SHOULD CONTACT THE FIRE DISTRICT TO DETERMINE THE EXACT DEVELOPMENT REQUIREMENT THE ADOPTED FIRE CODE.</li> <li><u>9. NO-BUILD</u> AREAS ARE AS SHOWN ON THE PLANS. NO-BUILD AREAS INCLUDE, BUT ARE NOT LIMITED TO, WITHIN DESIGNATED DRAINAG NO-BUILD AREAS WITHIN INDIVIDUAL LOTS ARE THE RESPONSIBILITY OF THE PROPERTY OWNER. ALL OTHER NO-BUILD AREAS SHALL BIS AND RESPONSIBILITY OF THE PROPERTY OWNER'S ASSOCIATION.</li> </ul>                                                                                                                                                             | GE EASEMENTS,<br>BE THE                                                                                                                                          |
| ETBACKS SHOULDNT BE INCI<br>NO-BUILD NOTES                       | <ul> <li>AND THE PROPERTY MAY BE ADVERSELY IMPACTED BY NOISE, DUST, FUMES, AND LIGHT POLLUTION CAUSED BY ADJACENT INDUSTRIAL PROACTIVITIES. THE BUYER SHOULD RESEARCH AND BE AWARE OF THIS POTENTIALITY AND THE RAMIFICATIONS THEREOF.</li> <li>11. SIGNAGE IS NOT APPROVED WITH THIS PLAN. A SEPARATE SIGN PERMIT IS REQUIRED. CONTACT THE EL PASO COUNTY PLANNING AND DEVELOPMENT DEPARTMENT AT 2880 INTERNATIONAL CIRCLE FOR A SIGN PLAN APPLICATION.</li> </ul>                                                                                                                                                                           | COMMUNITY 1. A GEOLOGIC HAZARDS EVALU.<br>HIGHWAY 24, EL PASO COUNT                                                                                              |
| show all retaining<br>walls and heights on                       | <ol> <li>RETAINING WALLS EXCEEDING 4-FEET WILL NEED TO BE STRUCTURALLY ENGINEERED.</li> <li>ALL "STOP SIGNS" AND OTHER TRAFFIC CONTROL SIGNAGE SHALL BE INSTALLED BY THE DEVELOPER AT LOCATIONS SHOWN ON THE SIT DEVELOPMENT PLAN TO MEET MUTCD STANDARDS.</li> <li>PRIOR TO BUILDING PERMIT APPROVAL, A FINAL SUBDIVISION PLAT SHALL BE SUBMITTED FOR REVIEW BY THE EL PASO COUNTY PLANN</li> </ol>                                                                                                                                                                                                                                          | SHOULD BECOME FAMILIAR W<br>2. THERE ARE NO SIGNIFICANT G                                                                                                        |
| REV 명환가의비행까요<br>show on LS plan<br>please and detail;            | <ul> <li>COMMUNITY DEVELOPMENT DEPARTMENT, AND APPROVAL BY THE BOARD OF COUNTY COMMISSIONERS, OR DESIGNEE MUST BE REC AUTHORIZED DESIGNEE, AND THE PLAT SHALL BE RECORDED.</li> <li>15. FOUR TO SIX FOOT TALL DECORATIVE FENCE WILL BE CONSTRUCTED ALONG THE PERIMETER OF THE AREA OF DEVELOPMENT. THE MAI LOCATION SHALL BE PROVIDED WITH THE SITE DEVELOPMENT PLAN.</li> <li>16. ALL STREETS SHALL BE NAMED AND CONSTRUCTED TO EL PASO COUNTY STANDARDS AND ANY APPROVED DEVIATIONS. UPON ACCEPT</li> </ul>                                                                                                                                 | ATERIAL AND CONSIDERED<br>ATERIAL AND CONSTRUC<br>WE DID NOT IDENTIFY GEOLO<br>TUDE MAY PORE CONSTRUCTOR<br>ATERIAL AND CONSTRUCTOR<br>WE DID NOT IDENTIFY GEOLO |
| verify not within line<br>of sight/sight traingles<br>REVISED    | PASO COUNTY, PUBLIC STREETS SHALL BE MAINTAINED BY THE COUNTY.<br>17. NOTWITHSTANDING ANYTHING DEPICTED IN THIS PLAN IN WORDS OR GRAPHIC REPRESENTATION, ALL DESIGN AND CONSTRUCTION RI<br>ROADS, STORM DRAINAGE AND EROSION CONTROL SHALL CONFORM TO THE STANDARDS AND REQUIREMENTS OF THE MOST RECENT<br>THE RELEVANT ADOPTED EL PASO COUNTY STANDARDS, INCLUDING THE LAND DEVELOPMENT CODE (LDC), THE ENGINEERING CRITERI/                                                                                                                                                                                                                 | STOCKPILES, AND EROSION. R<br>EACH OF THESE CONDITIONS O<br>AREA. THESE CONDITIONS AR<br>VERSION OF<br>IA MANUAL, 3. CONVENTIONAL SPREAD FOOT                    |
|                                                                  | <ul> <li>THE DRAINAGE CRITERIA MANUAL (DCM), AND DCM VOLUME 2. ANY DEVIATIONS FROM THESE STANDARDS MUST BE SPECIFICALLY RE APPROVED IN WRITING TO BE ACCEPTABLE. THE APPROVAL OF THIS PRELIMINARY PLAN DOES NOT IMPLICITLY ALLOW ANY DEVIATION THAT HAVE NOT BEEN OTHERWISE APPROVED THROUGH THE DEVIATION APPROVAL PROCESS.</li> <li>18. DEVELOPMENT OF THE PROPERTY WILL BE IN ACCORDANCE WITH THE MOST RECENT VERSION OF THE EL PASO COUNTY LAND DEVELO FOR CR ZONING, AND THE COMMERCIAL AVIATION DISTRICT OVERLAY (CAD-O)</li> </ul>                                                                                                     | NS OR WAIVERS REQUIRE MODIFICATION OF T<br>PRIOR TO CONSTRUCTION OF<br>FOR HEAVILY, LOADED STRUCT                                                                |
|                                                                  | <ol> <li>THIS PROPERTY IS NOT LOCATED WITHIN A DESIGNATED FEMA FLOODPLAIN AS DETERMINED BY THE FLOOD INSURANCE RATE MAP, CC MAPS NUMBERED '08041C0576F', DATED DECEMBER 7, 2018, THE LIMITS OF WHICH ARE SHOWN ON THE SURVEY. AREAS WITHIN THE ARE ZONE AE, AREAS OUTSIDE THE FLOODPLAIN ARE ZONE X.</li> <li>WATER AND WASTEWATER SERVICES FOR THIS SUBDIVISION WILL BE PROVIDED BY THE CHEROKEE METROPOLITAN DISTRICT (CHEROKIE)</li> </ol>                                                                                                                                                                                                 | E FLOODPLAIN SUBSURFACE SOIL CONDITION<br>AND RECOMMENDATIONS FO<br>(EE) SUBJECT TO **REFER TO THE SOILS REPORT F                                                |
| -                                                                | THE DISTRICT'S RULES, REGULATIONS AND SPECIFICATIONS. THE OFFICE OF THE STATE ENGINEER HAS ISSUED AN OPINION OF WATER IN<br>BASED ON ITS ANALYSIS AND INTERPRETATION OF A STIPULATED AGREEMENT CONCERNING THE AVAILABILITY OF CERTAIN WATER RIG<br>OUTSIDE OF THE UPPER BLACK SQUIRREL CREEK DESIGNATED BASIN, AND THUS FOUND INSUFFICIENCY OF WATER RESOURCES FOR THI<br>BASED ON THAT AGREEMENT. THIS INTERPRETATION DIFFERS FROM CERTAIN OPINIONS ISSUED BY THE OFFICE IN THE PAST. BASED ON<br>REVIEW OF THE STIPULATED AGREEMENT AND ITS HISTORY (AND NOT THE AMOUNT OF WATER ACTUALLY AVAILABLE) THE BOARD OF                           | SHTS FOR USE<br>HIS SUBDIVISION<br>N ITS OWN<br>COUNTY                                                                                                           |
| 10: 06 AM                                                        | COMMISSIONERS IN AN OPEN AND PUBLIC HEARING DID NOT ACCEPT THE INTERPRETATION OF THE STATE ENGINEER'S OFFICE. THE BO<br>COUNTY COMMISSIONERS FOUND THAT CHEROKEE HAS COMMITTED TO PROVIDE WATER SERVICE TO THE SUBDIVISION AND ASSERTED<br>LONG TERM WATER SERVICE CAPABILITIES ARE SUFFICIENT. THE BOARD OF COUNTY COMMISSIONERS MADE THIS DETERMINATION IN<br>UPON THE TESTIMONY AND EXPERTISE PROVIDED BY CHEROKEE AT THE PUBLIC HEARING THEREON. AT THE HEARING, CHEROKEE ASSEI<br>PLANS AND CONTINUED FINANCIAL INVESTMENT IN INFRASTRUCTURE ARE DESIGNED TO ALLOW CHEROKEE TO CONTINUE TO PROVIDE                                       | And Definition1. There shall be notRELIANCE{Note: This note mRELIANCEthe TIS to provide not                                                                      |
| /4/2020                                                          | <ul> <li>SUBDIVISION AND ITS EXISTING CUSTOMERS WITH WATER AND WASTEWATER SERVICES FOR 300 YEARS OR MORE.</li> <li>THE PROPERTY IS LOCATED IN THE AIRPORT OVERLAY ZONE. THIS SERVES AS NOTICE OF POTENTIAL AIRCRAFT OVERFLIGHT AND NOISE<br/>THIS PROPERTY DUE TO ITS CLOSE PROXIMITY TO AN AIRPORT, WHICH IS BEING DISCLOSED TO ALL PROSPECTIVE PURCHASERS CONSIDI<br/>OF THIS PROPERTY FOR RESIDENTIAL AND OTHER PURPOSES. THIS PROPERTY IS SUBJECT TO THE OVERFLIGHT AND ASSOCIATED NOISE<br/>AND DEPARTING AIRCRAFT DURING THE COURSE OF NORMAL AIRPORT OPERATIONS. ALL PROPERTY WITHIN THIS SUBDIVISION IS SUB</li> </ul>                | DERING THE USE                                                                                                                                                   |
| Larry 11/                                                        | <ul> <li>AVIGATION EASEMENT AS RECORDED IN BOOK 2478 AT PAGE 304, OF THE RECORDS OF THE EL PASO COUNTY CLERK AND RECORDER.</li> <li>22. A 30 DB(A) INDOOR NOISE REDUCTION SHALL BE ACHIEVED BY APPROVED CONSTRUCTION TECHNIQUES AS EVIDENCED BY A NOISE RED CERTIFICATE PRIOR TO SITE DEVELOPMENT PLAN APPROVAL.</li> <li>23. ALL PROPERTY WITHIN THIS SUBDIVISION WILL BE SUBJECT TO A RECIPROCAL ACCESS/PARKING AGREEMENT AS RECORDED AT RECEPTI , OF THE RECORDS OF THE EL PASO COUNTY CLERK AND RECORDER, WHICH SHALL BE DEDICATED BY THE SUBSEQUEN</li> </ul>                                                                            | TON NO.                                                                                                                                                          |
| alazar, L                                                        | <ul> <li>24. A TITLE 32 SPECIAL DISTRICT ANNUAL REPORT AND DISCLOSURE FORM SATISFACTORY TO THE PLANNING AND COMMUNITY DEVELOPM DEPARTMENT SHALL BE RECORDED WITH EACH PLAT</li> <li>25. LANDSCAPE IMPROVEMENTS AND MAINTENANCE SHALL BE THE RESPONSIBILITY OF THE OWNER OR DESIGNATED ENTITY APPROVED B'</li> </ul>                                                                                                                                                                                                                                                                                                                           | MENT                                                                                                                                                             |
| dwg<br>N                                                         | OF COUNTY COMMISSIONERS (BOCC).<br>26. LANDSCAPING SHALL CONFORM TO THE REQUIREMENTS OF CHAPTER 6 OF THE COUNTY CODE TOGETHER WITH ALL APPLICABLE COND<br>APPROVAL IMPOSED BY THE BOCC.<br>27. FINAL LOCATION OF PROPOSED WATER EASEMENT HAS YET TO BE DETERMINED BY THE CIMARRON METROPOLITAN DISTRICT, CROSSRI                                                                                                                                                                                                                                                                                                                              | ROADS METRO                                                                                                                                                      |
| 56000-PP                                                         | DISTRICT NO. 2, AND COLORADO DEPARTMENT OF TRANSPORTATION. LOTS, EASEMENTS, AND ROAD CONFIGURATIONS AND ALIGNME<br>SUBJECT TO MINOR CHANGES IN ORDER TO REFLECT FUTURE AGREEMENT(S) AND FINAL EASEMENT ALIGNMENT. FINAL LOCATIONS W<br>FOR THE OVERALL REQUIRED WATER LOOP FROM MEADOWBROOK PKWY, SOUTH TO AIR LANE SOUTH OF HIGH 94. FINAL LOCATIONS (<br>EASEMENTS AND UTILITY LINES SHALL BE PROVIDED PRIOR TO OR CONCURRENT WITH ANY FINAL PLAT SUBMITTAL.                                                                                                                                                                                | VILL PROVIDE<br>OF REQUIRED                                                                                                                                      |
| 0969                                                             | is that a district?       REVISED TO         FLOODPLAIN NOTES:       1. PORTIONS OF THIS PROPERTY ARE LOCATED WITHIN A DESIGNATED FEMA FLOODPLAIN AS DETERMINED BY THE F                                                                                                                                                                                                                                                                                                                                                                                                                                                                      | CMD considered a constraint in the GI report, and why is                                                                                                         |
| h∖Working                                                        | <ul> <li>INSURANCE RATE MAP, COMMUNITY MAP NUMBER '08041C0975G', EFFECTIVE DATE 'DECEMBER 7, 2018', AND MODI CASE NO. 19-08-0605P.</li> <li>THE JIMMY CAMP CREEK EAST TRIBUTARY IS TO BE DEDICATED TO, OWNED AND MAINTAINED BY THE LORSON RA METROPOLITAN DISTRICT NO. 1. JIMMY CAMP CREEK EAST TRIBUTARY CHANNEL IMPROVEMENTS TO BE COMPLE' DEVELOPER/ OWNER AS REQUIRED.</li> </ul>                                                                                                                                                                                                                                                         | IFIED PER LOMR not mapped as required.                                                                                                                           |
| ads North                                                        | PROJECT TEAM:                                                                                                                                                                                                                                                                                                                                                                                                                                                                                                                                                                                                                                 | <u>ET INDEX:</u>                                                                                                                                                 |
| Crossro                                                          | CROSSROADS METROPOLITAN DISTRICT NO. 201C/O THE EQUITY GROUP01ATTN: DANNY MIENTKA0290 SOUTH CASCADE AVENUE, SUITE 150003                                                                                                                                                                                                                                                                                                                                                                                                                                                                                                                      | COVER SHEET<br>PRELIMINARY PLAN - 1<br>PRELIMINARY PLAN - 2                                                                                                      |
| 096956000 -                                                      | COLORADO SPRINGS, CO 80903         04           05           PLANNERS/ LANDSCAPE ARCH.:         CIVIL ENGINEER:                                                                                                                                                                                                                                                                                                                                                                                                                                                                                                                               | LANDSCAPE SHEET<br>LANDSCAPE STREET DETAIL SHEET                                                                                                                 |
| LA\09695                                                         | KIMLEY-HORNMS CIVIL CONSULTANTS, INC.2 NORTH NEVADA AVENUE102 PIKES PEAK AVENUESUITE 3005TH FLOORCOLORADO SPRINGS, CO 80903COLORADO SPRINGS, CO 80903                                                                                                                                                                                                                                                                                                                                                                                                                                                                                         |                                                                                                                                                                  |
|                                                                  | 6956000-PP.dwg                                                                                                                                                                                                                                                                                                                                                                                                                                                                                                                                                                                                                                |                                                                                                                                                                  |