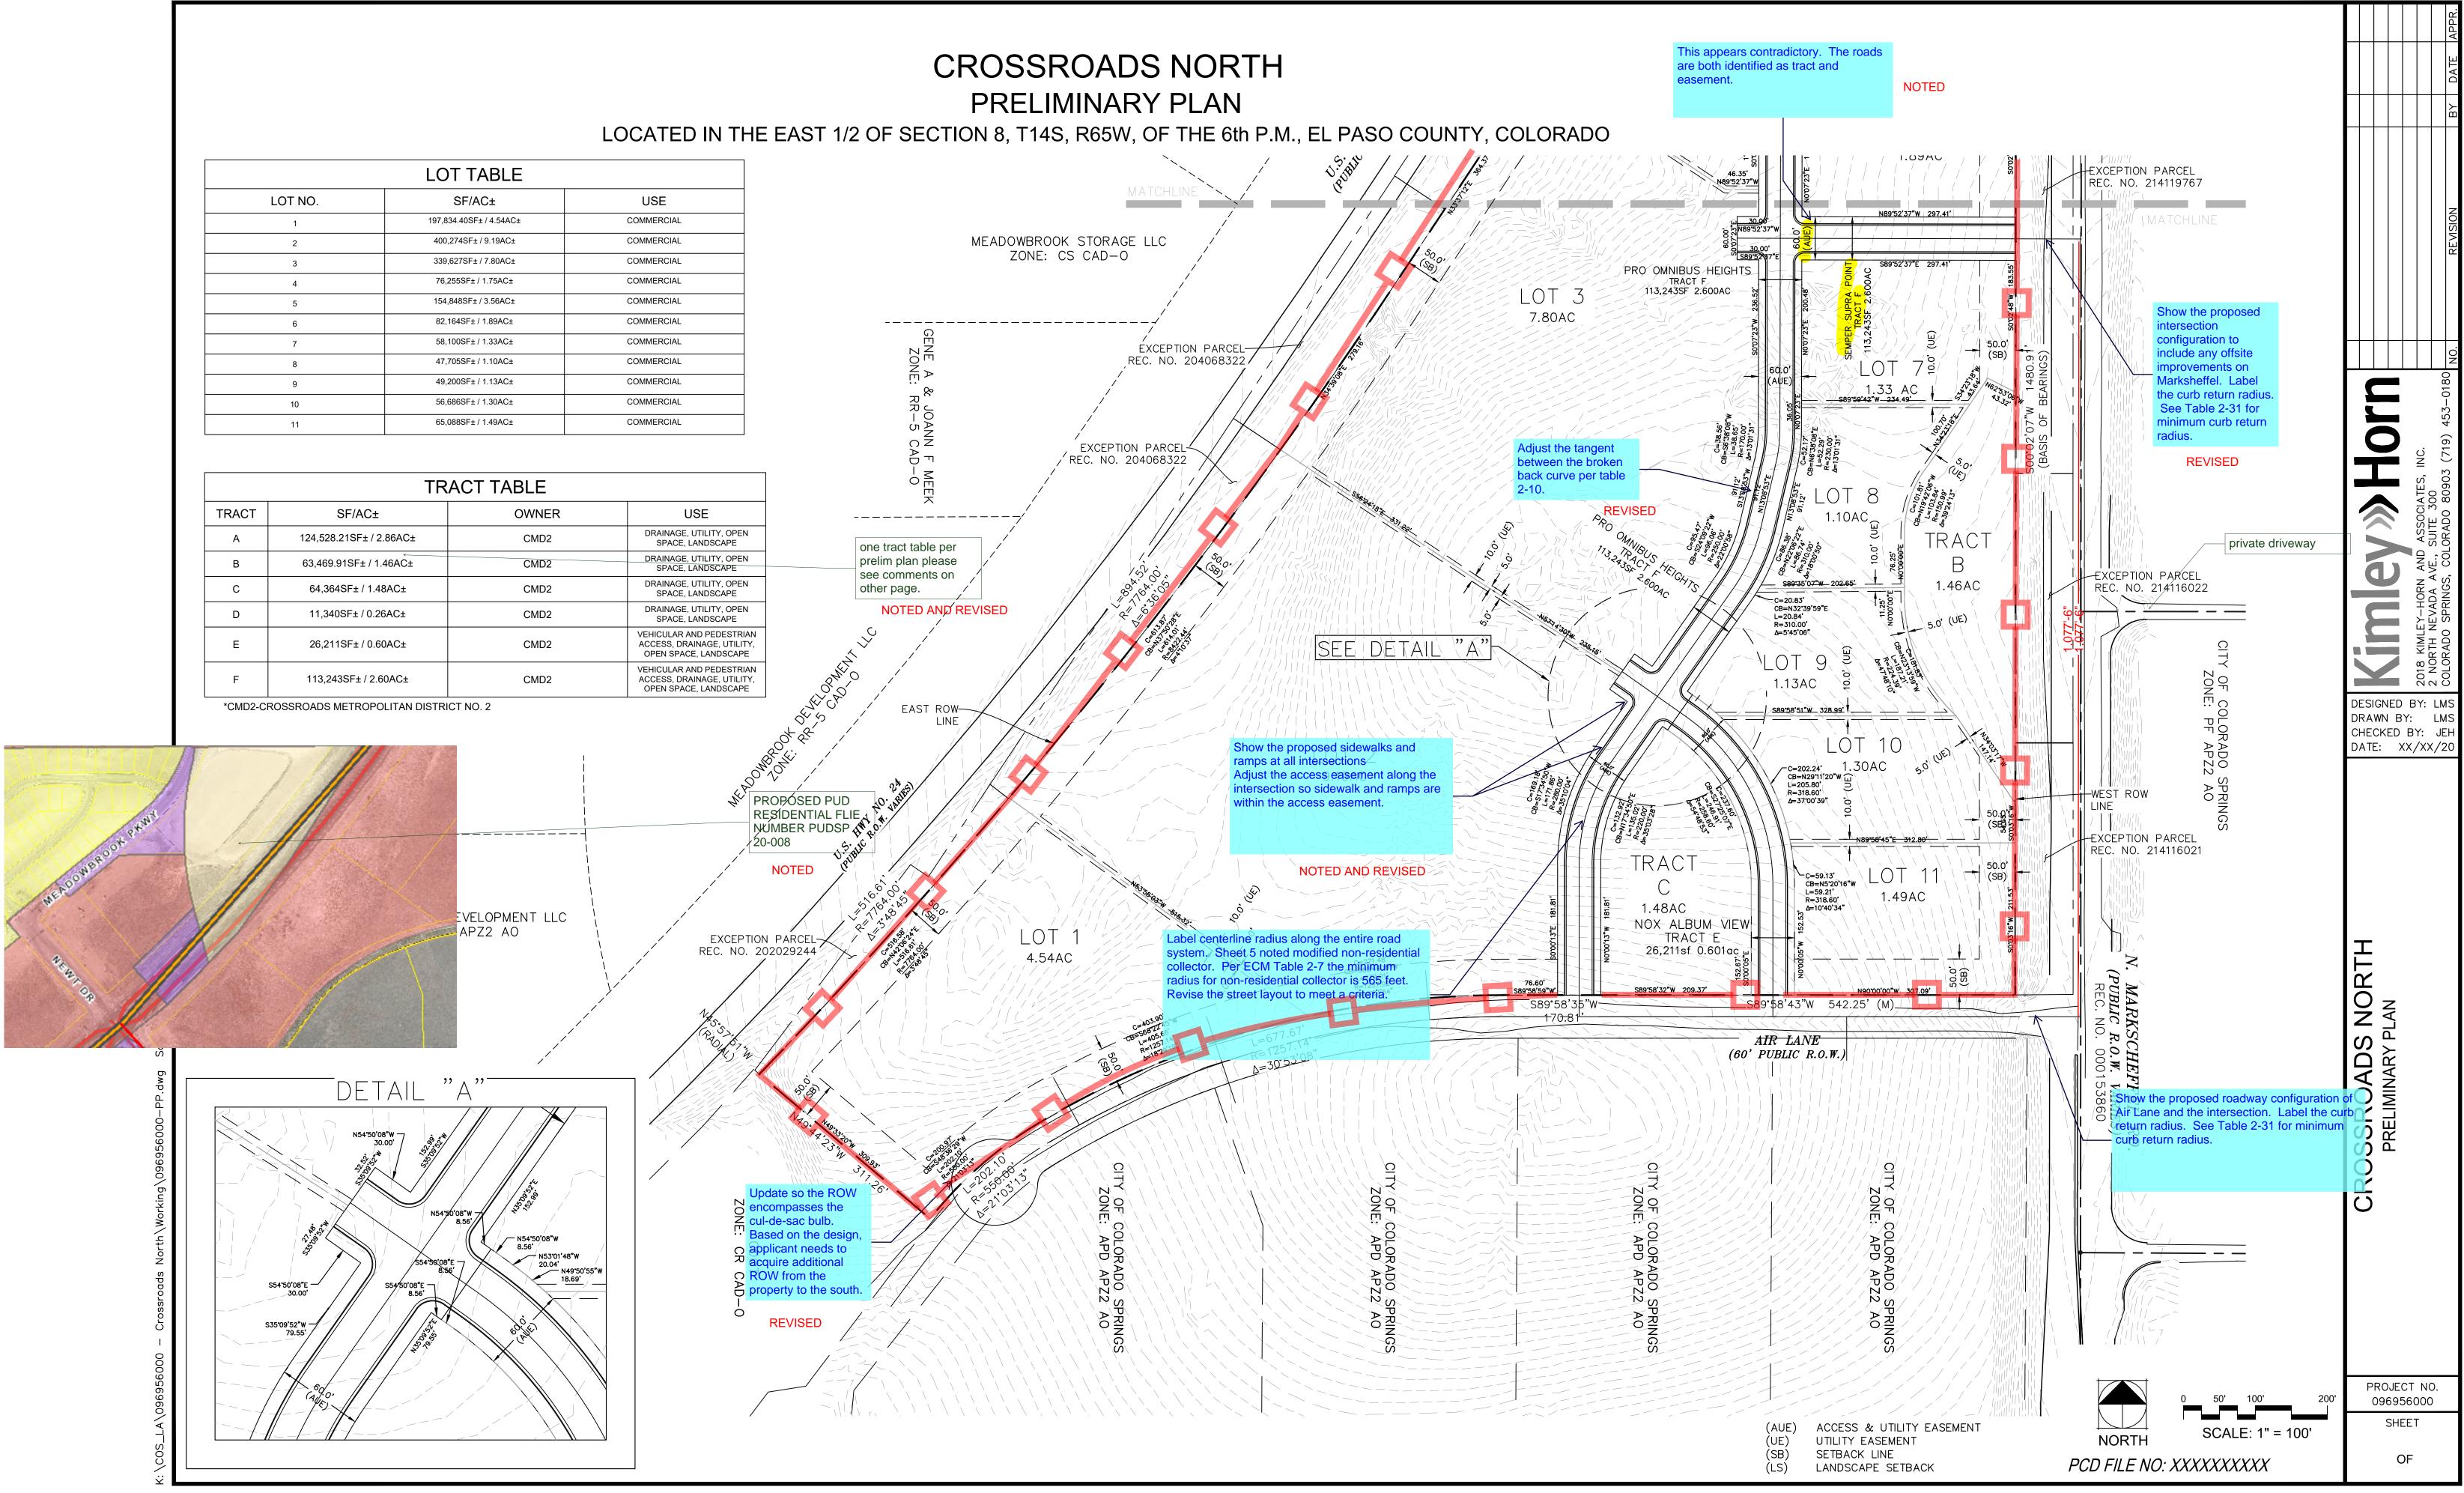

|                                                                  | LEGAL DESCRIPTION: LOCATE                                                                                                                                                                                                                                                                                                                                                                                                                                                                                                                                                                                                                     | D IN THE EAST 1/2 OF                                                                                                                                             |
|------------------------------------------------------------------|-----------------------------------------------------------------------------------------------------------------------------------------------------------------------------------------------------------------------------------------------------------------------------------------------------------------------------------------------------------------------------------------------------------------------------------------------------------------------------------------------------------------------------------------------------------------------------------------------------------------------------------------------|------------------------------------------------------------------------------------------------------------------------------------------------------------------|
|                                                                  | A PORTION OF LOTS 7, 12, 13, 14, 15, 16, 17, 18, 19, AND 20, HILLCREST ACRES RECORDED MAY 12, 1960, IN PLAT BOOK B-<br>64 IN THE RECORD OF EL PASO COUNTY, COLORADO EXCEPT THOSE PARCELS OF LAND AS DESCRIBED IN THE FOLLOW<br>RECEPTION NUMBERS; 204068322, 202058754, 214119767, 214119796, 214116022, AND 214116021 RECORDED IN THE OFFIC<br>PUBLIC RECORDS OF EL PASO COUNTY, COLORADO.                                                                                                                                                                                                                                                   | VING                                                                                                                                                             |
|                                                                  | PRELIMINARY PLAN NOTES 1. THE FOLLOWING REPORTS HAVE BEEN SUBMITTED IN ASSOCIATION WITH THE PRELIMINARY PLAN FOR THIS SUBDIVISION AND ARE ON                                                                                                                                                                                                                                                                                                                                                                                                                                                                                                  | Verify correct                                                                                                                                                   |
|                                                                  | <ol> <li>In the following her outs involved been sobilited been sobilities of and and and and and and and and and and</li></ol>                                                                                                                                                                                                                                                                                                                                                                                                                                                                                                               | RESOURCES<br>PUBLIC<br>ATED.                                                                                                                                     |
|                                                                  | <ol> <li>UNLESS OTHERWISE INDICATED, ALL FRONT, SIDE AND REAR LOT LINES ARE HEREBY PLATTED ON EITHER SIDE WITH A 10 FOOT PUBLIC I<br/>DRAINAGE EASEMENT. ALL EXTERIOR SUBDIVISION BOUNDARIES ARE HEREBY PLATTED WITH A 10 FOOT PUBLIC UTILITY AND DRĂINAG<br/>THE SOLE RESPONSIBILITY FOR MAINTENANCE OF THESE EASEMENTS IS HEREBY VESTED WITH THE INDIVIDUAL PROPERTY OWNERS.</li> <li>DEVELOPER SHALL COMPLY WITH FEDERAL AND STATE LAWS, REGULATIONS, ORDINANCES, REVIEW AND PERMIT REQUIREMENTS, AND<br/>AGENCY REQUIREMENTS, IF ANY, OF APPLICABLE AGENCIES INCLUDING, BUT NOT LIMITED TO, THE COLORADO DIVISION OF WILDLIFE,</li> </ol> | D OTHER                                                                                                                                                          |
|                                                                  | <ul> <li>DEPARTMENT OF TRANSPORTATION, U.S. ARMY CORPS OF ENGINEERS, AND THE U.S. FISH AND WILDLIFE SERVICE REGARDING THE ENE SPECIES ACT, PARTICULARLY AS RELATED TO THE LISTED SPECIES IDENTIFIED IN THE PROJECTS ENVIRONMENTAL ASSESSMENT.</li> <li>5. NO DRIVEWAY SHALL BE ESTABLISHED UNLESS AN ACCESS PERMIT HAS BEEN GRANTED BY EL PASO COUNTY.</li> <li>6. MAILBOXES SHALL BE INSTALLED IN ACCORDANCE WITH EL PASO COUNTY AND US POSTAL SERVICE REGULATIONS.</li> </ul>                                                                                                                                                               | DANGERED PROPOSED LOTS:<br>TOTAL SITE ACREAGE<br>MINIMUM LOT SIZE<br>FRONTAGE SETBACKS                                                                           |
| verify w Gilbert this is<br>appropriate for all lots<br>/ tracts | <ol> <li>EXCEPT AS OTHERWISE NOTED ON THE PRELIMINARY PLAN, INDIVIDUAL LOT PURCHASERS ARE RESPONSIBLE FOR CONSTRUCTING DRIV<br/>INCLUDING NECESSARY DRAINAGE CULVERTS PER LAND DEVELOPMENT CODE SECTION 6.3.3.C.2 AND 6.2.2.C.3.</li> <li>AT THE TIME OF APPROVAL OF THIS PROJECT, THIS PROPERTY IS LOCATED WITHIN THE CIMARRON HILLS FIRE PROTECTION DISTRICT, W<br/>ADOPTED A FIRE CODE WITH FIRE MITIGATION REQUIREMENTS DEPENDING UPON THE LEVEL OF FIRE RISK ASSOCIATED WITH THE PRO<br/>STRUCTURES. THE OWNER OF ANY LOT SHOULD CONTACT THE FIRE DISTRICT TO DETERMINE THE EXACT DEVELOPMENT REQUIREMENT</li> </ol>                     | LANDSCAPE SETBACKS<br>VHICH HAS<br>OPERTY AND                                                                                                                    |
| identify them on plan                                            | <ul> <li>STRUCTORES. THE OWNER OF ANY LOT SHOULD CONTACT THE FIRE DISTRICT TO DETERMINE THE EXACT DEVELOPMENT REQUIREMENT THE ADOPTED FIRE CODE.</li> <li><u>9. NO-BUILD</u> AREAS ARE AS SHOWN ON THE PLANS. NO-BUILD AREAS INCLUDE, BUT ARE NOT LIMITED TO, WITHIN DESIGNATED DRAINAG NO-BUILD AREAS WITHIN INDIVIDUAL LOTS ARE THE RESPONSIBILITY OF THE PROPERTY OWNER. ALL OTHER NO-BUILD AREAS SHALL BIS AND RESPONSIBILITY OF THE PROPERTY OWNER'S ASSOCIATION.</li> </ul>                                                                                                                                                             | GE EASEMENTS,<br>BE THE                                                                                                                                          |
| ETBACKS SHOULDNT BE INCI<br>NO-BUILD NOTES                       | <ul> <li>AND THE PROPERTY MAY BE ADVERSELY IMPACTED BY NOISE, DUST, FUMES, AND LIGHT POLLUTION CAUSED BY ADJACENT INDUSTRIAL PROACTIVITIES. THE BUYER SHOULD RESEARCH AND BE AWARE OF THIS POTENTIALITY AND THE RAMIFICATIONS THEREOF.</li> <li>11. SIGNAGE IS NOT APPROVED WITH THIS PLAN. A SEPARATE SIGN PERMIT IS REQUIRED. CONTACT THE EL PASO COUNTY PLANNING AND DEVELOPMENT DEPARTMENT AT 2880 INTERNATIONAL CIRCLE FOR A SIGN PLAN APPLICATION.</li> </ul>                                                                                                                                                                           | COMMUNITY 1. A GEOLOGIC HAZARDS EVALU.<br>HIGHWAY 24, EL PASO COUNT                                                                                              |
| show all retaining<br>walls and heights on                       | <ol> <li>RETAINING WALLS EXCEEDING 4-FEET WILL NEED TO BE STRUCTURALLY ENGINEERED.</li> <li>ALL "STOP SIGNS" AND OTHER TRAFFIC CONTROL SIGNAGE SHALL BE INSTALLED BY THE DEVELOPER AT LOCATIONS SHOWN ON THE SIT DEVELOPMENT PLAN TO MEET MUTCD STANDARDS.</li> <li>PRIOR TO BUILDING PERMIT APPROVAL, A FINAL SUBDIVISION PLAT SHALL BE SUBMITTED FOR REVIEW BY THE EL PASO COUNTY PLANN</li> </ol>                                                                                                                                                                                                                                          | SHOULD BECOME FAMILIAR W<br>2. THERE ARE NO SIGNIFICANT G                                                                                                        |
| REV 명환가의비행까요<br>show on LS plan<br>please and detail;            | <ul> <li>COMMUNITY DEVELOPMENT DEPARTMENT, AND APPROVAL BY THE BOARD OF COUNTY COMMISSIONERS, OR DESIGNEE MUST BE REC AUTHORIZED DESIGNEE, AND THE PLAT SHALL BE RECORDED.</li> <li>15. FOUR TO SIX FOOT TALL DECORATIVE FENCE WILL BE CONSTRUCTED ALONG THE PERIMETER OF THE AREA OF DEVELOPMENT. THE MAI LOCATION SHALL BE PROVIDED WITH THE SITE DEVELOPMENT PLAN.</li> <li>16. ALL STREETS SHALL BE NAMED AND CONSTRUCTED TO EL PASO COUNTY STANDARDS AND ANY APPROVED DEVIATIONS. UPON ACCEPT</li> </ul>                                                                                                                                 | ATERIAL AND CONSIDERED<br>ATERIAL AND CONSTRUC<br>WE DID NOT IDENTIFY GEOLO<br>TUDE MAY PORE CONSTRUCTOR<br>ATERIAL AND CONSTRUCTOR<br>WE DID NOT IDENTIFY GEOLO |
| verify not within line<br>of sight/sight traingles<br>REVISED    | PASO COUNTY, PUBLIC STREETS SHALL BE MAINTAINED BY THE COUNTY.<br>17. NOTWITHSTANDING ANYTHING DEPICTED IN THIS PLAN IN WORDS OR GRAPHIC REPRESENTATION, ALL DESIGN AND CONSTRUCTION RI<br>ROADS, STORM DRAINAGE AND EROSION CONTROL SHALL CONFORM TO THE STANDARDS AND REQUIREMENTS OF THE MOST RECENT<br>THE RELEVANT ADOPTED EL PASO COUNTY STANDARDS, INCLUDING THE LAND DEVELOPMENT CODE (LDC), THE ENGINEERING CRITERI/                                                                                                                                                                                                                 | STOCKPILES, AND EROSION. R<br>EACH OF THESE CONDITIONS O<br>AREA. THESE CONDITIONS AR<br>VERSION OF<br>IA MANUAL, 3. CONVENTIONAL SPREAD FOOT                    |
|                                                                  | <ul> <li>THE DRAINAGE CRITERIA MANUAL (DCM), AND DCM VOLUME 2. ANY DEVIATIONS FROM THESE STANDARDS MUST BE SPECIFICALLY RE APPROVED IN WRITING TO BE ACCEPTABLE. THE APPROVAL OF THIS PRELIMINARY PLAN DOES NOT IMPLICITLY ALLOW ANY DEVIATION THAT HAVE NOT BEEN OTHERWISE APPROVED THROUGH THE DEVIATION APPROVAL PROCESS.</li> <li>18. DEVELOPMENT OF THE PROPERTY WILL BE IN ACCORDANCE WITH THE MOST RECENT VERSION OF THE EL PASO COUNTY LAND DEVELO FOR CR ZONING, AND THE COMMERCIAL AVIATION DISTRICT OVERLAY (CAD-O)</li> </ul>                                                                                                     | NS OR WAIVERS REQUIRE MODIFICATION OF T<br>PRIOR TO CONSTRUCTION OF<br>FOR HEAVILY, LOADED STRUCT                                                                |
|                                                                  | <ol> <li>THIS PROPERTY IS NOT LOCATED WITHIN A DESIGNATED FEMA FLOODPLAIN AS DETERMINED BY THE FLOOD INSURANCE RATE MAP, CC MAPS NUMBERED '08041C0576F', DATED DECEMBER 7, 2018, THE LIMITS OF WHICH ARE SHOWN ON THE SURVEY. AREAS WITHIN THE ARE ZONE AE, AREAS OUTSIDE THE FLOODPLAIN ARE ZONE X.</li> <li>WATER AND WASTEWATER SERVICES FOR THIS SUBDIVISION WILL BE PROVIDED BY THE CHEROKEE METROPOLITAN DISTRICT (CHEROKIE)</li> </ol>                                                                                                                                                                                                 | E FLOODPLAIN SUBSURFACE SOIL CONDITION<br>AND RECOMMENDATIONS FO<br>(EE) SUBJECT TO **REFER TO THE SOILS REPORT F                                                |
| -                                                                | THE DISTRICT'S RULES, REGULATIONS AND SPECIFICATIONS. THE OFFICE OF THE STATE ENGINEER HAS ISSUED AN OPINION OF WATER IN<br>BASED ON ITS ANALYSIS AND INTERPRETATION OF A STIPULATED AGREEMENT CONCERNING THE AVAILABILITY OF CERTAIN WATER RIG<br>OUTSIDE OF THE UPPER BLACK SQUIRREL CREEK DESIGNATED BASIN, AND THUS FOUND INSUFFICIENCY OF WATER RESOURCES FOR THI<br>BASED ON THAT AGREEMENT. THIS INTERPRETATION DIFFERS FROM CERTAIN OPINIONS ISSUED BY THE OFFICE IN THE PAST. BASED ON<br>REVIEW OF THE STIPULATED AGREEMENT AND ITS HISTORY (AND NOT THE AMOUNT OF WATER ACTUALLY AVAILABLE) THE BOARD OF                           | SHTS FOR USE<br>HIS SUBDIVISION<br>N ITS OWN<br>COUNTY                                                                                                           |
| 10: 06 AM                                                        | COMMISSIONERS IN AN OPEN AND PUBLIC HEARING DID NOT ACCEPT THE INTERPRETATION OF THE STATE ENGINEER'S OFFICE. THE BO<br>COUNTY COMMISSIONERS FOUND THAT CHEROKEE HAS COMMITTED TO PROVIDE WATER SERVICE TO THE SUBDIVISION AND ASSERTED<br>LONG TERM WATER SERVICE CAPABILITIES ARE SUFFICIENT. THE BOARD OF COUNTY COMMISSIONERS MADE THIS DETERMINATION IN<br>UPON THE TESTIMONY AND EXPERTISE PROVIDED BY CHEROKEE AT THE PUBLIC HEARING THEREON. AT THE HEARING, CHEROKEE ASSEI<br>PLANS AND CONTINUED FINANCIAL INVESTMENT IN INFRASTRUCTURE ARE DESIGNED TO ALLOW CHEROKEE TO CONTINUE TO PROVIDE                                       | And Definition1. There shall be notRELIANCE{Note: This note mRELIANCEthe TIS to provide not                                                                      |
| /4/2020                                                          | <ul> <li>SUBDIVISION AND ITS EXISTING CUSTOMERS WITH WATER AND WASTEWATER SERVICES FOR 300 YEARS OR MORE.</li> <li>THE PROPERTY IS LOCATED IN THE AIRPORT OVERLAY ZONE. THIS SERVES AS NOTICE OF POTENTIAL AIRCRAFT OVERFLIGHT AND NOISE<br/>THIS PROPERTY DUE TO ITS CLOSE PROXIMITY TO AN AIRPORT, WHICH IS BEING DISCLOSED TO ALL PROSPECTIVE PURCHASERS CONSIDI<br/>OF THIS PROPERTY FOR RESIDENTIAL AND OTHER PURPOSES. THIS PROPERTY IS SUBJECT TO THE OVERFLIGHT AND ASSOCIATED NOISE<br/>AND DEPARTING AIRCRAFT DURING THE COURSE OF NORMAL AIRPORT OPERATIONS. ALL PROPERTY WITHIN THIS SUBDIVISION IS SUB</li> </ul>                | DERING THE USE                                                                                                                                                   |
| Larry 11/                                                        | <ul> <li>AVIGATION EASEMENT AS RECORDED IN BOOK 2478 AT PAGE 304, OF THE RECORDS OF THE EL PASO COUNTY CLERK AND RECORDER.</li> <li>22. A 30 DB(A) INDOOR NOISE REDUCTION SHALL BE ACHIEVED BY APPROVED CONSTRUCTION TECHNIQUES AS EVIDENCED BY A NOISE RED CERTIFICATE PRIOR TO SITE DEVELOPMENT PLAN APPROVAL.</li> <li>23. ALL PROPERTY WITHIN THIS SUBDIVISION WILL BE SUBJECT TO A RECIPROCAL ACCESS/PARKING AGREEMENT AS RECORDED AT RECEPTI , OF THE RECORDS OF THE EL PASO COUNTY CLERK AND RECORDER, WHICH SHALL BE DEDICATED BY THE SUBSEQUEN</li> </ul>                                                                            | TON NO.                                                                                                                                                          |
| alazar, L                                                        | <ul> <li>24. A TITLE 32 SPECIAL DISTRICT ANNUAL REPORT AND DISCLOSURE FORM SATISFACTORY TO THE PLANNING AND COMMUNITY DEVELOPM DEPARTMENT SHALL BE RECORDED WITH EACH PLAT</li> <li>25. LANDSCAPE IMPROVEMENTS AND MAINTENANCE SHALL BE THE RESPONSIBILITY OF THE OWNER OR DESIGNATED ENTITY APPROVED B'</li> </ul>                                                                                                                                                                                                                                                                                                                           | MENT                                                                                                                                                             |
| dwg<br>N                                                         | OF COUNTY COMMISSIONERS (BOCC).<br>26. LANDSCAPING SHALL CONFORM TO THE REQUIREMENTS OF CHAPTER 6 OF THE COUNTY CODE TOGETHER WITH ALL APPLICABLE COND<br>APPROVAL IMPOSED BY THE BOCC.<br>27. FINAL LOCATION OF PROPOSED WATER EASEMENT HAS YET TO BE DETERMINED BY THE CIMARRON METROPOLITAN DISTRICT, CROSSRI                                                                                                                                                                                                                                                                                                                              | ROADS METRO                                                                                                                                                      |
| 56000-PP                                                         | DISTRICT NO. 2, AND COLORADO DEPARTMENT OF TRANSPORTATION. LOTS, EASEMENTS, AND ROAD CONFIGURATIONS AND ALIGNME<br>SUBJECT TO MINOR CHANGES IN ORDER TO REFLECT FUTURE AGREEMENT(S) AND FINAL EASEMENT ALIGNMENT. FINAL LOCATIONS W<br>FOR THE OVERALL REQUIRED WATER LOOP FROM MEADOWBROOK PKWY, SOUTH TO AIR LANE SOUTH OF HIGH 94. FINAL LOCATIONS (<br>EASEMENTS AND UTILITY LINES SHALL BE PROVIDED PRIOR TO OR CONCURRENT WITH ANY FINAL PLAT SUBMITTAL.                                                                                                                                                                                | VILL PROVIDE<br>OF REQUIRED                                                                                                                                      |
| 0969                                                             | is that a district?       REVISED TO         FLOODPLAIN NOTES:       1. PORTIONS OF THIS PROPERTY ARE LOCATED WITHIN A DESIGNATED FEMA FLOODPLAIN AS DETERMINED BY THE F                                                                                                                                                                                                                                                                                                                                                                                                                                                                      | CMD considered a constraint in the GI report, and why is                                                                                                         |
| h∖Working                                                        | <ul> <li>INSURANCE RATE MAP, COMMUNITY MAP NUMBER '08041C0975G', EFFECTIVE DATE 'DECEMBER 7, 2018', AND MODI CASE NO. 19-08-0605P.</li> <li>THE JIMMY CAMP CREEK EAST TRIBUTARY IS TO BE DEDICATED TO, OWNED AND MAINTAINED BY THE LORSON RA METROPOLITAN DISTRICT NO. 1. JIMMY CAMP CREEK EAST TRIBUTARY CHANNEL IMPROVEMENTS TO BE COMPLE' DEVELOPER/ OWNER AS REQUIRED.</li> </ul>                                                                                                                                                                                                                                                         | IFIED PER LOMR not mapped as required.                                                                                                                           |
| ads North                                                        | PROJECT TEAM:                                                                                                                                                                                                                                                                                                                                                                                                                                                                                                                                                                                                                                 | <u>ET INDEX:</u>                                                                                                                                                 |
| Crossro                                                          | CROSSROADS METROPOLITAN DISTRICT NO. 201C/O THE EQUITY GROUP01ATTN: DANNY MIENTKA0290 SOUTH CASCADE AVENUE, SUITE 150003                                                                                                                                                                                                                                                                                                                                                                                                                                                                                                                      | COVER SHEET<br>PRELIMINARY PLAN - 1<br>PRELIMINARY PLAN - 2                                                                                                      |
| 096956000 -                                                      | COLORADO SPRINGS, CO 80903         04           05           PLANNERS/ LANDSCAPE ARCH.:         CIVIL ENGINEER:                                                                                                                                                                                                                                                                                                                                                                                                                                                                                                                               | LANDSCAPE SHEET<br>LANDSCAPE STREET DETAIL SHEET                                                                                                                 |
| LA\09695                                                         | KIMLEY-HORNMS CIVIL CONSULTANTS, INC.2 NORTH NEVADA AVENUE102 PIKES PEAK AVENUESUITE 3005TH FLOORCOLORADO SPRINGS, CO 80903COLORADO SPRINGS, CO 80903                                                                                                                                                                                                                                                                                                                                                                                                                                                                                         |                                                                                                                                                                  |
|                                                                  | 6956000-PP.dwg                                                                                                                                                                                                                                                                                                                                                                                                                                                                                                                                                                                                                                |                                                                                                                                                                  |