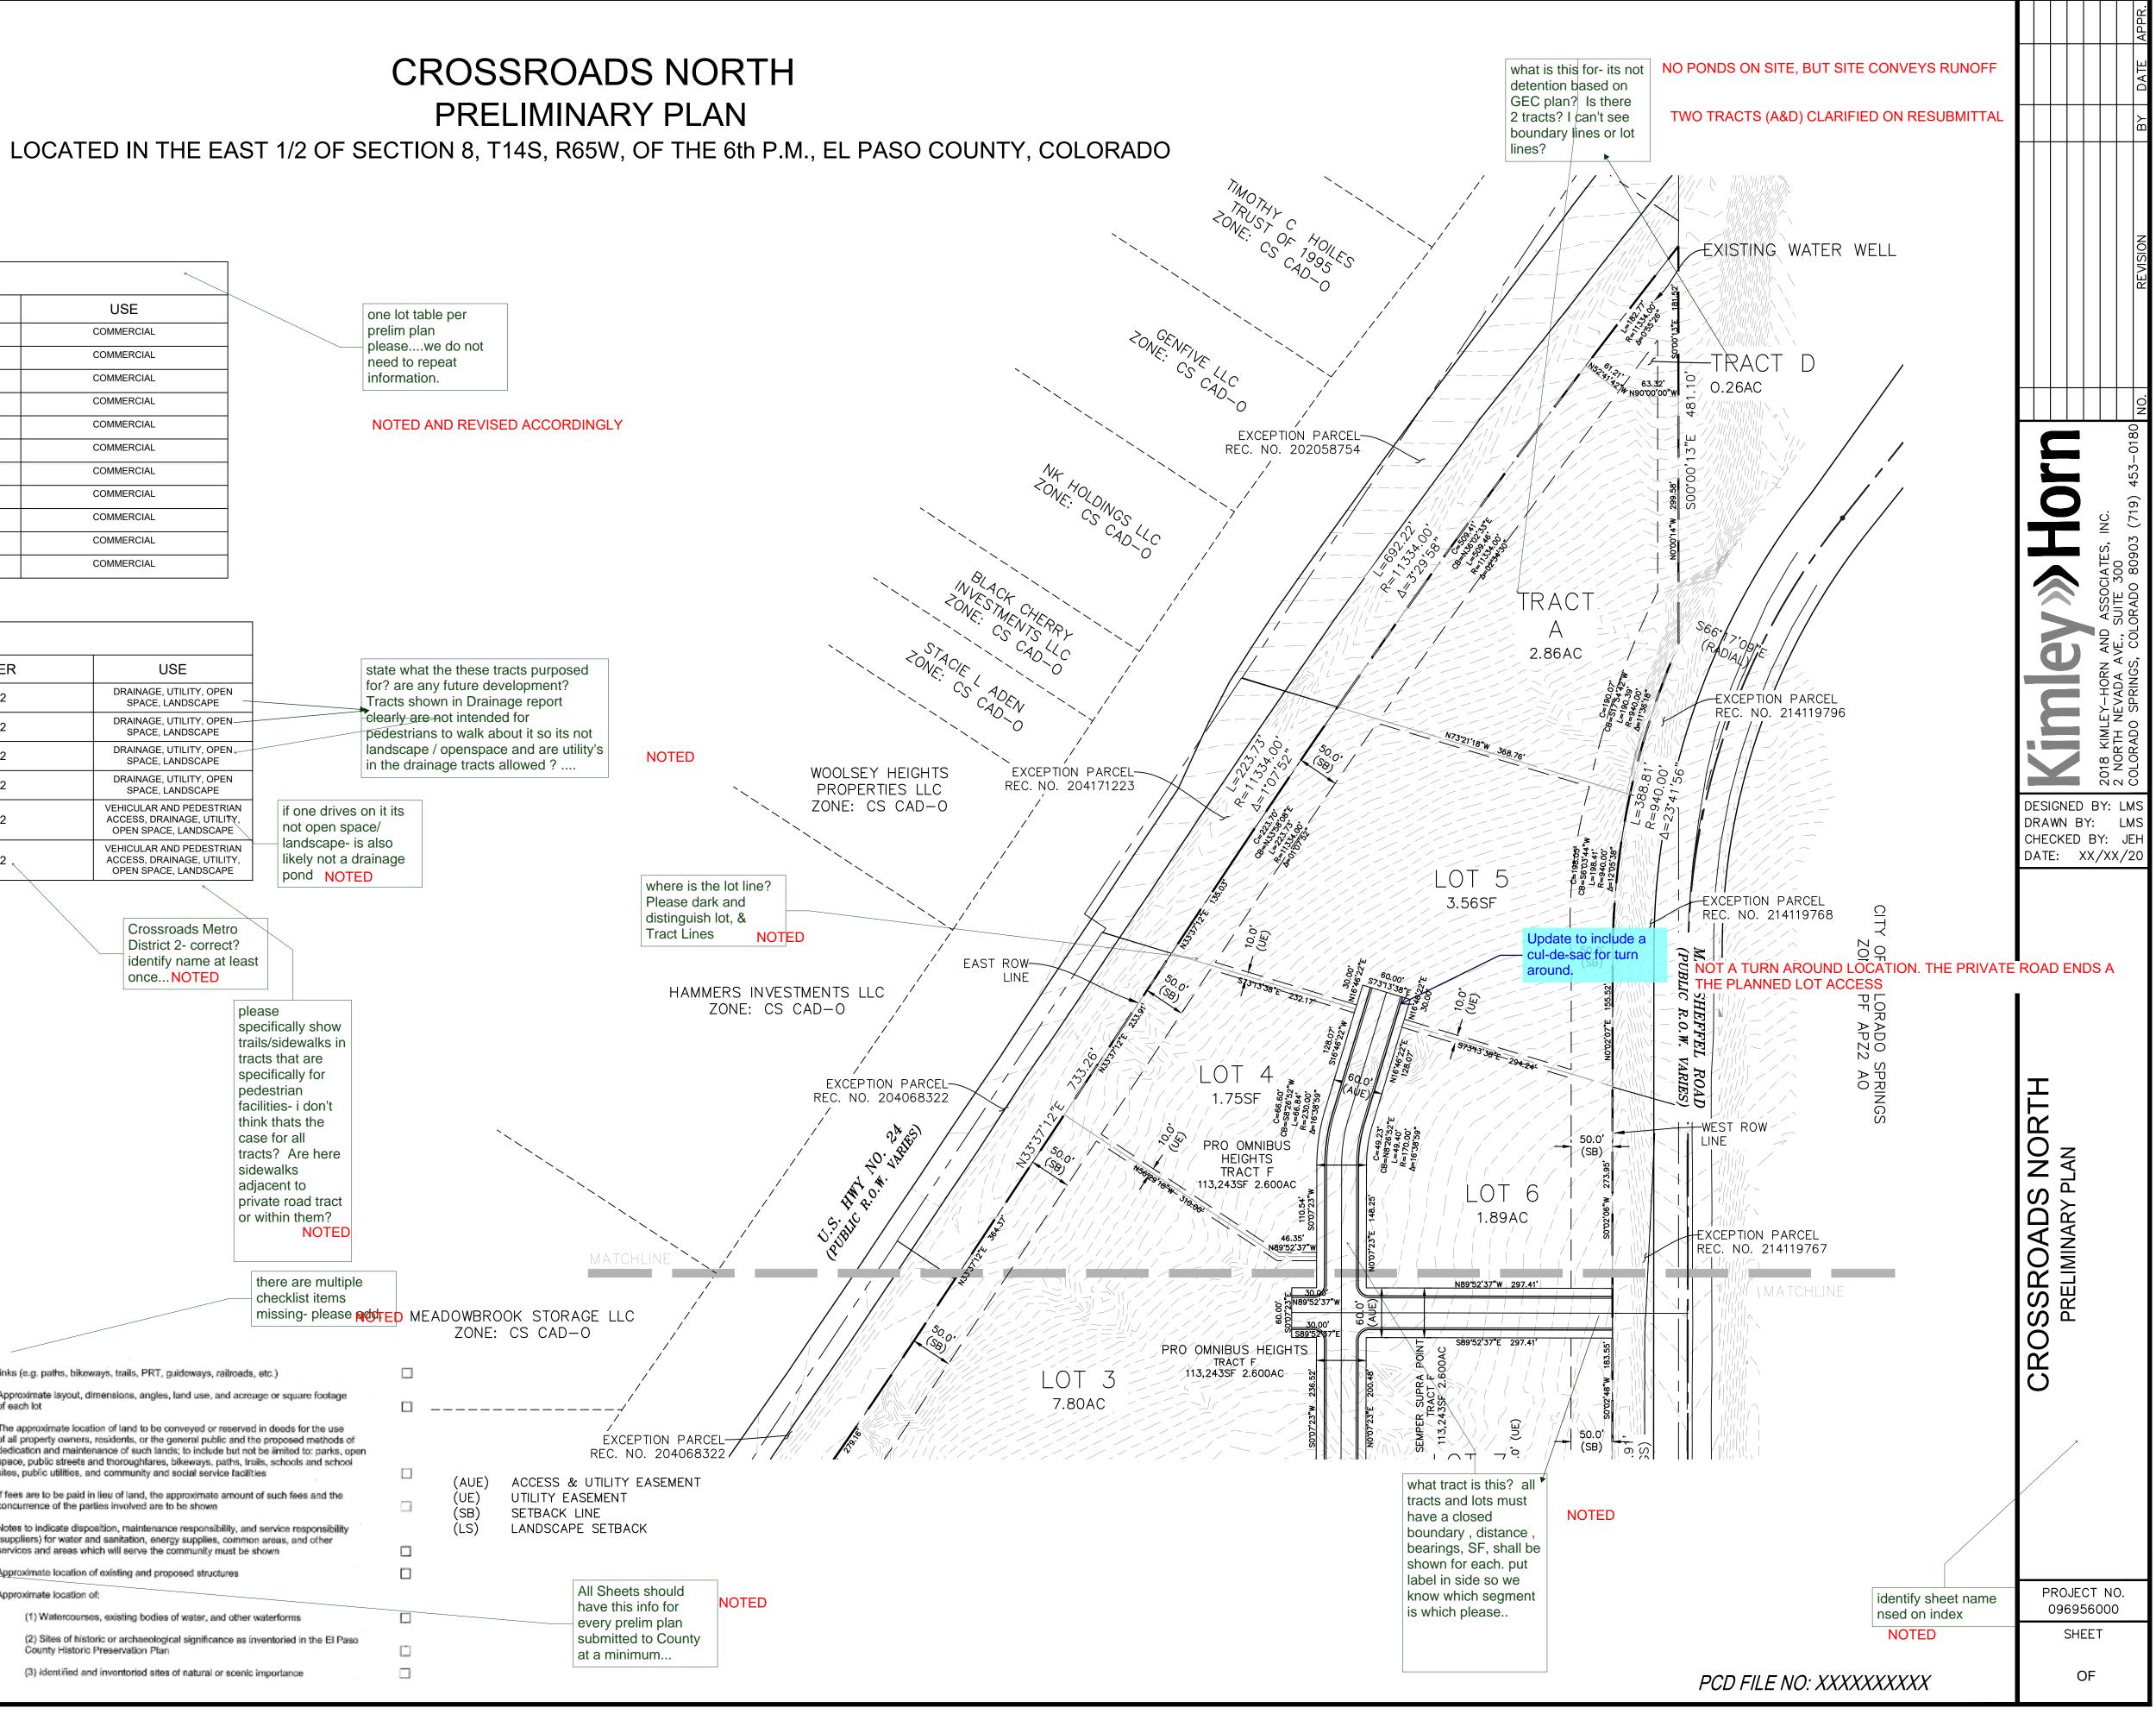

|                                                                  | LEGAL DESCRIPTION: LOCATE                                                                                                                                                                                                                                                                                                                                                                                                                                                                                                                                                                                                                     | D IN THE EAST 1/2 OF                                                                                                                                             |
|------------------------------------------------------------------|-----------------------------------------------------------------------------------------------------------------------------------------------------------------------------------------------------------------------------------------------------------------------------------------------------------------------------------------------------------------------------------------------------------------------------------------------------------------------------------------------------------------------------------------------------------------------------------------------------------------------------------------------|------------------------------------------------------------------------------------------------------------------------------------------------------------------|
|                                                                  | A PORTION OF LOTS 7, 12, 13, 14, 15, 16, 17, 18, 19, AND 20, HILLCREST ACRES RECORDED MAY 12, 1960, IN PLAT BOOK B-<br>64 IN THE RECORD OF EL PASO COUNTY, COLORADO EXCEPT THOSE PARCELS OF LAND AS DESCRIBED IN THE FOLLOW<br>RECEPTION NUMBERS; 204068322, 202058754, 214119767, 214119796, 214116022, AND 214116021 RECORDED IN THE OFFIC<br>PUBLIC RECORDS OF EL PASO COUNTY, COLORADO.                                                                                                                                                                                                                                                   | VING                                                                                                                                                             |
|                                                                  | PRELIMINARY PLAN NOTES 1. THE FOLLOWING REPORTS HAVE BEEN SUBMITTED IN ASSOCIATION WITH THE PRELIMINARY PLAN FOR THIS SUBDIVISION AND ARE ON                                                                                                                                                                                                                                                                                                                                                                                                                                                                                                  | Verify correct                                                                                                                                                   |
|                                                                  | <ol> <li>In the following her outs involved been sobilited been sobilities of and and and and and and and and and and</li></ol>                                                                                                                                                                                                                                                                                                                                                                                                                                                                                                               | RESOURCES<br>PUBLIC<br>ATED.                                                                                                                                     |
|                                                                  | <ol> <li>UNLESS OTHERWISE INDICATED, ALL FRONT, SIDE AND REAR LOT LINES ARE HEREBY PLATTED ON EITHER SIDE WITH A 10 FOOT PUBLIC I<br/>DRAINAGE EASEMENT. ALL EXTERIOR SUBDIVISION BOUNDARIES ARE HEREBY PLATTED WITH A 10 FOOT PUBLIC UTILITY AND DRĂINAG<br/>THE SOLE RESPONSIBILITY FOR MAINTENANCE OF THESE EASEMENTS IS HEREBY VESTED WITH THE INDIVIDUAL PROPERTY OWNERS.</li> <li>DEVELOPER SHALL COMPLY WITH FEDERAL AND STATE LAWS, REGULATIONS, ORDINANCES, REVIEW AND PERMIT REQUIREMENTS, AND<br/>AGENCY REQUIREMENTS, IF ANY, OF APPLICABLE AGENCIES INCLUDING, BUT NOT LIMITED TO, THE COLORADO DIVISION OF WILDLIFE,</li> </ol> | D OTHER                                                                                                                                                          |
|                                                                  | <ul> <li>DEPARTMENT OF TRANSPORTATION, U.S. ARMY CORPS OF ENGINEERS, AND THE U.S. FISH AND WILDLIFE SERVICE REGARDING THE ENE SPECIES ACT, PARTICULARLY AS RELATED TO THE LISTED SPECIES IDENTIFIED IN THE PROJECTS ENVIRONMENTAL ASSESSMENT.</li> <li>5. NO DRIVEWAY SHALL BE ESTABLISHED UNLESS AN ACCESS PERMIT HAS BEEN GRANTED BY EL PASO COUNTY.</li> <li>6. MAILBOXES SHALL BE INSTALLED IN ACCORDANCE WITH EL PASO COUNTY AND US POSTAL SERVICE REGULATIONS.</li> </ul>                                                                                                                                                               | DANGERED PROPOSED LOTS:<br>TOTAL SITE ACREAGE<br>MINIMUM LOT SIZE<br>FRONTAGE SETBACKS                                                                           |
| verify w Gilbert this is<br>appropriate for all lots<br>/ tracts | <ol> <li>EXCEPT AS OTHERWISE NOTED ON THE PRELIMINARY PLAN, INDIVIDUAL LOT PURCHASERS ARE RESPONSIBLE FOR CONSTRUCTING DRIV<br/>INCLUDING NECESSARY DRAINAGE CULVERTS PER LAND DEVELOPMENT CODE SECTION 6.3.3.C.2 AND 6.2.2.C.3.</li> <li>AT THE TIME OF APPROVAL OF THIS PROJECT, THIS PROPERTY IS LOCATED WITHIN THE CIMARRON HILLS FIRE PROTECTION DISTRICT, W<br/>ADOPTED A FIRE CODE WITH FIRE MITIGATION REQUIREMENTS DEPENDING UPON THE LEVEL OF FIRE RISK ASSOCIATED WITH THE PRO<br/>STRUCTURES. THE OWNER OF ANY LOT SHOULD CONTACT THE FIRE DISTRICT TO DETERMINE THE EXACT DEVELOPMENT REQUIREMENT</li> </ol>                     | LANDSCAPE SETBACKS<br>VHICH HAS<br>OPERTY AND                                                                                                                    |
| identify them on plan                                            | <ul> <li>STRUCTORES. THE OWNER OF ANY LOT SHOULD CONTACT THE FIRE DISTRICT TO DETERMINE THE EXACT DEVELOPMENT REQUIREMENT THE ADOPTED FIRE CODE.</li> <li><u>9. NO-BUILD</u> AREAS ARE AS SHOWN ON THE PLANS. NO-BUILD AREAS INCLUDE, BUT ARE NOT LIMITED TO, WITHIN DESIGNATED DRAINAG NO-BUILD AREAS WITHIN INDIVIDUAL LOTS ARE THE RESPONSIBILITY OF THE PROPERTY OWNER. ALL OTHER NO-BUILD AREAS SHALL BIS AND RESPONSIBILITY OF THE PROPERTY OWNER'S ASSOCIATION.</li> </ul>                                                                                                                                                             | GE EASEMENTS,<br>BE THE                                                                                                                                          |
| ETBACKS SHOULDNT BE INCI<br>NO-BUILD NOTES                       | <ul> <li>AND THE PROPERTY MAY BE ADVERSELY IMPACTED BY NOISE, DUST, FUMES, AND LIGHT POLLUTION CAUSED BY ADJACENT INDUSTRIAL PROACTIVITIES. THE BUYER SHOULD RESEARCH AND BE AWARE OF THIS POTENTIALITY AND THE RAMIFICATIONS THEREOF.</li> <li>11. SIGNAGE IS NOT APPROVED WITH THIS PLAN. A SEPARATE SIGN PERMIT IS REQUIRED. CONTACT THE EL PASO COUNTY PLANNING AND DEVELOPMENT DEPARTMENT AT 2880 INTERNATIONAL CIRCLE FOR A SIGN PLAN APPLICATION.</li> </ul>                                                                                                                                                                           | COMMUNITY 1. A GEOLOGIC HAZARDS EVALU.<br>HIGHWAY 24, EL PASO COUNT                                                                                              |
| show all retaining<br>walls and heights on                       | <ol> <li>RETAINING WALLS EXCEEDING 4-FEET WILL NEED TO BE STRUCTURALLY ENGINEERED.</li> <li>ALL "STOP SIGNS" AND OTHER TRAFFIC CONTROL SIGNAGE SHALL BE INSTALLED BY THE DEVELOPER AT LOCATIONS SHOWN ON THE SIT DEVELOPMENT PLAN TO MEET MUTCD STANDARDS.</li> <li>PRIOR TO BUILDING PERMIT APPROVAL, A FINAL SUBDIVISION PLAT SHALL BE SUBMITTED FOR REVIEW BY THE EL PASO COUNTY PLANN</li> </ol>                                                                                                                                                                                                                                          | SHOULD BECOME FAMILIAR W<br>2. THERE ARE NO SIGNIFICANT G                                                                                                        |
| REV 명환가의비행까요<br>show on LS plan<br>please and detail;            | <ul> <li>COMMUNITY DEVELOPMENT DEPARTMENT, AND APPROVAL BY THE BOARD OF COUNTY COMMISSIONERS, OR DESIGNEE MUST BE REC AUTHORIZED DESIGNEE, AND THE PLAT SHALL BE RECORDED.</li> <li>15. FOUR TO SIX FOOT TALL DECORATIVE FENCE WILL BE CONSTRUCTED ALONG THE PERIMETER OF THE AREA OF DEVELOPMENT. THE MAI LOCATION SHALL BE PROVIDED WITH THE SITE DEVELOPMENT PLAN.</li> <li>16. ALL STREETS SHALL BE NAMED AND CONSTRUCTED TO EL PASO COUNTY STANDARDS AND ANY APPROVED DEVIATIONS. UPON ACCEPT</li> </ul>                                                                                                                                 | ATERIAL AND CONSIDERED<br>ATERIAL AND CONSTRUC<br>WE DID NOT IDENTIFY GEOLO<br>TUDE MAY PORE CONSTRUCTOR<br>ATERIAL AND CONSTRUCTOR<br>WE DID NOT IDENTIFY GEOLO |
| verify not within line<br>of sight/sight traingles<br>REVISED    | PASO COUNTY, PUBLIC STREETS SHALL BE MAINTAINED BY THE COUNTY.<br>17. NOTWITHSTANDING ANYTHING DEPICTED IN THIS PLAN IN WORDS OR GRAPHIC REPRESENTATION, ALL DESIGN AND CONSTRUCTION RI<br>ROADS, STORM DRAINAGE AND EROSION CONTROL SHALL CONFORM TO THE STANDARDS AND REQUIREMENTS OF THE MOST RECENT<br>THE RELEVANT ADOPTED EL PASO COUNTY STANDARDS, INCLUDING THE LAND DEVELOPMENT CODE (LDC), THE ENGINEERING CRITERI/                                                                                                                                                                                                                 | STOCKPILES, AND EROSION. R<br>EACH OF THESE CONDITIONS O<br>AREA. THESE CONDITIONS AR<br>VERSION OF<br>IA MANUAL, 3. CONVENTIONAL SPREAD FOOT                    |
|                                                                  | <ul> <li>THE DRAINAGE CRITERIA MANUAL (DCM), AND DCM VOLUME 2. ANY DEVIATIONS FROM THESE STANDARDS MUST BE SPECIFICALLY RE APPROVED IN WRITING TO BE ACCEPTABLE. THE APPROVAL OF THIS PRELIMINARY PLAN DOES NOT IMPLICITLY ALLOW ANY DEVIATION THAT HAVE NOT BEEN OTHERWISE APPROVED THROUGH THE DEVIATION APPROVAL PROCESS.</li> <li>18. DEVELOPMENT OF THE PROPERTY WILL BE IN ACCORDANCE WITH THE MOST RECENT VERSION OF THE EL PASO COUNTY LAND DEVELO FOR CR ZONING, AND THE COMMERCIAL AVIATION DISTRICT OVERLAY (CAD-O)</li> </ul>                                                                                                     | NS OR WAIVERS REQUIRE MODIFICATION OF T<br>PRIOR TO CONSTRUCTION OF<br>FOR HEAVILY, LOADED STRUCT                                                                |
|                                                                  | <ol> <li>THIS PROPERTY IS NOT LOCATED WITHIN A DESIGNATED FEMA FLOODPLAIN AS DETERMINED BY THE FLOOD INSURANCE RATE MAP, CC MAPS NUMBERED '08041C0576F', DATED DECEMBER 7, 2018, THE LIMITS OF WHICH ARE SHOWN ON THE SURVEY. AREAS WITHIN THE ARE ZONE AE, AREAS OUTSIDE THE FLOODPLAIN ARE ZONE X.</li> <li>WATER AND WASTEWATER SERVICES FOR THIS SUBDIVISION WILL BE PROVIDED BY THE CHEROKEE METROPOLITAN DISTRICT (CHEROKIE)</li> </ol>                                                                                                                                                                                                 | E FLOODPLAIN SUBSURFACE SOIL CONDITION<br>AND RECOMMENDATIONS FO<br>(EE) SUBJECT TO **REFER TO THE SOILS REPORT F                                                |
| -                                                                | THE DISTRICT'S RULES, REGULATIONS AND SPECIFICATIONS. THE OFFICE OF THE STATE ENGINEER HAS ISSUED AN OPINION OF WATER IN<br>BASED ON ITS ANALYSIS AND INTERPRETATION OF A STIPULATED AGREEMENT CONCERNING THE AVAILABILITY OF CERTAIN WATER RIG<br>OUTSIDE OF THE UPPER BLACK SQUIRREL CREEK DESIGNATED BASIN, AND THUS FOUND INSUFFICIENCY OF WATER RESOURCES FOR THI<br>BASED ON THAT AGREEMENT. THIS INTERPRETATION DIFFERS FROM CERTAIN OPINIONS ISSUED BY THE OFFICE IN THE PAST. BASED ON<br>REVIEW OF THE STIPULATED AGREEMENT AND ITS HISTORY (AND NOT THE AMOUNT OF WATER ACTUALLY AVAILABLE) THE BOARD OF                           | SHTS FOR USE<br>HIS SUBDIVISION<br>N ITS OWN<br>COUNTY                                                                                                           |
| 10: 06 AM                                                        | COMMISSIONERS IN AN OPEN AND PUBLIC HEARING DID NOT ACCEPT THE INTERPRETATION OF THE STATE ENGINEER'S OFFICE. THE BO<br>COUNTY COMMISSIONERS FOUND THAT CHEROKEE HAS COMMITTED TO PROVIDE WATER SERVICE TO THE SUBDIVISION AND ASSERTED<br>LONG TERM WATER SERVICE CAPABILITIES ARE SUFFICIENT. THE BOARD OF COUNTY COMMISSIONERS MADE THIS DETERMINATION IN<br>UPON THE TESTIMONY AND EXPERTISE PROVIDED BY CHEROKEE AT THE PUBLIC HEARING THEREON. AT THE HEARING, CHEROKEE ASSEI<br>PLANS AND CONTINUED FINANCIAL INVESTMENT IN INFRASTRUCTURE ARE DESIGNED TO ALLOW CHEROKEE TO CONTINUE TO PROVIDE                                       | And Definition1. There shall be notRELIANCE{Note: This note mRELIANCEthe TIS to provide not                                                                      |
| /4/2020                                                          | <ul> <li>SUBDIVISION AND ITS EXISTING CUSTOMERS WITH WATER AND WASTEWATER SERVICES FOR 300 YEARS OR MORE.</li> <li>THE PROPERTY IS LOCATED IN THE AIRPORT OVERLAY ZONE. THIS SERVES AS NOTICE OF POTENTIAL AIRCRAFT OVERFLIGHT AND NOISE<br/>THIS PROPERTY DUE TO ITS CLOSE PROXIMITY TO AN AIRPORT, WHICH IS BEING DISCLOSED TO ALL PROSPECTIVE PURCHASERS CONSIDI<br/>OF THIS PROPERTY FOR RESIDENTIAL AND OTHER PURPOSES. THIS PROPERTY IS SUBJECT TO THE OVERFLIGHT AND ASSOCIATED NOISE<br/>AND DEPARTING AIRCRAFT DURING THE COURSE OF NORMAL AIRPORT OPERATIONS. ALL PROPERTY WITHIN THIS SUBDIVISION IS SUB</li> </ul>                | DERING THE USE                                                                                                                                                   |
| Larry 11/                                                        | <ul> <li>AVIGATION EASEMENT AS RECORDED IN BOOK 2478 AT PAGE 304, OF THE RECORDS OF THE EL PASO COUNTY CLERK AND RECORDER.</li> <li>22. A 30 DB(A) INDOOR NOISE REDUCTION SHALL BE ACHIEVED BY APPROVED CONSTRUCTION TECHNIQUES AS EVIDENCED BY A NOISE RED CERTIFICATE PRIOR TO SITE DEVELOPMENT PLAN APPROVAL.</li> <li>23. ALL PROPERTY WITHIN THIS SUBDIVISION WILL BE SUBJECT TO A RECIPROCAL ACCESS/PARKING AGREEMENT AS RECORDED AT RECEPTI , OF THE RECORDS OF THE EL PASO COUNTY CLERK AND RECORDER, WHICH SHALL BE DEDICATED BY THE SUBSEQUEN</li> </ul>                                                                            | TON NO.                                                                                                                                                          |
| alazar, L                                                        | <ul> <li>24. A TITLE 32 SPECIAL DISTRICT ANNUAL REPORT AND DISCLOSURE FORM SATISFACTORY TO THE PLANNING AND COMMUNITY DEVELOPM DEPARTMENT SHALL BE RECORDED WITH EACH PLAT</li> <li>25. LANDSCAPE IMPROVEMENTS AND MAINTENANCE SHALL BE THE RESPONSIBILITY OF THE OWNER OR DESIGNATED ENTITY APPROVED B'</li> </ul>                                                                                                                                                                                                                                                                                                                           | MENT                                                                                                                                                             |
| dwg<br>N                                                         | OF COUNTY COMMISSIONERS (BOCC).<br>26. LANDSCAPING SHALL CONFORM TO THE REQUIREMENTS OF CHAPTER 6 OF THE COUNTY CODE TOGETHER WITH ALL APPLICABLE COND<br>APPROVAL IMPOSED BY THE BOCC.<br>27. FINAL LOCATION OF PROPOSED WATER EASEMENT HAS YET TO BE DETERMINED BY THE CIMARRON METROPOLITAN DISTRICT, CROSSRI                                                                                                                                                                                                                                                                                                                              | ROADS METRO                                                                                                                                                      |
| 56000-PP                                                         | DISTRICT NO. 2, AND COLORADO DEPARTMENT OF TRANSPORTATION. LOTS, EASEMENTS, AND ROAD CONFIGURATIONS AND ALIGNME<br>SUBJECT TO MINOR CHANGES IN ORDER TO REFLECT FUTURE AGREEMENT(S) AND FINAL EASEMENT ALIGNMENT. FINAL LOCATIONS W<br>FOR THE OVERALL REQUIRED WATER LOOP FROM MEADOWBROOK PKWY, SOUTH TO AIR LANE SOUTH OF HIGH 94. FINAL LOCATIONS (<br>EASEMENTS AND UTILITY LINES SHALL BE PROVIDED PRIOR TO OR CONCURRENT WITH ANY FINAL PLAT SUBMITTAL.                                                                                                                                                                                | VILL PROVIDE<br>OF REQUIRED                                                                                                                                      |
| 0969                                                             | is that a district?       REVISED TO         FLOODPLAIN NOTES:       1. PORTIONS OF THIS PROPERTY ARE LOCATED WITHIN A DESIGNATED FEMA FLOODPLAIN AS DETERMINED BY THE F                                                                                                                                                                                                                                                                                                                                                                                                                                                                      | CMD considered a constraint in the GI report, and why is                                                                                                         |
| h∖Working                                                        | <ul> <li>INSURANCE RATE MAP, COMMUNITY MAP NUMBER '08041C0975G', EFFECTIVE DATE 'DECEMBER 7, 2018', AND MODI CASE NO. 19-08-0605P.</li> <li>THE JIMMY CAMP CREEK EAST TRIBUTARY IS TO BE DEDICATED TO, OWNED AND MAINTAINED BY THE LORSON RA METROPOLITAN DISTRICT NO. 1. JIMMY CAMP CREEK EAST TRIBUTARY CHANNEL IMPROVEMENTS TO BE COMPLE' DEVELOPER/ OWNER AS REQUIRED.</li> </ul>                                                                                                                                                                                                                                                         | IFIED PER LOMR not mapped as required.                                                                                                                           |
| ads North                                                        | PROJECT TEAM:                                                                                                                                                                                                                                                                                                                                                                                                                                                                                                                                                                                                                                 | <u>ET INDEX:</u>                                                                                                                                                 |
| Crossro                                                          | CROSSROADS METROPOLITAN DISTRICT NO. 201C/O THE EQUITY GROUP01ATTN: DANNY MIENTKA0290 SOUTH CASCADE AVENUE, SUITE 150003                                                                                                                                                                                                                                                                                                                                                                                                                                                                                                                      | COVER SHEET<br>PRELIMINARY PLAN - 1<br>PRELIMINARY PLAN - 2                                                                                                      |
| 096956000 -                                                      | COLORADO SPRINGS, CO 80903         04           05           PLANNERS/ LANDSCAPE ARCH.:         CIVIL ENGINEER:                                                                                                                                                                                                                                                                                                                                                                                                                                                                                                                               | LANDSCAPE SHEET<br>LANDSCAPE STREET DETAIL SHEET                                                                                                                 |
| LA\09695                                                         | KIMLEY-HORNMS CIVIL CONSULTANTS, INC.2 NORTH NEVADA AVENUE102 PIKES PEAK AVENUESUITE 3005TH FLOORCOLORADO SPRINGS, CO 80903COLORADO SPRINGS, CO 80903                                                                                                                                                                                                                                                                                                                                                                                                                                                                                         |                                                                                                                                                                  |
|                                                                  | 6956000-PP.dwg                                                                                                                                                                                                                                                                                                                                                                                                                                                                                                                                                                                                                                |                                                                                                                                                                  |