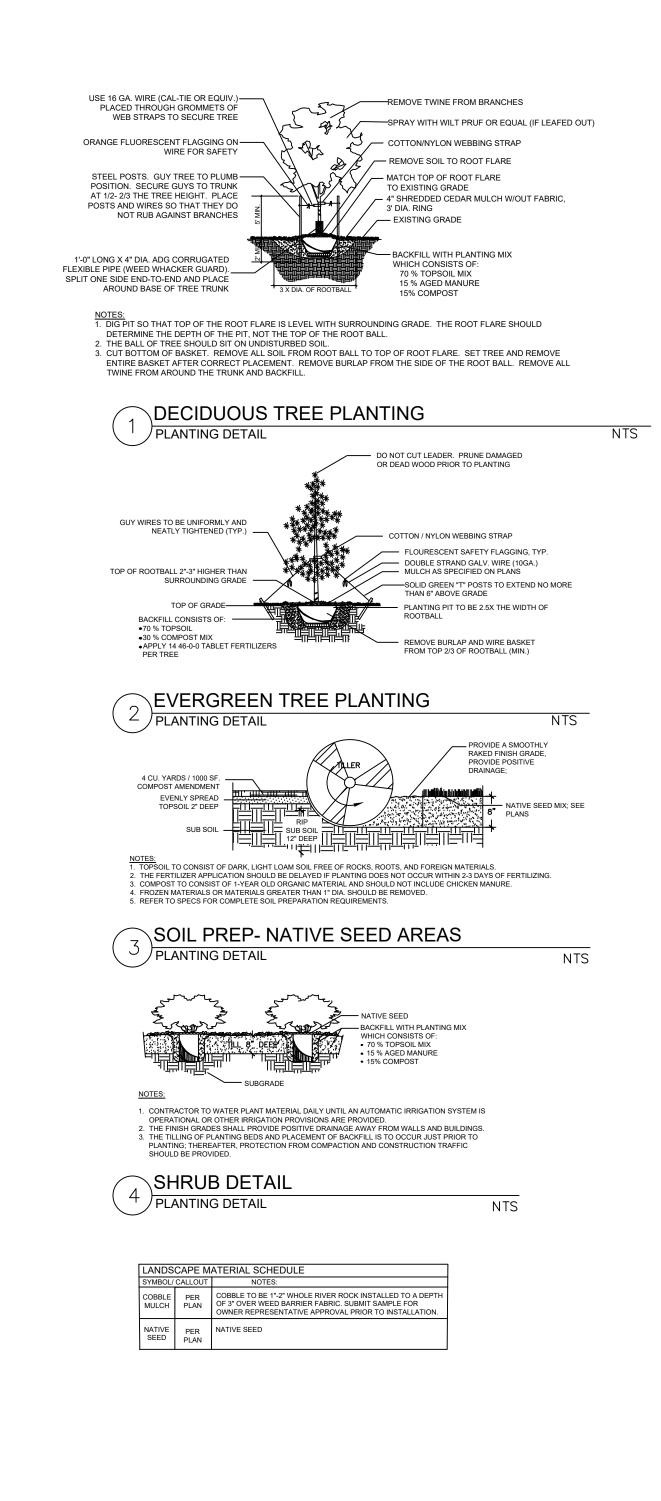

|
| В    | 63,469.91SF± / 1.46AC±  | CMD2     | DRAINAGE, UTILITY, OPEN<br>SPACE, LANDSCAPE                                     |
| С    | 64,364SF± / 1.48AC±     | CMD2     | DRAINAGE, UTILITY, OPEN<br>SPACE, LANDSCAPE                                     |
| D    | 11,340SF± / 0.26AC±     | CMD2     | DRAINAGE, UTILITY, OPEN<br>SPACE, LANDSCAPE                                     |
| E    | 26,211SF± / 0.60AC±     | CMD2     | VEHICULAR AND PEDESTRIAN<br>ACCESS, DRAINAGE, UTILITY,<br>OPEN SPACE, LANDSCAPE |
| F    | 113,243SF± / 2.60AC±    | CMD2     | VEHICULAR AND PEDESTRIAN<br>ACCESS, DRAINAGE, UTILITY,<br>OPEN SPACE, LANDSCAPE |



# CROSSROADS NORTH PRELIMINARY PLAN / LANDSCAPE STANDARDS LOCATED IN THE EAST 1/2 OF SECTION 8, T14S, R65W, OF THE 6th P.M., EL PASO COUNTY, COLORADO





2-3' 5 GAL CONTAINER

2-3'

TYPICAL LANDSCAPE ELEVATION (A) ELEVATION

| PLANT SCHED                 | ULE  |     |                                       |                              |        |         |                 |           |
|-----------------------------|------|-----|---------------------------------------|------------------------------|--------|---------|-----------------|-----------|
| DECIDUOUS TREES             | CODE | QTY | BOTANICAL NAME                        | COMMON NAME                  | HEIGHT | WIDTH   | SIZE            | NOTES     |
| $\overline{\mathbf{\cdot}}$ | PV   | TBD | Prunus virginiana                     | Canada Chokecherry           | 20-30' | 15-20'  | 2.0"<br>Caliper | B&B       |
| $\overline{\mathbf{\cdot}}$ | QM   | TBD | Quercus macrocarpa