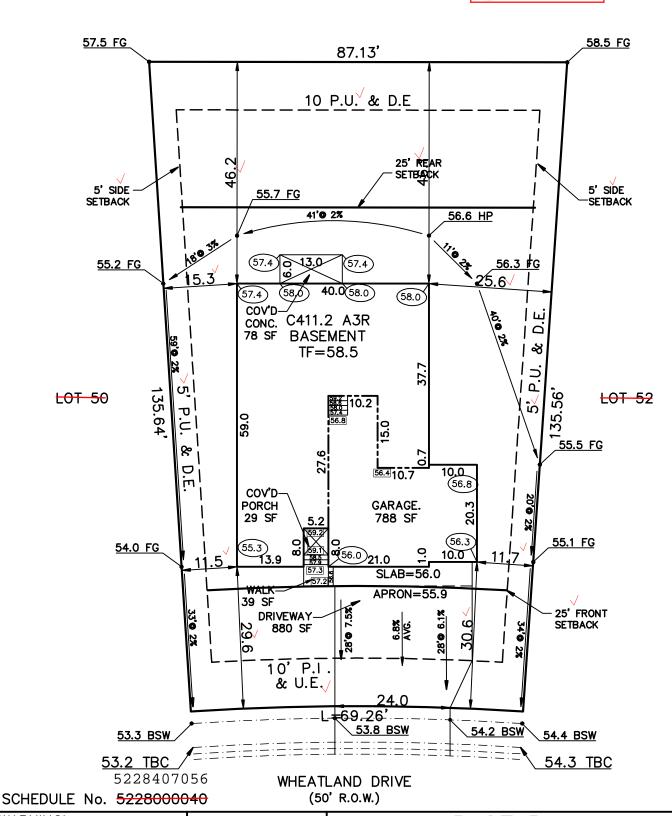

### PLOT PLAN

### LEGAL DESCRIPTION

LOT 51

HOMESTEAD NORTH AT STERLING RANCH FILING NO. 2 EL PASO COUNTY, COLORADO

## <u>ADDRESS</u>

9724 WHEATLAND DRIVE

SCALE: ...1"=20'
DRAWN BY: TAP

| TITLE CO. FILE NO. | DATE        |
|--------------------|-------------|
| HN2-51             | 04-11-24    |
| DRAWING NAME       | PROJECT NO. |