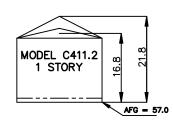

AVERAGE FINISH GRADE = (AFG)

AFG =  $\frac{58.0(3)+56.8+57.4+56.2+56.0+55.3}{(8)}$  = 57.0 BUILDING HEIGHT = 15.3 + ( TS - AFG ) = BUILDING HEIGHT = 15.3 + ( 58.5 - 57.0 ) = 16.8

FILE - SFD24382 ZONING - RS-6000 PLAT - 15218 AREA - 10532 SQ FT

### SITE DATA

LOT SQ. FT.= 10532 HOUSE SQ. FT.= 2628 COVERAGE = 25.0%  $\checkmark$  BLDG. HEIGHT = 16.8