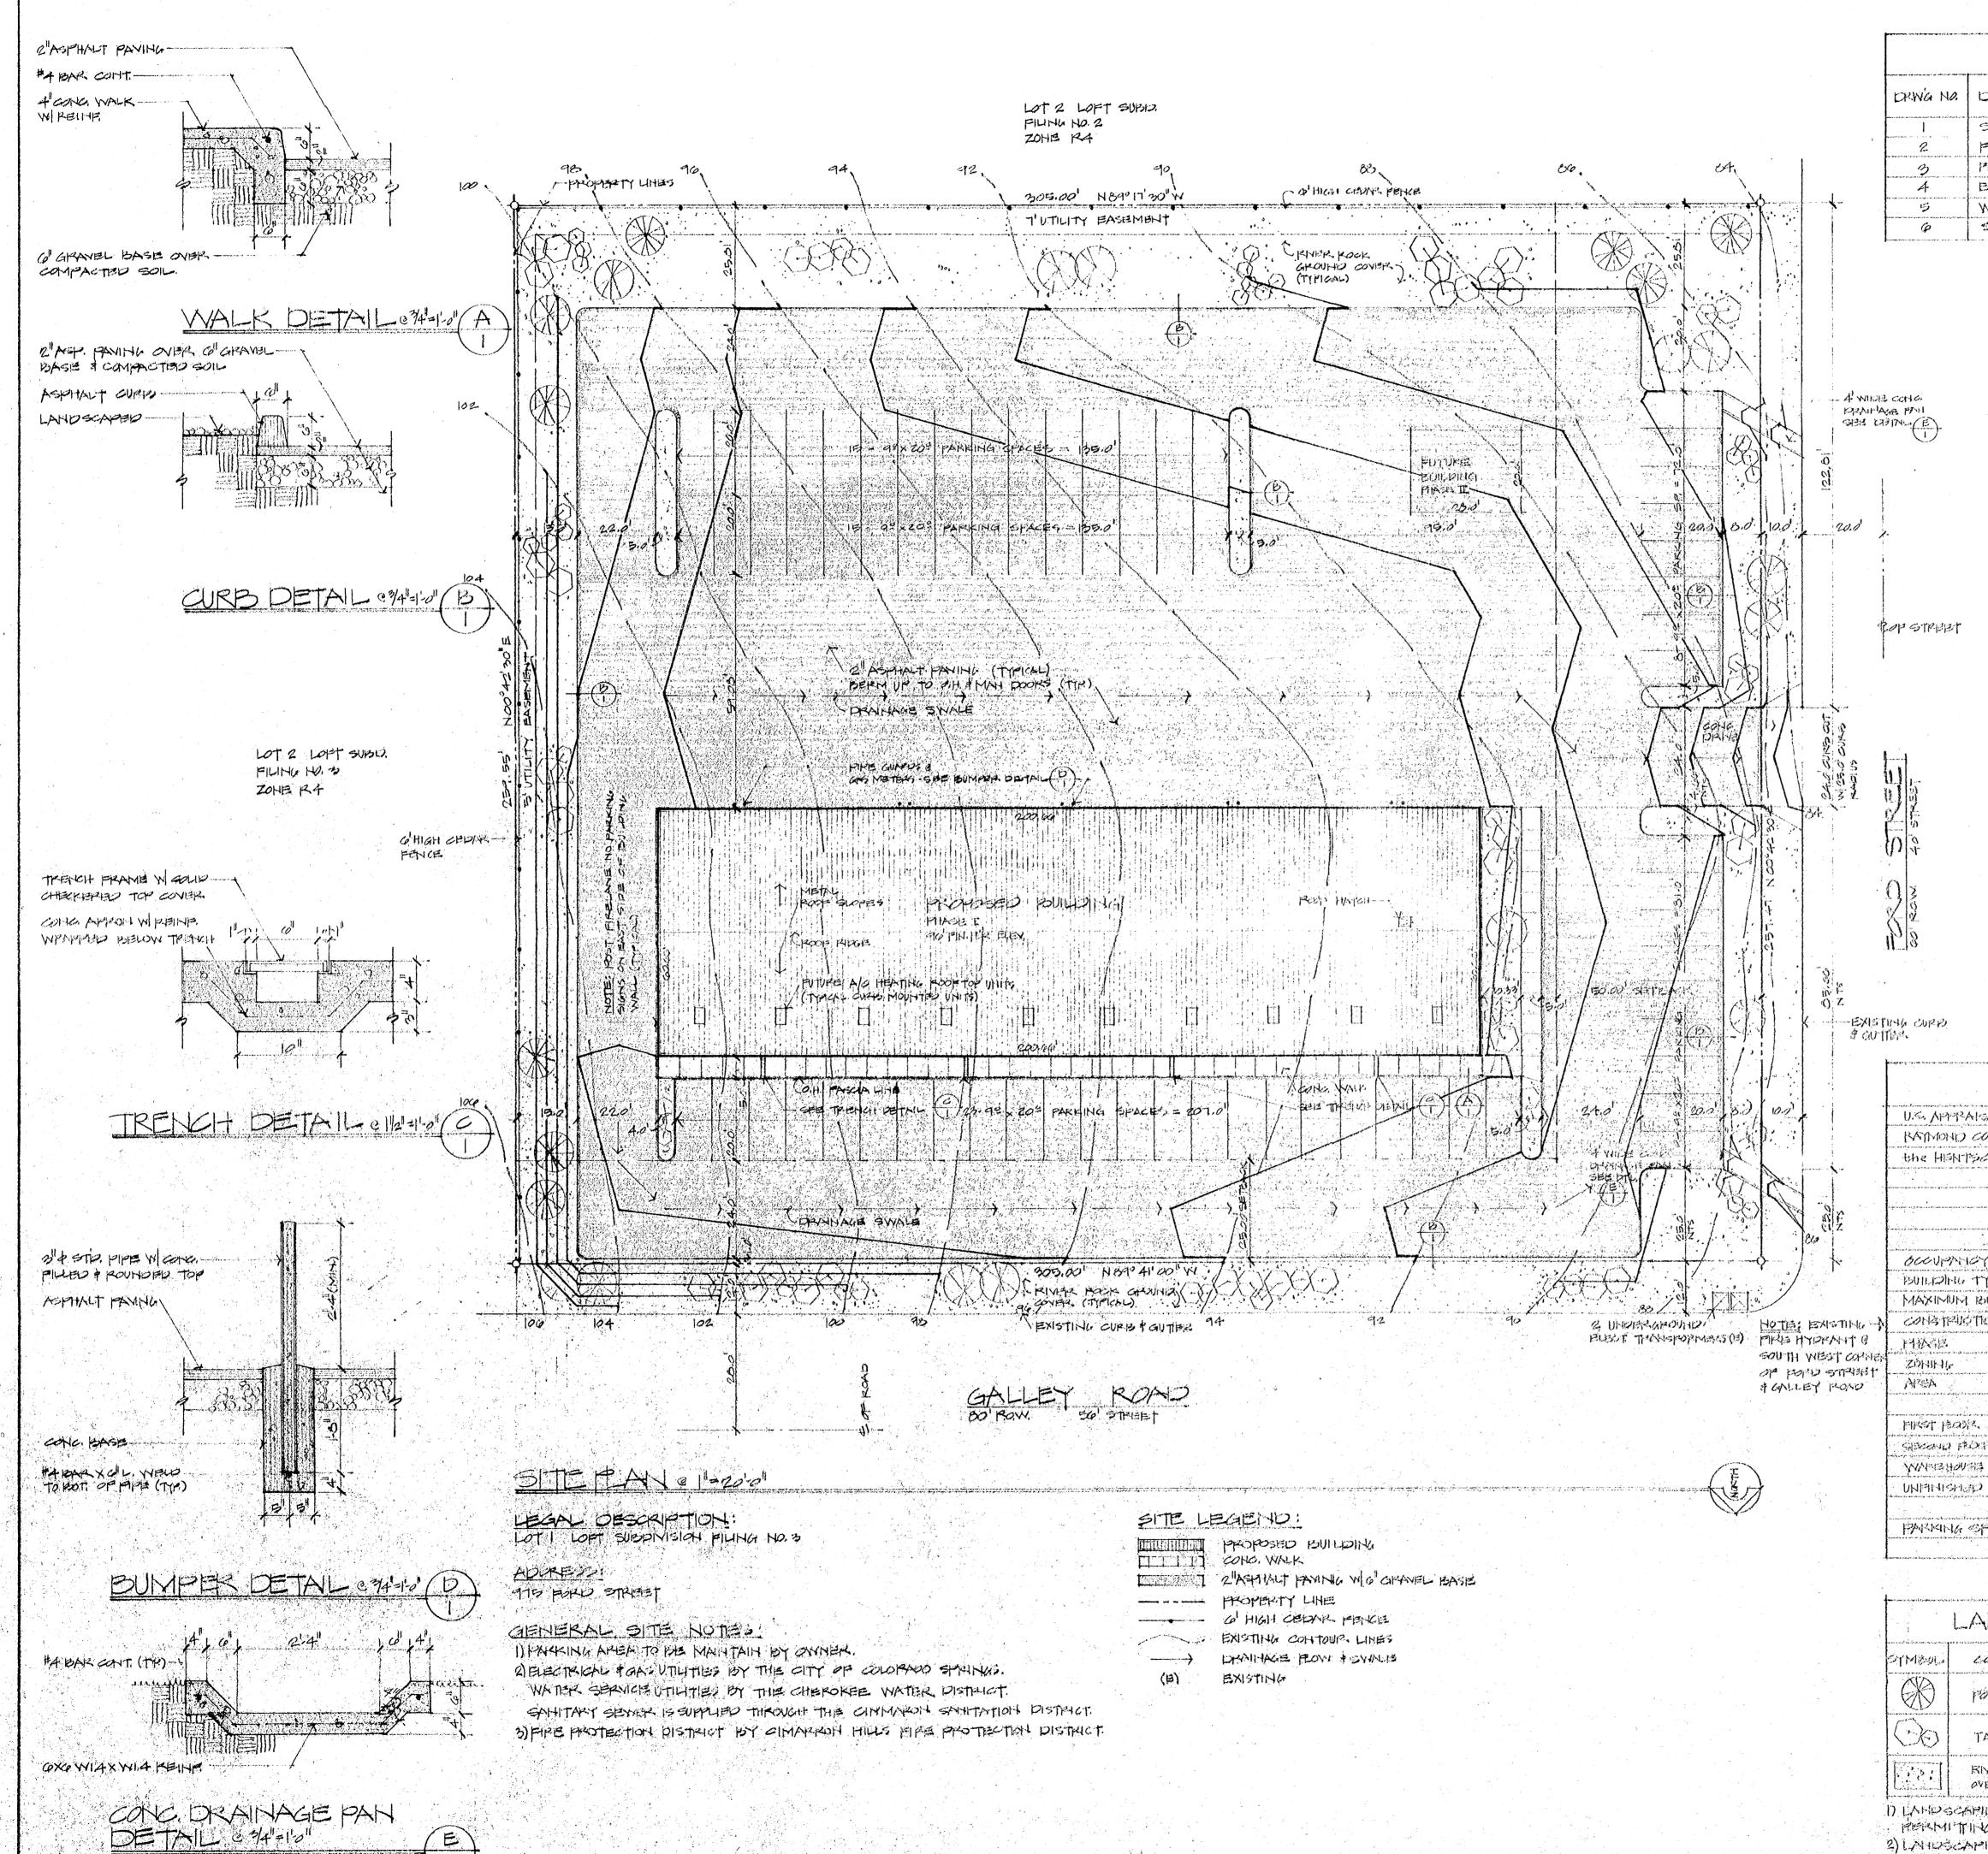

## Historic Approved Development Plan

The Approved Development Plan for this parcel was created in 1984 as the Master Plan for The Loft Subdivision. Approved uses for the property are discussed in the Planning Commission Resolution No. MP-84-5 (attached) and include commercial office space, small business, and retail shops. The attached document shows a side setback on the East side of 50 feet and a Front setback on the North side of 25 feet. At the time of this resolution, the maximum height requirement in the R-4 zone was 40 feet as noted in the Land Development Code that was relevant at the time of this Approved Development Plans' creation.

18.1

REVISION Alisti Cardi, Dan Alisti Filiconte Alisti Filiconte Alisti Cardescar DRAWING INDEX ALATE 50"H PARA DRWG NO DESCRIPTION PRANAWE PA SITE PLAN, SITE DETAILS, SITE + BUILDING DATA, + LANDSCAPING SCHEDULE FOUNDATION PEAN, WINDOW + DOOR SCHEDULES, + STAR SECTION MAST & SECOND EDIR, REPLECTED OLG, & LIGHTING PEANS, & INTERIOR ELEV'S, EXTERIOR, ELEVATIONS WALL SECTIONS, PUILDING SECTION, & ROOR FRAMING FLAN STAIR SECTION, ELECTRICAL LINE DWORAM, +WASTE LINE + VENT SCHEMATIC Approved El Paso County Planning Commission This 1984 company Elaine Jelow, Secretary Chairman 0 (3)PRATE AVE HWY 24 NOHde the EO. TERMINAL AV. ONER 1 SITE MISSIPH VIS GNLLEY 80100 MATER SECTION 2 GALLEY OF TOKA LKA. State Contract VICINITY MAP NO. SCALE (E) SITE & EULIDING DATA U.S. APPPRALSAL - OWNER RATMOND CONSTRUCTION CONTRAN - CONTRACTOR - ANCHITECTURAL the HENTERHILL company - 12/151 BUDYPHICY 15011,1211-16 TYPE - OFFICE/WAREHOUSE MAXIMUM BUILDING HEIGHT (40' MASK) - 25'0" - 竹仔玉子 N CONSTRUCTION THE - ITASET A FUNCE PHASE I - RA PANNED UNIT DEVELOPMENT DETALT - 1.81 ACMA FIRST HOUR, OFFICE AFRA - 139 52.01 - 1227 SQ. FT. SIGGEND FROM OFFICE ALTEN - 400 Sa.FT. UNIFINISHED REINTAL SPACE WICH. - 10360 SQ.FT. PARKING SPACES PROVIDE - 10 STACES LANDSCAPING SCHEDULE & NOTES

| STMB9.       | COMMON NAME                                         | BOTANICAL HANGE                          | - 017.F2            | condener 1 |  |
|--------------|-----------------------------------------------------|------------------------------------------|---------------------|------------|--|
|              | ponderosa pins                                      | рінио ронкекоза                          | 4 <sup>1</sup> +6"H | 13,48.     |  |
| 00           | TAMMY JULIPER                                       | jųmpienus sabina panarisakolja           | BAL.                | рот        |  |
|              | RIVER FRAK AROUND COVER<br>OVER G MIL. PONT (LASING | a na an | strad"              |            |  |
|              | SCASPINA TO HE INSTALLED VILLE<br>PTING             | IIN G MONTHS AFTER, CONSTR               | uctiol+,            | WENTH      |  |
| <br>2) (1112 | CAPING TO DE MAINTAIN BY                            | 274NP.P.,                                |                     |            |  |