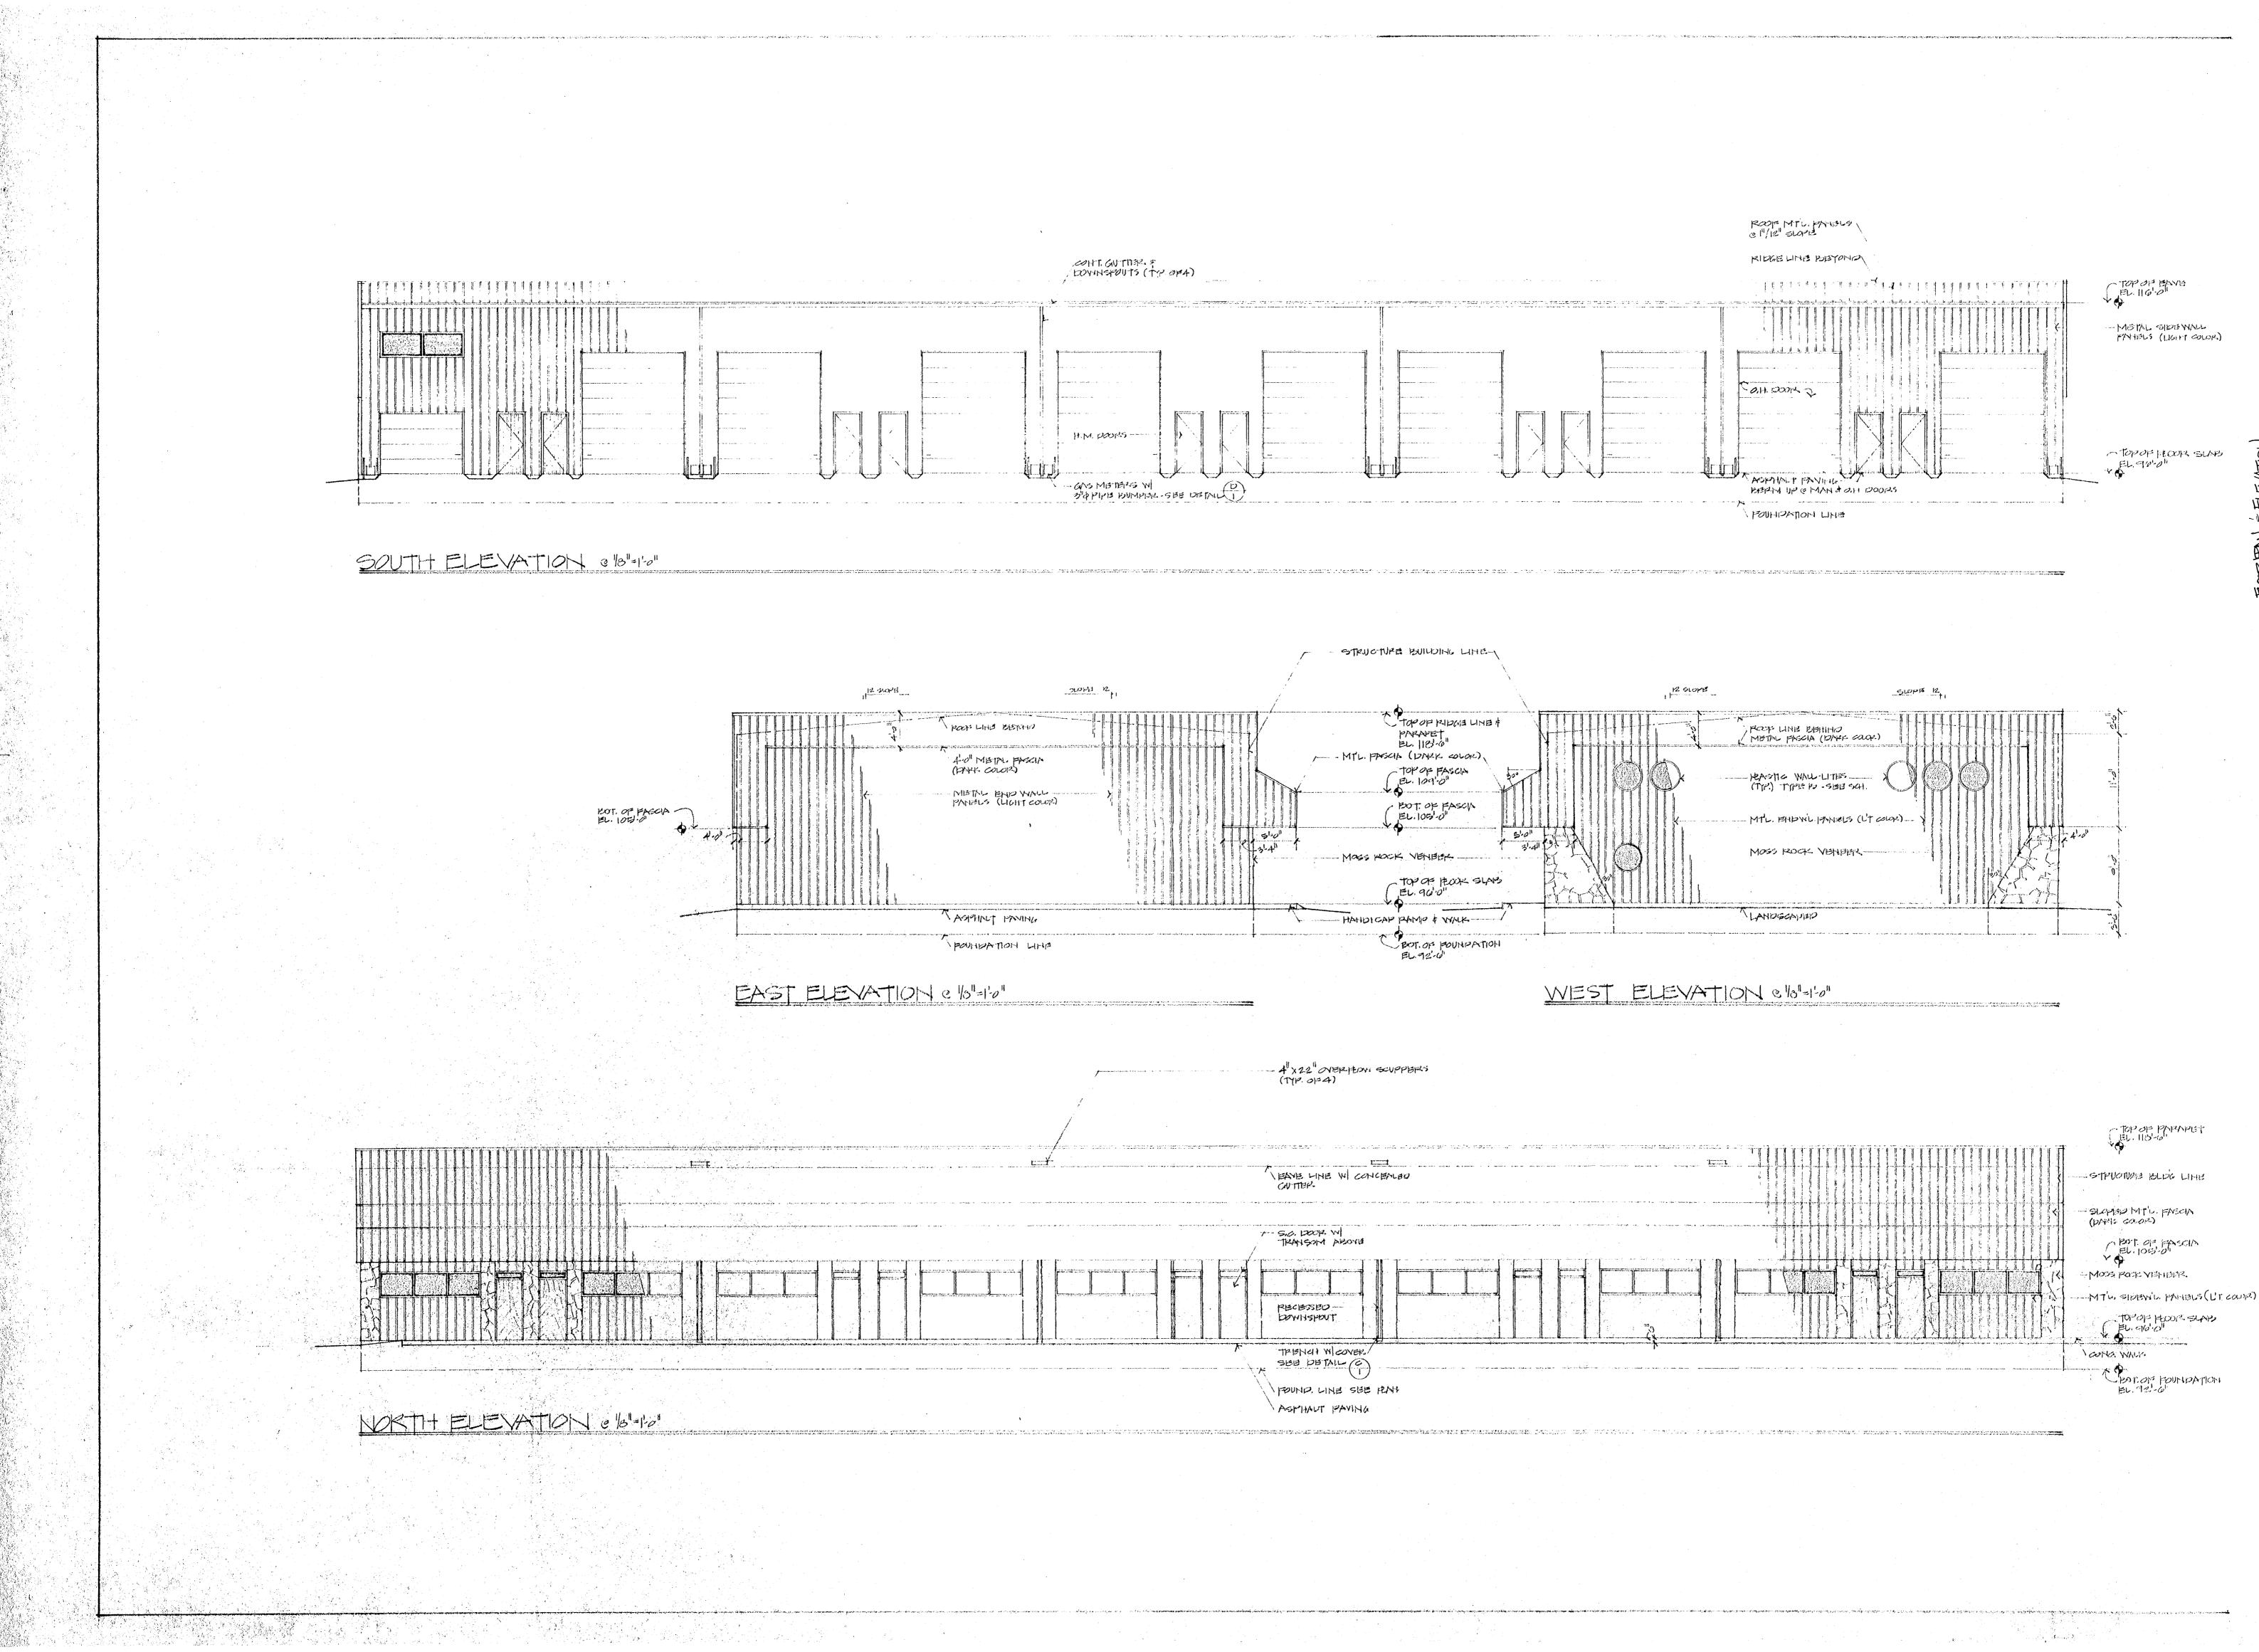

## Historic Approved Development Plan

The Approved Development Plan for this parcel was created in 1984 as the Master Plan for The Loft Subdivision. Approved uses for the property are discussed in the Planning Commission Resolution No. MP-84-5 (attached) and include commercial office space, small business, and retail shops. The attached document shows a side setback on the East side of 50 feet and a Front setback on the North side of 25 feet. At the time of this resolution, the maximum height requirement in the R-4 zone was 40 feet as noted in the Land Development Code that was relevant at the time of this Approved Development Plans' creation.

18.1

REVISION Alisti Cardi, Dan Alisti Filiconte Alisti Filiconte Alisti Cardescar DRAWING INDEX ALATE 50"H PARA DRWG NO DESCRIPTION PRANAWE PA SITE PLAN, SITE DETAILS, SITE + BUILDING DATA, + LANDSCAPING SCHEDULE FOUNDATION PEAN, WINDOW + DOOR SCHEDULES, + STAR SECTION MAST & SECOND EDIR, REPLECTED OLG, & LIGHTING PEANS, & INTERIOR ELEV'S, EXTERIOR, ELEVATIONS WALL SECTIONS, PUILDING SECTION, & ROOR FRAMING FLAN STAIR SECTION, ELECTRICAL LINE DWORAM, +WASTE LINE + VENT SCHEMATIC Approved El Paso County Planning Commission This 1984 company Elaine Jelow, Secretary Chairman 0 (3)PRATE AVE HWY 24 NOHde the EO. TERMINAL AV. ONER 1 SITE MISSIPH VIS GNLLEY 80100 MATER SECTION 2 GALLEY OF TOKA LKA. State Contract VICINITY MAP NO. SCALE (E) SITE & EULIDING DATA U.S. APPPRALSAL - OWNER RATMOND CONSTRUCTION CONTRAN - CONTRACTOR - ANCHITECTURAL the HENTERHILL company - 12/151 BUDYPHICY 15011,1211-16 TYPE - OFFICE/WAREHOUSE MAXIMUM BUILDING HEIGHT (40' MASK) - 25'0" - 竹仔玉子 N CONSTRUCTION THE - ITASET A FUNCE PHASE I - RA PANNED UNIT DEVELOPMENT DETALT - 1.81 ACMA FIRST HOUR, OFFICE AFRA - 139 52.01 - 1227 SQ. FT. SIGGEND FROM OFFICE ALTEN - 400 Sa.FT. UNIFINISHED REINTAL SPACE WICH. - 10360 SQ.FT. PARKING SPACES PROVIDE - 10 STACES LANDSCAPING SCHEDULE & NOTES