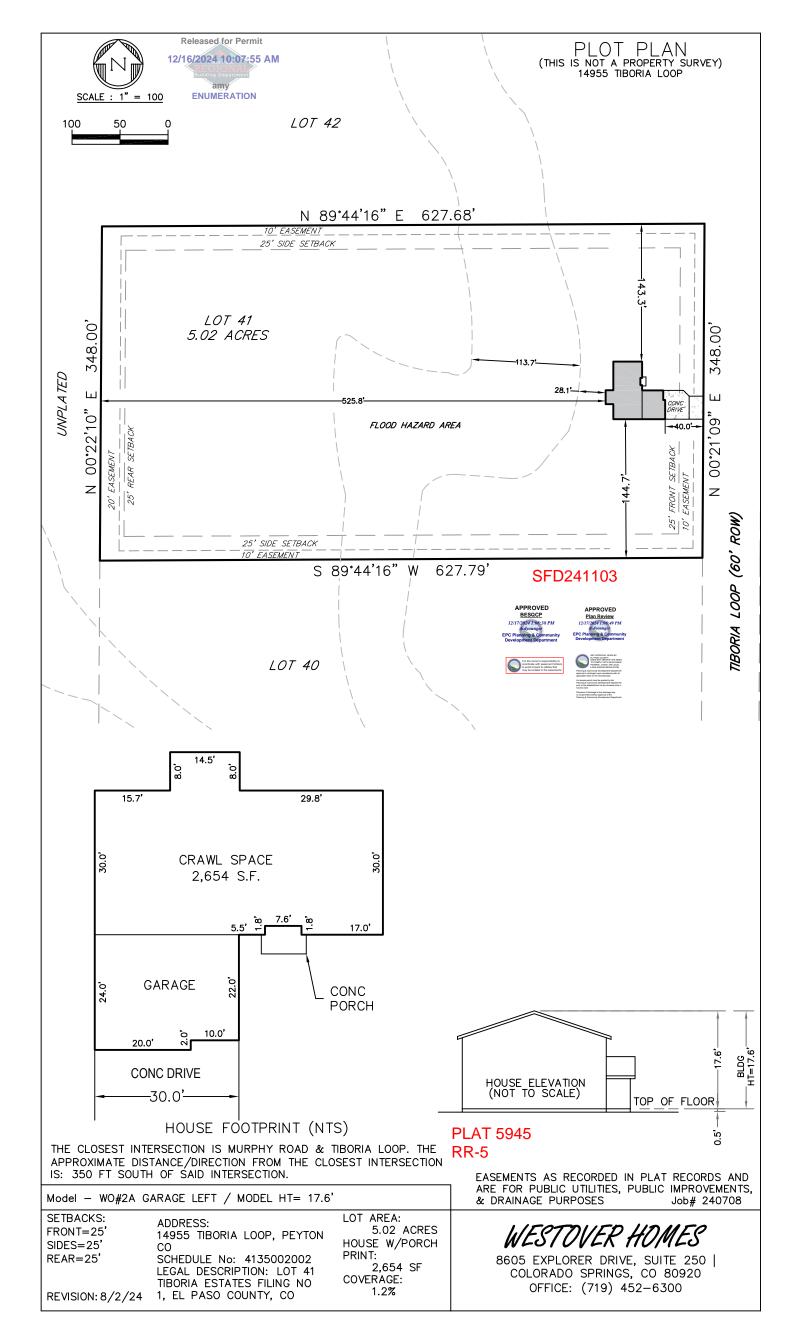

# RESIDENTIAL

2023 PPRBC 2021 IECC Amended

Parcel: 4135002002

### Address: 14955 TIBORIA LOOP, PEYTON

Received: 20-Nov-2024 (BRIANNAM)

(BRIANNAWI)

### RESIDENCE

Contractor: WESTOVER HOMES LLC

Type of Unit:

Garage

Main Level

1904

700

2604 Total Square Feet