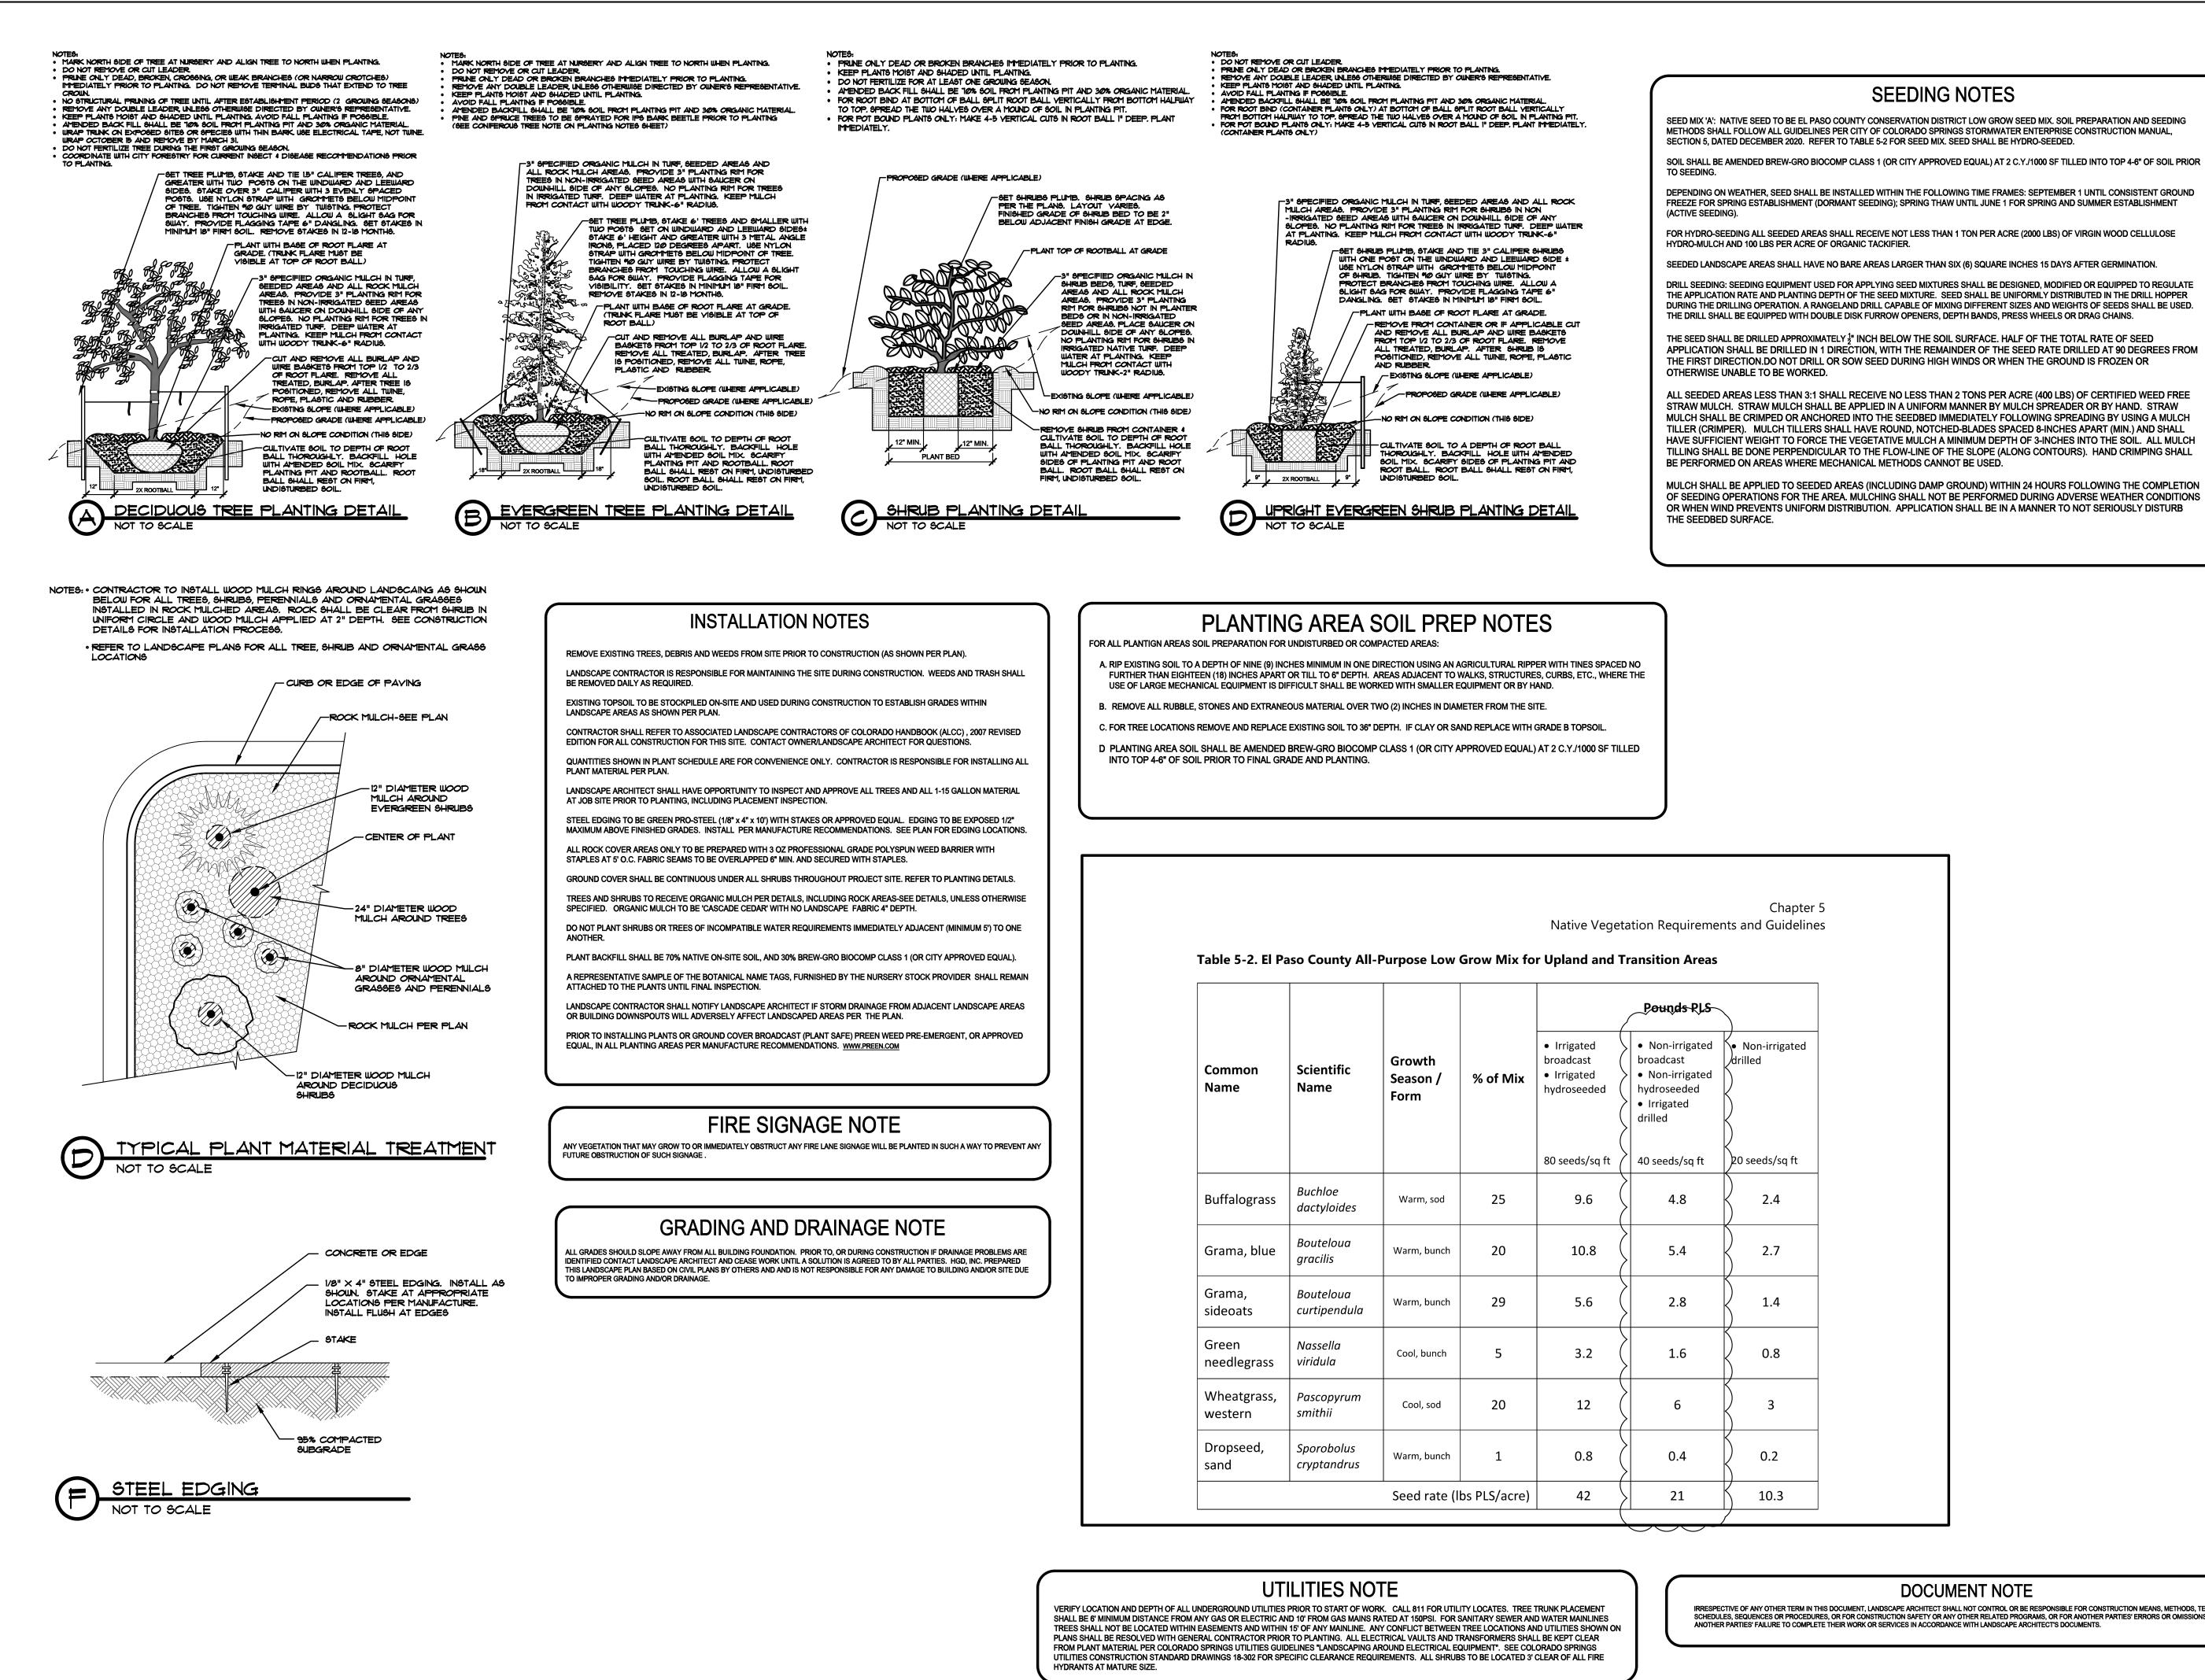

# **SEEDING NOTES**

SEED MIX 'A': NATIVE SEED TO BE EL PASO COUNTY CONSERVATION DISTRICT LOW GROW SEED MIX. SOIL PREPARATION AND SEEDING METHODS SHALL FOLLOW ALL GUIDELINES PER CITY OF COLORADO SPRINGS STORMWATER ENTERPRISE CONSTRUCTION MANUAL, SECTION 5, DATED DECEMBER 2020. REFER TO TABLE 5-2 FOR SEED MIX. SEED SHALL BE HYDRO-SEEDED.

DEPENDING ON WEATHER, SEED SHALL BE INSTALLED WITHIN THE FOLLOWING TIME FRAMES: SEPTEMBER 1 UNTIL CONSISTENT GROUND FREEZE FOR SPRING ESTABLISHMENT (DORMANT SEEDING); SPRING THAW UNTIL JUNE 1 FOR SPRING AND SUMMER ESTABLISHMENT

FOR HYDRO-SEEDING ALL SEEDED AREAS SHALL RECEIVE NOT LESS THAN 1 TON PER ACRE (2000 LBS) OF VIRGIN WOOD CELLULOSE

SEEDED LANDSCAPE AREAS SHALL HAVE NO BARE AREAS LARGER THAN SIX (6) SQUARE INCHES 15 DAYS AFTER GERMINATION.

DRILL SEEDING: SEEDING EQUIPMENT USED FOR APPLYING SEED MIXTURES SHALL BE DESIGNED, MODIFIED OR EQUIPPED TO REGULATE THE APPLICATION RATE AND PLANTING DEPTH OF THE SEED MIXTURE. SEED SHALL BE UNIFORMLY DISTRIBUTED IN THE DRILL HOPPER DURING THE DRILLING OPERATION. A RANGELAND DRILL CAPABLE OF MIXING DIFFERENT SIZES AND WEIGHTS OF SEEDS SHALL BE USED. THE DRILL SHALL BE EQUIPPED WITH DOUBLE DISK FURROW OPENERS, DEPTH BANDS, PRESS WHEELS OR DRAG CHAINS.

THE SEED SHALL BE DRILLED APPROXIMATELY <sup>1</sup>/2" INCH BELOW THE SOIL SURFACE. HALF OF THE TOTAL RATE OF SEED APPLICATION SHALL BE DRILLED IN 1 DIRECTION, WITH THE REMAINDER OF THE SEED RATE DRILLED AT 90 DEGREES FROM THE FIRST DIRECTION.DO NOT DRILL OR SOW SEED DURING HIGH WINDS OR WHEN THE GROUND IS FROZEN OR

ALL SEEDED AREAS LESS THAN 3:1 SHALL RECEIVE NO LESS THAN 2 TONS PER ACRE (400 LBS) OF CERTIFIED WEED FREE STRAW MULCH. STRAW MULCH SHALL BE APPLIED IN A UNIFORM MANNER BY MULCH SPREADER OR BY HAND. STRAW MULCH SHALL BE CRIMPED OR ANCHORED INTO THE SEEDBED IMMEDIATELY FOLLOWING SPREADING BY USING A MULCH TILLER (CRIMPER). MULCH TILLERS SHALL HAVE ROUND, NOTCHED-BLADES SPACED 8-INCHES APART (MIN.) AND SHALL HAVE SUFFICIENT WEIGHT TO FORCE THE VEGETATIVE MULCH A MINIMUM DEPTH OF 3-INCHES INTO THE SOIL. ALL MULCH TILLING SHALL BE DONE PERPENDICULAR TO THE FLOW-LINE OF THE SLOPE (ALONG CONTOURS). HAND CRIMPING SHALL BE PERFORMED ON AREAS WHERE MECHANICAL METHODS CANNOT BE USED.

MULCH SHALL BE APPLIED TO SEEDED AREAS (INCLUDING DAMP GROUND) WITHIN 24 HOURS FOLLOWING THE COMPLETION OF SEEDING OPERATIONS FOR THE AREA. MULCHING SHALL NOT BE PERFORMED DURING ADVERSE WEATHER CONDITIONS OR WHEN WIND PREVENTS UNIFORM DISTRIBUTION. APPLICATION SHALL BE IN A MANNER TO NOT SERIOUSLY DISTURB

|                        | Scientific<br>Name        | Growth<br>Season /<br>Form | % of Mix     | Pounds RLS                                                                               |                                                                                                                       |                          |  |
|------------------------|---------------------------|----------------------------|--------------|------------------------------------------------------------------------------------------|-----------------------------------------------------------------------------------------------------------------------|--------------------------|--|
| Common<br>Name         |                           |                            |              | <ul> <li>Irrigated</li> <li>broadcast</li> <li>Irrigated</li> <li>hydroseeded</li> </ul> | <ul> <li>Non-irrigated<br/>broadcast</li> <li>Non-irrigated<br/>hydroseeded</li> <li>Irrigated<br/>drilled</li> </ul> | • Non-irrigat<br>drilled |  |
|                        |                           |                            |              | 80 seeds/sq ft                                                                           | 40 seeds/sq ft                                                                                                        | 20 seeds/sq f            |  |
| Buffalograss           | Buchloe<br>dactyloides    | Warm, sod                  | 25           | 9.6                                                                                      | 4.8                                                                                                                   | 2.4                      |  |
| Grama, blue            | Bouteloua<br>gracilis     | Warm, bunch                | 20           | 10.8                                                                                     | 5.4                                                                                                                   | 2.7                      |  |
| Grama,<br>sideoats     | Bouteloua<br>curtipendula | Warm, bunch                | 29           | 5.6                                                                                      | 2.8                                                                                                                   | 1.4                      |  |
| Green<br>needlegrass   | Nassella<br>viridula      | Cool, bunch                | 5            | 3.2                                                                                      | 1.6                                                                                                                   | 0.8                      |  |
| Wheatgrass,<br>western | Pascopyrum<br>smithii     | Cool, sod                  | 20           | 12                                                                                       | 6                                                                                                                     | 3                        |  |
| Dropseed,<br>sand      | Sporobolus<br>cryptandrus | Warm, bunch                | 1            | 0.8                                                                                      | 0.4                                                                                                                   | 0.2                      |  |
|                        |                           | Seed rate (I               | bs PLS/acre) | 42                                                                                       | 21                                                                                                                    | 10.3                     |  |

| napter  | 5 |  |  |
|---------|---|--|--|
| ideline |   |  |  |
|         | 1 |  |  |
|         |   |  |  |
| gated   |   |  |  |
|         |   |  |  |
|         |   |  |  |
| sq ft   |   |  |  |
|         |   |  |  |
|         |   |  |  |
|         |   |  |  |
|         |   |  |  |
|         |   |  |  |
|         |   |  |  |
|         |   |  |  |
|         |   |  |  |
| 3       |   |  |  |
|         |   |  |  |