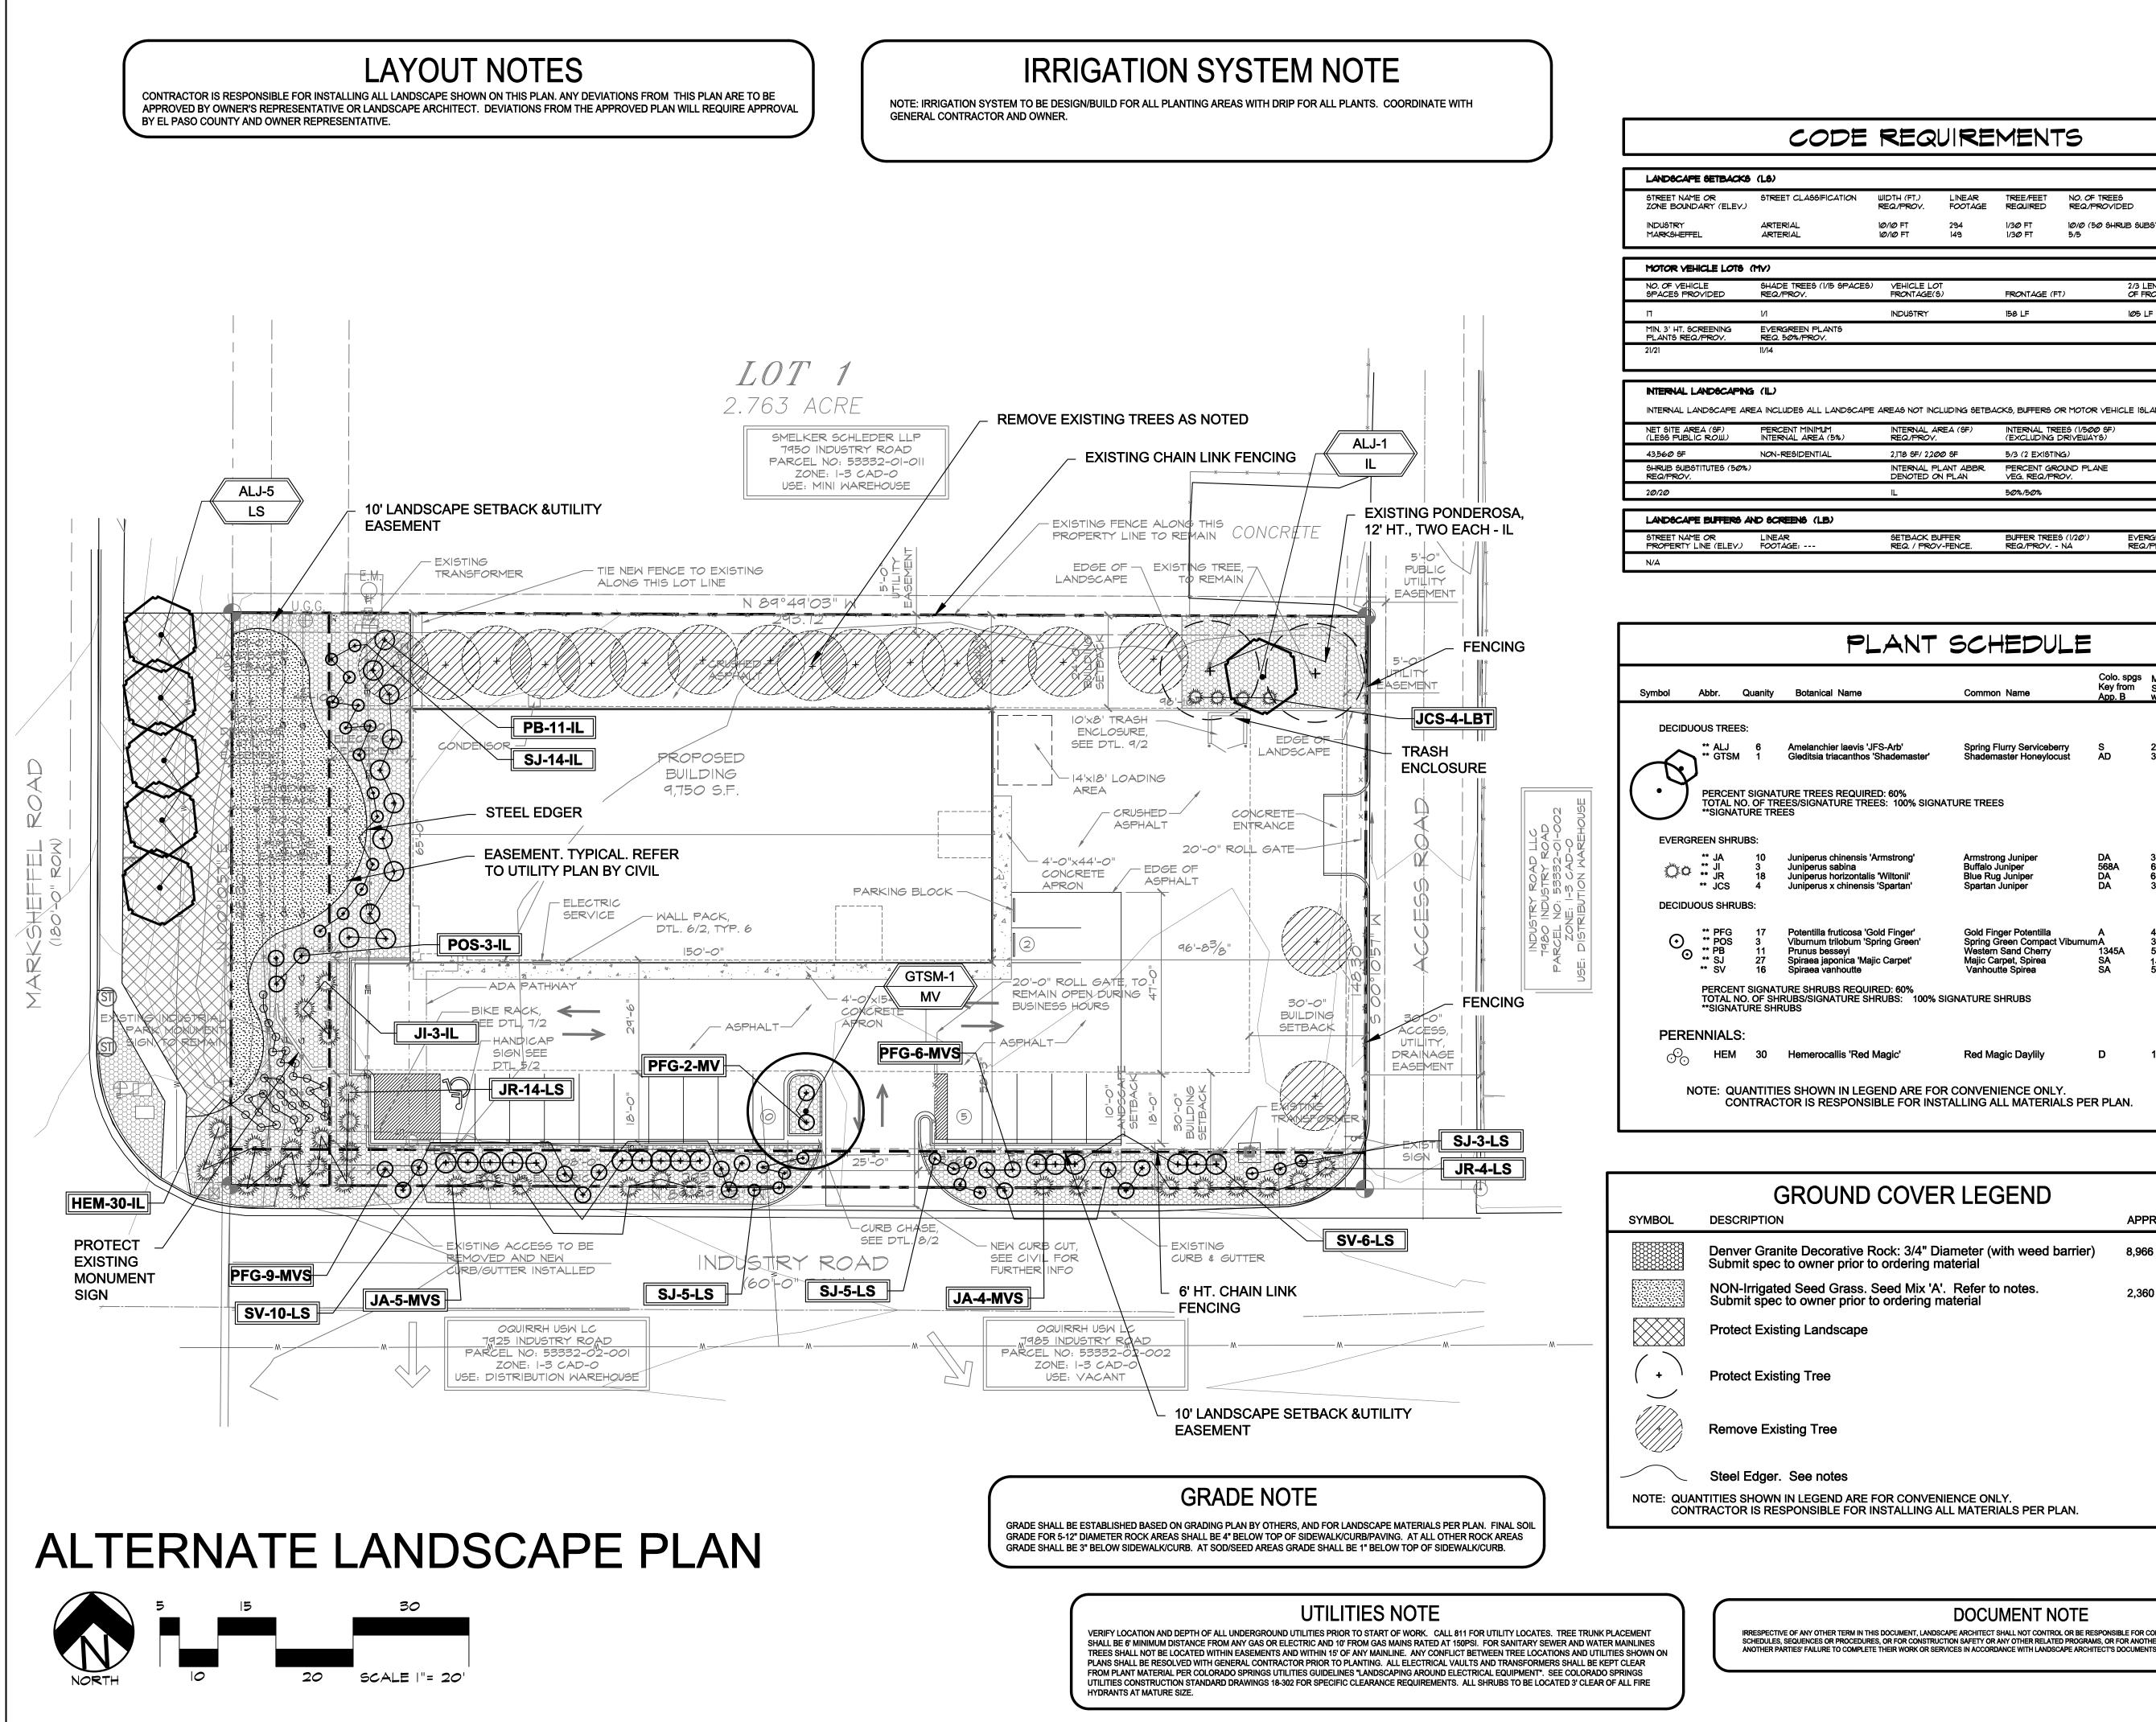

| DE       | REQ                                                                   | UIRE                                         | MEN <sup>-</sup>                                                        | TS                                                         |
|----------|-----------------------------------------------------------------------|----------------------------------------------|-------------------------------------------------------------------------|------------------------------------------------------------|
|          |                                                                       |                                              |                                                                         |                                                            |
|          |                                                                       |                                              |                                                                         |                                                            |
| ATION    | WIDTH (FT.)<br>REQ./PROV.                                             | LINEAR<br>FOOTAGE                            | TREE/FEET<br>REQUIRED                                                   | NO. OF TREES<br>REQ./PROVIDED                              |
|          | 10/10 FT<br>10/10 FT                                                  | 294<br>149                                   | 1/30 FT<br>1/30 FT                                                      | 10/0 (50 SHRUB SUBSTITUES)<br>5/5                          |
|          |                                                                       |                                              |                                                                         |                                                            |
| 9 SPACES | ) VEHICLE LO<br>FRONTAGE(                                             |                                              | FRONTAGE (F                                                             | 2/3 LENGTH<br>T) OF FRONTAGE (FT)                          |
|          |                                                                       |                                              | 158 LF                                                                  | 105 LF                                                     |
| TS       |                                                                       |                                              |                                                                         |                                                            |
|          |                                                                       |                                              |                                                                         |                                                            |
|          |                                                                       |                                              |                                                                         |                                                            |
|          |                                                                       |                                              |                                                                         |                                                            |
|          |                                                                       |                                              |                                                                         |                                                            |
| NDSCAP   | E AREAS NOT INC                                                       | CLUDING SETBA                                | ACKS, BUFFERS (                                                         | OR MOTOR VEHICLE ISLANDS.                                  |
| ANDSCAP  | E AREAS NOT INC<br>INTERNAL A<br>REQ/PROV.                            | REA (SF)                                     | INTERNAL TR                                                             | OR MOTOR VEHICLE ISLANDS.<br>EES (1/500 SF)<br>DRIVEWAYS)  |
|          | INTERNAL A                                                            | REA (SF)                                     | INTERNAL TR                                                             | 2EES (1/500 SF)<br>DRIVEWAYS)                              |
|          | INTERNAL A<br>REQ./PROV.<br>2,178 SF/ 2,20                            | REA (SF)<br>00 SF<br>LANT ABBR               | INTERNAL TR<br>(EXCLUDING<br>5/3 (2 EXISTI                              | REES (1/500 SF)<br>DRIVEWAYS)<br>NG)<br>ROUND PLANE        |
|          | INTERNAL A<br>REQ./PROV.<br>2,178 SF/ 2,20<br>INTERNAL F              | REA (SF)<br>00 SF<br>LANT ABBR               | INTERNAL TR<br>(EXCLUDING<br>5/3 (2 EXISTI<br>PERCENT GR                | REES (1/500 SF)<br>DRIVEWAYS)<br>NG)<br>ROUND PLANE        |
|          | INTERNAL A<br>REQ./PROV.<br>2,178 SF/ 2,20<br>INTERNAL F<br>DENOTED C | REA (SF)<br>00 SF<br>LANT ABBR               | INTERNAL TR<br>(EXCLUDING<br>5/3 (2 EXISTI<br>PERCENT GR<br>VEG. REQ/PR | REES (1/500 SF)<br>DRIVEWAYS)<br>NG)<br>ROUND PLANE        |
|          | INTERNAL A<br>REQ./PROV.<br>2,178 SF/ 2,20<br>INTERNAL F<br>DENOTED C | REA (6F)<br>200 SF<br>"LANT ABBR.<br>IN PLAN | INTERNAL TR<br>(EXCLUDING<br>5/3 (2 EXISTI<br>PERCENT GR<br>VEG. REQ/PR | EES (1/500 SF)<br>DRIVEWAYS)<br>NG)<br>ROUND PLANE<br>ROV. |

|                                                                                     | SCHEDULE                                                                                                                   |                                  |                                                                         |                                                          |
|-------------------------------------------------------------------------------------|----------------------------------------------------------------------------------------------------------------------------|----------------------------------|-------------------------------------------------------------------------|----------------------------------------------------------|
| Name                                                                                |                                                                                                                            | Colo. spgs<br>Key from<br>App. B | Mature<br>Size<br>w x h                                                 | B & B<br>Planting<br>Size                                |
|                                                                                     |                                                                                                                            | - Αμμ. Β                         | WAII                                                                    |                                                          |
|                                                                                     |                                                                                                                            |                                  |                                                                         | B & B                                                    |
| ' laevis 'JFS-Arb'<br>canthos 'Shademaster'                                         | Spring Flurry Serviceberry<br>Shademaster Honeylocust                                                                      | S<br>AD                          | 20 x 25'<br>30'x25'                                                     | 1-1/2"cal.<br>2-1/2"cal.                                 |
|                                                                                     |                                                                                                                            |                                  |                                                                         |                                                          |
| REQUIRED: 60%<br>JRE TREES: 100% SIGNATU                                            | RE TREES                                                                                                                   |                                  |                                                                         |                                                          |
|                                                                                     |                                                                                                                            |                                  |                                                                         | Container                                                |
| inensis 'Armstrong'<br>ibina<br>rrizontalis 'Wiltonii'<br>chinensis 'Spartan'       | Armstrong Juniper<br>Buffalo Juniper<br>Blue Rug Juniper<br>Spartan Juniper                                                | DA<br>568A<br>DA<br>DA           | 3-4' x 3-4'<br>6-8' x 12-18"<br>6-8' x 6-8"<br>3-4' x 12-15'            | 5 gal.                                                   |
|                                                                                     |                                                                                                                            |                                  |                                                                         | Container                                                |
| ticosa 'Gold Finger'<br>obum 'Spring Green'<br>eyi<br>nica 'Majic Carpet'<br>houtte | Gold Finger Potentilla<br>Spring Green Compact Viburnun<br>Western Sand Cherry<br>Majic Carpet, Spirea<br>Vanhoutte Spirea | A<br>nA<br>1345A<br>SA<br>SA     | 4-5' x 3-4'<br>3-4' x 5-6'<br>5-8' x 5-6'<br>1-2' / 1-2'<br>5-6' x 4-5' | 5 gal.<br>5 gal.<br>5 gal.<br>5 gal.<br>5 gal.<br>5 gal. |
| S REQUIRED: 60%<br>FURE SHRUBS: 100% SIGN                                           | ATURE SHRUBS                                                                                                               |                                  |                                                                         |                                                          |
|                                                                                     |                                                                                                                            |                                  |                                                                         |                                                          |
| lis 'Red Magic'                                                                     | Red Magic Daylily                                                                                                          | D                                | 18" x 12"                                                               | #1 CONT.                                                 |
| IN LEGEND ARE FOR C                                                                 | ONVENIENCE ONLY.                                                                                                           |                                  |                                                                         |                                                          |

| IND COVER LEGEND                                                                                                                                                                                                                 |                                                                |
|----------------------------------------------------------------------------------------------------------------------------------------------------------------------------------------------------------------------------------|----------------------------------------------------------------|
|                                                                                                                                                                                                                                  | APPROX. SF                                                     |
| ative Rock: 3/4" Diameter (with weed barrier) prior to ordering material                                                                                                                                                         | 8,966 SF                                                       |
| Grass. Seed Mix 'A'. Refer to notes.<br>prior to ordering material                                                                                                                                                               | 2,360 SF                                                       |
| scape                                                                                                                                                                                                                            |                                                                |
|                                                                                                                                                                                                                                  |                                                                |
|                                                                                                                                                                                                                                  |                                                                |
| )                                                                                                                                                                                                                                |                                                                |
|                                                                                                                                                                                                                                  |                                                                |
| es                                                                                                                                                                                                                               |                                                                |
| D ARE FOR CONVENIENCE ONLY.<br>E FOR INSTALLING ALL MATERIALS PER PLAN.                                                                                                                                                          |                                                                |
|                                                                                                                                                                                                                                  |                                                                |
|                                                                                                                                                                                                                                  |                                                                |
| DOCUMENT NOTE                                                                                                                                                                                                                    |                                                                |
| R TERM IN THIS DOCUMENT, LANDSCAPE ARCHITECT SHALL NOT CONTROL OR BE RESPON<br>PROCEDURES, OR FOR CONSTRUCTION SAFETY OR ANY OTHER RELATED PROGRAMS, OF<br>COMPLETE THEIR WORK OF SERVICES IN ACCORDANCE WITH ANDSCAPE ABCHITECT | NSIBLE FOR CONSTRUCTION MEANS<br>R FOR ANOTHER PARTIES' ERRORS |