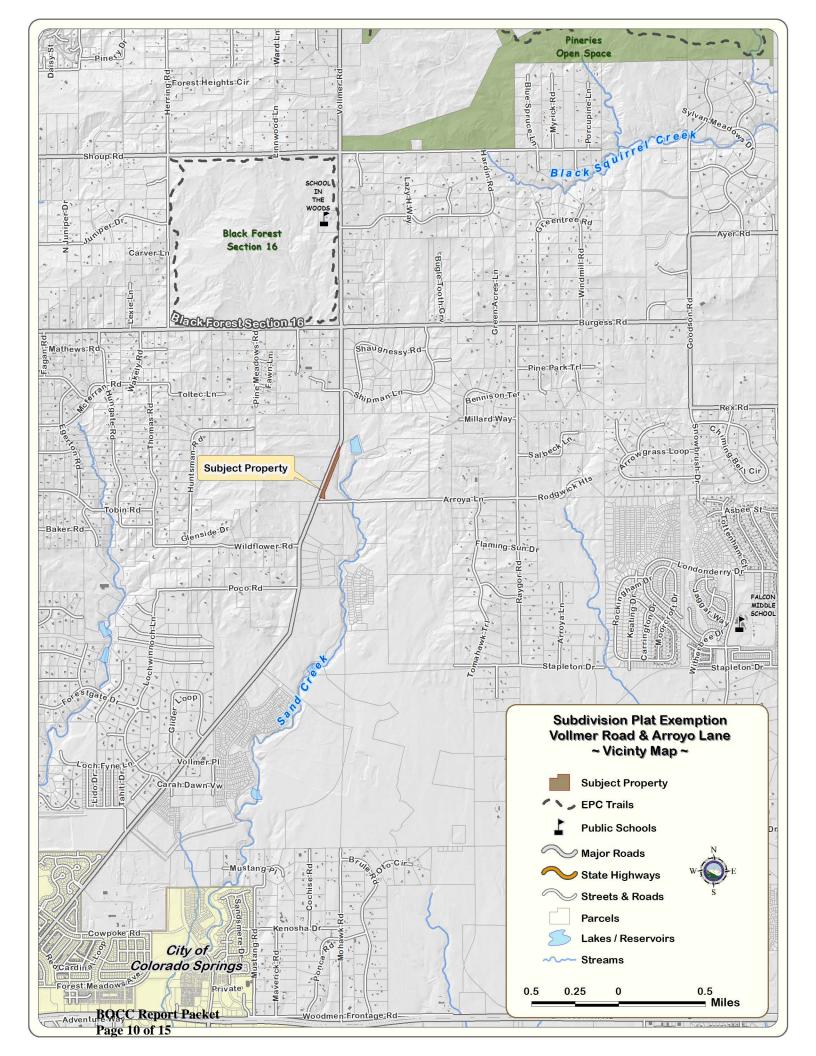

#### **EXECUTIVE SUMMARY**

A request by El Paso Parks and Community Services for a Subdivision Exemption specific to 4.00 acres that the Black Forest Trails Association would like to give to El Paso County for a trail corridor for the proposed Sand Creek Primary Regional Trail. The property is zoned RR-5 (Residential Rural) and is located northeast of the intersection of Vollmer Road and Arroya Lane (Parcel No. 5221400003) (Commissioner District No. 2).

#### C. BACKGROUND

The purpose of the Subdivision Exemption is to allow for conveyance of the land, as a legally created parcel, to the El Paso County Parks and Community Services Department for the land to be used as a trail corridor for the proposed Sand Creek Primary Regional Trail. This trail will connect to various trails in the area such as Black Forest Section 16 and Palmer Divide Regional Trail.

#### 2. Site Location, Zoning, and Acreage:

- Site Location: The subject property (El Paso County Assessor's Office Parcel Schedule No. 5221400003) is located immediately northeast of and adjacent the intersection of Vollmer Road and Arroya Lane in unincorporated north central El Paso County.
- Zoning: The subject property is zoned RR-5, Residential Rural, and no zoning change is being requested as part of this Subdivision Exemption application. Since there is no zoning change, Items 6 through 20 in the El Paso County land use application have been omitted from this Letter of Intent.