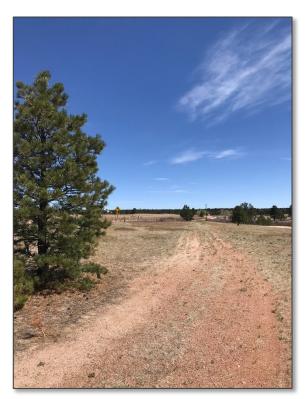

Figure 2 - Existing Ranch Road at Northern End of the Subject Property. Looking North

• **Acreage:** The subject property is 4 acres +/- and is currently unplatted.

Figure 3 - Typical Terrain and Vegetation Found in the Subject Property. Looking South To Arroya Lane.

The proposed Subdivision Exemption will be nonconforming and therefore eligible to apply for a variance.