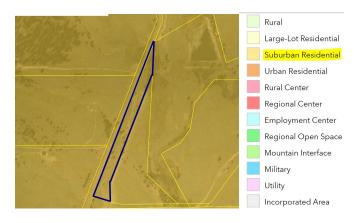

#### 1. Your El Paso County Master Plan

a. Placetype Character: Suburban Residential

Suburban Residential is characterized by predominantly residential areas with mostly single-family detached housing. This placetype can also include limited single-family attached and multifamily housing, provided such development is not the dominant development type and is supportive of and compatible with the overall single-family character of the area. The Suburban Residential placetype generally supports accessory dwelling units. This placetype often deviates from the traditional grid pattern of streets and contains a more curvilinear pattern.

#### **Analysis:**

The subdivision exemption is supported by the masterplan and placetype. The supporting uses states parks and open spaces being one of the supporting uses. This proposal will not only be in compliance with the Masterplan and placetype but be a way to enhance the area and for the public. One of the goals in the Masterplan states,

## **MAP EXHIBIT**

Figure F.1: Placetype Map

Figure F.2: Area of Change Map

**2880 INTERNATIONAL CIRCLE OFFICE:** (719) 520 – 6300

Figure F.3: Key Area Map

COMMISSIONERS: CAMI BREMER (CHAIR) CARRIE GEITNER (VICE -CHAIR) HOLLY WILLIAMS STAN VANDERWERF LONGINOS GONZALEZ, JR.