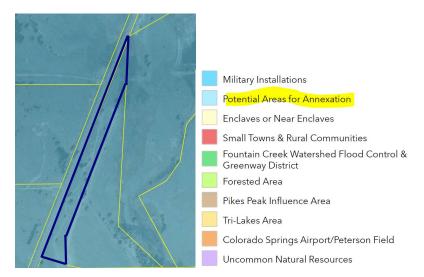

#### c. Key Area Influences: Potential Areas for Annexation

A significant portion of the County's expected population growth will locate in one of the eight incorporated municipalities. As the largest municipality in El Paso County, Colorado Springs is expected to grow in population over the next several decades. As a result of this growth, Colorado Springs, and other municipalities including Fountain and Monument, will need to annex parts of unincorporated County to plan for and accommodate new development. This will either occur through new development within existing municipal limits or the annexation of subdivisions in unincorporated parts of the County.

This Key Area outlines the portions of the County that are anticipated to be annexed as development occurs. It is imperative that the County continue to coordinate with the individual cities and towns as they plan for growth. Collaboration with the individual communities will prevent the unnecessary duplication of efforts, overextension of resources, and spending of funds. The County should coordinate with each of the municipalities experiencing substantial growth the development of an intergovernmental agreement similar to that developed with Colorado Springs.

#### **Analysis:**

The county does keep close communication with The City of Colorado Springs on projects that are within the area of interest for them. The city was a reviewer on this project and they had no comments for staff.

## **MAP EXHIBIT**

Figure F.1: Placetype Map

Figure F.2: Area of Change Map

**2880 INTERNATIONAL CIRCLE OFFICE:** (719) 520 – 6300

Figure F.3: Key Area Map

COMMISSIONERS: CAMI BREMER (CHAIR) CARRIE GEITNER (VICE -CHAIR) HOLLY WILLIAMS STAN VANDERWERF LONGINOS GONZALEZ, JR.