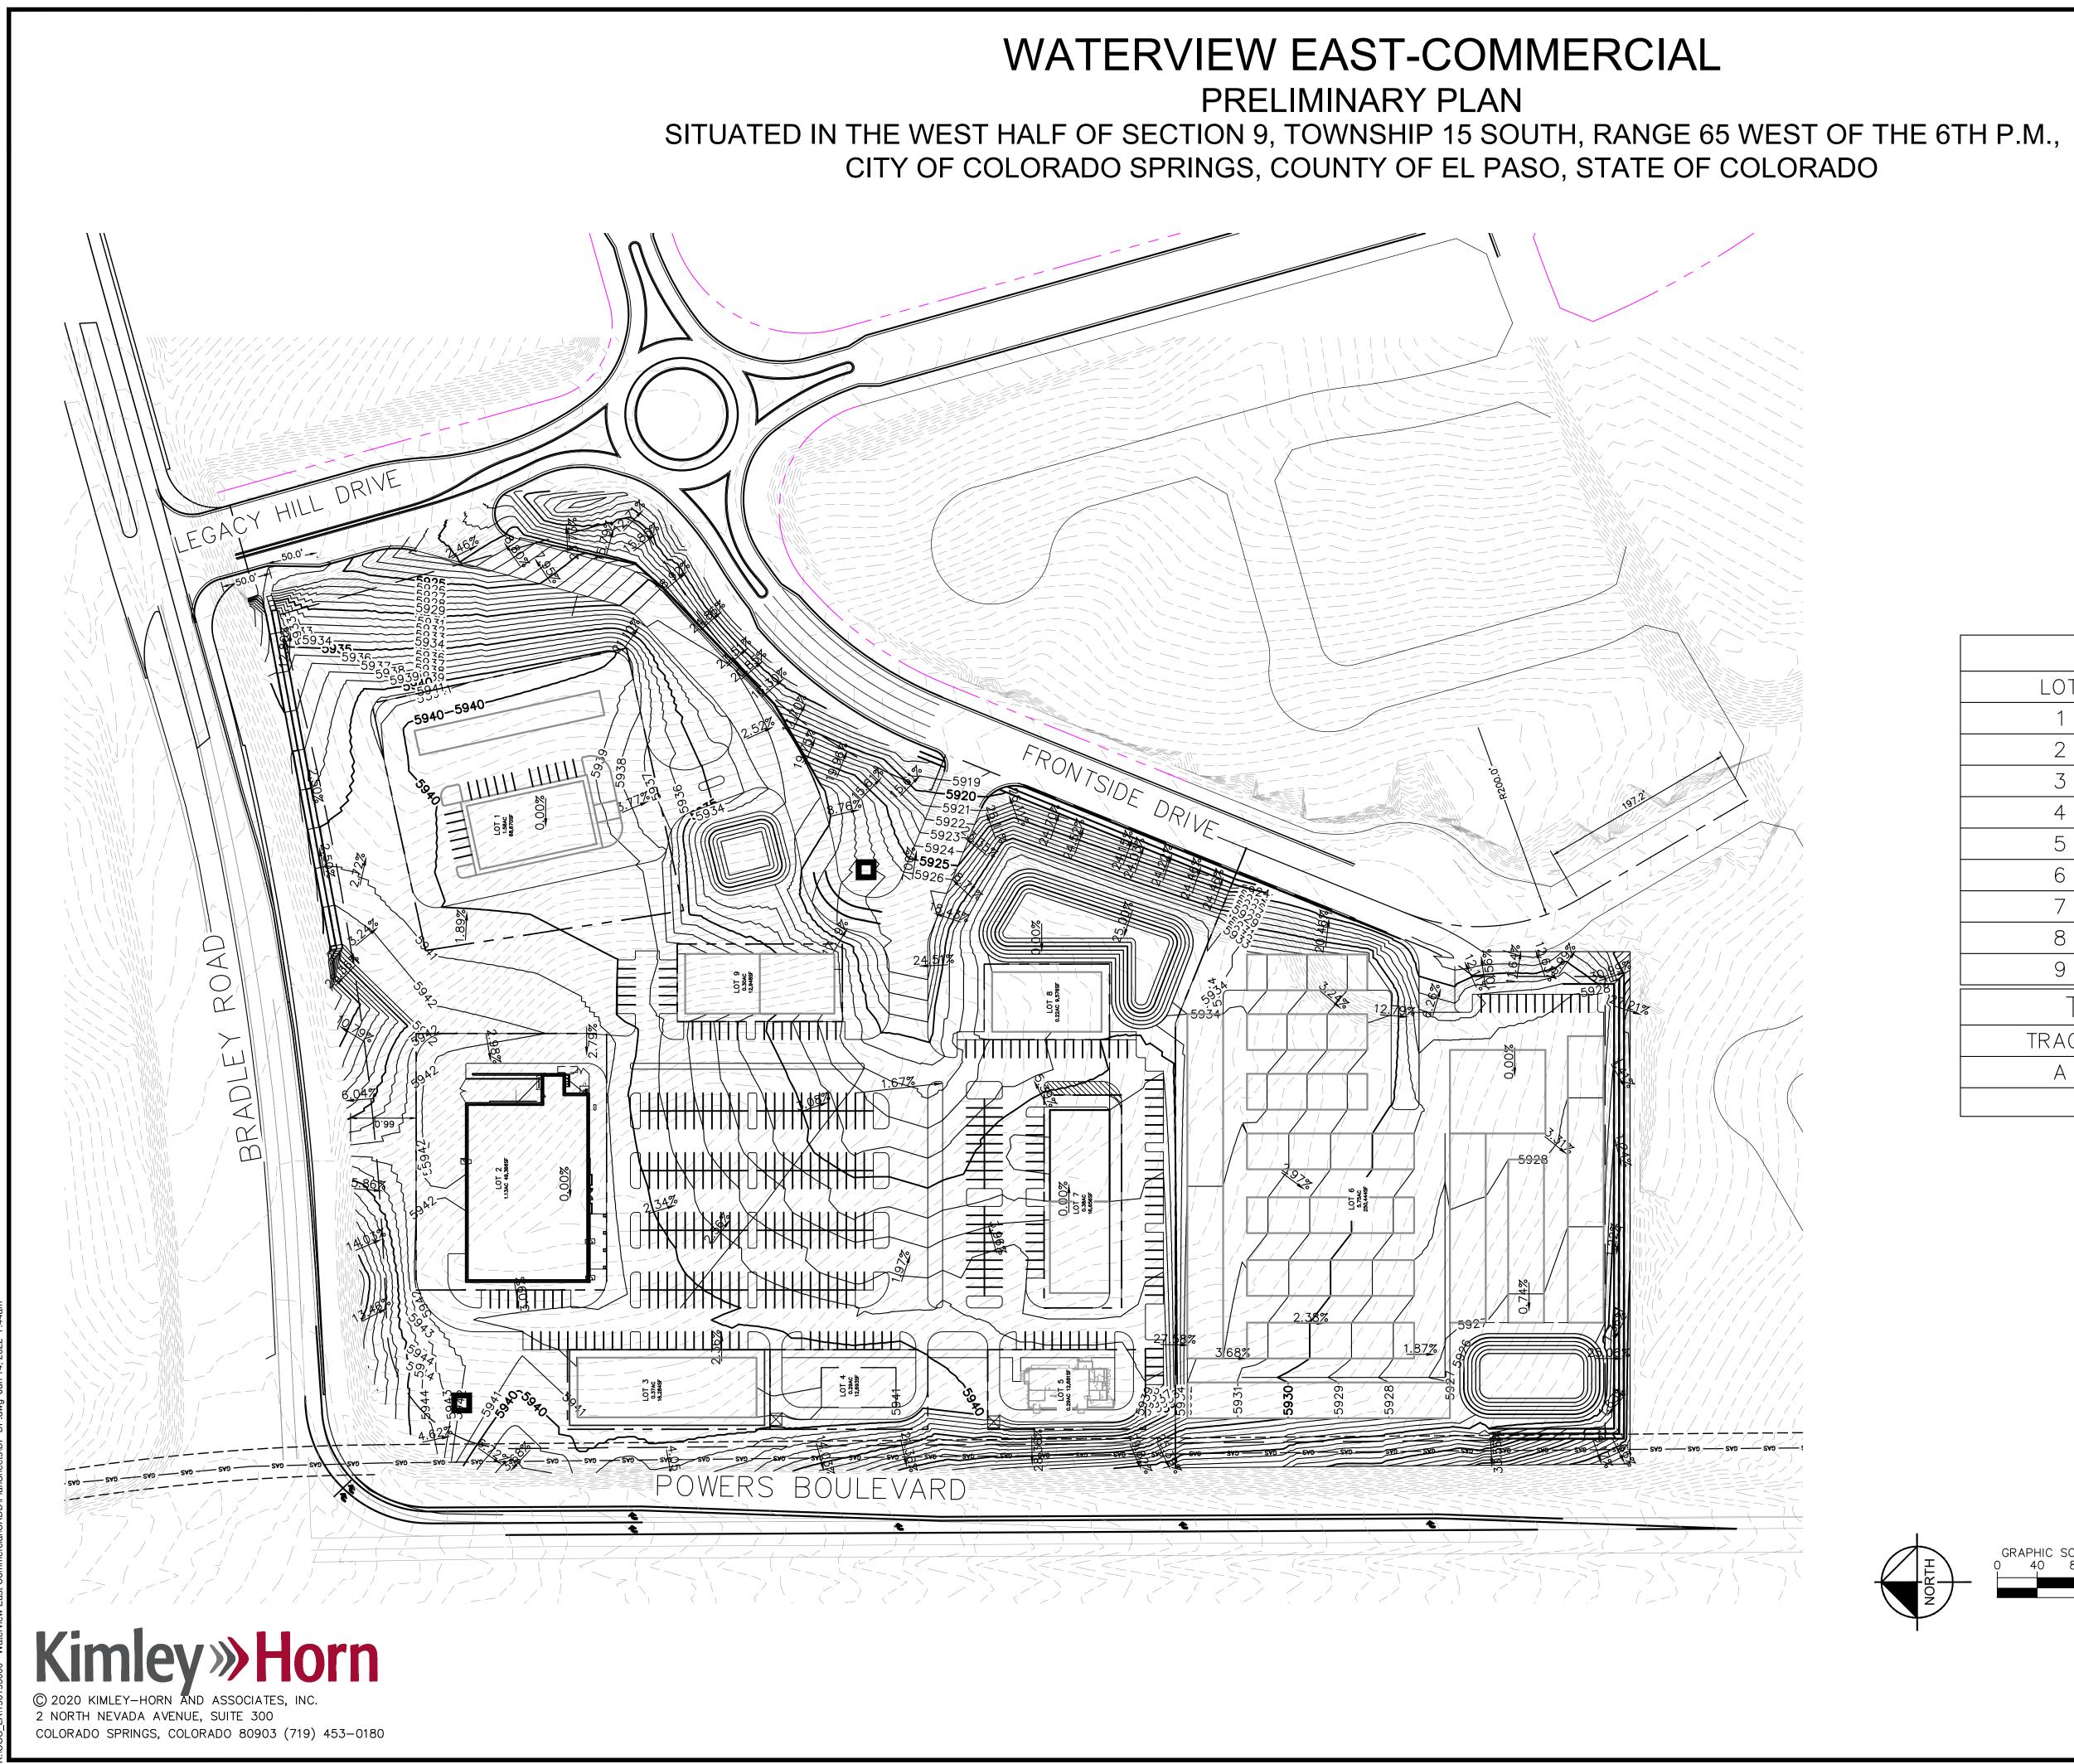

The water commitment is for Waterview East-Commercial is for <u>9 Commercial Lots</u> and <u>12.35 acres of irrigated land, please see Exhibit A, with an annual water</u> requirement of <u>31.15 acre-feet</u>. These numbers are calculated using AWWA M22 manual for SFE per tap size, please see Exhibit B. Deviation from the estimated tap size will require the District to take an additional look at the water supply. Car washes have not been considered in this commitment and would need to be reevaluated for approval. The District has existing legal and physical water supply to meet the expected demand. The estimated wastewater load is 8,815 gallons per day.

Sincerely,

Robert Bannister, PE, District Engineer

C: Travis Jones, Director of Operations

WATERVIEW EAST-COMMERCIAL PRELIMINARY PLAN - COUNTY FILE NO. XXXXX

OF 18 SHEET

| LOT DATA |                             |  |  |  |  |  |  |
|----------|-----------------------------|--|--|--|--|--|--|
| LOT      | SF/AC±                      |  |  |  |  |  |  |
| 1        | 68,670/1.58                 |  |  |  |  |  |  |
| 2        | 49,366/1.13                 |  |  |  |  |  |  |
| 3        | 16,284/0.37                 |  |  |  |  |  |  |
| 4        | 12,693/0.29                 |  |  |  |  |  |  |
| 5        | 12,681/0.29                 |  |  |  |  |  |  |
| 6        | 250,444/5.75<br>16,656/0.38 |  |  |  |  |  |  |
| 7        |                             |  |  |  |  |  |  |
| 8        | 9,576/0.22                  |  |  |  |  |  |  |
| 9        | 12,948/0.30                 |  |  |  |  |  |  |
| TRACT    | DATA                        |  |  |  |  |  |  |
| TRACT    | SF/AC                       |  |  |  |  |  |  |
| A        | 395,960/9.09                |  |  |  |  |  |  |
|          |                             |  |  |  |  |  |  |