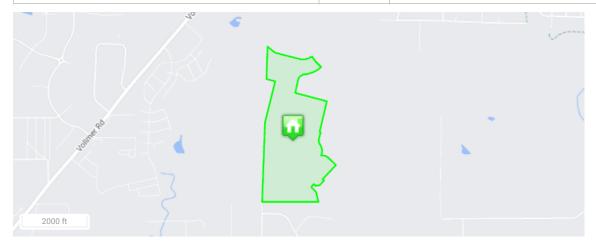

# **OVERVIEW**

| Owner:             | CLASSIC SRJ LAND LLC                                                                                                                         |
|--------------------|----------------------------------------------------------------------------------------------------------------------------------------------|
| Mailing Address:   | 2138 FLYING HORSE CLUB DR COLORADO SPRINGS CO, 80921                                                                                         |
| Location:          | 34-12-65                                                                                                                                     |
| Tax Status:        | Taxable                                                                                                                                      |
| Zoning:            | RR-5                                                                                                                                         |
| Plat No:           | -                                                                                                                                            |
| Legal Description: | A TR OF LAND BEING IN THE W2 OF SEC 34-12-65 LYING W OF A TR OF LAND DESC BY REC# 220177525 & LYING E OF A TR OF LAND DESC BY REC# 216105298 |

# **LAND DETAILS**

| Sequence Number | Land Use                | Assessment Rate | Area        | Market Value |
|-----------------|-------------------------|-----------------|-------------|--------------|
| 1               | AG. GRAZING LAND        | 26.400          | 90 Acres    | \$5,099      |
| 2               | VACANT LAND > 100 ACRES | 27.900          | 71.85 Acres | \$546,060    |