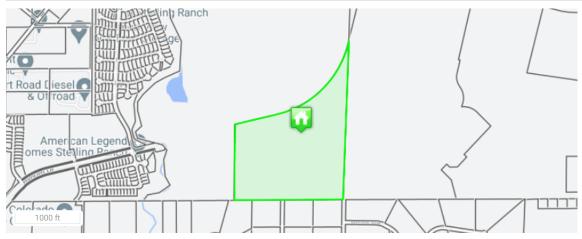

#### **OVERVIEW**

| Owner:             | CLASSIC SRJ LAND LLC                                                                                                                                                                                                                                                                                                                                                              |
|--------------------|-----------------------------------------------------------------------------------------------------------------------------------------------------------------------------------------------------------------------------------------------------------------------------------------------------------------------------------------------------------------------------------|
| Mailing Address:   | 2138 FLYING HORSE CLUB DR COLORADO SPRINGS CO, 80921                                                                                                                                                                                                                                                                                                                              |
| Location:          | 33-12-65                                                                                                                                                                                                                                                                                                                                                                          |
| Tax Status:        | Taxable                                                                                                                                                                                                                                                                                                                                                                           |
| Zoning:            | RR-5                                                                                                                                                                                                                                                                                                                                                                              |
| Plat No:           | -                                                                                                                                                                                                                                                                                                                                                                                 |
| Legal Description: | A TR OF LAND BEING IN THE E2 OF SEC 33-12-65 DESC AS FOLS: BEG AT THE SE COR OF SD SEC, TH S89-12-24W 1662.49 FT, TH N00-00-00E 1152.19 FT, TH N76-19-20E 658.21 FT, TH ALG THE ARC OF A CUR TO THE L HAVING A RAD OF 1460.00 FT, A C/A OF 62-50-52, AN ARC DIST OF 1601.47 FT, WHICH CHORD BEARS N44-53-55E 1522.38 FT, TH N13-28-29E 51.13 FT, TH S01-30-45W 2413.77 FT TO POB. |

#### **LAND DETAILS**

| Sequence Number | Land Use                       | Assessment Rate | Area        | Market Value |
|-----------------|--------------------------------|-----------------|-------------|--------------|
| 1               | VACANT LAND = 35 AND < 100 ACR | 27.900          | 52.98 Acres | \$332,714    |
| 2               | EARTH & STONE                  | 27.900          | 4 Acres     | \$14,976     |