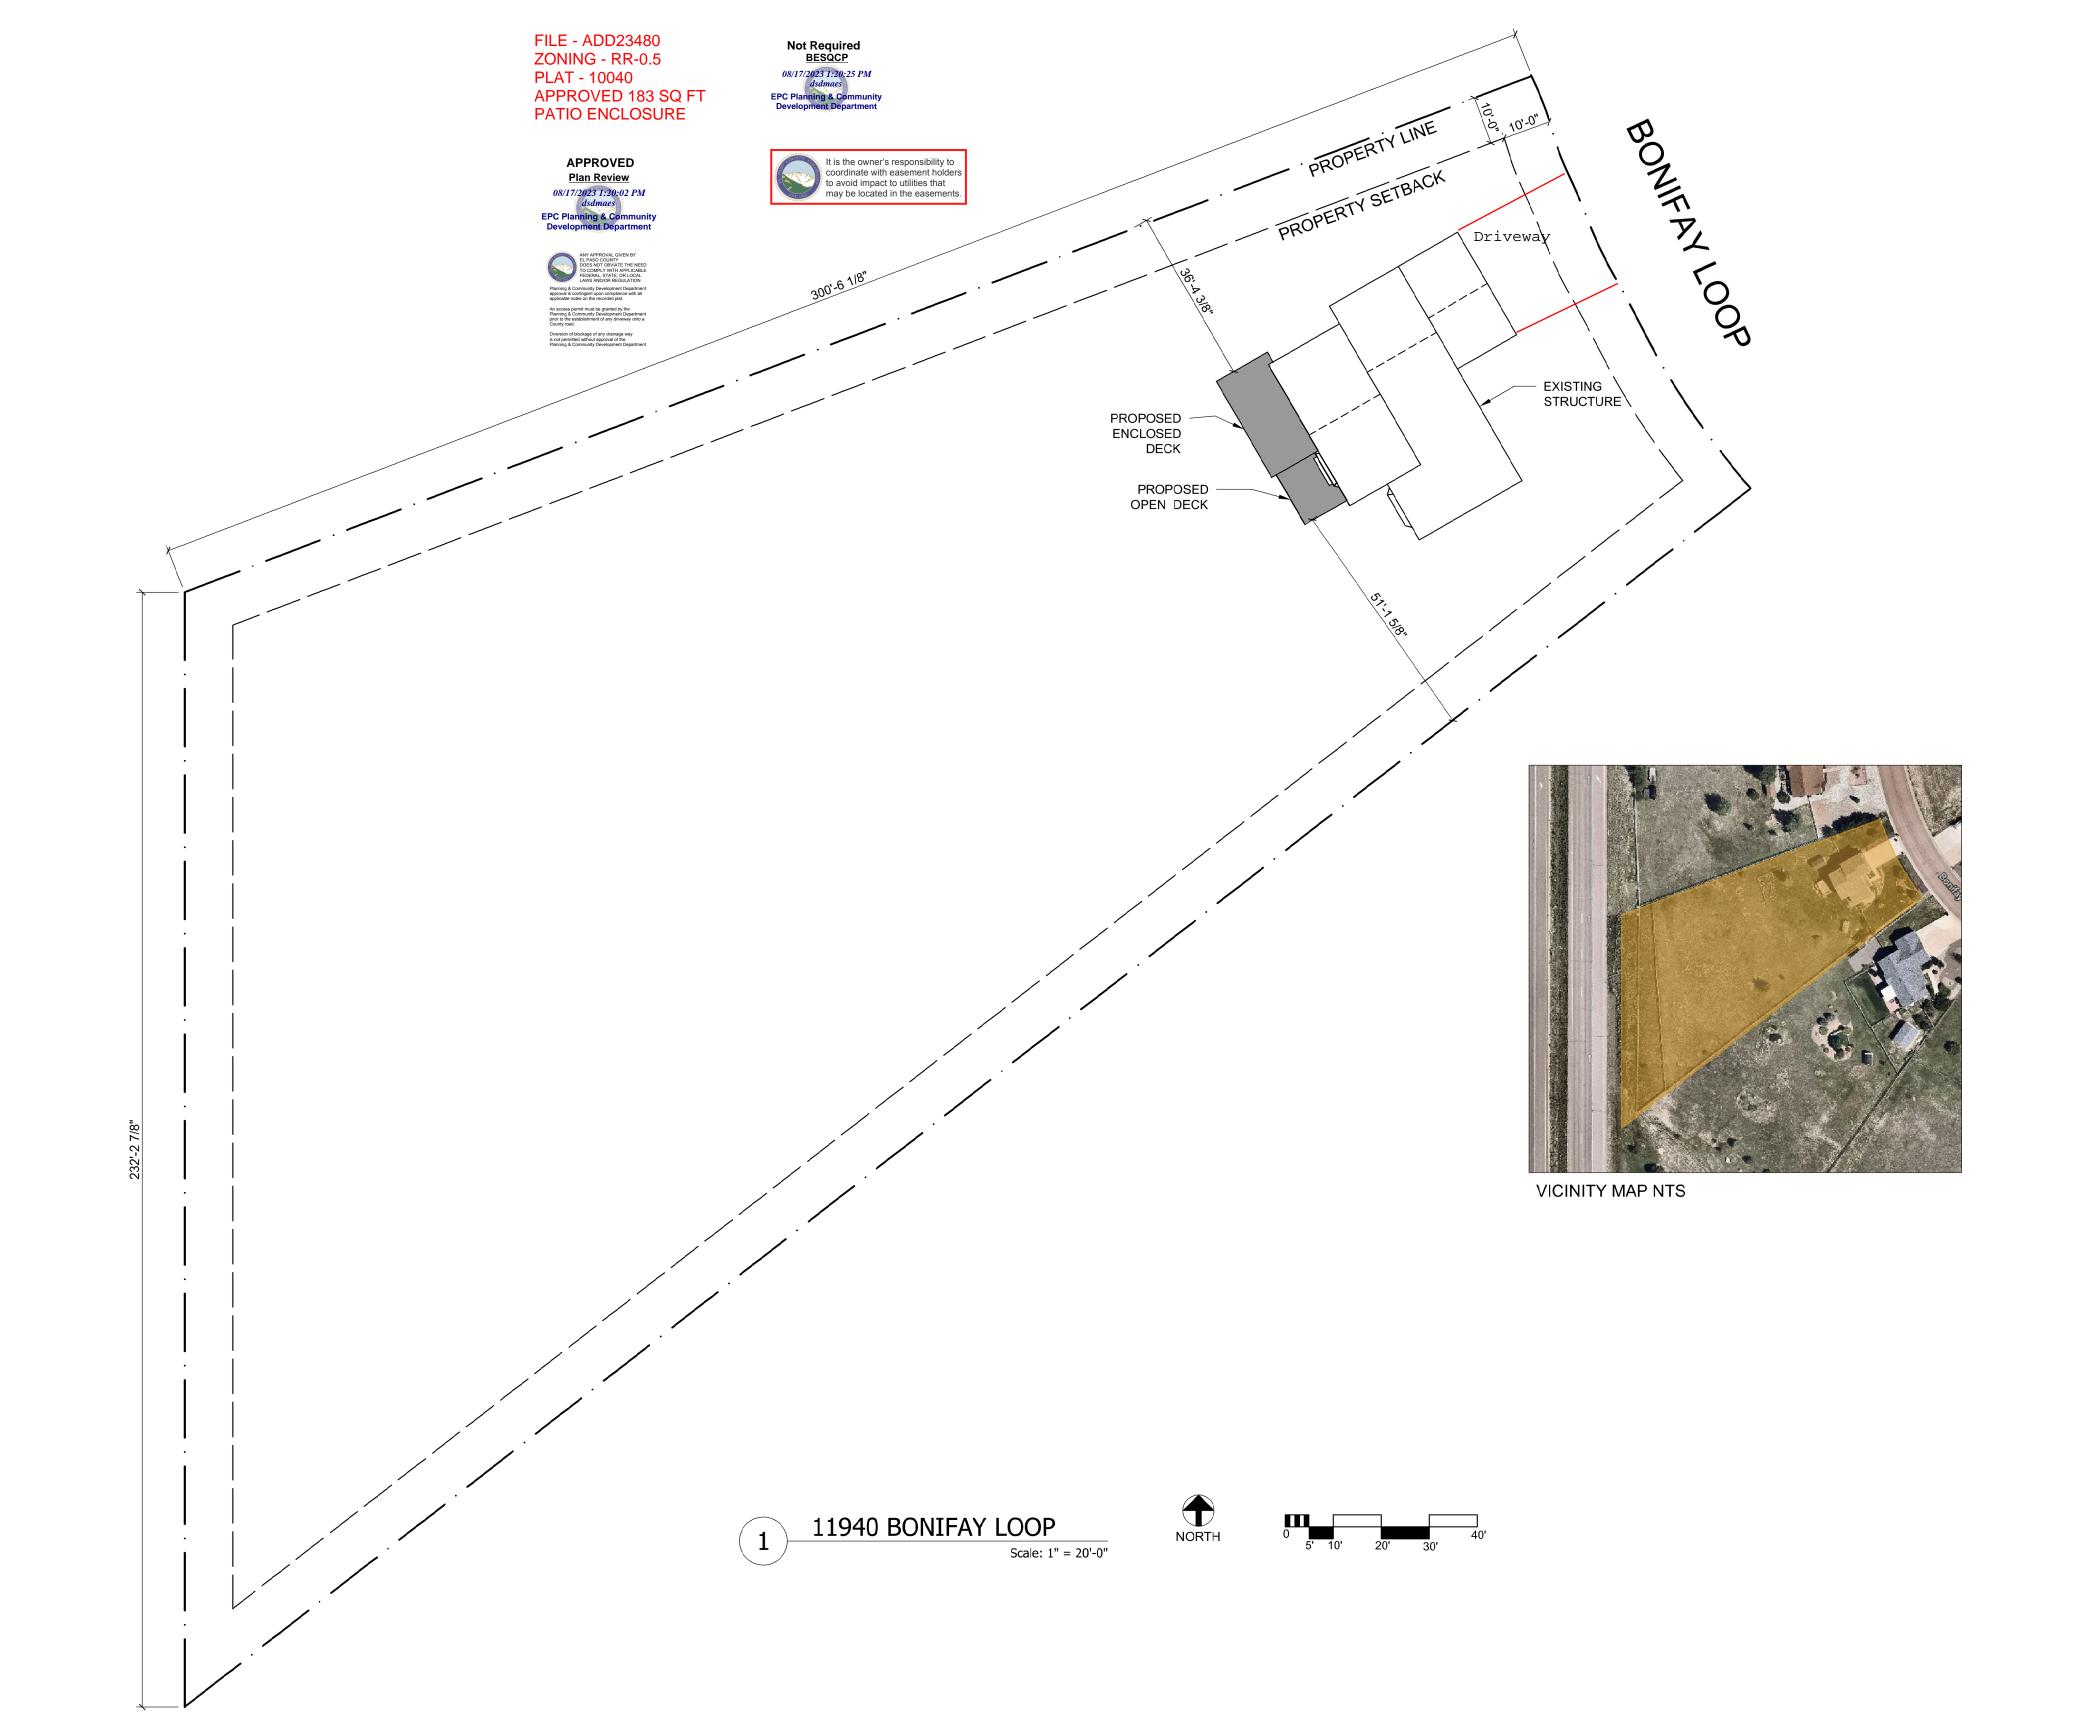

## RESIDENTIAL

**2017 PPRBC** 

Parcel: 4231301005

**Address: 11940 BONIFAY LOOP, PEYTON** 

Received: 21-Jun-2023 (SHELLEY)

**Description:** 

PATIO ENCLOSURE

Contractor: HOMEOWNER

## **Required Outside Departments (1)**

**County Zoning** 

**APPROVED** 

**Plan Review** 

08/17/2023 1:21:12 PM

dsdmaes

**EPC Planning & Community Development Department** 

Release of this plan does not preclude compliance with all applicable codes, ordinances and other pertinent regulations. This plan set must be present on the job site for every inspection.