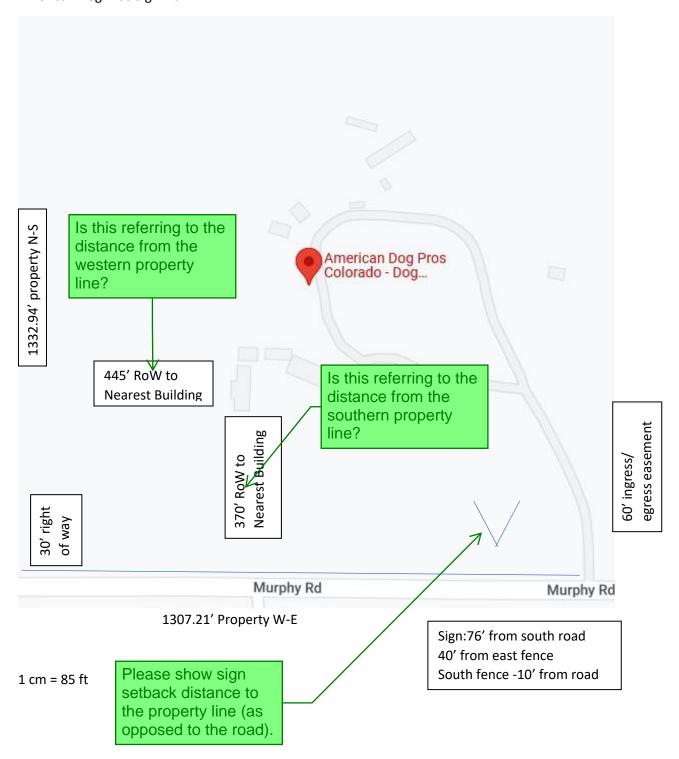

## Steve Prideaux (6)

Subject: Callout Page Label: 2

Author: Steve Prideaux Date: 6/28/2022 1:06:47 PM

Status: Color: Layer: Space: Please show sign setback distance to the property line (as opposed to the road).

Status: Color: Layer: Space: Please cite distance from the southern property line.

Subject: Callout Page Label: 1

Author: Steve Prideaux Date: 6/30/2022 11:43:07 AM

Status: Color: Layer: Space: Is this the sign copy?

Subject: Callout Page Label: 2

Author: Steve Prideaux Date: 6/30/2022 12:43:48 PM

Status: Color: Layer: Space: Is this referring to the distance from the western property line?

Subject: Callout Page Label: 2

Author: Steve Prideaux Date: 6/30/2022 12:44:33 PM

Status: Color: Layer: Space: Is this referring to the distance from the southern property line?

Please cite distance from the southern property line.

2 - 4'x10' vinyl signs, hung at a V towards the road, 4 ft above ground

→76' from Murphy Rd to sign, 40' from East Fence to sign. Sign will not be lit.

Sign square footage: 80 ft^2

No sight triangles noted, no sidewalks, walls or berms near sign.

→ Future fence will be see through and installed 10 feet or more from south road.