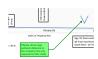

## Steve Prideaux (6)

Subject: Callout Page Label: 2

Author: Steve Prideaux Date: 6/28/2022 1:06:47 PM

Status: Color: Layer: Space: Please show sign setback distance to the property line (as opposed to the road).