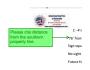

Status: Color: Layer: Space: Please cite distance from the southern property line.

Subject: Callout Page Label: 1

Author: Steve Prideaux Date: 6/30/2022 11:43:07 AM

Status: Color: Layer: Space: Is this the sign copy?

Author: Steve Prideaux Date: 6/30/2022 12:44:33 PM

Status: Color: Layer: Space: Is this referring to the distance from the southern property line?

Please cite distance from the southern property line.

2 - 4'x10' vinyl signs, hung at a V towards the road, 4 ft above ground