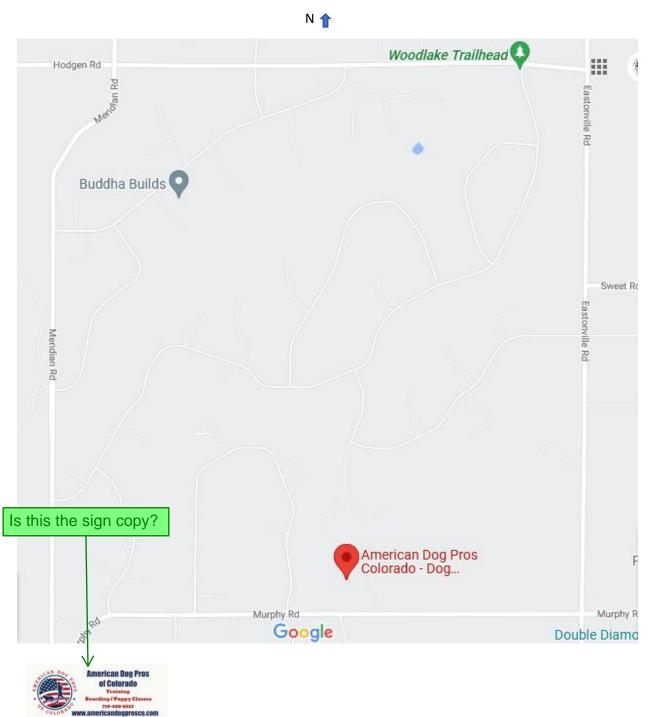

Subject: Callout Page Label: 1

Author: Steve Prideaux Date: 6/30/2022 11:33:51 AM

Status: Color: Layer: Space: Please show location on site development plan.

Subject: Callout Page Label: 1

Author: Steve Prideaux Date: 6/30/2022 11:42:46 AM

Status: Color: Layer: Space: Please cite distance from the southern property line.

Subject: Callout Page Label: 1

Author: Steve Prideaux Date: 6/30/2022 11:43:07 AM

Status: Color: Layer: Space: Is this the sign copy?