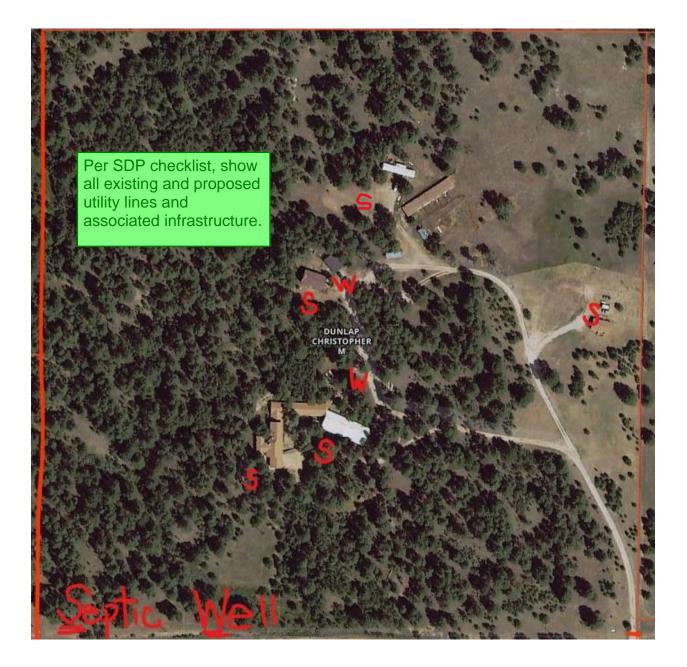

## Steve Prideaux (6)

| Here and the second sec                   | Subject: Callout<br>Page Label: 4<br>Author: Steve Prideaux<br>Date: 6/28/2022 1:18:46 PM<br>Status:<br>Color: Layer:<br>Space:   | Letter of Intent references 4 spaces. Parking space dimensions?                                |
|--------------------------------------------------------------------------------------------------------------------------------------------------------------------------------------------------------------------------------------------------------------------------------------------------------------------------------------------------------------------------------------------------------------------------------------------------------------------------------------------------------------------------------------------------------------------------------------------------------------------------------------------------------------------------------------------------------------------------------------------------------------------------------------------------------------------------------------------------------------------------------------------------------------------------------------------------------------------------------------------------------------------------------------------------------------------------------------------------------------------------------------------------------------------------------------------------------------------------------------------------------------------------------------------------------------------------------------------------------------------------------------------------------------------------------------------------------------------------------------------------------------------------------------------------------------------------------------------------------------------------------------------------------------------------------------------------------------------------------------------------------------------------------------------------------------------------------------------------------------------------------------------------------------------------------------------------------------------------------------------------------------------------------------------------------------------------------------------------------------------------------------------------|-----------------------------------------------------------------------------------------------------------------------------------|------------------------------------------------------------------------------------------------|
| A sense in approximation is a sequence of the sense of th                   | Subject: Callout<br>Page Label: 1<br>Author: Steve Prideaux<br>Date: 6/28/2022 1:53:59 PM<br>Status:<br>Color: Layer:<br>Space:   | Per SDP checklist, cite existing/proposed zoning.                                              |
| Dentry hold analyse of freeling unit (reschood) + free<br>Parking composition + free parking to the<br>parking between the parking of the parking of the<br>parking composition of the parking of the parking of<br>the parking of the parking of the parking of the parking of<br>the parking of the parking of the parking of the parking of the<br>parking parking of the park | Subject: Callout<br>Page Label: 1<br>Author: Steve Prideaux<br>Date: 6/28/2022 1:54:26 PM<br>Status:<br>Color: Layer:<br>Space:   | Per SDP checklist, cite the number of spaces required vs. the number of spaces provided.       |
| Par SDP chocklist, show<br>all existing and proposed<br>utility lines and<br>associated infrastructure.                                                                                                                                                                                                                                                                                                                                                                                                                                                                                                                                                                                                                                                                                                                                                                                                                                                                                                                                                                                                                                                                                                                                                                                                                                                                                                                                                                                                                                                                                                                                                                                                                                                                                                                                                                                                                                                                                                                                                                                                                                          | Subject: Text Box<br>Page Label: 5<br>Author: Steve Prideaux<br>Date: 6/28/2022 12:49:48 PM<br>Status:<br>Color: Layer:<br>Space: | Per SDP checklist, show all existing and proposed utility lines and associated infrastructure. |
| Per SDP checklist,<br>please show the<br>location of all property<br>lines.                                                                                                                                                                                                                                                                                                                                                                                                                                                                                                                                                                                                                                                                                                                                                                                                                                                                                                                                                                                                                                                                                                                                                                                                                                                                                                                                                                                                                                                                                                                                                                                                                                                                                                                                                                                                                                                                                                                                                                                                                                                                      | Subject: Text Box<br>Page Label: 3<br>Author: Steve Prideaux<br>Date: 6/30/2022 11:48:53 AM<br>Status:<br>Color: Layer:<br>Space: | Per SDP checklist, please show the location of all property lines.                             |
| Control of the second sec                        | Subject: Text Box<br>Page Label: 4<br>Author: Steve Prideaux<br>Date: 6/30/2022 12:14:51 PM<br>Status:<br>Color: Layer:<br>Space: | Need to insert ADA compliance comment per 6.1.3 of LDC. Also need to highlight ADA pathways.   |