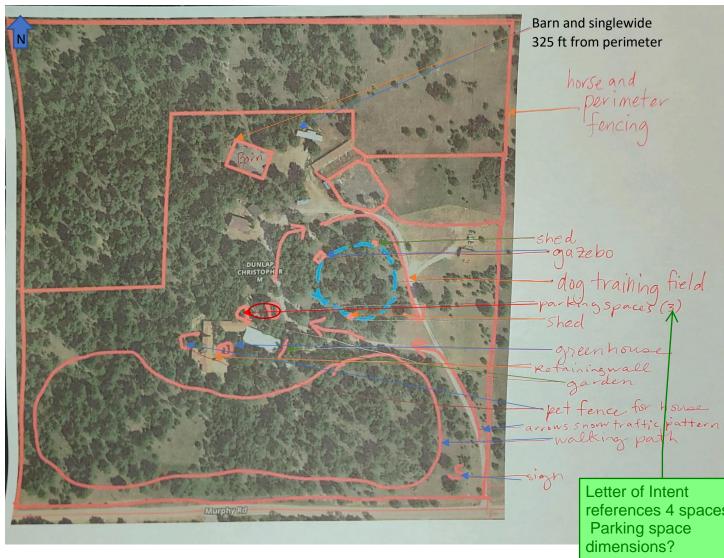

## Steve Prideaux (6)

| Here and the second sec                   | Subject: Callout<br>Page Label: 4<br>Author: Steve Prideaux<br>Date: 6/28/2022 1:18:46 PM<br>Status:<br>Color: Layer:<br>Space:   | Letter of Intent references 4 spaces. Parking space dimensions?                                |
|--------------------------------------------------------------------------------------------------------------------------------------------------------------------------------------------------------------------------------------------------------------------------------------------------------------------------------------------------------------------------------------------------------------------------------------------------------------------------------------------------------------------------------------------------------------------------------------------------------------------------------------------------------------------------------------------------------------------------------------------------------------------------------------------------------------------------------------------------------------------------------------------------------------------------------------------------------------------------------------------------------------------------------------------------------------------------------------------------------------------------------------------------------------------------------------------------------------------------------------------------------------------------------------------------------------------------------------------------------------------------------------------------------------------------------------------------------------------------------------------------------------------------------------------------------------------------------------------------------------------------------------------------------------------------------------------------------------------------------------------------------------------------------------------------------------------------------------------------------------------------------------------------------------------------------------------------------------------------------------------------------------------------------------------------------------------------------------------------------------------------------------------------|-----------------------------------------------------------------------------------------------------------------------------------|------------------------------------------------------------------------------------------------|
| A sense in approximation is a sequence of the sense of th                   | Subject: Callout<br>Page Label: 1<br>Author: Steve Prideaux<br>Date: 6/28/2022 1:53:59 PM<br>Status:<br>Color: Layer:<br>Space:   | Per SDP checklist, cite existing/proposed zoning.                                              |
| Dentry hold analyse of freeling unit (reschood) + free<br>Parking composition + free parking to the<br>parking between the parking of the parking of the<br>parking composition of the parking of the parking of<br>the parking of the parking of the parking of the parking of<br>the parking of the parking of the parking of the parking of the<br>parking parking of the park | Subject: Callout<br>Page Label: 1<br>Author: Steve Prideaux<br>Date: 6/28/2022 1:54:26 PM<br>Status:<br>Color: Layer:<br>Space:   | Per SDP checklist, cite the number of spaces required vs. the number of spaces provided.       |
| Par SDP chocklist, show<br>all existing and proposed<br>utility lines and<br>associated infrastructure.                                                                                                                                                                                                                                                                                                                                                                                                                                                                                                                                                                                                                                                                                                                                                                                                                                                                                                                                                                                                                                                                                                                                                                                                                                                                                                                                                                                                                                                                                                                                                                                                                                                                                                                                                                                                                                                                                                                                                                                                                                          | Subject: Text Box<br>Page Label: 5<br>Author: Steve Prideaux<br>Date: 6/28/2022 12:49:48 PM<br>Status:<br>Color: Layer:<br>Space: | Per SDP checklist, show all existing and proposed utility lines and associated infrastructure. |
| Per SDP checklist,<br>please show the<br>location of all property<br>lines.                                                                                                                                                                                                                                                                                                                                                                                                                                                                                                                                                                                                                                                                                                                                                                                                                                                                                                                                                                                                                                                                                                                                                                                                                                                                                                                                                                                                                                                                                                                                                                                                                                                                                                                                                                                                                                                                                                                                                                                                                                                                      | Subject: Text Box<br>Page Label: 3<br>Author: Steve Prideaux<br>Date: 6/30/2022 11:48:53 AM<br>Status:<br>Color: Layer:<br>Space: | Per SDP checklist, please show the location of all property lines.                             |
| Control of the second sec                        | Subject: Text Box<br>Page Label: 4<br>Author: Steve Prideaux<br>Date: 6/30/2022 12:14:51 PM<br>Status:<br>Color: Layer:<br>Space: | Need to insert ADA compliance comment per 6.1.3 of LDC. Also need to highlight ADA pathways.   |

## 1 cm = 85 ft

Black lines are electrical lines above ground.

Traffic circulation: Only roads are noted on above map in light grey. Only ingress/egress is the main road.

4/21/2022 American Dog Pros Site Plan Chris Dunlap 719 287-1449 <u>pinnacleK9training@gmail.com</u>

1 in = 325 ft

Pathway is flat (at the forest floor allows) Parking closer to middle building is ADA, no slope. Building is no step entry in both the office and training room. There is a circle drive to that parking space.