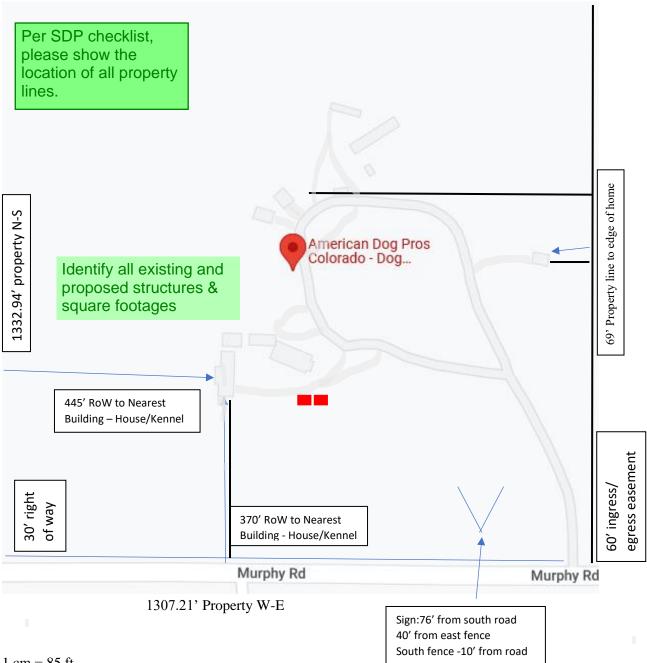

12900 Murphy Rd Elbert, Co Property Tax Schedule # 4132000009

Legal Description:

SW4SW4 SEC 32-11-64 AS FOLS: BEG AT SW COR OF SD SEC, TH N 0<40'31" E 1332.94 FT TO NW COR OF SD SW4SW4, N 89<47'36" E 1306.23 FT TO NE COR OF SW4SW4, S 0<37'57" W 1334.29 FT TO SE COR OF SW4SW4, TH S 89<5'11" W 1307.21 FT TO POB, SUBJ TO AND TOG WITH R/W EASEMENT AS DES BY BK 2806-855

The southwest quarter of the southwest quarter of section 32, Township 11 south, range 64 west of the 6th P.M., County of El Paso, state of Colorado, described as follows: beginning at the southwest quarter of section 32, township 11 south, range 64 west; thence, N 0 degrees 40 minutes 31 seconds E A distance of 1332.94 feet to the northwest corner of the southwest quarter of the southwest quarter of said section 32; thence N 89 degrees 47 minutes 36 seconds E a distance of 1306.23 feet to the Northeast corner of the southwest quarter of said section 32; thence S 0 degrees 37 minutes 57 seconds W a distance of 1334.29 feet to the southeast corner of the southwest quarter of said section 32; thence S 9 degrees 51 minutes 11 seconds W a distance of 1307.21 feet to the point of beginning.

12900 Murphy Rd Elbert, Co Property Tax Schedule # 4132000009

Vicinity map showing the subdivision in relation to section lines and existing or proposed arterial or collector roadways

Footprint of all existing and proposed buildings and the setback distances from each existing and proposed structure to the property lines. No sidewalks. (next page)

## 1 cm = 85 ft

Black lines are electrical lines above ground.

Traffic circulation: Only roads are noted on above map in light grey. Only ingress/egress is the main road.

4/21/2022 American Dog Pros Site Plan Chris Dunlap 719 287-1449 <u>pinnacleK9training@gmail.com</u>