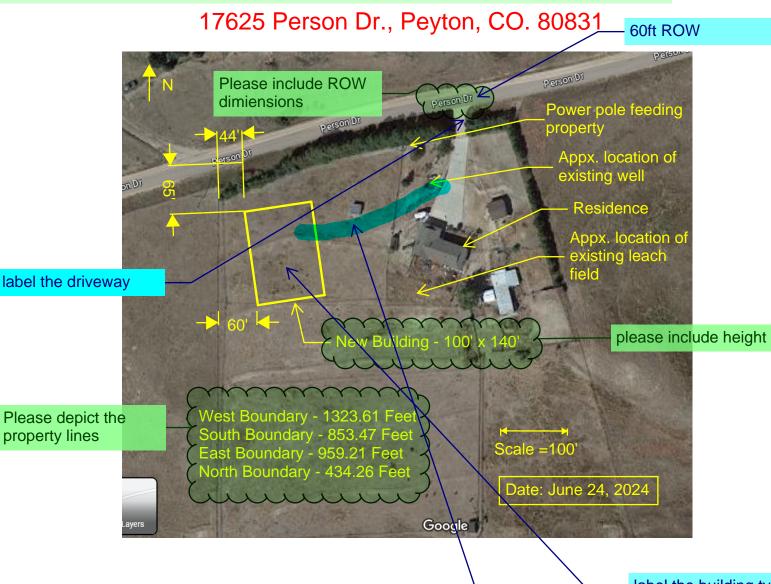

Please include:

- -Location of all existing and proposed utility lines and associated infrastructure
- -Density and number of dwelling units
- -Setback distances from all structures to all property lines

-Location of existing and proposed water and wastewater infrastructure, including well(s) and septic system(s)

Provide a more detailed site development plan that shows the grading and flow arrows around the proposed agricultural building. Call out and label the downspouts flow from the building. Show the general grading on the lot

depict the access to the building with a driveway label the building type i.e barn, indoor riding arena, AG building

File Number: AL2411