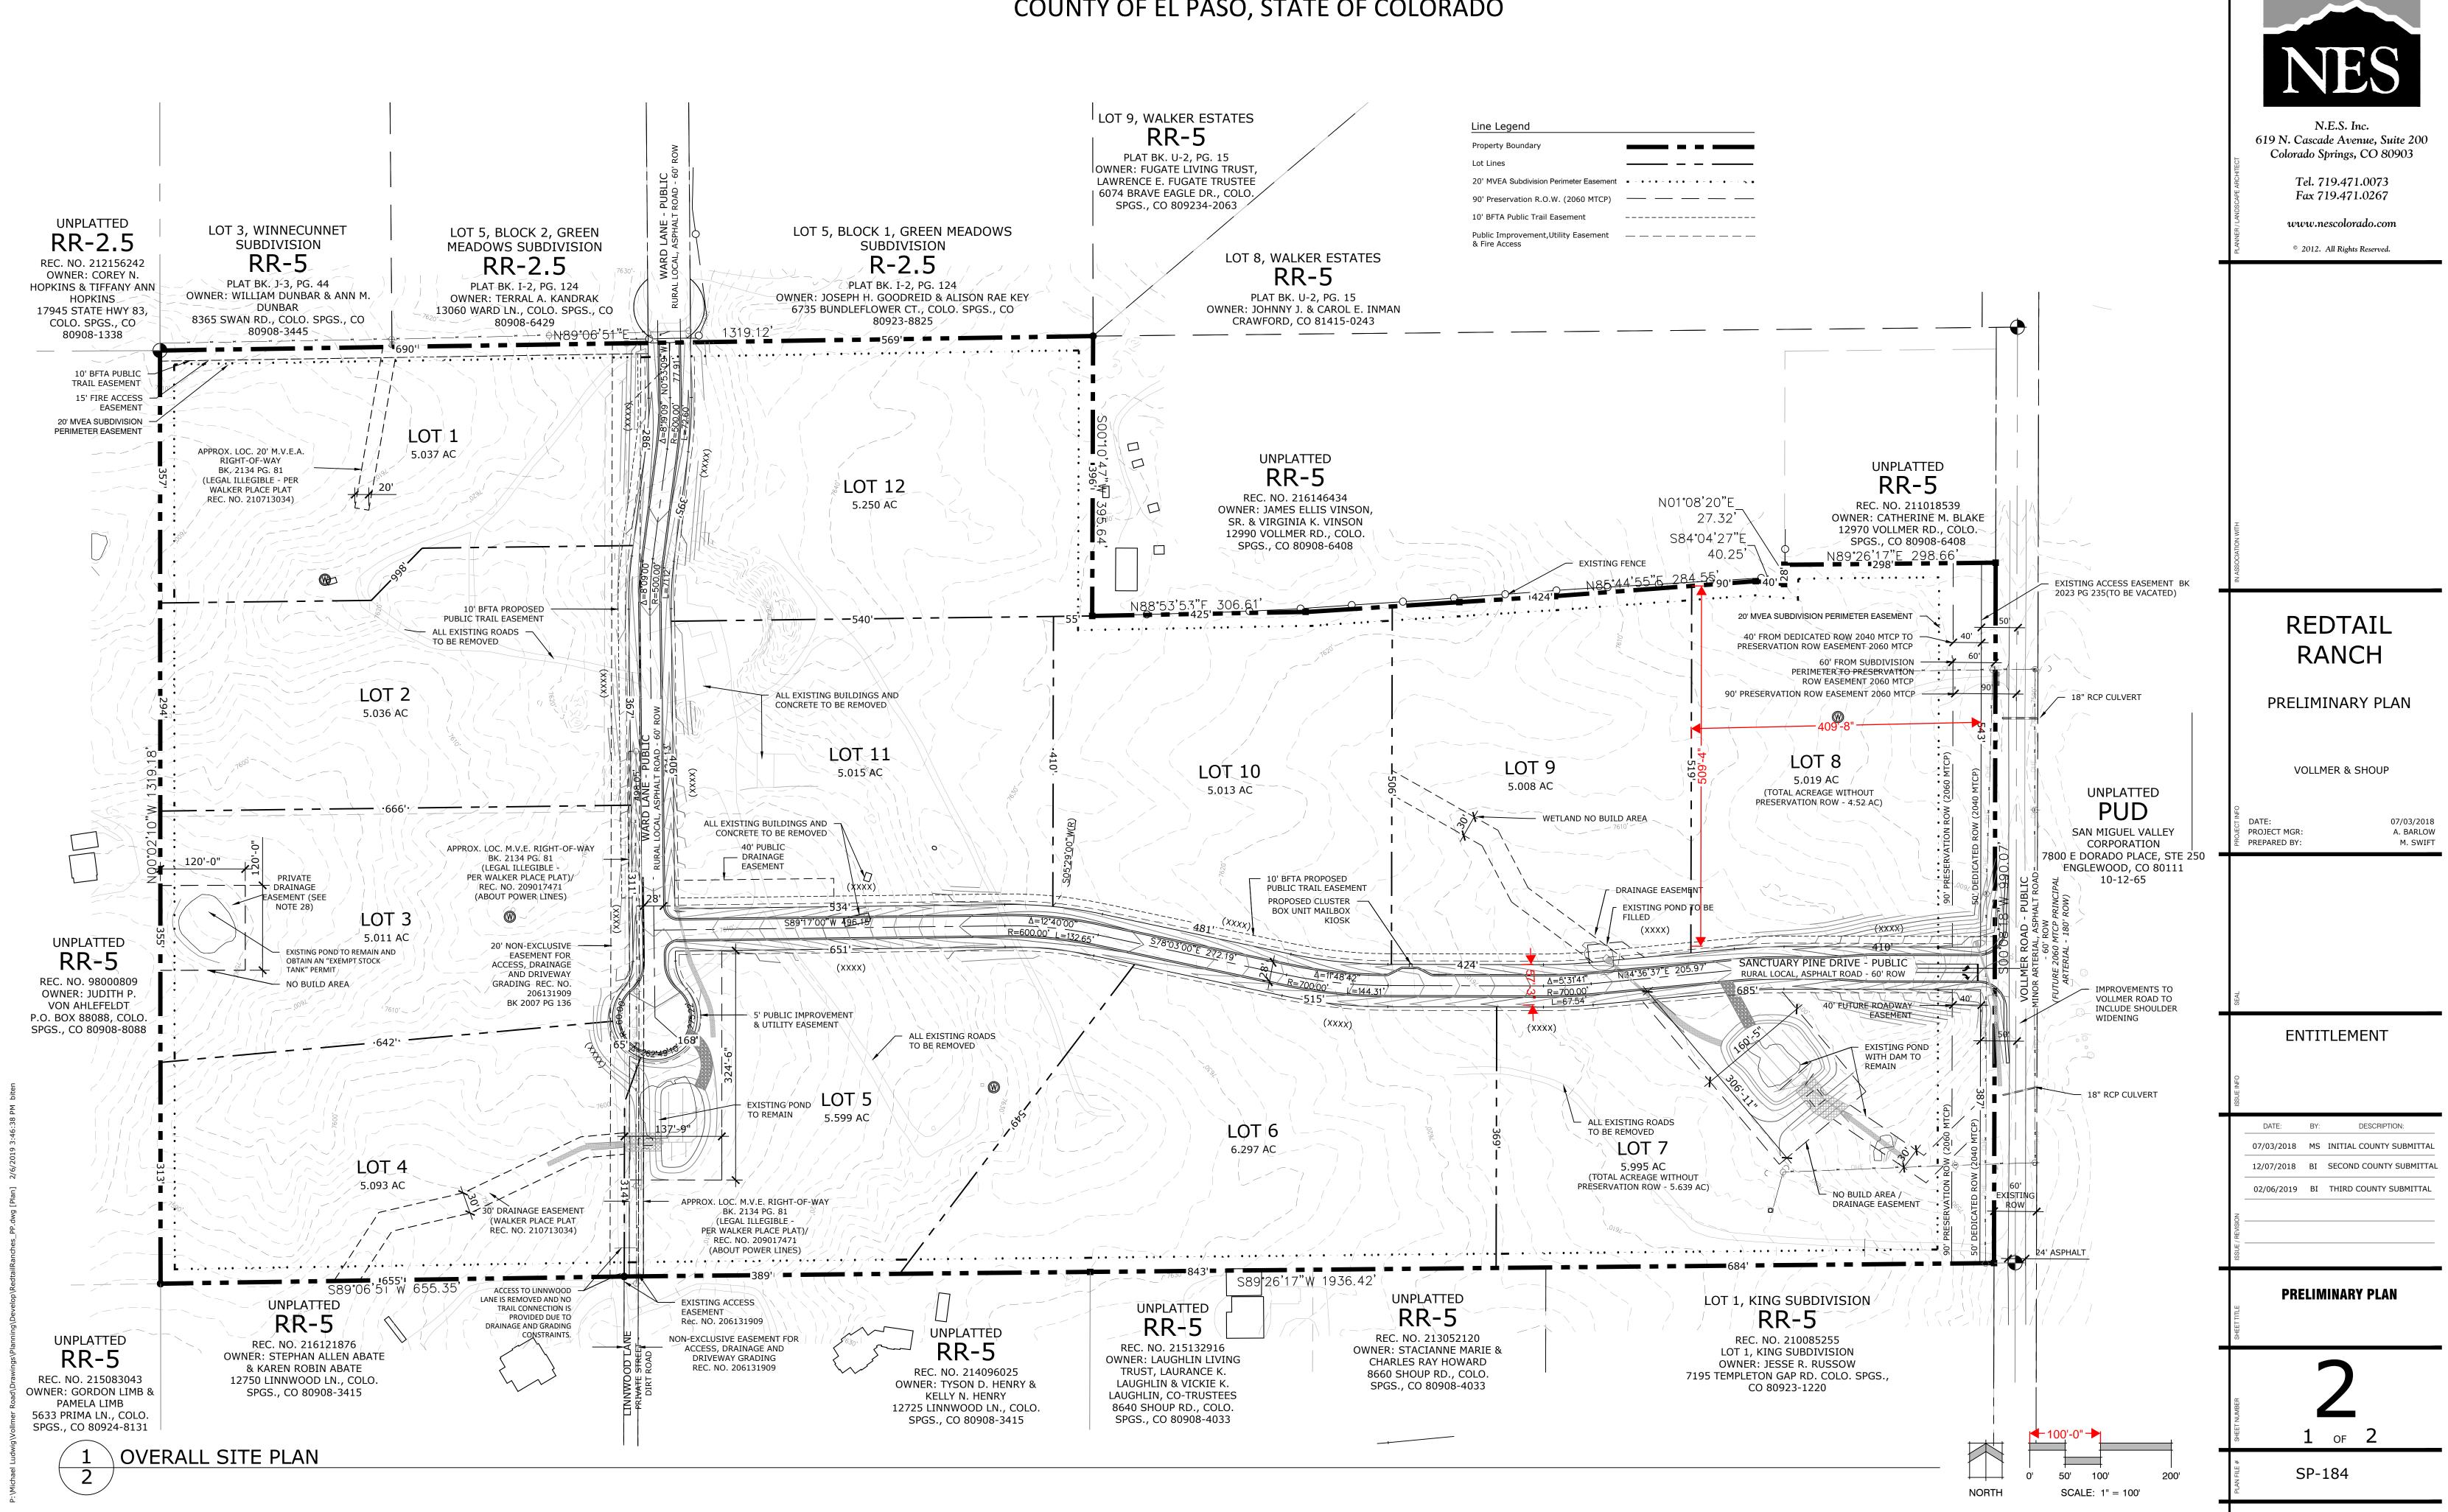

# REDTAIL RANCH PRELIMINARY PLAN

A PORTION OF THE NW1/4 OF SECTION 9, TOWNSHIP 12 SOUTH, RANGE 65 WEST OF THE 6TH P.M. AND LOT 1 WALKER PLACE

SITE DATA OWNER: Michael Ludwig 4255 Arrowhead Drive Colorado Springs, CO 80908 5209002006, 5209002008, Tax ID Number: 5209000129, 5209000128

25'

67.9 acres Site Area: Current Zoning: **Building Height:** 30' maximum

**Building Setbacks:** 

Front/Side/Rear **MVEA Lot Easements:** 

Front/Rear: Side: 10'

**MVEA Subdivision Perimeter** 

Easements:

Front/Side/Rear: 20' Minimum Lot Size: 5 acres

Coverage Data:

Lot: 63.354 ac (93%)

4.509 ac (7%) Right of Way:

**Utility Providers:** 

Individual Lot Wells Wastewater: Individual Lot Septics

Mountain View Electric Association (MVEA) Electric:

SHEET 5 OF 5

Gas: Black Hills Energy

Black Forest Fire & Rescue

**LEGAL DESCRIPTION** 

Development Schedule:

6 PARCELS OF LAND BEING A PORTION OF SECTION 9. TOWNSHIP 12 SOUTH, RANGE 65 WEST OF THE SIXTH PRINCIPAL MERIDIAN, EL PASO COUNTY, COLORADO, BEING MORE PARTICULARLY DESCRIBED AS FOLLOWS:

ALL TOGETHER FOR A TOTAL OF 67.9 ACRES.

drainage and erosion control shall conform to the standards and requirements of the most recent version of the relevant adopted El Paso County standards, including the Land Development Code (LDC), the ECM, the Drainage Criteria Manual (DCM), and the DCM Volume 2. Any

### FEMA FLOODPLAIN STATEMENT

before sale of the property.'

proposed.

5. All existing buildings to be removed.

No direct lot access to Vollmer Road.

Tracts A and B are to be dedicated to El Paso County for right of way purpo

8. Fees in lieu of land dedication for regional park properties in the amount of \$5,160 at time of plat recording.

9. A 10' public trail access easement to be maintained by the Black Forest Trails Association (BFTA) is provided.

11. Existing pond on Lot 3 to remain. Ownership, maintenance and stock tank permit are the responsibility of the owner of Lot 3.

standard construction practices. Details for proper mitigation can be found in the Geohazard Report prepared by RMG.

10. HOA to maintain drainage easements and stormwater quality ponds and easements for lots 4, 5, 7 and 9.

1. THIS SITE IS NOT WITHIN A DESIGNATED F.E.M.A. FLOODPLAIN AS DETERMINED BY THE FLOOD INSURANCE RATE MAP, COMMUNITY PANEL NUMBER 08041C0320G, EFFECTIVE DECEMBER 7, 2018.