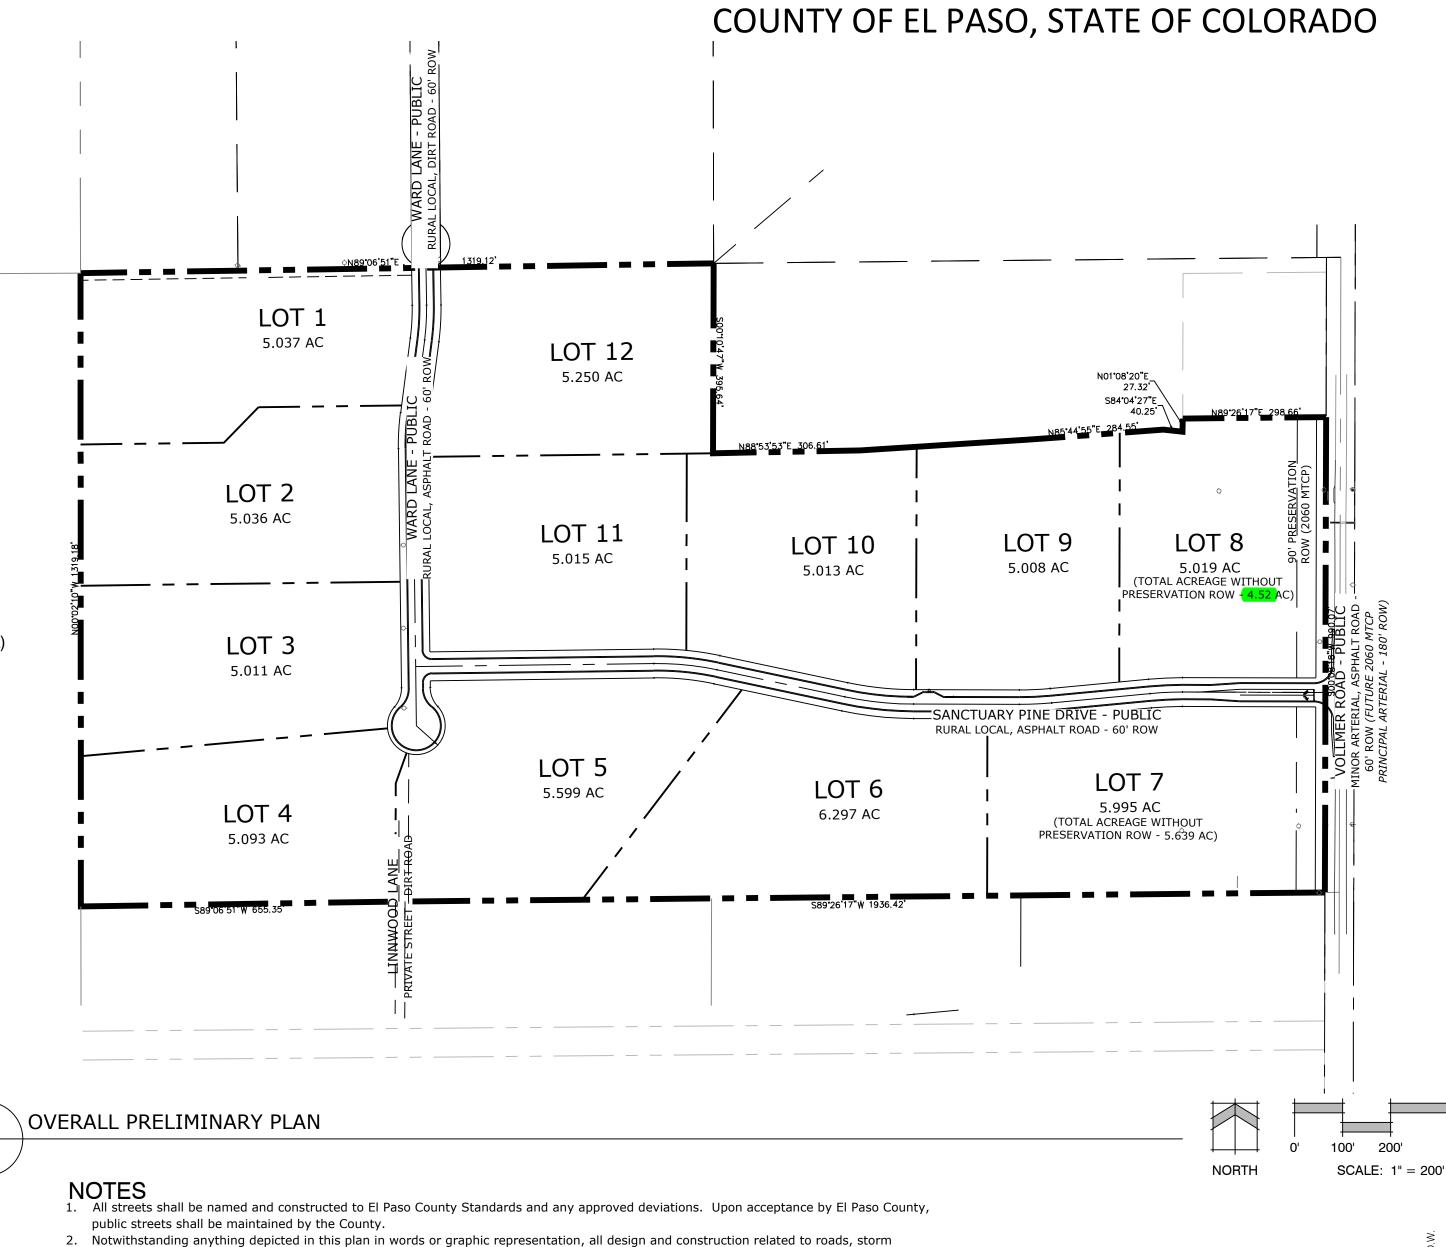

# REDTAIL RANCH PRELIMINARY PLAN

A PORTION OF THE NW1/4 OF SECTION 9, TOWNSHIP 12 SOUTH, RANGE 65 WEST OF THE 6TH P.M. AND LOT 1 WALKER PLACE

SITE DATA OWNER: Michael Ludwig 4255 Arrowhead Drive Colorado Springs, CO 80908 5209002006, 5209002008, Tax ID Number: 5209000129, 5209000128

25'

67.9 acres Site Area: Current Zoning: **Building Height:** 30' maximum

**Building Setbacks:** 

Front/Side/Rear **MVEA Lot Easements:** 

Front/Rear: Side: 10'

**MVEA Subdivision Perimeter** 

Easements:

Front/Side/Rear: 20' Minimum Lot Size: 5 acres

Coverage Data:

Lot: 63.354 ac (93%)

4.509 ac (7%) Right of Way:

**Utility Providers:** 

Individual Lot Wells Wastewater: Individual Lot Septics

Mountain View Electric Association (MVEA) Electric:

SHEET 5 OF 5

Gas: Black Hills Energy

Black Forest Fire & Rescue

**LEGAL DESCRIPTION** 

Development Schedule:

6 PARCELS OF LAND BEING A PORTION OF SECTION 9. TOWNSHIP 12 SOUTH, RANGE 65 WEST OF THE SIXTH PRINCIPAL MERIDIAN, EL PASO COUNTY, COLORADO, BEING MORE PARTICULARLY DESCRIBED AS FOLLOWS:

ALL TOGETHER FOR A TOTAL OF 67.9 ACRES.

drainage and erosion control shall conform to the standards and requirements of the most recent version of the relevant adopted El Paso County standards, including the Land Development Code (LDC), the ECM, the Drainage Criteria Manual (DCM), and the DCM Volume 2. Any

### FEMA FLOODPLAIN STATEMENT

before sale of the property.'

proposed.

5. All existing buildings to be removed.

No direct lot access to Vollmer Road.

Tracts A and B are to be dedicated to El Paso County for right of way purpo

8. Fees in lieu of land dedication for regional park properties in the amount of \$5,160 at time of plat recording.

9. A 10' public trail access easement to be maintained by the Black Forest Trails Association (BFTA) is provided.

11. Existing pond on Lot 3 to remain. Ownership, maintenance and stock tank permit are the responsibility of the owner of Lot 3.

standard construction practices. Details for proper mitigation can be found in the Geohazard Report prepared by RMG.

10. HOA to maintain drainage easements and stormwater quality ponds and easements for lots 4, 5, 7 and 9.

1. THIS SITE IS NOT WITHIN A DESIGNATED F.E.M.A. FLOODPLAIN AS DETERMINED BY THE FLOOD INSURANCE RATE MAP, COMMUNITY PANEL NUMBER 08041C0320G, EFFECTIVE DECEMBER 7, 2018.