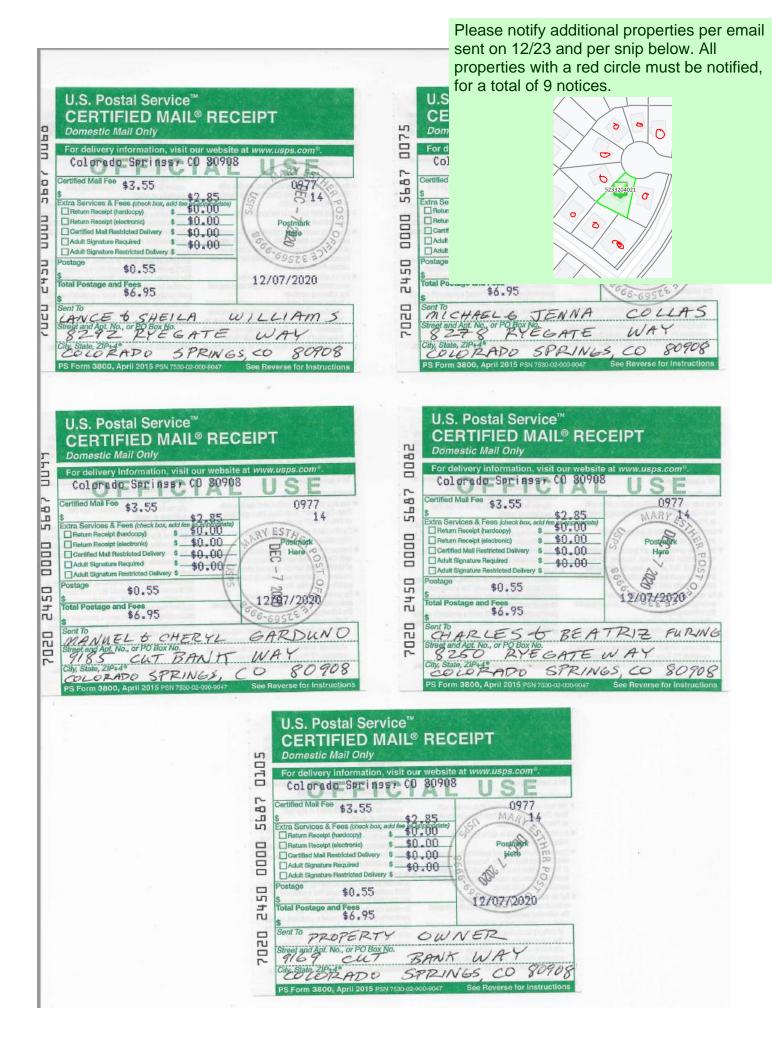

Please notify additional properties per email sent on 12/23 and per snip below. All properties with a red circle must be notified, for a total of 9 notices.

pergola IL NO 1

this operty t riting or in

Adjacent properties requiring notification are lots 53,54,55, 70, 72 HOMESTEAD AT STERLING RANCH FIL NO 1

# Text Box (2)

Subject: Text Box Page Label: 4 Author: Sophie Kiepe

Date: 12/23/2020 1:00:59 PM

Status: Color: Layer: Space: Please notify additional properties per email sent on 12/23 and per snip below. All properties with a red circle must be notified, for a total of 9 notices.

Subject: Text Box Page Label: 1 Author: Sophie Kiepe Date: 12/23/2020 1:02:41 PM

Status: Color: Layer: Space: Please notify additional properties per email sent on 12/23 and per snip below. All properties with a red circle must be notified, for a total of 9 notices.