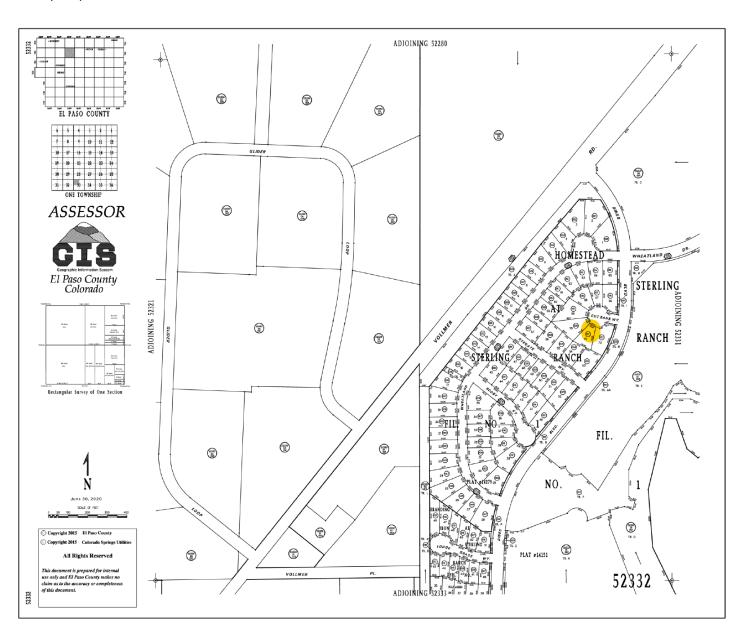

#### **Existing and Proposed Facilities:**

Subdivision infrastructure has been completed, including utility, roads and walk surrounding the lot. No other waivers or requests are anticipated. Please see enclosed Vicinity Map showing Adjacent property owners and site plan for further information.

#### Vicinity Map