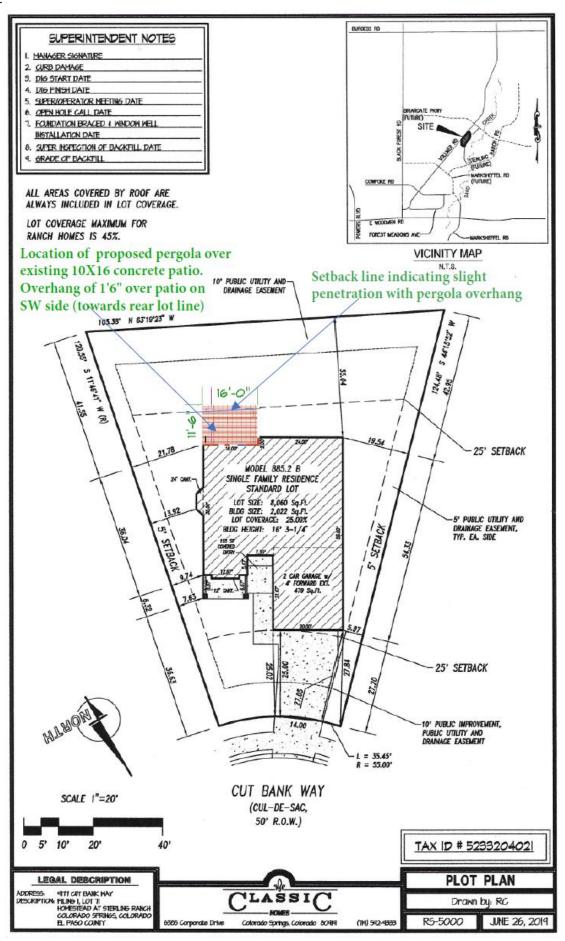

#### Request and Justification:

The purpose for this application is to request administrative relief from the rear lot setback for LOT 71 HOMESTEAD AT STERLING RANCH FIL NO 1. The request asks for the rear setback requirement be reduced by ~2' to ~23' (vs. the required 25') to allow for a pergola overhang slightly over the existing patio structure. This new setback allowance represents an approximate 8% or less encroachment for the pergola overhang, and allows for the proposed structure to simply cover the existing patio with a typical design for this type of structure. Not allowing would cause a non-standard design compared with pergolas of a similar nature over an existing patio, and would detract from the standard look and feel of an acceptable structure with a normal overhang from outside supporting posts

The requested adjustment of setback outlined above to consist of as follows:

Rear: 23.0' (8% reduction)

Side: No change - 21.78' (only 5' required)