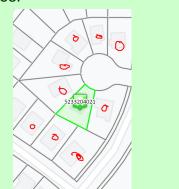

Please notify additional properties per email sent on 12/23 and per snip below. All properties with a red circle must be notified, for a total of 9 notices.

pergola IL NO 1

this operty t riting or in

Adjacent properties requiring notification are lots 53,54,55, 70, 72 HOMESTEAD AT STERLING RANCH FIL NO 1

# Text Box (2)

Subject: Text Box Page Label: 4 Author: Sophie Kiepe

Date: 12/23/2020 1:00:59 PM

Status: Color: Layer: Space: Please notify additional properties per email sent on 12/23 and per snip below. All properties with a red circle must be notified, for a total of 9 notices.

Subject: Text Box Page Label: 1 Author: Sophie Kiepe Date: 12/23/2020 1:02:41 PM

Status: Color: Layer: Space: Please notify additional properties per email sent on 12/23 and per snip below. All properties with a red circle must be notified, for a total of 9 notices.