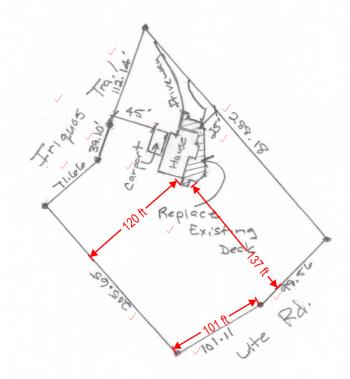

## **REFERENCE BOA91016**

Site Plan - Residential Property

Appleant Name James Murphy (719) 205-3183 murphy bandrine eyahoo.com
Company Name Murphy Building & Remodeling, Inc (119) 205-3183 murphy bandrine eyahoo.com
Proporty Address 5885 Iriquois Trail Cascade, CO 80809

Legal Description, LOT 4 BLK 4 LITE PHSS LAND CO SUB NO 5

Parcel Schedule ## 8316409015 Zoning R-T PLATH 951 Lot 47,480.4 sq.ft.

Propised Structure Remove & Replace Deck to Same Size

Existing 2298 sq.ft Structure 1312 sq.ft Hight 2-8'

Diversion of blockage of any drainage way is not permitted without approval of the Planning & Community Development Departmer

Scale = 1"= 100"