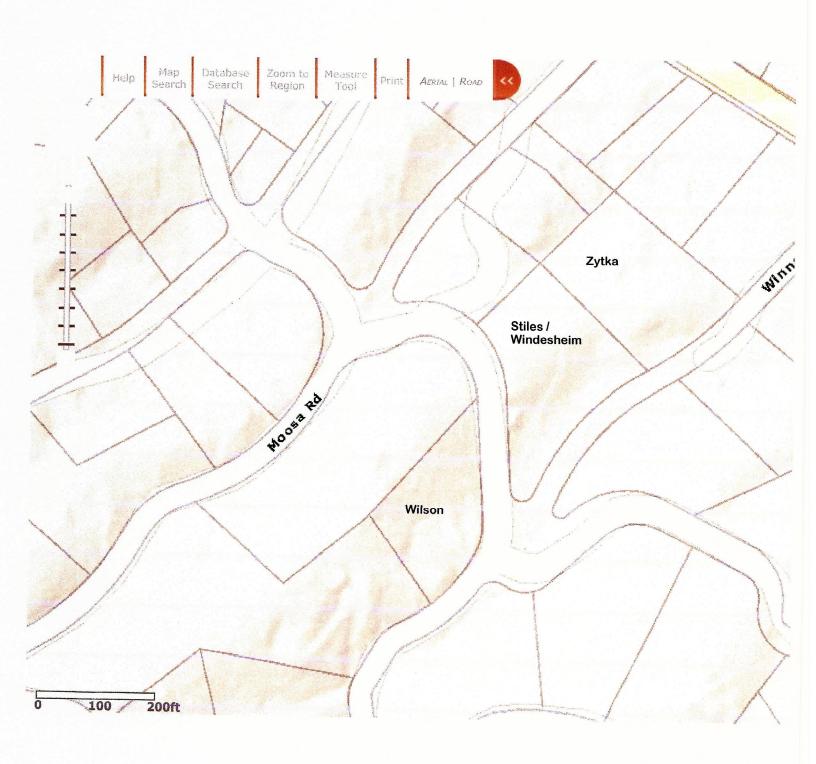

| Telephone #'s:                                                                                        | Zytka 719 684-7800, Stiles 719 330-0353                                                                                                                                                                                                                                                                 |                                                                                     |  |
|-------------------------------------------------------------------------------------------------------|---------------------------------------------------------------------------------------------------------------------------------------------------------------------------------------------------------------------------------------------------------------------------------------------------------|-------------------------------------------------------------------------------------|--|
| Description of Proposal: In order to clear up any inconsistencies in property boundaries between 5650 |                                                                                                                                                                                                                                                                                                         |                                                                                     |  |
| winnernucca Rd and 8910 Ute Rd we are proposing an even land swap that will have no effect on         |                                                                                                                                                                                                                                                                                                         |                                                                                     |  |
| adjacent prope                                                                                        | rties.                                                                                                                                                                                                                                                                                                  |                                                                                     |  |
| certified mail and<br>The undersign                                                                   | ent property owners may be acquired from the County A<br>reached in person, the applicant must send an Adjacent<br>provide, as part of the submittal, a copy of the letter ser<br>ed, being an adjacent property owner, has read the above<br>at the advertised public hearing to further express my co | Property Owner Notification letter by at and a copy of each receipt.                |  |
| Date Owner (Yes or No)                                                                                | Name (Signature) and Address                                                                                                                                                                                                                                                                            | Comments                                                                            |  |
| 8 /8/16 Yes                                                                                           | Jeffery Brown 8795 Chipita Park Rd                                                                                                                                                                                                                                                                      |                                                                                     |  |
|                                                                                                       | James and Laura Malone 5615 Moosa Rd                                                                                                                                                                                                                                                                    | Unable to contact - sent certified notice                                           |  |
|                                                                                                       | Richard Wilson 8905 Ute Rd                                                                                                                                                                                                                                                                              | Unable to contact - sent certified notice                                           |  |
| -                                                                                                     | Trevor and Donna Robbins<br>5645 Winnemucca Rd                                                                                                                                                                                                                                                          | Out of state, sent certified notice                                                 |  |
|                                                                                                       |                                                                                                                                                                                                                                                                                                         |                                                                                     |  |
|                                                                                                       |                                                                                                                                                                                                                                                                                                         |                                                                                     |  |
|                                                                                                       |                                                                                                                                                                                                                                                                                                         |                                                                                     |  |
|                                                                                                       |                                                                                                                                                                                                                                                                                                         |                                                                                     |  |
| Above are the sign or who are located provided within this (Signature of Petitic Eigen 34)            | (For additional space, attach a separate sheet of ignatures of the adjacent property owners who own the pas indicated (e.g. north of the subject property). I hereb is notification is correct.    date 4/10/2018   (Signature of Petitione)                                                            | property described after their names y acknowledge that the information  date  date |  |
|                                                                                                       |                                                                                                                                                                                                                                                                                                         | · ·                                                                                 |  |

Richard Wilson 8905 Ute Rd. Chipita Park, CO 80809

This letter is being sent to you because Don and Eileen Zytka at 5650 Winnemucca Rd, Chipita Park, CO 80809 and Colleen Stiles and Eric Windesheim at 8910 Ute Rd. Chipita Park, CO 80809 are proposing a land use project in El Paso County between the listed properties. This project involves doing an "even land swap" between both listed properties to resolve property line issues and will have no effect on any adjacent properties. All adjacent property owners are required to be notified as part of this process.