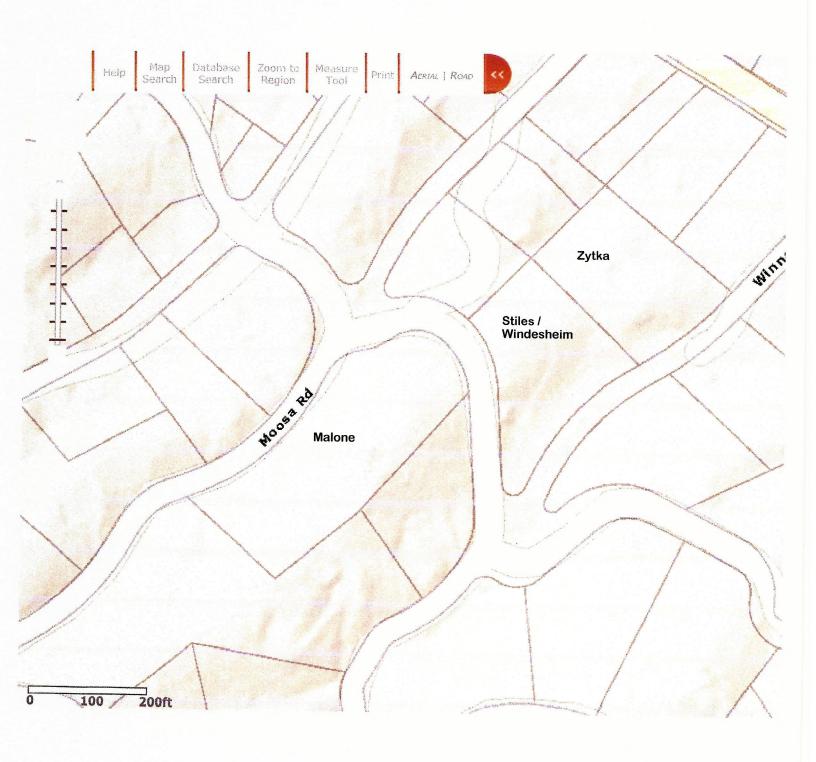

## Notification of Adjacent Property Owners

| Name and Addre                                          | ss of Petitioner(s): Don and Eileen Zytka, 5650 Winne                                                                                                                                                                                                                                            | mucca Rd, Chipita Park, CO 80809                                                                |  |
|---------------------------------------------------------|--------------------------------------------------------------------------------------------------------------------------------------------------------------------------------------------------------------------------------------------------------------------------------------------------|-------------------------------------------------------------------------------------------------|--|
| and Colleen S                                           | Stiles and Eric Windesheim, 8910 Ute Rd. Chipita Par                                                                                                                                                                                                                                             | k CO 80809                                                                                      |  |
| Telephone #'s:<br>Description of Pr                     | Zytka 719 684-7800, Stiles 719 330-0353                                                                                                                                                                                                                                                          |                                                                                                 |  |
| Winnemucca R                                            | $_{ m oposal:}$ In order to clear up any inconsistencies in produced and 8910 Ute Rd we are proposing an even land swa                                                                                                                                                                           | ap that will have no effect on                                                                  |  |
| adjacent prope                                          | rties.                                                                                                                                                                                                                                                                                           |                                                                                                 |  |
| certified mail and<br>The undersign<br>appear in person | ent property owners may be acquired from the County Astreached in person, the applicant must send an Adjacent I provide, as part of the submittal, a copy of the letter sent ed, being an adjacent property owner, has read the above at the advertised public hearing to further express my con | Property Owner Notification letter by and a copy of each receipt.                               |  |
| Date Owner (Yes or No)                                  | Name (Signature) and Address                                                                                                                                                                                                                                                                     | Comments                                                                                        |  |
| 8/<br>14/6 YES                                          | Chillen CLARK RISNER                                                                                                                                                                                                                                                                             |                                                                                                 |  |
| 81.11                                                   | Clark & Elisa Risner 8825 Chipita Park Rd.                                                                                                                                                                                                                                                       | 2 adjacent property owners were not notified.                                                   |  |
| 114/16 905                                              | Wade & Christine Talbert 8855 Chipita Park Rd                                                                                                                                                                                                                                                    |                                                                                                 |  |
| 8/14/16 yes                                             | Hothy Petit Richard Poriot                                                                                                                                                                                                                                                                       | 8885 Ute Rd.                                                                                    |  |
|                                                         | Richard Pelitt 8875 Chipita Park Rd                                                                                                                                                                                                                                                              | 5525 Kulsa Rd.                                                                                  |  |
| Eliuliu Yrs                                             | 12 Cla                                                                                                                                                                                                                                                                                           |                                                                                                 |  |
|                                                         | William Oldham 5665 Moosa Rd                                                                                                                                                                                                                                                                     |                                                                                                 |  |
| 1/16 yes                                                | Jeanette Wyatt                                                                                                                                                                                                                                                                                   | 1                                                                                               |  |
| 8/11/                                                   | Jeanette Wyatt 5645 Moosa Rd                                                                                                                                                                                                                                                                     |                                                                                                 |  |
| 16/6/Yes                                                | Julin Hinnenster                                                                                                                                                                                                                                                                                 |                                                                                                 |  |
| 41.1.                                                   | Robert & Susan Hinnen 5625 Moosa                                                                                                                                                                                                                                                                 |                                                                                                 |  |
| Melle les                                               | William Carol Scott 5625 Winnemucca Rd                                                                                                                                                                                                                                                           |                                                                                                 |  |
| 18/16 yes-                                              | Tim Corbley 5645 Winnemucca Rd                                                                                                                                                                                                                                                                   | Sold property to Trevor and Robbins.<br>Currently out of state, sent certified notice<br>letter |  |
|                                                         | (For additional space, attach a separate sheet o                                                                                                                                                                                                                                                 |                                                                                                 |  |
| Above are the sor who are located provided within the   | ignatures of the adjacent property owners who own the pass indicated (e.g. north of the subject property). I hereby is notification is correct.                                                                                                                                                  | roperty described after their names  acknowledge that the information                           |  |
| (Signature of Petitioner or Owner)                      |                                                                                                                                                                                                                                                                                                  |                                                                                                 |  |
| Lieun                                                   | the 1/10/2018 and winter                                                                                                                                                                                                                                                                         | <b>a</b> // ' ' ' /                                                                             |  |

## **Notification of Adjacent Property Owners**

Name and Address of Petitioner(s): \_\_\_\_ Don and Eileen Zytka, 5650 Winnemucca Rd, Chipita Park, CO 80809

and Colleen Stiles and Eric Windesheim, 8910 Ute Rd. Chipita Park CO 80809

| Telephone #'s:                                                                                        | Zytka 719 684-7800, Stiles 719 330-0353                                                                                                                                                                                                                                                                 |                                                                                     |  |
|-------------------------------------------------------------------------------------------------------|---------------------------------------------------------------------------------------------------------------------------------------------------------------------------------------------------------------------------------------------------------------------------------------------------------|-------------------------------------------------------------------------------------|--|
| Description of Proposal: In order to clear up any inconsistencies in property boundaries between 5650 |                                                                                                                                                                                                                                                                                                         |                                                                                     |  |
| winnernucca Rd and 8910 Ute Rd we are proposing an even land swap that will have no effect on         |                                                                                                                                                                                                                                                                                                         |                                                                                     |  |
| adjacent prope                                                                                        | rties.                                                                                                                                                                                                                                                                                                  |                                                                                     |  |
| certified mail and<br>The undersign                                                                   | ent property owners may be acquired from the County A<br>reached in person, the applicant must send an Adjacent<br>provide, as part of the submittal, a copy of the letter ser<br>ed, being an adjacent property owner, has read the above<br>at the advertised public hearing to further express my co | Property Owner Notification letter by at and a copy of each receipt.                |  |
| Date Owner (Yes or No)                                                                                | Name (Signature) and Address                                                                                                                                                                                                                                                                            | Comments                                                                            |  |
| 8 /8/16 Yes                                                                                           | Jeffery Brown 8795 Chipita Park Rd                                                                                                                                                                                                                                                                      |                                                                                     |  |
|                                                                                                       | James and Laura Malone 5615 Moosa Rd                                                                                                                                                                                                                                                                    | Unable to contact - sent certified notice                                           |  |
|                                                                                                       | Richard Wilson 8905 Ute Rd                                                                                                                                                                                                                                                                              | Unable to contact - sent certified notice                                           |  |
| -                                                                                                     | Trevor and Donna Robbins<br>5645 Winnemucca Rd                                                                                                                                                                                                                                                          | Out of state, sent certified notice                                                 |  |
|                                                                                                       |                                                                                                                                                                                                                                                                                                         |                                                                                     |  |
|                                                                                                       |                                                                                                                                                                                                                                                                                                         |                                                                                     |  |
|                                                                                                       |                                                                                                                                                                                                                                                                                                         |                                                                                     |  |
|                                                                                                       |                                                                                                                                                                                                                                                                                                         |                                                                                     |  |
| Above are the sign or who are located provided within this (Signature of Petitic Eigen 34)            | (For additional space, attach a separate sheet of ignatures of the adjacent property owners who own the pas indicated (e.g. north of the subject property). I hereb is notification is correct.    date 4/10/2018   (Signature of Petitione)                                                            | property described after their names y acknowledge that the information  date  date |  |
|                                                                                                       |                                                                                                                                                                                                                                                                                                         | · ·                                                                                 |  |