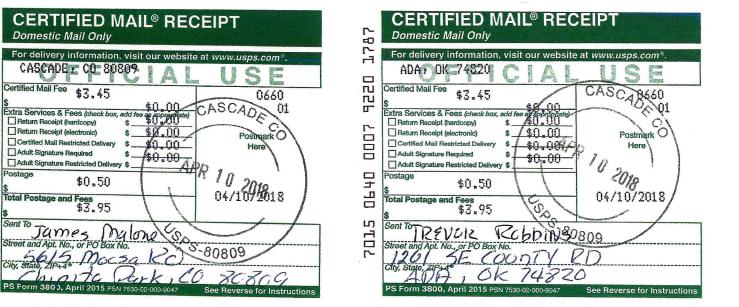

Thank you

Don Zytka

April 10, 2018

James Malone 5645 Winnemucca Rd Chipita Park, CO 80809

This letter is being sent to you because Don and Eileen Zytka at 5650 Winnemucca Rd, Chipita Park, CO 80809 and Colleen Stiles and Eric Windesheim at 8910 Ute Rd. Chipita Park, CO 80809 are proposing a land use project in El Paso County between the listed properties. This project involves doing an "even land swap" between both listed properties to resolve property line issues and will have no effect on any adjacent properties. All adjacent property owners are required to be notified as part of this process.

Thank you

Don Zytka

April 10, 2018

Trevor Robbins 5645 Winnemucca Rd Chipita Park, CO 80809

This letter is being sent to you because Don and Eileen Zytka at 5650 Winnemucca Rd, Chipita Park, CO 80809 and Colleen Stiles and Eric Windesheim at 8910 Ute Rd. Chipita Park, CO 80809 are proposing a land use project in El Paso County between the listed properties. This project involves doing an "even land swap" between both listed properties to resolve property line issues and will have no effect on any adjacent properties. All adjacent property owners are required to be notified as part of this process.