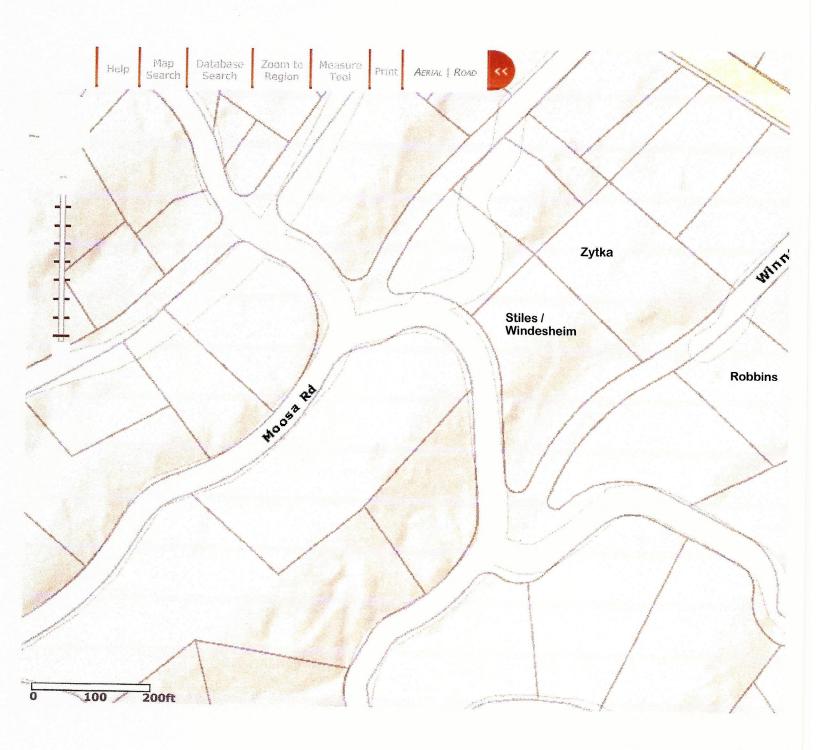

## Notification of Adjacent Property Owners

| Name and Addre                                          | ss of Petitioner(s): Don and Eileen Zytka, 5650 Winne                                                                                                                                                                                                                                            | mucca Rd, Chipita Park, CO 80809                                                                |  |
|---------------------------------------------------------|--------------------------------------------------------------------------------------------------------------------------------------------------------------------------------------------------------------------------------------------------------------------------------------------------|-------------------------------------------------------------------------------------------------|--|
| and Colleen S                                           | Stiles and Eric Windesheim, 8910 Ute Rd. Chipita Par                                                                                                                                                                                                                                             | k CO 80809                                                                                      |  |
| Telephone #'s:<br>Description of Pr                     | Zytka 719 684-7800, Stiles 719 330-0353                                                                                                                                                                                                                                                          |                                                                                                 |  |
| Winnemucca R                                            | $_{ m oposal:}$ In order to clear up any inconsistencies in produced and 8910 Ute Rd we are proposing an even land swa                                                                                                                                                                           | ap that will have no effect on                                                                  |  |
| adjacent prope                                          | rties.                                                                                                                                                                                                                                                                                           |                                                                                                 |  |
| certified mail and<br>The undersign<br>appear in person | ent property owners may be acquired from the County Astreached in person, the applicant must send an Adjacent I provide, as part of the submittal, a copy of the letter sent ed, being an adjacent property owner, has read the above at the advertised public hearing to further express my con | Property Owner Notification letter by and a copy of each receipt.                               |  |
| Date Owner (Yes or No)                                  | Name (Signature) and Address                                                                                                                                                                                                                                                                     | Comments                                                                                        |  |
| 8/<br>14/6 YES                                          | Chillen CLARK RISNER                                                                                                                                                                                                                                                                             |                                                                                                 |  |
| 81.11                                                   | Clark & Elisa Risner 8825 Chipita Park Rd.                                                                                                                                                                                                                                                       | 2 adjacent property owners were not notified.                                                   |  |
| 114/16 905                                              | Wade & Christine Talbert 8855 Chipita Park Rd                                                                                                                                                                                                                                                    |                                                                                                 |  |
| 8/14/16 yes                                             | Hothy Petit Richard Poriot                                                                                                                                                                                                                                                                       | 8885 Ute Rd.                                                                                    |  |
|                                                         | Richard Pelitt 8875 Chipita Park Rd                                                                                                                                                                                                                                                              | 5525 Kulsa Rd.                                                                                  |  |
| Eliuliu Yrs                                             | 12 Cla                                                                                                                                                                                                                                                                                           |                                                                                                 |  |
|                                                         | William Oldham 5665 Moosa Rd                                                                                                                                                                                                                                                                     |                                                                                                 |  |
| 1/16 yes                                                | Jeanette Wyatt                                                                                                                                                                                                                                                                                   | 1                                                                                               |  |
| 8/11/                                                   | Jeanette Wyatt 5645 Moosa Rd                                                                                                                                                                                                                                                                     |                                                                                                 |  |
| 16/6/Yes                                                | Julin Hinnenster                                                                                                                                                                                                                                                                                 |                                                                                                 |  |
| 41.1.                                                   | Robert & Susan Hinnen 5625 Moosa                                                                                                                                                                                                                                                                 |                                                                                                 |  |
| Melle les                                               | William Carol Scott 5625 Winnemucca Rd                                                                                                                                                                                                                                                           |                                                                                                 |  |
| 18/16 yes-                                              | Tim Corbley 5645 Winnemucca Rd                                                                                                                                                                                                                                                                   | Sold property to Trevor and Robbins.<br>Currently out of state, sent certified notice<br>letter |  |
|                                                         | (For additional space, attach a separate sheet o                                                                                                                                                                                                                                                 |                                                                                                 |  |
| Above are the sor who are located provided within the   | ignatures of the adjacent property owners who own the pass indicated (e.g. north of the subject property). I hereby is notification is correct.                                                                                                                                                  | roperty described after their names  acknowledge that the information                           |  |
| (Signature of Petitioner or Owner)                      |                                                                                                                                                                                                                                                                                                  |                                                                                                 |  |
| Lieun                                                   | the 1/10/2018 and winter                                                                                                                                                                                                                                                                         | <b>a</b> // ' ' ' /                                                                             |  |

## **Notification of Adjacent Property Owners**

Name and Address of Petitioner(s): \_\_\_\_ Don and Eileen Zytka, 5650 Winnemucca Rd, Chipita Park, CO 80809

and Colleen Stiles and Eric Windesheim, 8910 Ute Rd. Chipita Park CO 80809

| Telephone #'s:                                                                                        | Zytka 719 684-7800, Stiles 719 330-0353                                                                                                                                                                                                                                                                 |                                                                                     |  |
|-------------------------------------------------------------------------------------------------------|---------------------------------------------------------------------------------------------------------------------------------------------------------------------------------------------------------------------------------------------------------------------------------------------------------|-------------------------------------------------------------------------------------|--|
| Description of Proposal: In order to clear up any inconsistencies in property boundaries between 5650 |                                                                                                                                                                                                                                                                                                         |                                                                                     |  |
| winnernucca Rd and 8910 Ute Rd we are proposing an even land swap that will have no effect on         |                                                                                                                                                                                                                                                                                                         |                                                                                     |  |
| adjacent prope                                                                                        | rties.                                                                                                                                                                                                                                                                                                  |                                                                                     |  |
| certified mail and<br>The undersign                                                                   | ent property owners may be acquired from the County A<br>reached in person, the applicant must send an Adjacent<br>provide, as part of the submittal, a copy of the letter ser<br>ed, being an adjacent property owner, has read the above<br>at the advertised public hearing to further express my co | Property Owner Notification letter by at and a copy of each receipt.                |  |
| Date Owner (Yes or No)                                                                                | Name (Signature) and Address                                                                                                                                                                                                                                                                            | Comments                                                                            |  |
| 8 /8/16 Yes                                                                                           | Jeffery Brown 8795 Chipita Park Rd                                                                                                                                                                                                                                                                      |                                                                                     |  |
|                                                                                                       | James and Laura Malone 5615 Moosa Rd                                                                                                                                                                                                                                                                    | Unable to contact - sent certified notice                                           |  |
|                                                                                                       | Richard Wilson 8905 Ute Rd                                                                                                                                                                                                                                                                              | Unable to contact - sent certified notice                                           |  |
| -                                                                                                     | Trevor and Donna Robbins<br>5645 Winnemucca Rd                                                                                                                                                                                                                                                          | Out of state, sent certified notice                                                 |  |
|                                                                                                       |                                                                                                                                                                                                                                                                                                         |                                                                                     |  |
|                                                                                                       |                                                                                                                                                                                                                                                                                                         |                                                                                     |  |
|                                                                                                       |                                                                                                                                                                                                                                                                                                         |                                                                                     |  |
|                                                                                                       |                                                                                                                                                                                                                                                                                                         |                                                                                     |  |
| Above are the sign or who are located provided within this (Signature of Petitic Eigen 34)            | (For additional space, attach a separate sheet of ignatures of the adjacent property owners who own the pas indicated (e.g. north of the subject property). I hereb is notification is correct.    date 4/10/2018   (Signature of Petitione)                                                            | property described after their names y acknowledge that the information  date  date |  |
|                                                                                                       |                                                                                                                                                                                                                                                                                                         | · ·                                                                                 |  |

Richard Wilson 8905 Ute Rd. Chipita Park, CO 80809

This letter is being sent to you because Don and Eileen Zytka at 5650 Winnemucca Rd, Chipita Park, CO 80809 and Colleen Stiles and Eric Windesheim at 8910 Ute Rd. Chipita Park, CO 80809 are proposing a land use project in El Paso County between the listed properties. This project involves doing an "even land swap" between both listed properties to resolve property line issues and will have no effect on any adjacent properties. All adjacent property owners are required to be notified as part of this process.