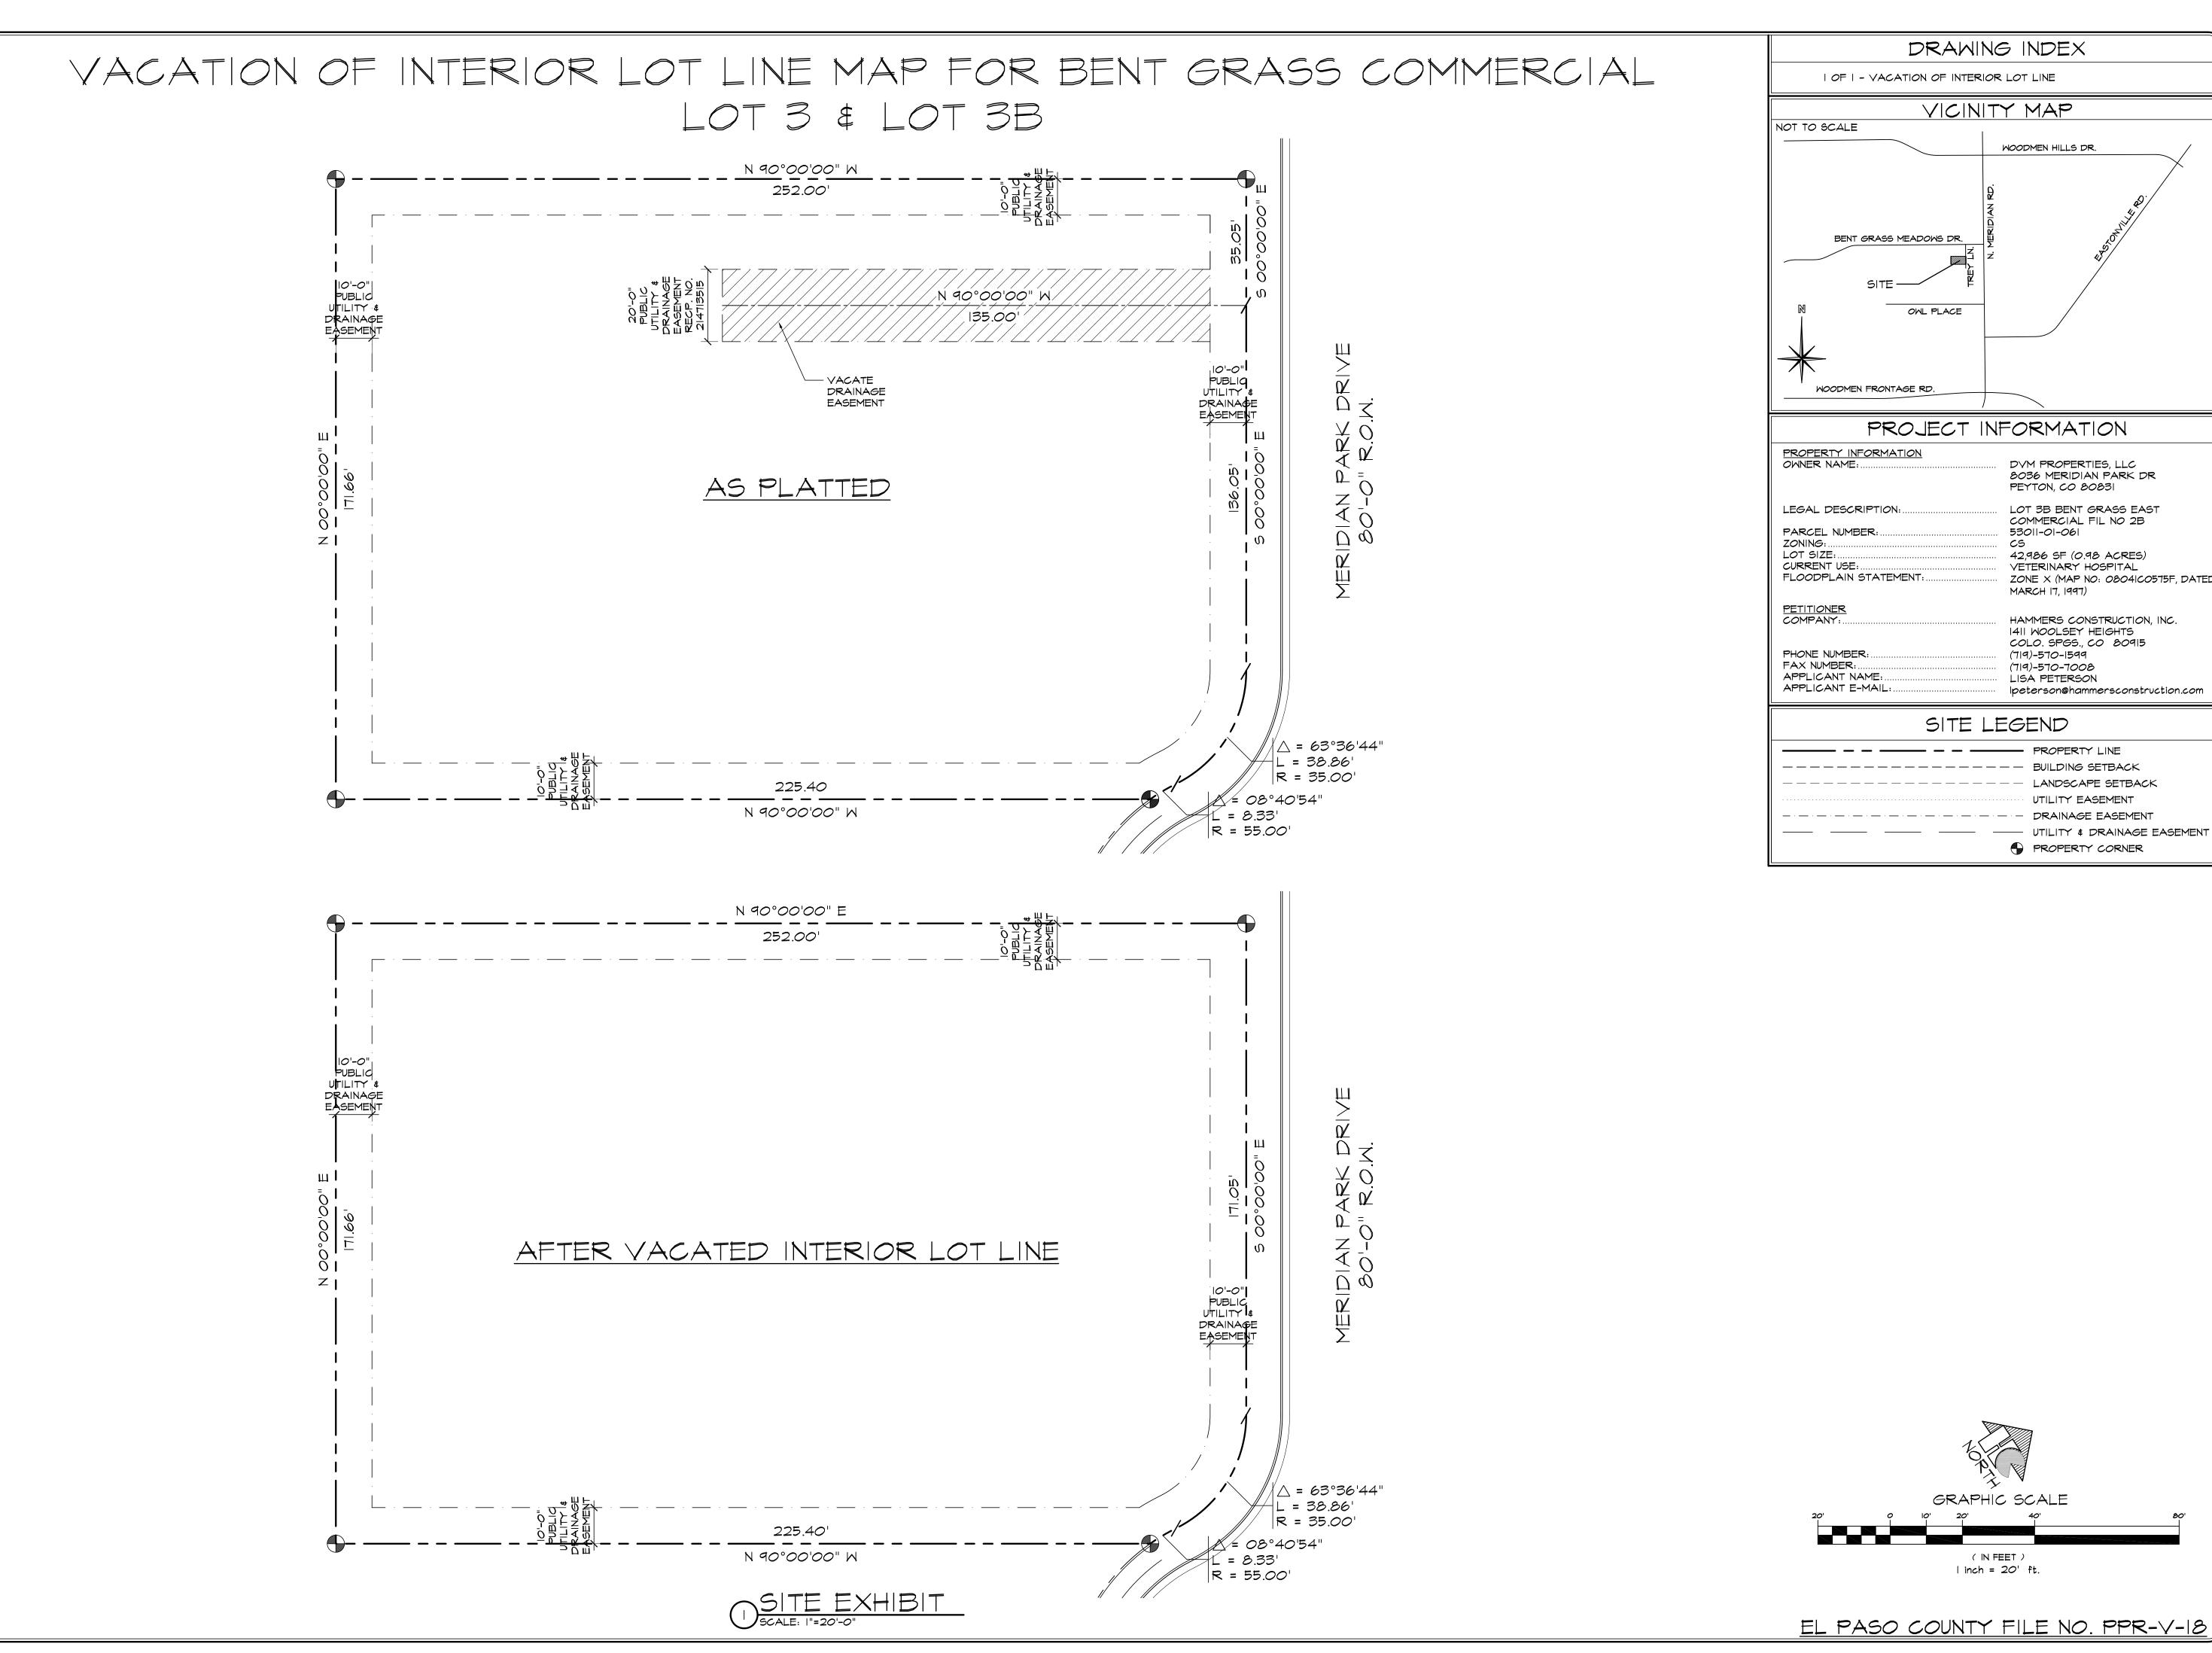

Site address: 8036 Meridian Park Dr., Peyton, CO 80831

Parcel Number: 5301-10-1061 Proposed Building: 4,171 sf

Zoned - CS

4. Request and justification

This letter is being sent to you because we are requesting a vacation of a drainage easement for this property located SW of major intersection at Bent Grass Meadows Drive and Meridian Park Drive (see map). The site will be used for a Veterinary Office. The property is currently in use as a Veterinary Hospital. Vacating the drainage easement will not affect the site, adjacent properties, or traffic flow.