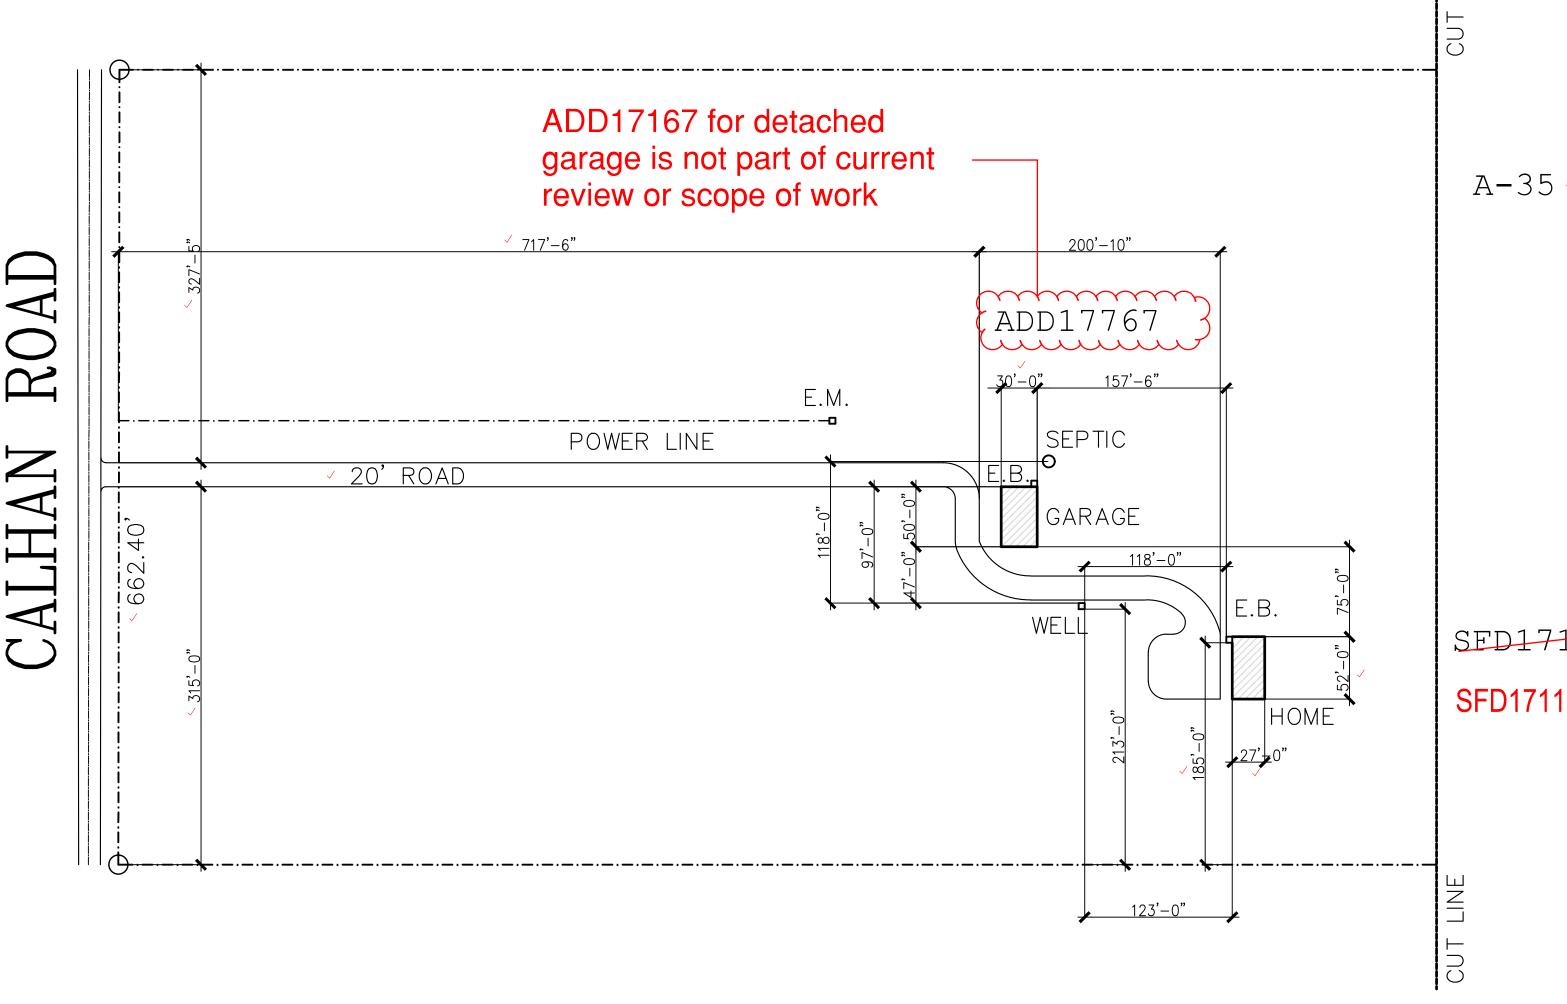

**ENUMERATION** 

ROAD POWER LINE CALHAN 2609.02 OVERALL LAYOUT

MEL GARZA RESIDENTIAL & COMMERCIAL EMAIL: MEL8055@GMAIL.COM CELL: 832-889-3922

R145386 SFD21846 PLAT 0 **ZONE A-35** DIST 4

# Not Required **BESQCP**

12/15/2017 10:05:01 AM dsdrangel EPC Planning & Community Development Department

SED171157

SFD171157 Permit No. L41342 superseded by SFD21846

2300000310 ENOC GARZA SITE PLAN

3825 S. CALHAN ROAD CALHAN, COLORADO 80808 јов # E1001 ISSUE DATE: 11-2-17