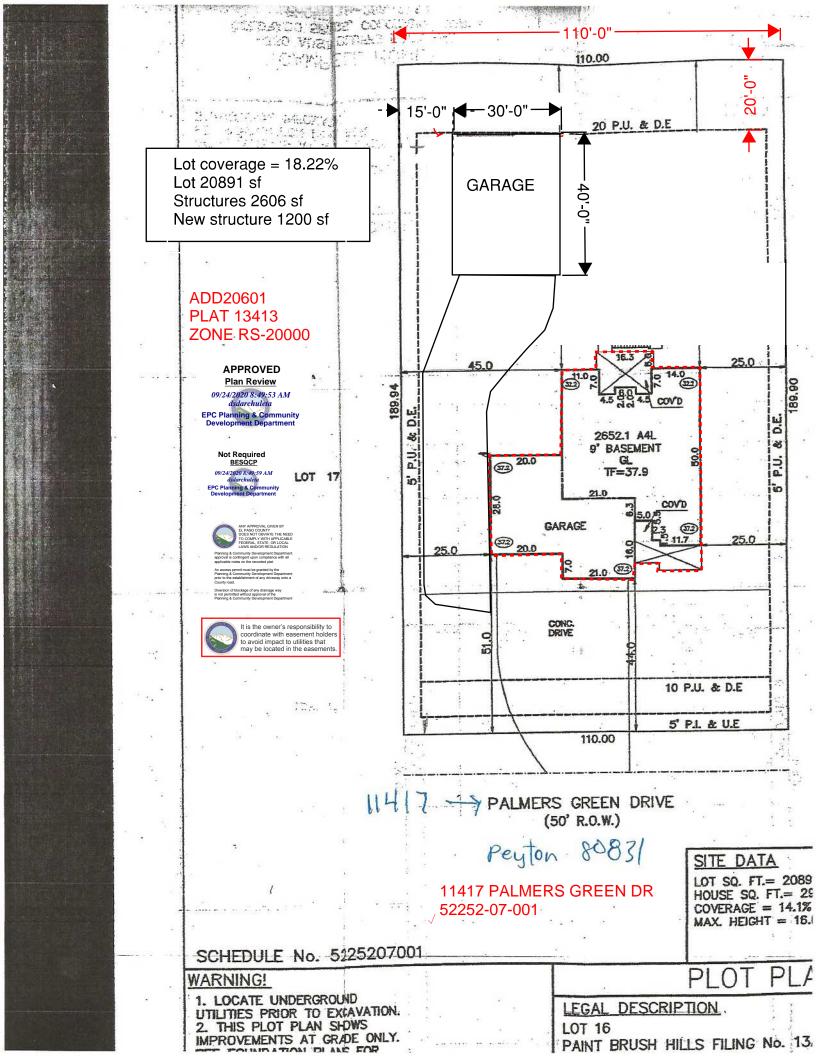

## RESIDENTIAL

**2017 PPRBC** 

Parcel: 5225207001

Map #: 551G

**Address: 11417 PALMERS GREEN DR, PEYTON** 

Received: 24-Aug-2020 (JANE)

**Description:** 

**DETACHED GARAGE** 

## **Required PPRBD Departments (2)**

Floodplain

(N/A) RBD GIS

Construction

Released for Permit
09/23/2020 10:56:08 AM

Pikes Peak
Pikes Peak
Shelley

CONSTRUCTION

## **Required Outside Departments (1)**

**County Zoning** 

**APPROVED** 

**Plan Review** 

09/24/2020 8:50:34 AM dsdarchuleta

EPC Planning & Community
Development Department

Release of this plan does not preclude compliance with all applicable codes, ordinances and other pertinent regulations. This plan set must be present on the job site for every inspection.