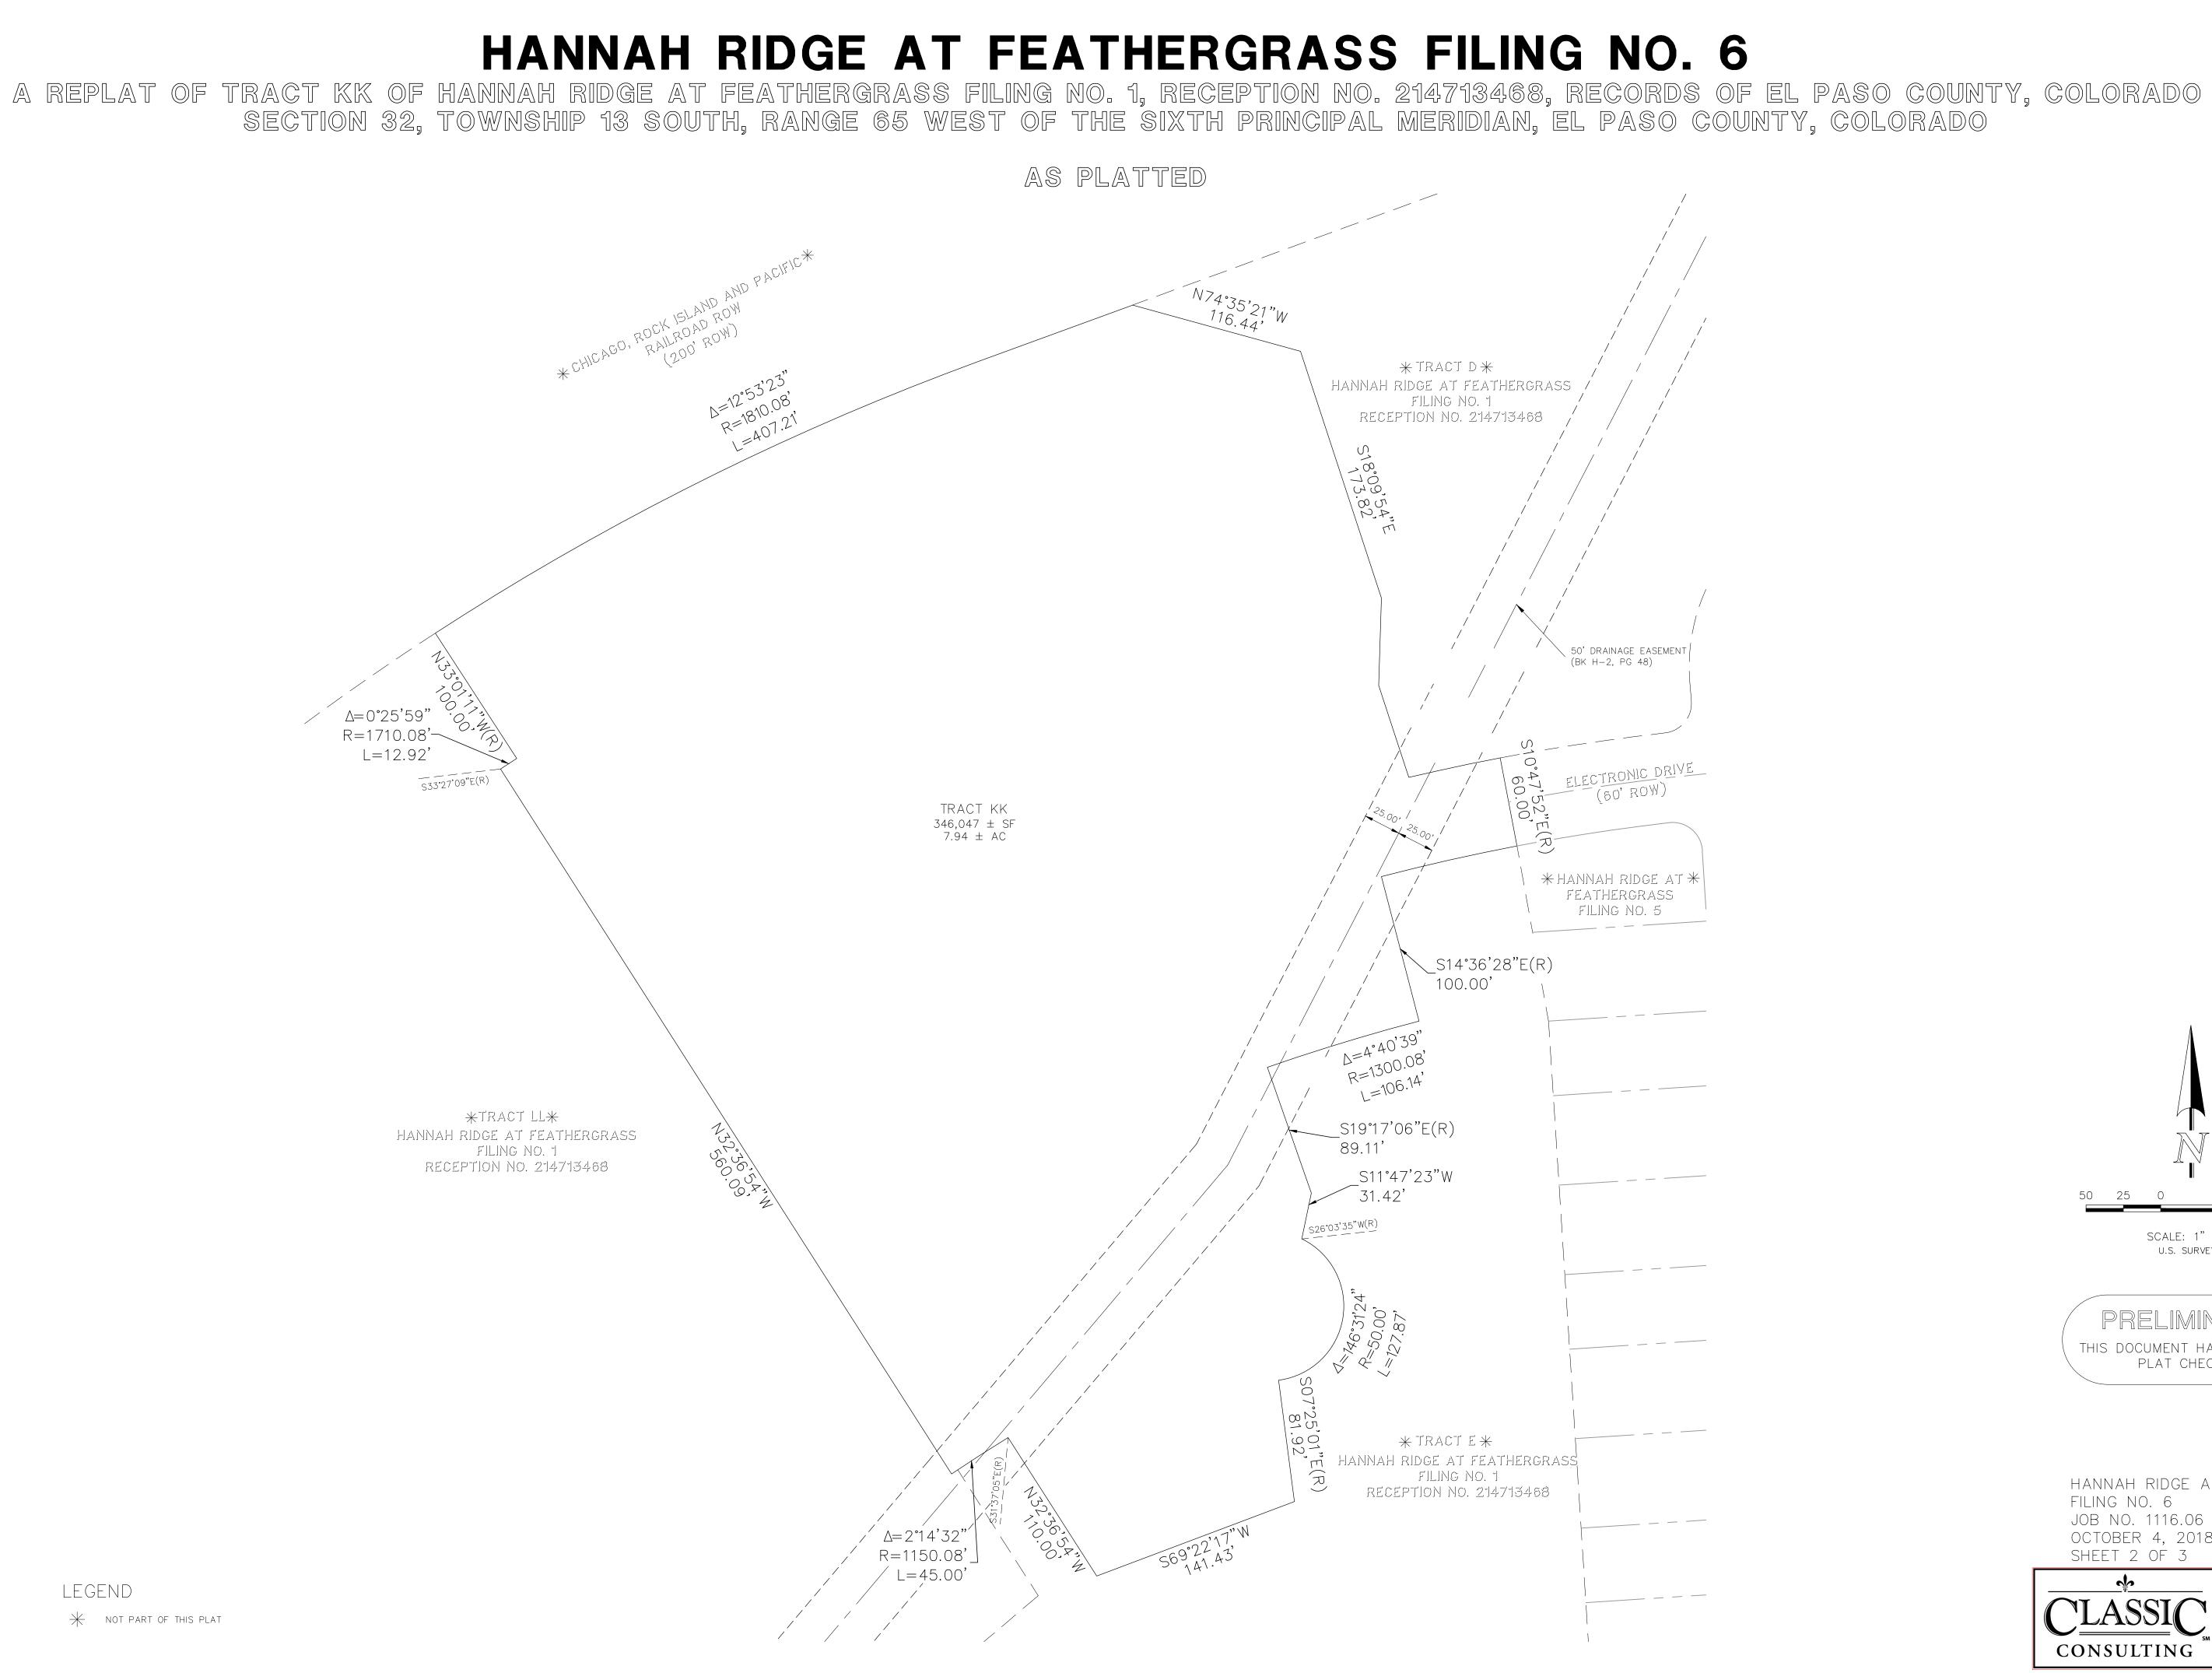

# HANNAH RIDGE AT FEATHERGRASS FILING NO. 6

A REPLAT OF TRACT KK OF HANNAH RIDGE AT FEATHERGRASS FILING NO. 1, RECEPTION NO. 214713468, RECORDS OF EL PASO COUNTY, COLORADO SECTION 32, TOWNSHIP 13 SOUTH, RANGE 65 TY, COLORADO WEST OF THE SIXTH PRINCIPAL MERIDIAN, EL PASO COUNTY, COLORADO

KNOW ALL MEN BY THESE PRESENTS: THAT FEATHERGRASS INVESTMENTS, LLC A COLORADO LIMITED LIABILITY COMPANY BEING THE OWNER OF THE FOLLOWING DESCRIBED TRACT OF LAND TO WIT:

LEGAL DESCRIPTION:

TRACT KK AS PLATTED IN HANNAH RIDGE AT FEATHERGRASS FILING NO. 1 RECORDED UNDER RECEPTION NO. 214713468, RECORDS OF EL PASO COUNTY, COLORADO, AS CORRECTED BY AFFIDAVIT OF CORRECTION RECORDED AT RECEPTION NO. 214061663 AND CLARIFIED BY AFFIDAVIT OF CLARIFICATION RECORDED AT RECEPTION NO. 214081923 AND AFFIDAVIT OF CORRECTION RECORDED UNDER RECEPTION NO. 218057396 AND AFFIDAVIT OF CORRECTION RECORDED UNDER RECEPTION NO. 218091255 BEING A PORTION OF SECTION 32, TOWNSHIP 13 SOUTH, RANGE 65 WEST OF THE SIXTH PRINCIPAL MERIDIAN, EL PASO COUNTY, COLORADO.

CONTAINING A CALCULATED AREA OF 7.944 ACRES.

OWNERS CERTIFICATE:

THE UNDERSIGNED, BEING ALL THE OWNERS, MORTGAGEES, BENEFICIARIES OF DEEDS OF TRUST AND HOLDERS OF OTHER INTERESTS IN THE LAND DESCRIBED HEREIN, HAVE LAID OUT, SUBDIVIDED, AND PLATTED SAID LANDS INTO LOTS, TRACTS, STREETS, AND EASEMENTS AS SHOWN HEREON UNDER THE NAME AND SUBDIVISION OF HANNAH RIDGE AT FEATHERGRASS FILING NO. 6. ALL PUBLIC IMPROVEMENTS SO PLATTED ARE HEREBY DEDICATED TO PUBLIC USE AND SAID OWNER DOES HEREBY COVENANT AND AGREE THAT THE PUBLIC IMPROVEMENTS WILL BE CONSTRUCTED TO EL PASO COUNTY STANDARDS AND THAT PROPER DRAINAGE AND EROSION CONTROL FOR SAME WILL BE PROVIDED AT SAID OWNER'S EXPENSE, ALL TO THE SATISFACTION OF THE BOARD OF COUNTY COMMISSIONERS OF EL PASO COUNTY, COLORADO. UPON ACCEPTANCE BY RESOLUTION, ALL PUBLIC IMPROVEMENTS SO DEDICATED WILL BECOME MATTERS OF MAINTENANCE BY EL PASO COUNTY, COLORADO. THE UTILITY EASEMENTS SHOWN HEREON ARE HEREBY DEDICATED FOR PUBLIC UTILITIES AND COMMUNICATION SYSTEMS AND OTHER PURPOSES AS SHOWN HEREON. THE ENTITIES RESPONSIBLE FOR PROVIDING THE SERVICES FOR WHICH THE EASEMENTS ARE ESTABLISHED ARE HEREBY GRANTED THE PERPETUAL RIGHT OF INGRESS AND EGRESS FROM AND TO ADJACENT PROPERTIES FOR INSTALLATION, MAINTENANCE, AND REPLACEMENT OF UTILITY LINES AND RELATED FACILITIES.