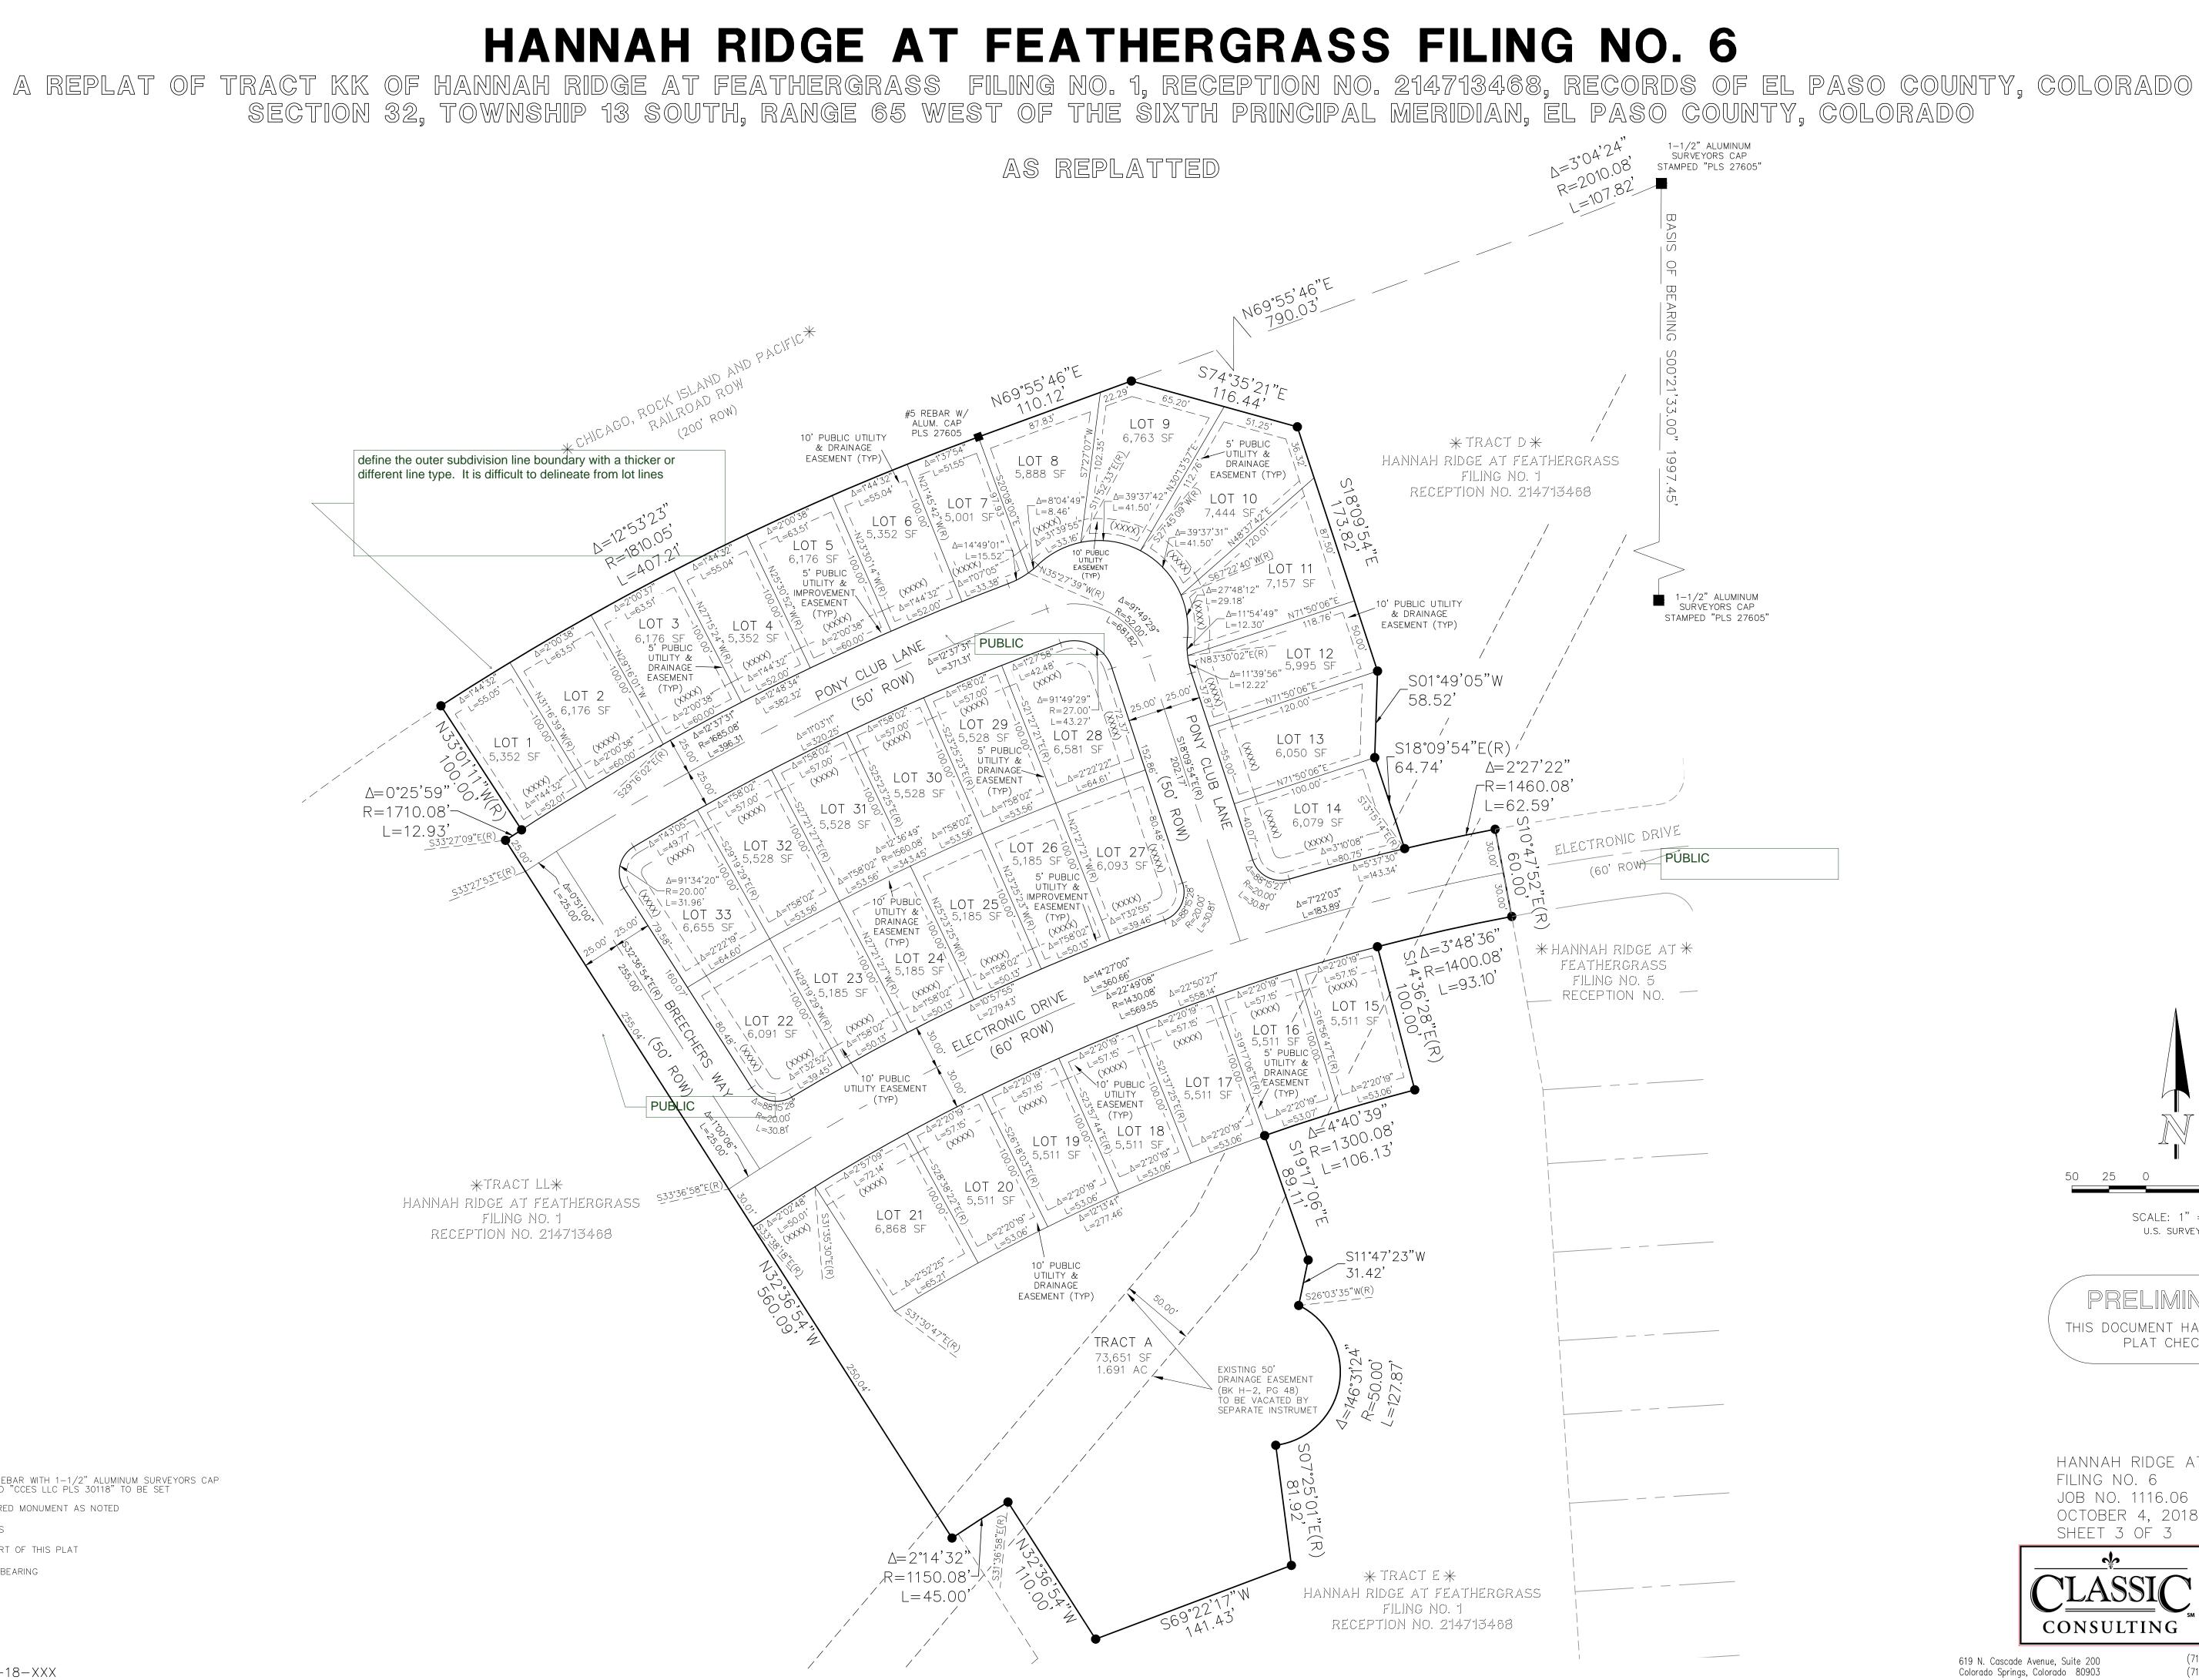

# HANNAH RIDGE AT FEATHERGRASS FILING NO. 6

A REPLAT OF TRACT KK OF HANNAH RIDGE AT FEATHERGRASS FILING NO. 1, RECEPTION NO. 214713468, RECORDS OF EL PASO COUNTY, COLORADO SECTION 32, TOWNSHIP 13 SOUTH, RANGE 65 TY, COLORADO WEST OF THE SIXTH PRINCIPAL MERIDIAN, EL PASO COUNTY, COLORADO

LIMITED LIABILITY COMPANY WITNESS MY HAND AND OFFICIAL SEAL. 

GENERAL NOTES:

- 1. THE DATE OF PREPARATION IS OCTOBER 4, 2018.
- 2. THE TRACT OF LAND HEREIN PLATTED LIES WITHIN SECTION 32, TOWNSHIP 13 SOUTH, RANGE 65 WEST OF THE SIXTH PRINCIPAL MERIDIAN.
- 3. UNLESS SHOWN OTHERWISE, ALL FRONT LOT LINES ARE HEREBY PLATTED WITH A 5.00 FOOT WIDE PUBLIC IMPROVEMENT AND UTILITY EASEMENT, AND A 10.00 FOOT WIDE PUBLIC UTILITY EASEMENT. ALL SIDE LOT LINES ARE HEREBY PLATTED WITH A 5.00 FOOT WIDE PUBLIC UTILITY AND DRAINAGE EASEMENT AND ALL REAR LOT LINES ARE HEREBY PLATTED WITH A 10.00 FOOT WIDE PUBLIC UTILITY AND DRAINAGE EASEMENT, WITH THE SOLE RESPONSIBILITY FOR THE SURFACE MAINTENANCE OF EASEMENTS BEING VESTED WITH THE INDIVIDUAL PROPERTY OWNER.
- 4. THE FOLLOWING REPORTS HAVE BEEN SUBMITTED AND ARE ON FILE AT THE COUNTY PLANNING AND COMMUNITY DEVELOPMENT DEPARTMENT: WATER RESOURCE REPORT: WASTEWATER DISPOSAL REPORT: GEOLOGY AND SOILS REPORT: FIRE PROTECTION REPORT: WILDFIRE HAZARD REPORT; NATURAL FEATURES REPORT; TRANSPORTATION IMPACT STUDY.
- 5. THE TOTAL NUMBER OF LOTS BEING PLATTED IS 33. THE TOTAL NUMBER OF TRACTS BEING PLATTED IS 1.
- 6. THE ARTICLES OF INCORPORATION FOR HANNAH RIDGE HOMEOWNER'S ASSOCIATION, INC., WERE FILED WITH THE COLORADO SECRETARY OF STATE UNDER IDENTIFICATION NUMBER 20171203918. THIS PLAT IS SUBJECT TO THE TERMS AND CONDITIONS AS SET FORTH IN THE RESTRICTIONS AND COVENANTS AS RECORDED AT RECEPTION NO. 217032014 OF THE RECORDS OF EL PASO COUNTY, COLORADO, AS AMENDED.
- 7. DEVELOPER SHALL COMPLY WITH FEDERAL AND STATE LAWS, REGULATIONS, ORDINANCES, REVIEW AND PERMIT REQUIREMENTS, AND OTHER AGENCY REQUIREMENTS, IF ANY, OF A APPLICABLE AGENCIES INCLUDING, BUT NOT LIMITED TO, THE COLORADO DEPARTMENT OF WILDLIFE, COLORADO DEPARTMENT OF TRANSPORTATION, U.S. ARMY CORP. OF ENGINEERS, THE U.S. FISH & WILDLIFE SERVICE AND/OR COLORADO DEPARTMENT OF WILDLIFE REGARDING THE ENDANGERED SPECIES ACT.
- 8. THE ADDRESSES EXHIBITED ON THIS PLAT ARE FOR INFORMATIONAL PURPOSES ONLY. THEY notice) ARE NOT THE LEGAL DESCRIPTION AND ARE SUBJECT TO CHANGE.
- 9. FLOODPLAIN STATEMENT: THIS SITE, HANNAH RIDGE AT FEATHERGRASS FILING NO. 6, IS NOT WITHIN A DESIGNATED has previously been recorded) F.E.M.A. FLOODPLAIN AS DETERMINED BY THE FLOOD INSURANCE RATE MAP, MAP NUMBER All property within this subdivision is subject to an Avigation Easement as 08041C0752F, DATED MARCH 17, 1997.
- 10. NO LOT OR INTEREST THEREIN, SHALL BE SOLD, CONVEYED, OR TRANSFERRED WHETHER BY existing avigation easement as reflected in the title policy) DEED OR BY CONTRACT, NOR SHALL BUILDING PERMITS BE ISSUED, UNTIL AND UNLESS EITHER THE REQUIRED PUBLIC AND COMMON DEVELOPMENT IMPROVEMENTS HAVE BEEN CONSTRUCTED AND COMPLETED AND PRELIMINARILY ACCEPTED IN ACCORDANCE WITH THE SUBDIVISION IMPROVEMENTS AGREEMENT BETWEEN THE APPLICANT/OWNER AND EL PASO COUNTY AS RECORDED UNDER RECEPTION NO.\_\_\_\_\_ \_\_ IN THE OFFICE OF THE CLERK AND RECORDER OF EL PASO COUNTY, COLORADO OR, IN THE ALTERNATIVE, OTHER COLLATERAL IS PROVIDED TO MAKE PROVISION FOR THE COMPLETION OF SAID IMPROVEMENTS IN ACCORDANCE WITH THE EL PASO COUNTY LAND DEVELOPMENT CODE AND ENGINEERING CRITERIA MANUAL. ANY SUCH ALTERNATIVE COLLATERAL MUST BE APPROVED BY THE BOARD OF COUNTY COMMISSIONERS OR, IF PERMITTED BY THE SUBDIVISION IMPROVEMENTS AGREEMENT, BY THE DEVELOPMENT SERVICES DEPARTMENT DIRECTOR AND MEET THE POLICY AND PROCEDURE REQUIREMENTS OF EL PASO COUNTY PRIOR TO THE RELEASE BY THE COUNTY OF ANY LOTS FOR SALE, CONVEYANCE OR REMOVED OR RESCINDED BY THE BOARD OF BY THE SUBDIVISION IMPROVEMENTS UNITY DEVELOPMENT DEPARTMENT DIRECTOR TIVE FORM OF COLLATERAL OR COMPLETION AND SO BOARD OF COUNTY COMMISSIONERS OF ALL CTED AND COMPLETED IN ACCORDANCE WITH ENT. THE PARTIAL RELEASE OF LOTS FOR SALE, GRANTED IN ACCORDANCE WITH ANY PLANNED BY THE SUBDIVISION IMPROVEMENTS AGREEMENT.

## LEGEND

- NO. 5 REBAR WITH 1-1/2" ALUMINUM SURVEYORS CAP STAMPED "CCES LLC PLS 30118" TO BE SET
- RECOVERED MONUMENT AS NOTED
- (XXXX) ADDRESS
- ★ NOT PART OF THIS PLAT
- (R) RADIAL BEARING