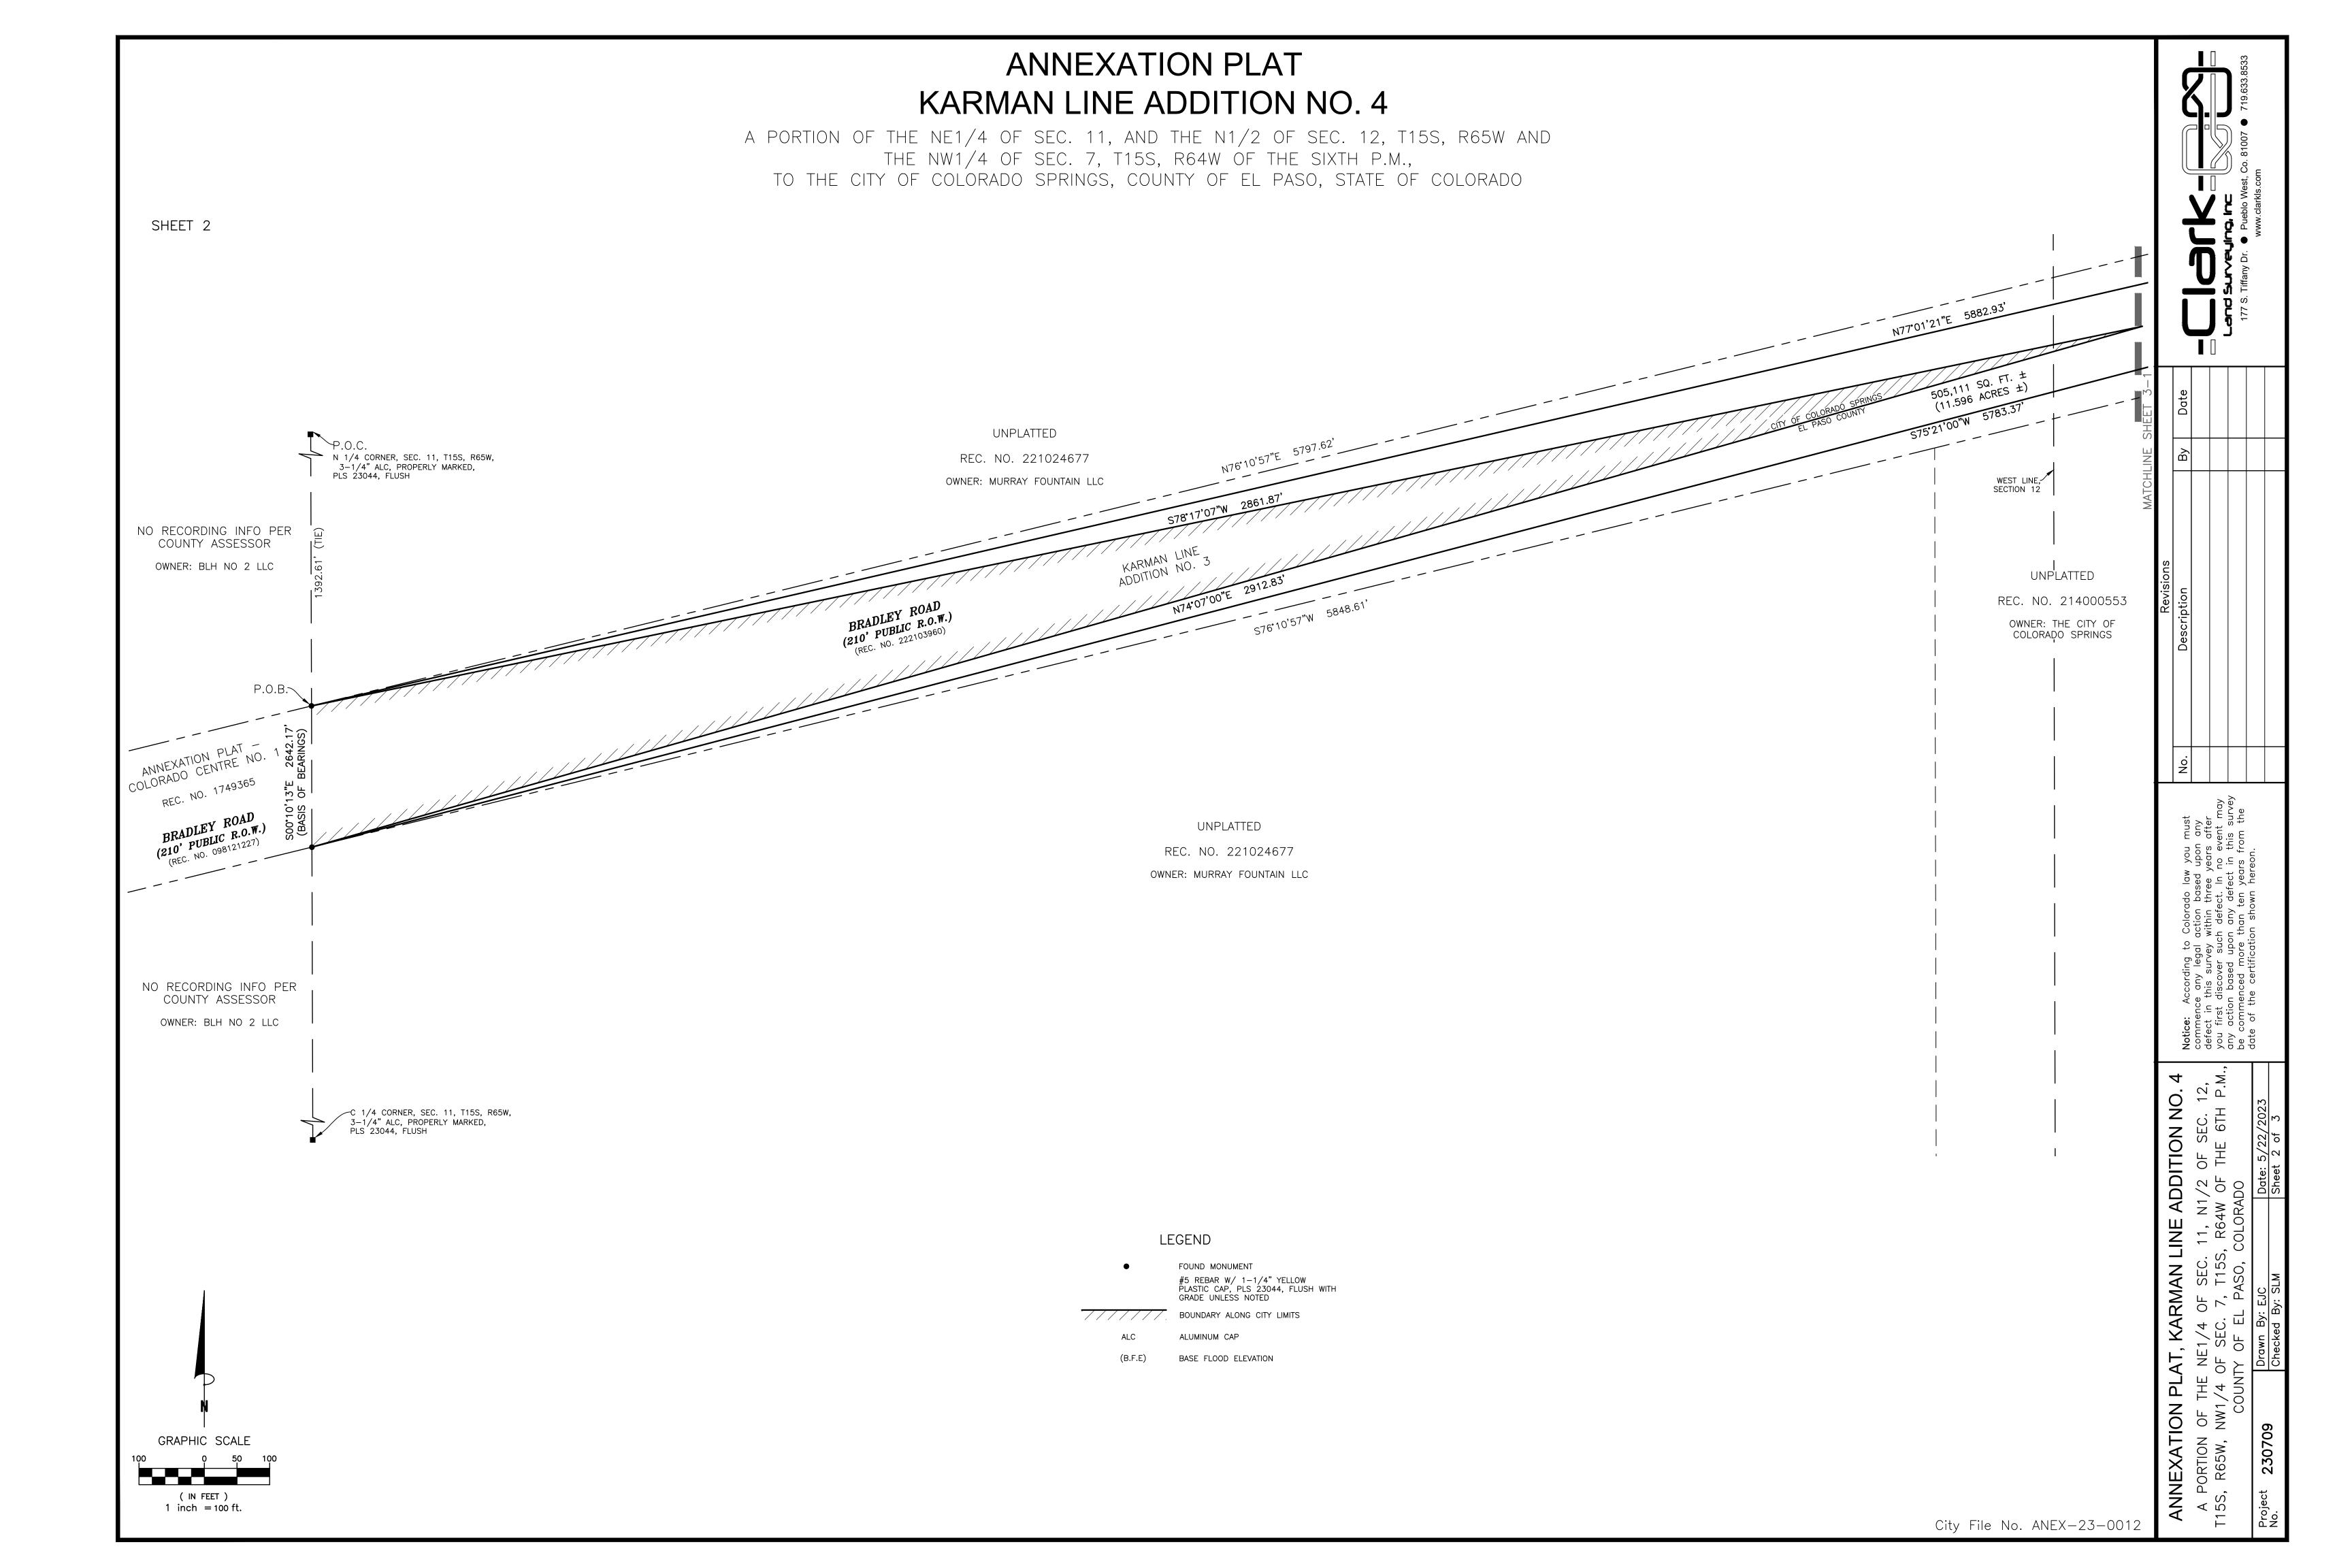

## **ANNEXATION PLAT** KARMAN LINE ADDITION NO. 4

A PORTION OF THE NE1/4 OF SEC. 11, AND THE N1/2 OF SEC. 12, T15S, R65W AND THE NW1/4 OF SEC. 7, T15S, R64W OF THE SIXTH P.M., TO THE CITY OF COLORADO SPRINGS, COUNTY OF EL PASO, STATE OF COLORADO

## NOTES:

- 1. Basis of Bearings is the North—South Centerline of the North 1/2 of Section 11, Township 15 South, Range 65 West of the Sixth Principal Meridian, being monumented at the North 1/4 Corner of said Section by a 3-1/4" aluminum cap, properly marked, stamped PLS 23044, flush with grade and at the Center 1/4 Corner of said Section by a 3-1/4" aluminum cap, properly marked, stamped PLS 23044, flush with grade and measured to bear S00°10′13″E, a distance of 2642.17 feet.
- 2. This survey does not constitute a title search by Clark Land Surveying, Inc. to determine ownership, easements or rights of way of record. The client did not wish for easements and rights of way researched or shown. This survey does not take into consideration additional facts that an accurate and correct title search might disclose including, but not limited to, descriptions contained in deeds for adjacent properties.
- 3. The linear units used in this drawing are U.S. Survey Feet.
- 4. The improvements shown hereon are as of the date of field work, June 13, 2022.
- 5. Total perimeter of portion to be annexed: 23040.43' Perimeter along City of Colorado Springs Limits: 5774.70' 1/4th perimeter percentage: 25%
- 6. FEDERAL EMERGENCY MANAGEMENT AGENCY, FEMA Flood Insurance Rate Map, Map Number 08041C0769G, with effective dates of December 7, 2018, indicates this parcel of land is located in Zone X (Area of minimal flood hazard).

STEVE SCHLEIKER, CLERK & RECORDER

ANNEXATION PLAT, KARMAN LINE ADDITION NO.
A PORTION OF THE NE1/4 OF SEC. 11, N1/2 OF SEC. 12.15S, R65W, NW1/4 OF SEC. 7, T15S, R64W OF THE 6TH P.

1/4 of Section 7, Township 15 South, Range 64 West of the Sixth Principal Meridian, being more particularly described as follows: COMMENCING at the North 1/4 Corner of said Section 11; thence along the North-South Center line of said Section, S00°10'13"E (Basis of Bearings is the North-South Centerline of the North 1/2 of Section 11, Township 15 South, Range 65 West of the Sixth Principal Meridian, being monumented at the North 1/4 Corner of said Section by a 3-1/4" aluminum cap, properly marked, stamped PLS 23044, flush with grade and at the Center 1/4 Corner of said Section by a 3-1/4" aluminum cap, properly marked, stamped PLS 23044, flush with grade and measured to bear S00°10'13"E, a distance of 2642.17 feet), a distance of 1392.61 feet, to the northwest corner of Bradley Road Right-of-Way as described in the Quitclaim Deed recorded on August 4, 2022 as Reception Number 222103960 in the records of the El Paso County, Clerk and Recorder, Colorado, also being the POINT OF BEGINNING; thence leaving said Center line along the following six (6) 1. N77°01'21"E, a distance of 5882.93 feet; 2. along the arc of a curve to the right, having a radius of 4931.09 feet, a central angle of 13°32'32", a distance of 1165.50 feet; 3. S89°26'07"E, a distance of 1563.73 feet: 4. S89°08'51"W, a distance of 1682.73 feet; 5. along the arc of a curve to the left, having a radius of 4931.09 feet, a central angle of 13°47'51", a distance of 1187.47 feet; 6. S75°21'00"W, a distance of 5783.37 feet, to the southeast corner of said Bradley Road Right—of—Way, also being a point on said thence leaving said Center line, N74°07'00"E, a distance of 2912.83 feet; thence S78°17'07"W, a distance of 2861.87 feet, to the POINT Containing 505,111 Sq. Ft. or 11.596 acres, more or less. OWNER: The aforementioned, City of Colorado Springs, Colorado, a home rule city and Colorado Municipal Corporation, has executed this instrument this \_\_ day of \_\_\_\_\_, 2023 A.D.