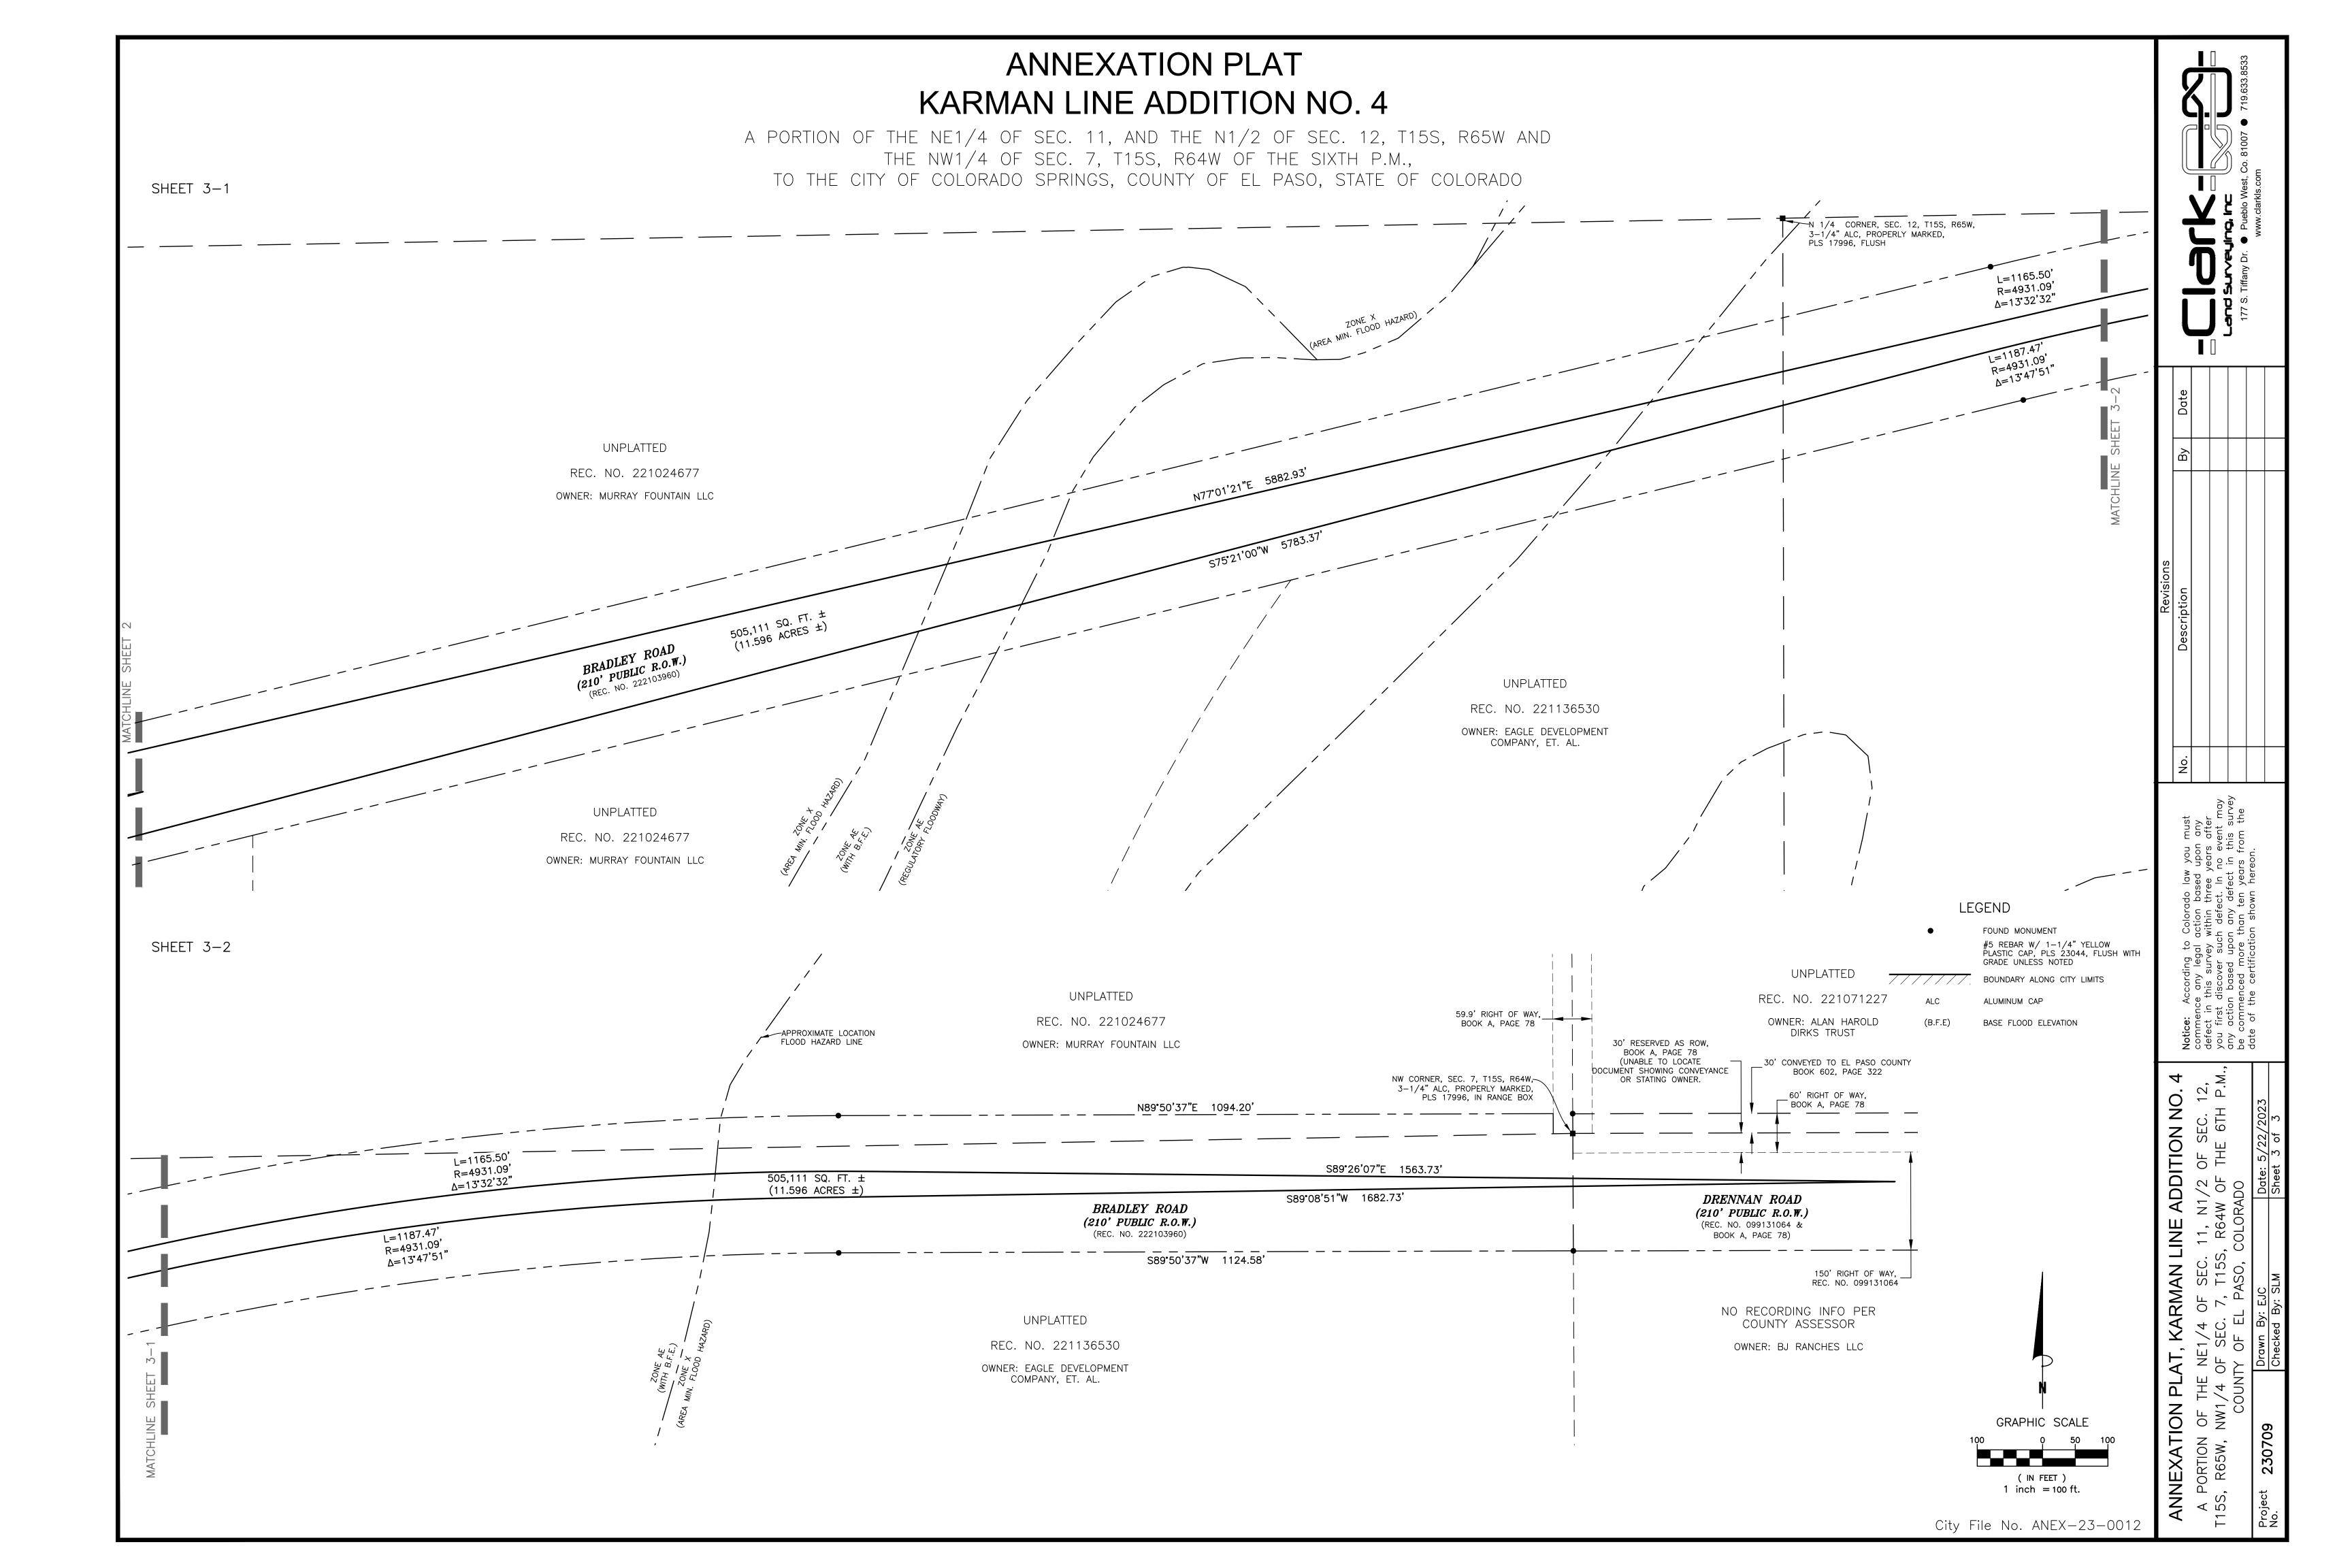

## **ANNEXATION PLAT** KARMAN LINE ADDITION NO. 4

A PORTION OF THE NE1/4 OF SEC. 11, AND THE N1/2 OF SEC. 12, T15S, R65W AND THE NW1/4 OF SEC. 7, T15S, R64W OF THE SIXTH P.M., TO THE CITY OF COLORADO SPRINGS, COUNTY OF EL PASO, STATE OF COLORADO

## NOTES:

- 1. Basis of Bearings is the North—South Centerline of the North 1/2 of Section 11, Township 15 South, Range 65 West of the Sixth Principal Meridian, being monumented at the North 1/4 Corner of said Section by a 3-1/4" aluminum cap, properly marked, stamped PLS 23044, flush with grade and at the Center 1/4 Corner of said Section by a 3-1/4" aluminum cap, properly marked, stamped PLS 23044, flush with grade and measured to bear S00°10′13″E, a distance of 2642.17 feet.
- 2. This survey does not constitute a title search by Clark Land Surveying, Inc. to determine ownership, easements or rights of way of record. The client did not wish for easements and rights of way researched or shown. This survey does not take into consideration additional facts that an accurate and correct title search might disclose including, but not limited to, descriptions contained in deeds for adjacent properties.
- 3. The linear units used in this drawing are U.S. Survey Feet.
- 4. The improvements shown hereon are as of the date of field work, June 13, 2022.
- 5. Total perimeter of portion to be annexed: 23040.43' Perimeter along City of Colorado Springs Limits: 5774.70' 1/4th perimeter percentage: 25%
- 6. FEDERAL EMERGENCY MANAGEMENT AGENCY, FEMA Flood Insurance Rate Map, Map Number 08041C0769G, with effective dates of December 7, 2018, indicates this parcel of land is located in Zone X (Area of minimal flood hazard).

STEVE SCHLEIKER, CLERK & RECORDER

ANNEXATION PLAT, KARMAN LINE ADDITION NO.
A PORTION OF THE NE1/4 OF SEC. 11, N1/2 OF SEC. 12.15S, R65W, NW1/4 OF SEC. 7, T15S, R64W OF THE 6TH P.

1/4 of Section 7, Township 15 South, Range 64 West of the Sixth Principal Meridian, being more particularly described as follows: COMMENCING at the North 1/4 Corner of said Section 11; thence along the North-South Center line of said Section, S00°10'13"E (Basis of Bearings is the North-South Centerline of the North 1/2 of Section 11, Township 15 South, Range 65 West of the Sixth Principal Meridian, being monumented at the North 1/4 Corner of said Section by a 3-1/4" aluminum cap, properly marked, stamped PLS 23044, flush with grade and at the Center 1/4 Corner of said Section by a 3-1/4" aluminum cap, properly marked, stamped PLS 23044, flush with grade and measured to bear S00°10'13"E, a distance of 2642.17 feet), a distance of 1392.61 feet, to the northwest corner of Bradley Road Right-of-Way as described in the Quitclaim Deed recorded on August 4, 2022 as Reception Number 222103960 in the records of the El Paso County, Clerk and Recorder, Colorado, also being the POINT OF BEGINNING; thence leaving said Center line along the following six (6) 1. N77°01'21"E, a distance of 5882.93 feet; 2. along the arc of a curve to the right, having a radius of 4931.09 feet, a central angle of 13°32'32", a distance of 1165.50 feet; 3. S89°26'07"E, a distance of 1563.73 feet: 4. S89°08'51"W, a distance of 1682.73 feet; 5. along the arc of a curve to the left, having a radius of 4931.09 feet, a central angle of 13°47'51", a distance of 1187.47 feet; 6. S75°21'00"W, a distance of 5783.37 feet, to the southeast corner of said Bradley Road Right—of—Way, also being a point on said thence leaving said Center line, N74°07'00"E, a distance of 2912.83 feet; thence S78°17'07"W, a distance of 2861.87 feet, to the POINT Containing 505,111 Sq. Ft. or 11.596 acres, more or less. OWNER: The aforementioned, City of Colorado Springs, Colorado, a home rule city and Colorado Municipal Corporation, has executed this instrument this \_\_ day of \_\_\_\_\_, 2023 A.D.