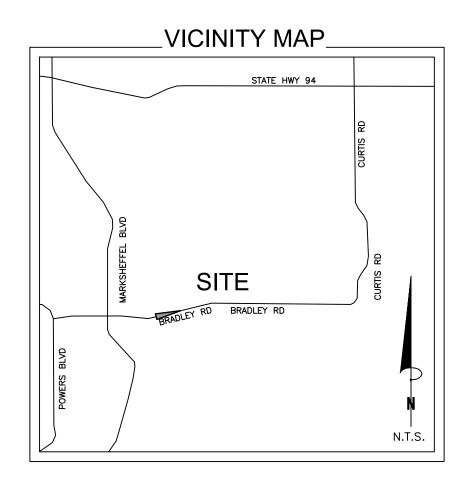

## ANNEXATION PLAT KARMAN LINE NO. 2

A PORTION OF THE NE1/4 OF SECTION 11,
TOWNSHIP 15 SOUTH, RANGE 65 WEST OF THE SIXTH P.M.,
TO THE CITY OF COLORADO SPRINGS, COUNTY OF EL PASO, STATE OF COLORADO



## NOTES:

- 1. Basis of Bearings is the North—South Centerline of the North 1/2 of Section 11, Township 15 South, Range 65 West of the Sixth Principal Meridian, being monumented at the North 1/4 Corner of said Section by a 3—1/4" aluminum cap, properly marked, stamped PLS 23044, flush with grade and at the Center 1/4 Corner of said Section by a 3—1/4" aluminum cap, properly marked, stamped PLS 23044, flush with grade and measured to bear S00\*10'13"E, a distance of 2642.17 feet.
- 2. This survey does not constitute a title search by Clark Land Surveying, Inc. to determine ownership, easements or rights of way of record. The client did not wish for easements and rights of way researched or shown. This survey does not take into consideration additional facts that an accurate and correct t