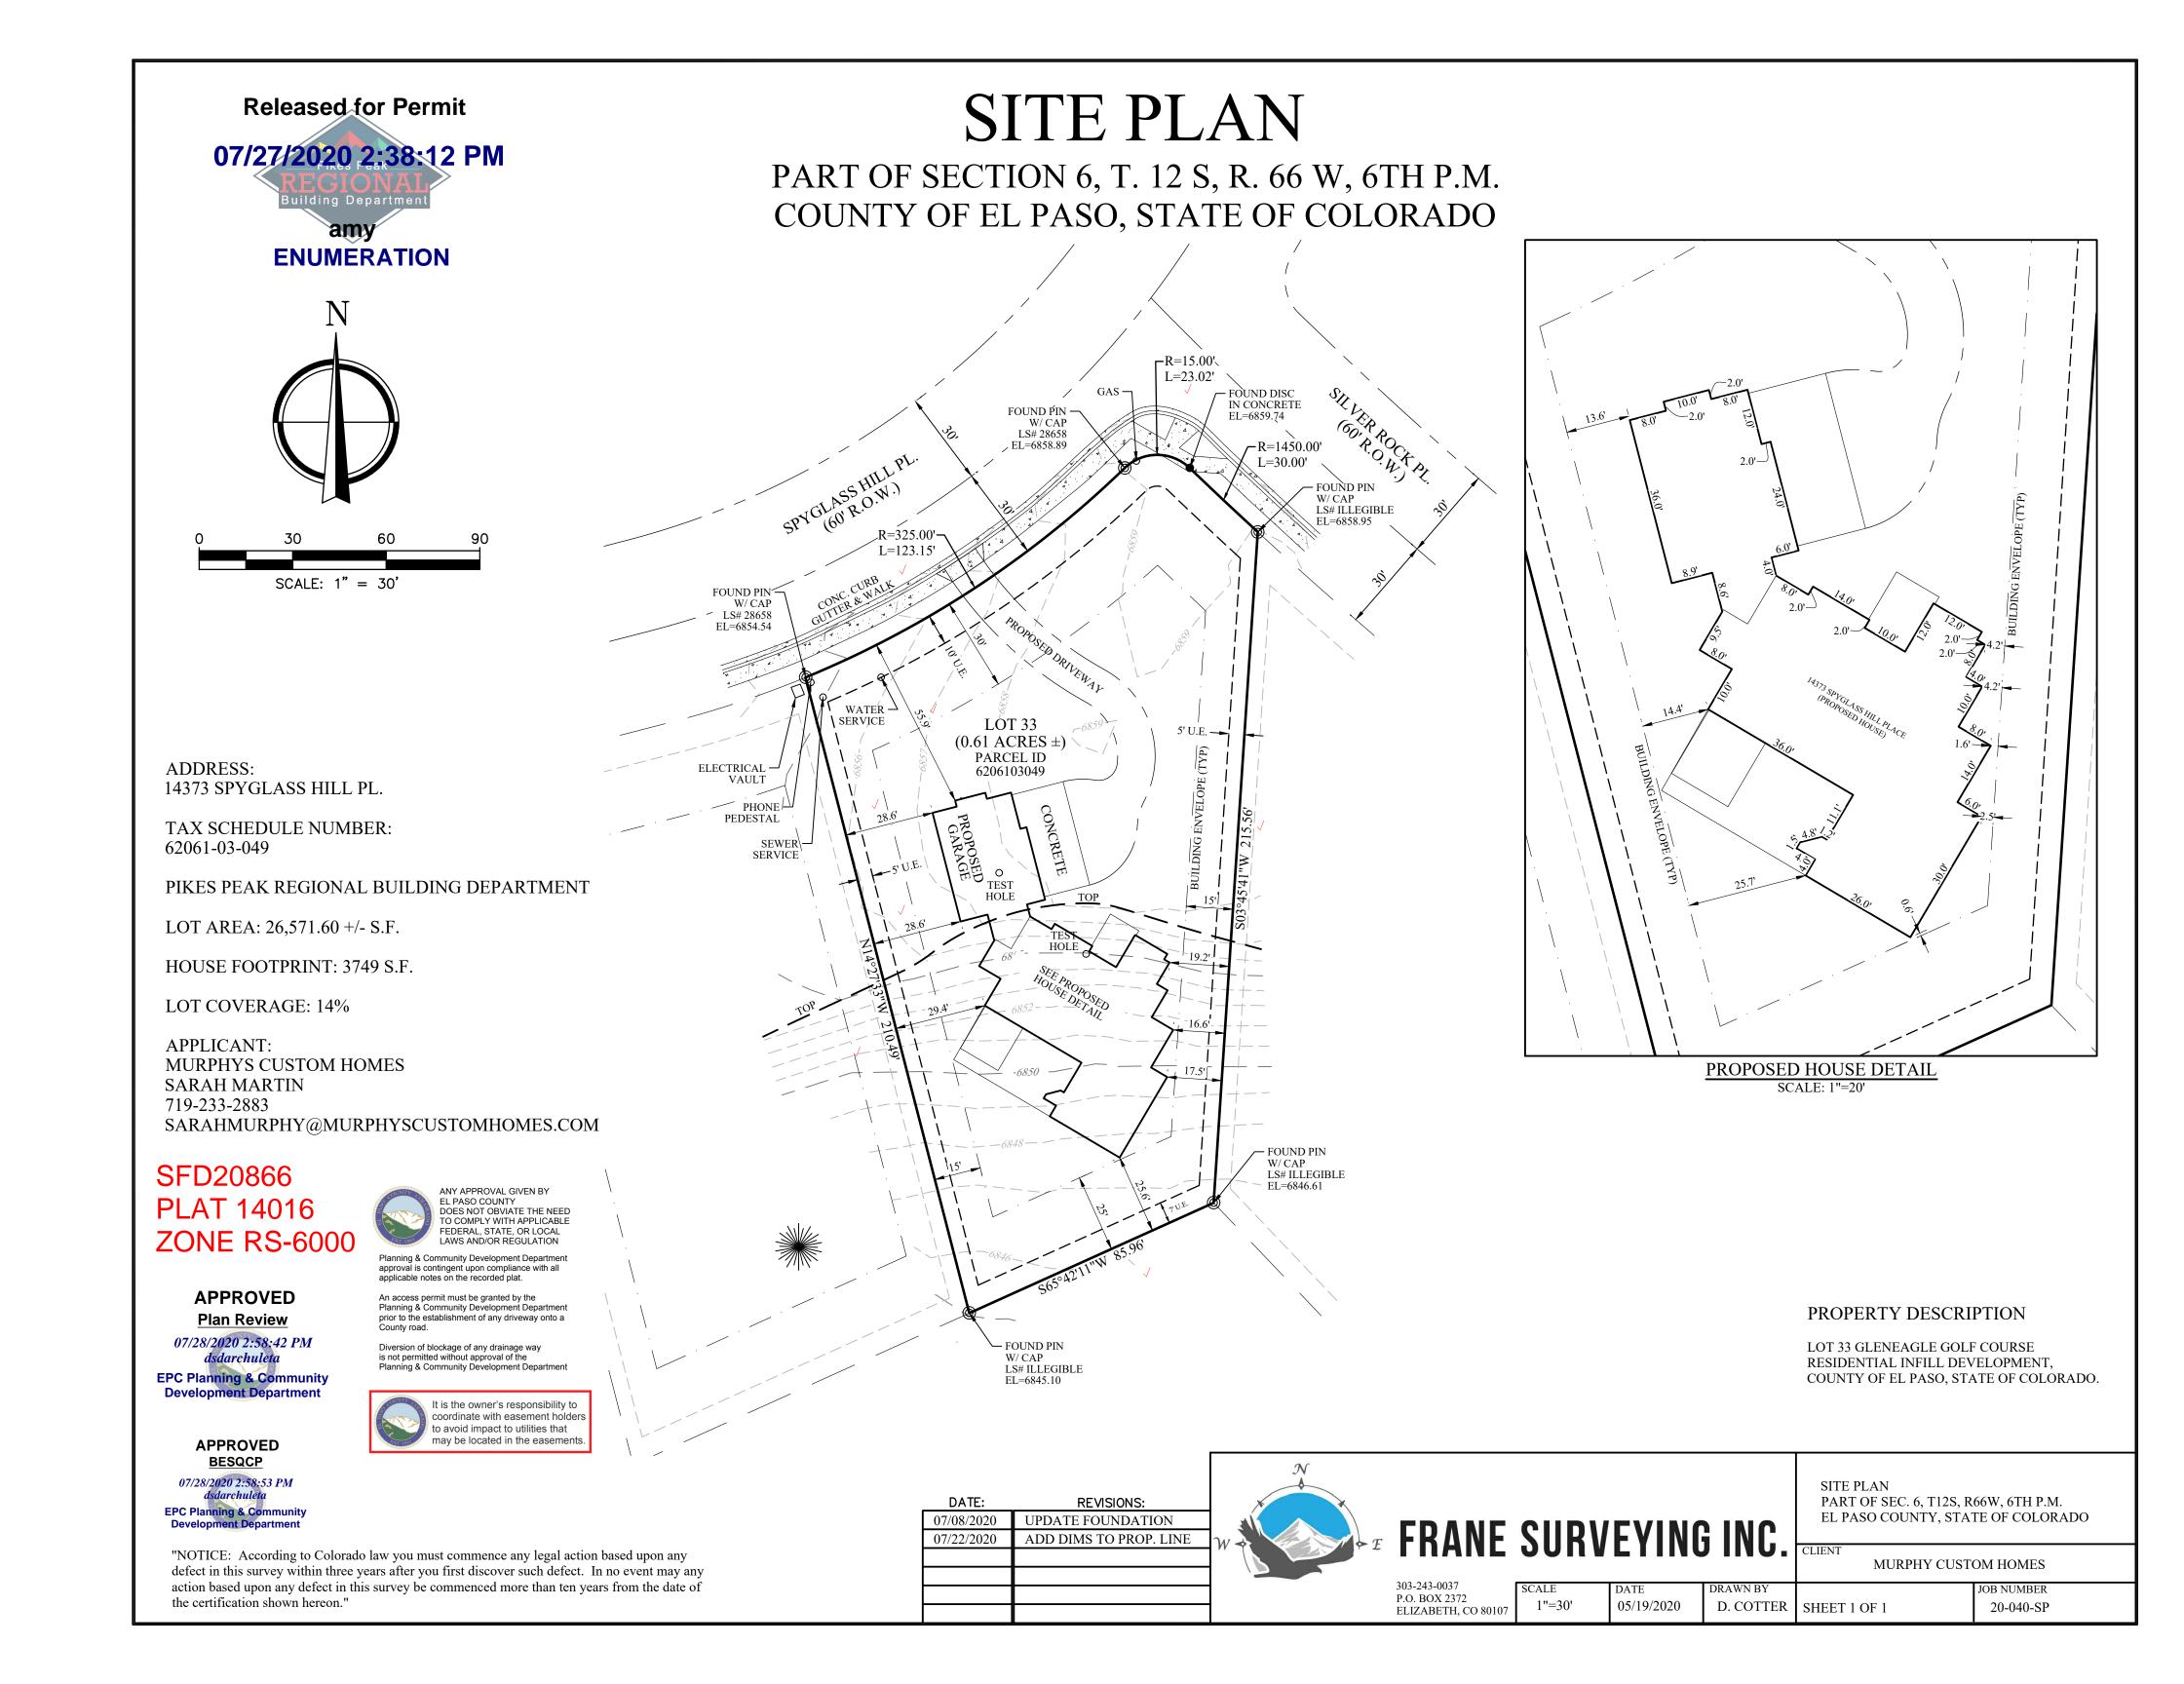

## RESIDENTIAL

## **2017 PPRBC**

Parcel: 6206103049

Map #: 287G

Address: 14373 SPYGLASS HILL PL, COLORADO SPRINGS

Plan Track #: 130339 APPROVED Received: 24-Jun-2020

**Plan Review** 

**Description:** 07/28/2020 2:59:42 PM

dsdarchuleta

RESIDENCE EPC Planning & Community

**Development Department** 

Contractor: MURPHY'S CUSTOWI FIGURES

Type of Unit:

Garage 1054
Lower Level 2 2629
Main Level 2510

6193 Total Square Feet

## **Required PPRBD Departments (4)**

(BECKYA)

Floodplain

(N/A) RBD GIS

## **Required Outside Departments (1)**

**County Zoning** 

**APPROVED** 

**Plan Review** 

07/28/2020 2:59:45 PM dsdarchuleta

EPC Planning & Community Development Department

Release of this plan does not preclude compliance with all applicable codes, ordinances and other pertinent regulations. This plan set must be present on the job site for every inspection.