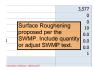

### SW - Textbox (4)

Subject: SW - Textbox

Page Label: 1

Author: Mikayla Hartford Date: 6/20/2023 1:47:47 PM

Status: Color: ■ Layer: Space: Surface Roughening proposed per the SWMP. Include quantity or adjust SWMP text.