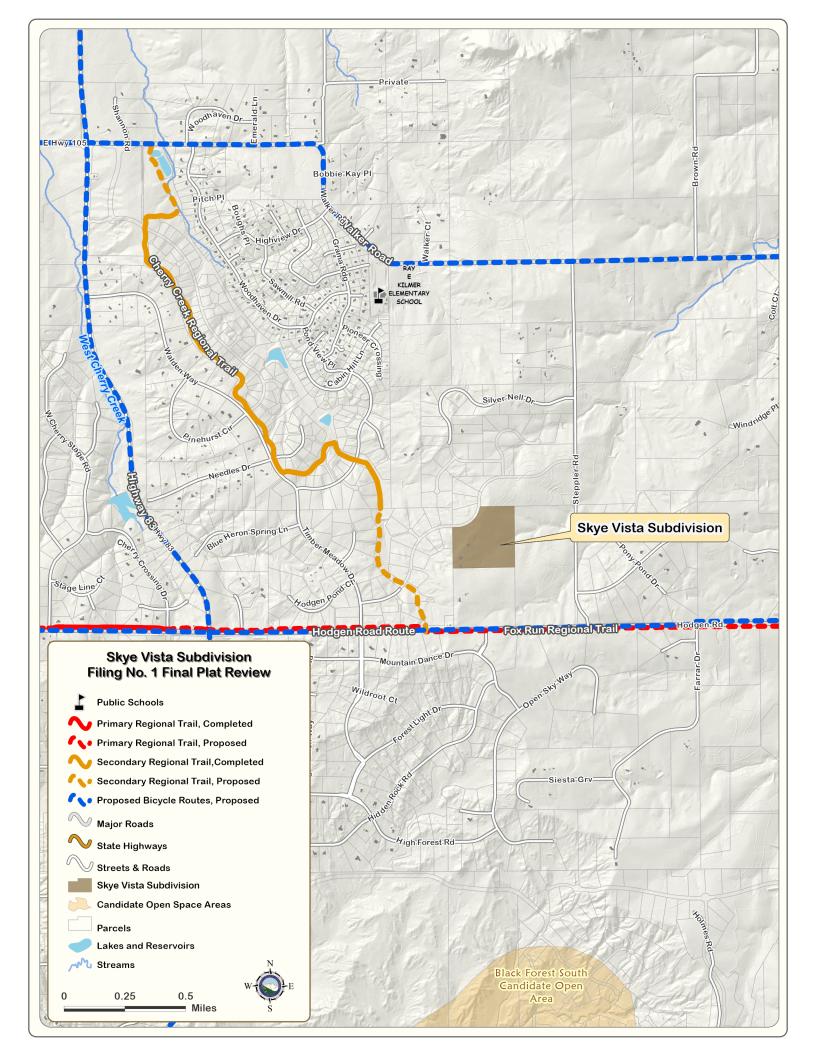

This is a request by Matrix Design Group on behalf of Skye Vista, LLC, for endorsement of Skye Vista Subdivision Filing No. 1 Final Plat, which includes 13 single-family rural residential lots on 36.38 acres, with a minimum lot size of 2.5 acres. The property is zoned RR-2.5 for rural residential uses, and located north of Hodgen Road, west of Steppler Road, and east of the Settler's Ranch subdivision.

The 2022 El Paso County Parks Master Plan shows no impacts to existing or proposed parks, trails, or open space. The proposed Fox Run Regional Trail runs east-west on the north side of Hodgen Road, approximately 0.25 miles south of the project site, while the proposed Cherry Creek Regional Trail is located within adjacent Settler's Ranch, approximately 0.25 mile west of the site. Skye Vista Subdivision is not located within any Candidate Open Space Areas.

Zoned RR-2.5, Skye Vista Subdivision is not required to meet the El Paso County Land Development Code's Planned Unit Development (PUD) 10% open space requirement. The subdivision offers only 0.75 acres of open space, dedicated to stormwater detention and mail kiosks. However, large 2.5-acre lots with natural prairie landscaping offers an abundance of private open space.