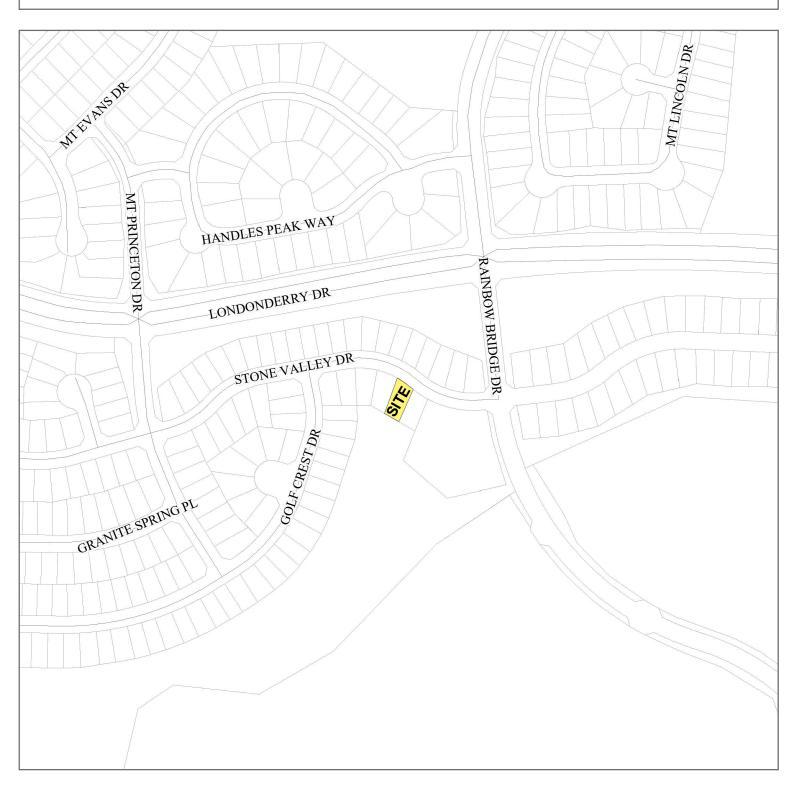

## PLANNING AND COMMUNITY DEVELOPMENT DEPARTMENT CRAIG DOSSEY, EXECUTIVE DIRECTOR

1/24/2019

RE: 12755 Stone Valley Drive – Setback Variance

File: ADR191

Parcel No.: 4230112002

To Whom It May Concern:

This letter is to inform property owners adjacent to the above mentioned properties that the applicant, LDC, INC, has requested approval of administrative relief to allow a front yard garage setback of 18.4 feet where 20 feet is required for an attached garage within the PUD zoning district. The Planning and Community Development Director may make a formal decision regarding the administrative relief request on February 7, 2019 at 4:30 P.M. Any comments or questions may be forwarded to me prior to that decision. At the discretion of the Planning and Community Development Director, the approval process may be elevated to the Board of Adjustment for consideration. Administrative approval by the Planning and Community Development Director is subject to the appeal provisions of the Land Development Code.