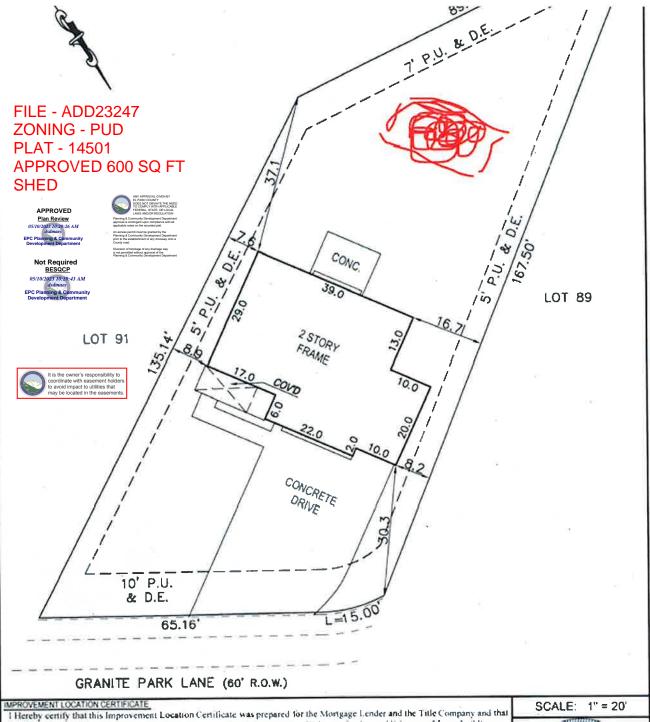

it is not a Land Survey or Improvement Survey Plat, and that it is not to be relied upon for the establishment of fence, building or other future improvement lines. I further certify that the improvements on the described parcel on this date. 12-14-21, except utility connections, are entirely within the boundaries of the parcel, except as shown, that indicated, and that there is no apparent evidence or sign of any easement crossing or burdening any part of said parcel except as noted to r.s. 38-51-1091

1, Thomas A. Pite, a registered professional land surveyor in the State of Colorado hereby certify no portion of the premises described hereon lies within an area designated as 100-year floodplain as defined by the United States Department of Housing and Urban. Development, Federal

THIS SURVEY WAS PERFORMED WITHOUT THE BENEFIT OF A TITLE POLICY OR TITLE COMMITMENT; EASEMENTS WAY EXIST THAT ARE NOT SHOWN HEREON LALE EASEMENTS SHOWN WERE TAKEN FROM THE RECORDED PLAT, UNLESS OTHERAYSE NOTED. LEGAL DESCRIPTION PROVIDED BY THE CLIENT. THIS SURVEY DOES NOT CONSTITUTE A TITLE SEARCH OR EASEMENT RESEARCH BY ASPENDAND CONSULTANTS. LLC

IMPROVEMENT LOCATION CERTIFICATE/FLOODPLAIN CERTIFICATE

## LEGAL DESCRIPTION

**LOT 90** 

STONEBRIDGE FILING NO. 4 AT MERIDIAN RANCH EL PASO COUNTY, COLORADO

**ADDRESS** 