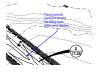

Page Label: 124

Does this area drain to the low spot?

Subject: Callout

Page Index: 124 Date: 9/9/2021 8:51:56 PM

Author: dsdrice Color:

Layer: Space:

Page Label: 124

Subject: Arrow Page Index: 124