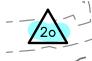

Date: 9/9/2021 3:23:29 PM

Author: dsdrice Color:

Layer: Space:

Page Label: 123

Flows appear to be bypassed to DP 2o (path with

red dots)

Page Index: 123 Date: 9/9/2021 3:23:49 PM

Author: dsdrice Color: