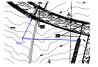

Date: 9/9/2021 3:23:29 PM

Author: dsdrice Color:

Layer: Space:

Page Label: 123

Flows appear to be bypassed to DP 2o (path with

red dots)

Page Index: 123 Date: 9/9/2021 3:23:49 PM

Author: dsdrice Color:

Layer: Space:

Page Label: 123

Sub-basin line?