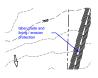

Date: 9/9/2021 3:23:29 PM

Author: dsdrice Color:

Layer: Space:

Page Label: 123

Flows appear to be bypassed to DP 2o (path with

red dots)

Page Index: 123 Date: 9/9/2021 3:23:49 PM

Author: dsdrice Color:

Layer: Space:

Page Label: 123

Sub-basin line?