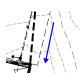

Author: dsdrice
Color:

Layer: Space:

Page Label: 124

show diversion if this goes to the west

Subject: Arrow Page Index: 124

Date: 9/9/2021 3:31:06 PM

Author: dsdrice

Color: Layer: Space: