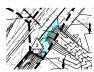

Date: 9/9/2021 3:23:29 PM

Author: dsdrice Color:

Layer: Space:

Page Label: 123

Flows appear to be bypassed to DP 2o (path with

red dots)

Page Index: 123 Date: 9/9/2021 3:23:49 PM

Author: dsdrice Color:

Layer: Space:

Page Label: 123

Sub-basin line?