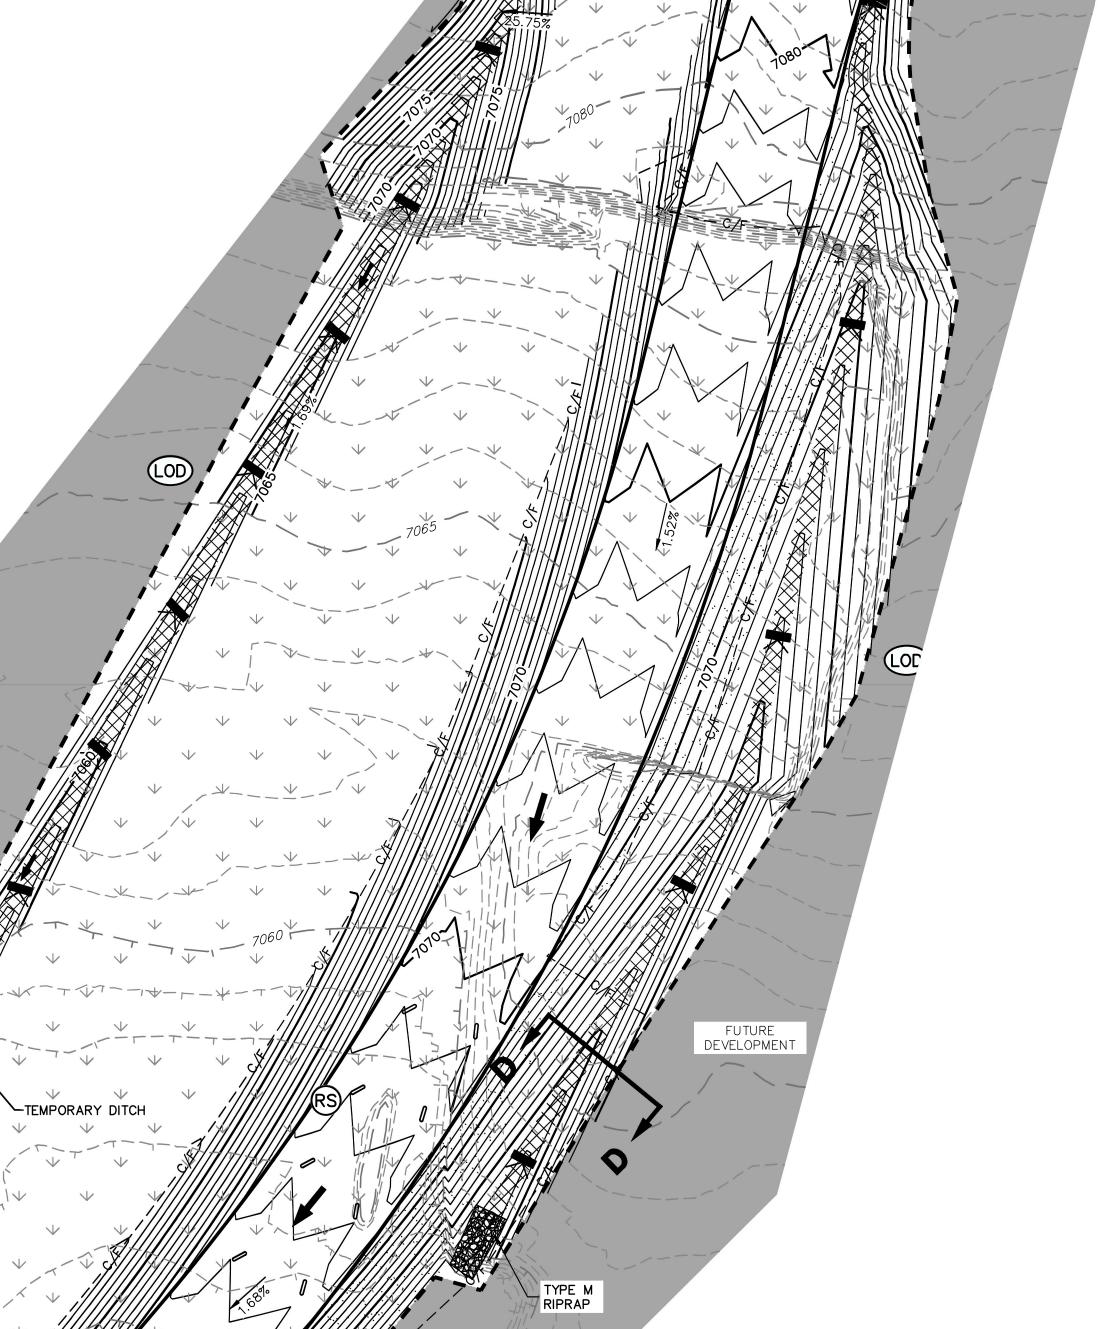

- - .

-MC.

| STYPE M<br>TYPE M                                                                                                                                                                                                                                                                                              | PRENT S          |                               | GRASS LINED DITCH<br>W/ TEMPORARY EROSIO<br>ONTROL BLANKET<br>JIS<br>Section D-D?<br>JIR COMPLE                                                                                                          |                                                                                                                                                | Image: Contract of the second seco | REVISION BY DATE PARED FOR UNTIL SUCH<br>REVISION BY DATE DATE DATE DATE OF THESE DRAWING SR LAND, LLC APPROVED BY<br>20 BOUI DFR CRFSCFNT APPROPRIATE | Westrian Company SUITE   740-9393 • Colorado Springs 719-593-2593 COLORADO SPRIN | wwijrengineering.com (719) 471–1742 AUTHORIZATIC |
|----------------------------------------------------------------------------------------------------------------------------------------------------------------------------------------------------------------------------------------------------------------------------------------------------------------|------------------|-------------------------------|----------------------------------------------------------------------------------------------------------------------------------------------------------------------------------------------------------|------------------------------------------------------------------------------------------------------------------------------------------------|-------------------------------------------------------------------------------------------------------------------------------------------------------------------------------------------------------------------------------------------------------------------------------------------------------------------------------------------------------------------------------------------------------------------------------------------------------------------------------------------------------------------------------------------------------------------------------------------------------------------------------------------------------------------------------------------------------------------------------------------------------------------------------------------------------------------------------------------------------------------------------------------------------------------------------------------------------------------------------------------------------------------------------------------------------------------------------------------------------------------------------------------------------------------------------------------------------------------------------------------------------------------------------------------------------------------------------------------------------------------------------------------------------------------------------------------------------------------------------------------------------------------------------------------------------------------------------------------------------------------------------------------------------------------------------------------------------------------------------------------------------------------------------------------------------------------------------------------------------------------------------------------------------------------------------------------------------------------------------------------------------------------------------------------------------------------------------------------------|--------------------------------------------------------------------------------------------------------------------------------------------------------|----------------------------------------------------------------------------------|--------------------------------------------------|
| <b>LEGEND</b><br>EXISTING STORM SEWER<br>STORM SEWER PROPOSED<br>PROPOSED R.O.W.                                                                                                                                                                                                                               |                  | L.P./H.P.<br>(2.0)%           | INLET<br>LOW POINT/HIGH POINT<br>FLOW DIRECTION & SLOPE                                                                                                                                                  | RS N ROCK SOCK                                                                                                                                 |                                                                                                                                                                                                                                                                                                                                                                                                                                                                                                                                                                                                                                                                                                                                                                                                                                                                                                                                                                                                                                                                                                                                                                                                                                                                                                                                                                                                                                                                                                                                                                                                                                                                                                                                                                                                                                                                                                                                                                                                                                                                                                 | H-SCALE 1"=60' No.<br>V-SCALE N/A DATE 10/22/21                                                                                                        | BY RAB<br>BY CGV                                                                 | CKED BY                                          |
| PROPOSED PROPERTY LINE<br>PROPOSED SIDEWALK<br>EXISTING PROPERTY LINE<br>ROW EXISTING<br>FL EXISTING<br>SIDEWALK EXISTING<br>DRAINAGE ACCESS &<br>MAINTENANCE EASEMENT<br>SILT FENCE<br>LIMITS OF CONSTRUCTION/<br>DISTURBANCE<br>EXISTING WETLAND<br>BOUNDARY<br>EXISTING 100 YEAR<br>FLOODPLAIN<br>CUT/ FILL |                  | (IP)<br>(SB)<br>(SF)<br>(VTC) | FLOW DIRECTION ARROW<br>EXISTING FLOW DIRECTION ARROW<br>EMERGENCY OVERFLOW DIRECTION<br>CONCRETE WASHOUT AREA<br>INLET PROTECTION<br>TEMPORARY SEDIMENT BASIN<br>SILT FENCE<br>VEHICLE TRACKING CONTROL | 50                                                                                                                                             | 25 0 50 100<br>ORIGINAL SCALE: 1" = 50'                                                                                                                                                                                                                                                                                                                                                                                                                                                                                                                                                                                                                                                                                                                                                                                                                                                                                                                                                                                                                                                                                                                                                                                                                                                                                                                                                                                                                                                                                                                                                                                                                                                                                                                                                                                                                                                                                                                                                                                                                                                         | NORTH AT<br>RANCH                                                                                                                                      | Y GRADING & EROSION<br>CONTROL PLAN                                              | CHE                                              |
| TEMPORARY DITCH<br>EXISTING<br>7100<br>CHECK DAM                                                                                                                                                                                                                                                               | PROPOSED<br>7100 | SSA                           | STAGE STABILIZED AREA<br>TEMPORARY SEEDING<br>EROSION CONTROL BLANKET                                                                                                                                    | ENGINEER'S STATE<br>PREPARED UNDER MY DIRECT SU<br>ENGINEERING<br>MIKE A. BRAMLETT, P.E.<br>COLORADO P.E. 32314<br>FOR AND ON BEHALF OF JR ENG | JPERVISION AND ON BEHALF OF JR<br>32314<br>32314<br>DATE                                                                                                                                                                                                                                                                                                                                                                                                                                                                                                                                                                                                                                                                                                                                                                                                                                                                                                                                                                                                                                                                                                                                                                                                                                                                                                                                                                                                                                                                                                                                                                                                                                                                                                                                                                                                                                                                                                                                                                                                                                        | SHEET 6                                                                                                                                                | EARL                                                                             | 10<br>00                                         |