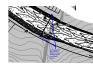

Subject:

Layer:

Page Label: [2] 2 GR\_01 - GR01

Spillway protection should go to the bottom of the

channel

\*\*\*\*\*\*\*\*\*\*\*

Subject: Text Box Page Index: 2

Date: 9/10/2021 1:56:30 PM

Author: dsdrice Color: Layer: Space:

Page Label: [2] 2 GR\_01 - GR01

Provide cross-sections for all swales and spillways.

Subject: Page Index: 2

Date: 9/10/2021 1:56:44 PM

Author: dsdrice

Color: Layer: Space: