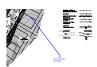

Page Label: [4] 4 GR\_02 SRR and BGP - GESC (1)

much lower than FAE value

Subject: Callout Page Index: 4

Date: 9/10/2021 2:00:27 PM

Author: dsdrice Color: Layer: Space:

Page Label: [4] 4 GR\_02 SRR and BGP - GESC (1)

don't show curb and gutter and medians...

Subject: Callout Page Index: 4

Date: 9/10/2021 2:02:09 PM

Author: dsdrice Color: Layer:

Space:

Page Label: [4] 4 GR\_02 SRR and BGP - GESC (1)

There should be ditch-outs and sediment basins where flows can exit the road platform.