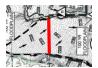

## 110 (13)

Subject: Rectangle Page Index: 110

Date: 1/27/2021 11:33:16 AM

Author: FC Color: Layer: Space:

Page Label: 110

Subject: Callout Page Index: 110

Date: 1/27/2021 11:35:00 AM

Author: FC Color: ■ Layer: Space:

Page Label: 110

Runoff in attenuated in an existing pond. The existing release rate across the site is 16 cfs

Subject: Text Box Page Index: 110

Date: 1/27/2021 11:38:53 AM

Author: FC Color: ■ Layer: Space:

Page Label: 110

SITE

Subject: Line Page Index: 110

Date: 1/27/2021 12:38:20 PM

Author: FC Color: Layer: Space:

Page Label: 110

Subject: Line Page Index: 110

Date: 1/27/2021 12:38:26 PM