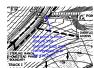

Page Label: 100

Provide basin and DP summary tables

Subject: Text Box Page Index: 100

Date: 4/23/2021 11:03:35 AM

Author: dsdrice Color: Layer: Space:

Page Label: 100

Label offsite basin. The proposed diversion in the MDDP flows to the north side of Briargate Pkwy

Subject:

Page Index: 100

Date: 4/23/2021 11:04:14 AM

Author: dsdrice Color: Layer: Space:

Subject:

Page Index: 100

Date: 4/23/2021 11:04:56 AM

Author: dsdrice