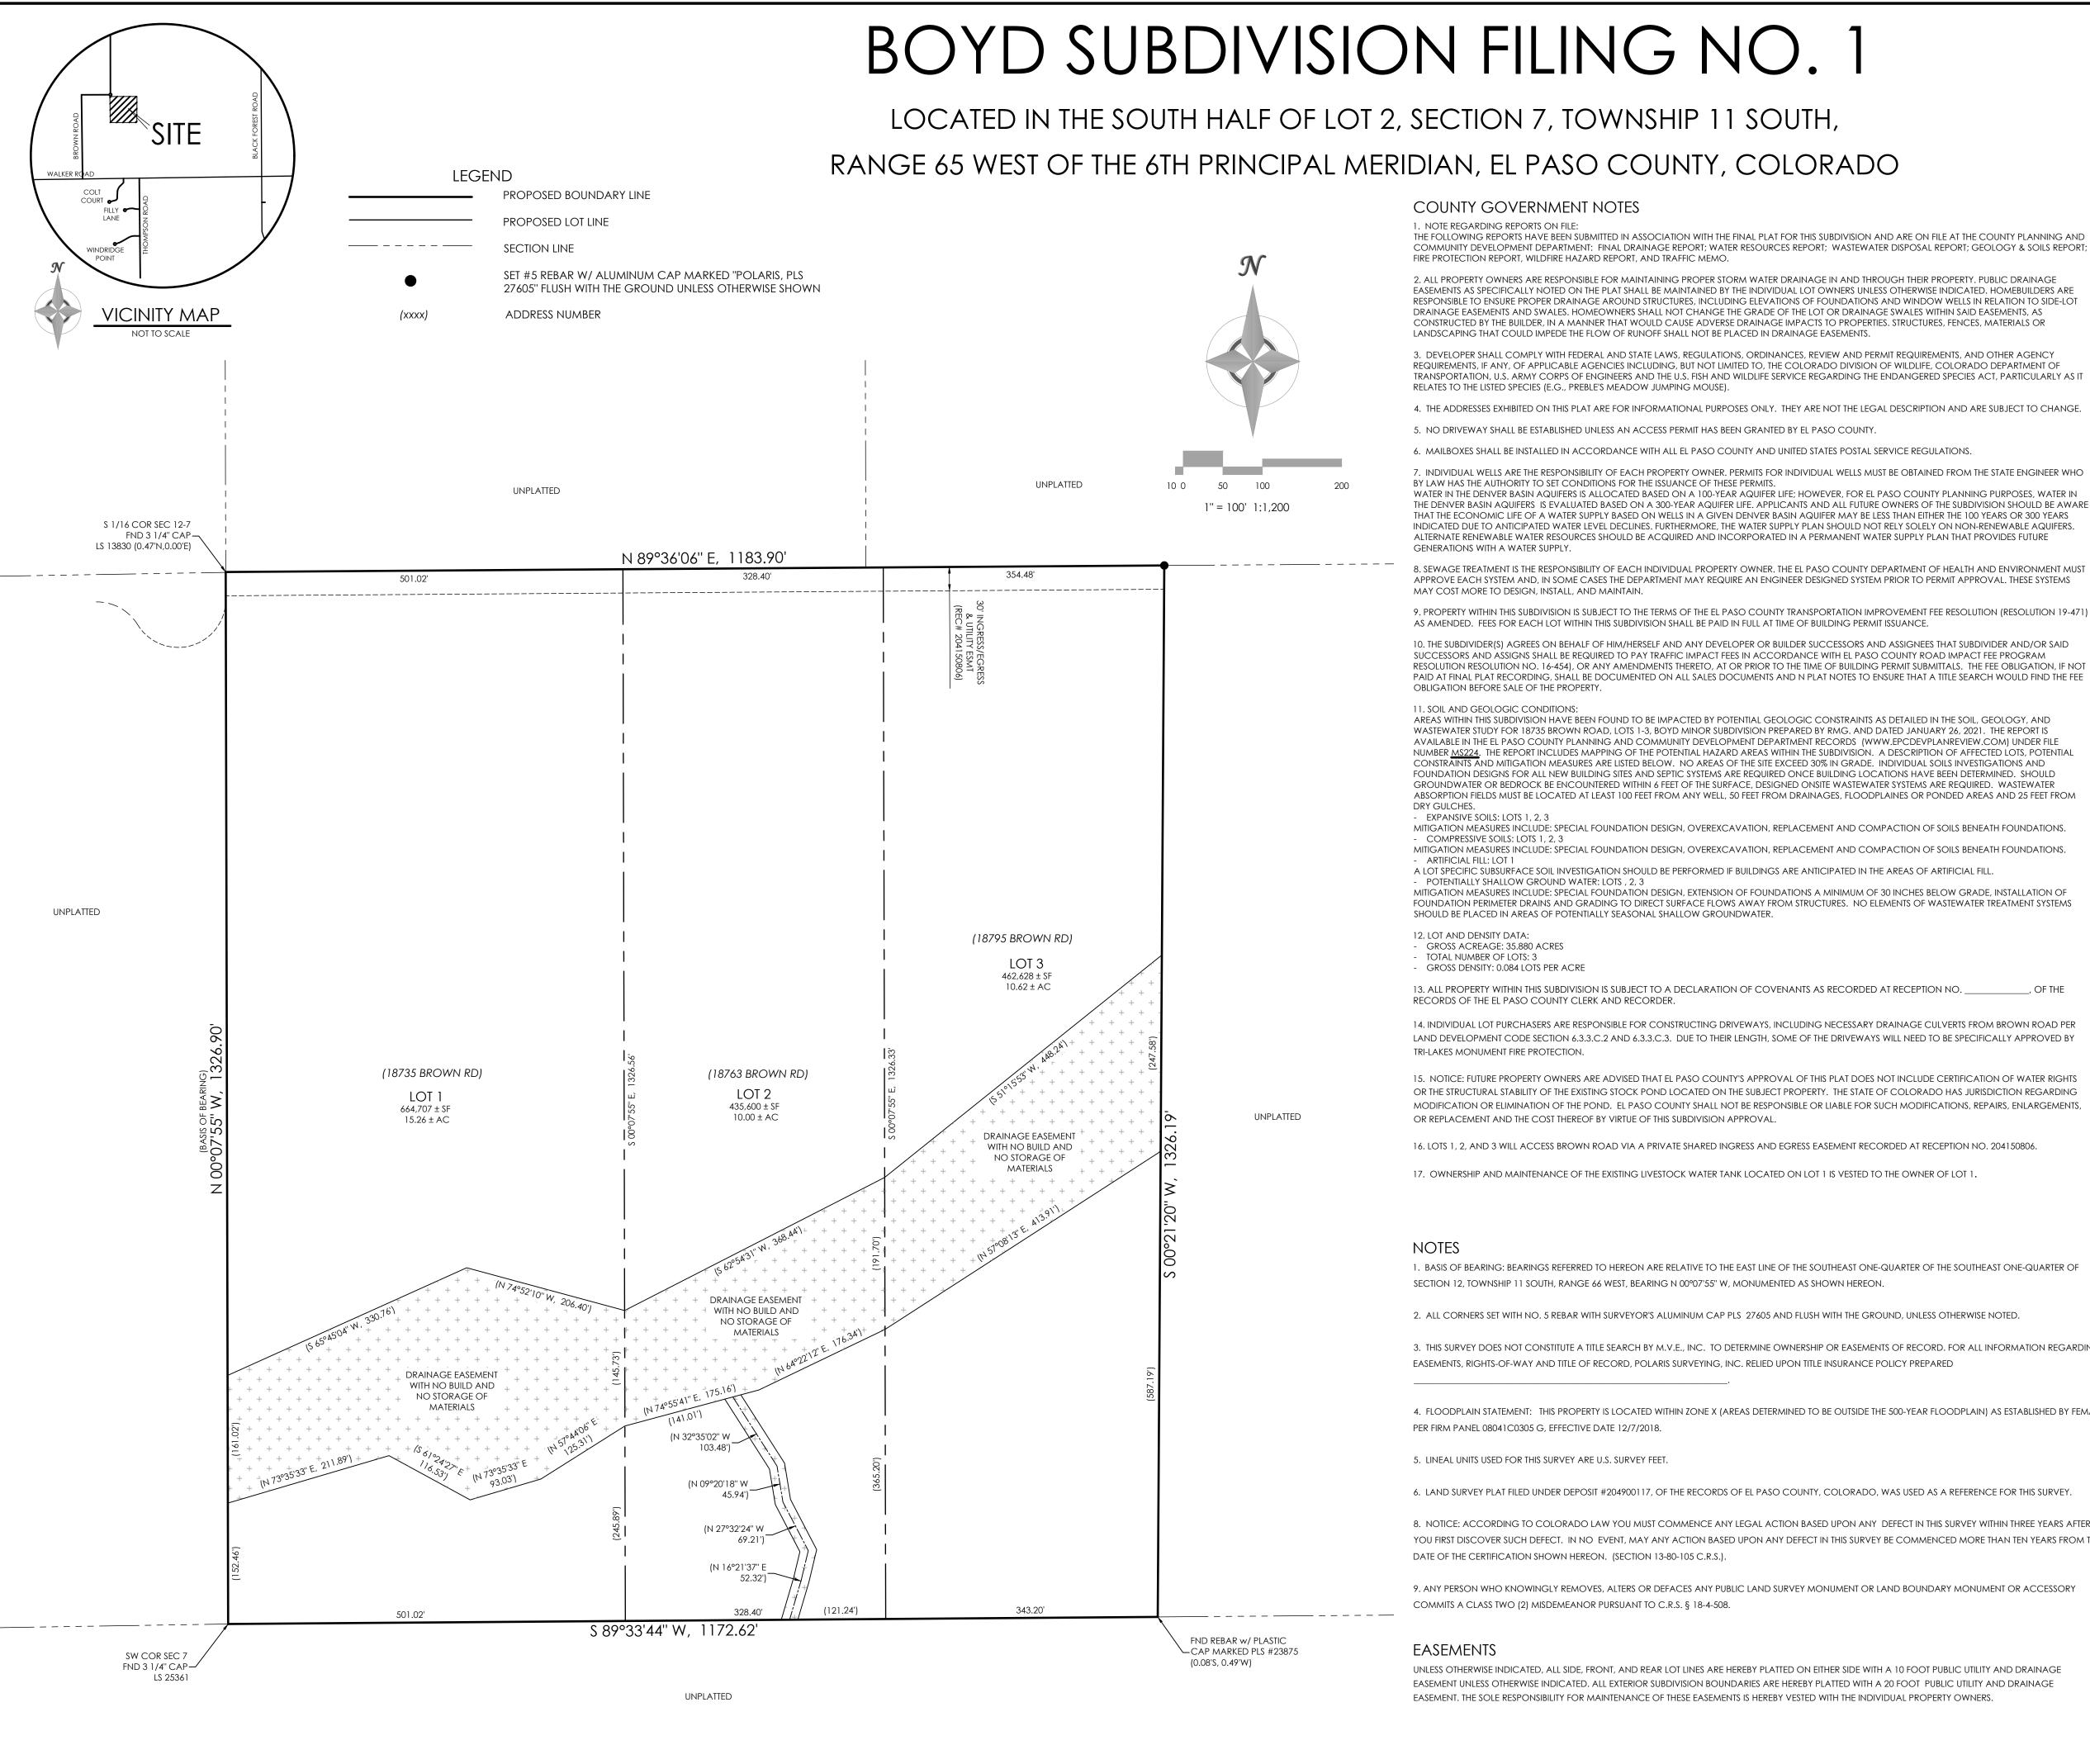

THAT CHRISTOPHER T. & JESSICA M. BOYD ARE THE OWNER OF THE FOLLOWING DESCRIBED TRACT OF LAND, TO WIT:

A TRACT OF LAND LOCATED IN THE SOUTH ONE-HALF OF LOT 2, SECTION 7, TOWNSHIP 11 SOUTH, RANGE 65 WEST OF THE 6TH PRINCIPAL MERIDIAN, COUNTY OF EL PASO, STATE OF COLORADO, AND BEING MORE PARTICULARLY DESCRIBED AS FOLLOWS:

(BEARINGS REFERRED TO HEREIN ARE BASED ON THE EAST LINE OF THE SOUTHEAST ONE-QUARTER OF THE SOUTHEAST ONE-QUARTER OF SECTION 12, TOWNSHIP 11 SOUTH, RANGE 66 WEST OF THE 6TH PRINCIPAL MERIDIAN, COUNTY OF EL PASO, STATE OF COLORADO, BEARING N 00°07'55" W.)

BEGINNING (P.O.B.) AT THE SOUTHWEST CORNER OF SAID LOT 2, THENCE N 00°07'55" W, A DISTANCE OF 1326.89 FEET ALONG THE WEST LINE OF SAID LOT 2 TO THE NORTHWEST CORNER OF THE SOUTH ONE-HALF OF SAID LOT 2,

THENCE N 89°36'06" E, A DISTANCE OF 1183.91 FEET ALONG THE NORTH LINE OF THE SOUTH ONE-HALF OF SAID LOT 2;

THENCE \$ 00°21'22" W, A DISTANCE OF 1326.19 FEET TO A POINT ON THE SOUTH LINE OF SAID LOT 2;

THENCE \$ 89°33'44" W, A DISTANCE OF 1172.62 FEET ALONG THE SOUTH LINE OF SAID LOT 2 TO THE SOUTHWEST CORNER THEREOF AND THE POINT OF BEGINNING;

SAID TRACT CONTAINS 1,562,936 SF (35.880 ACRES), MORE OR LESS.