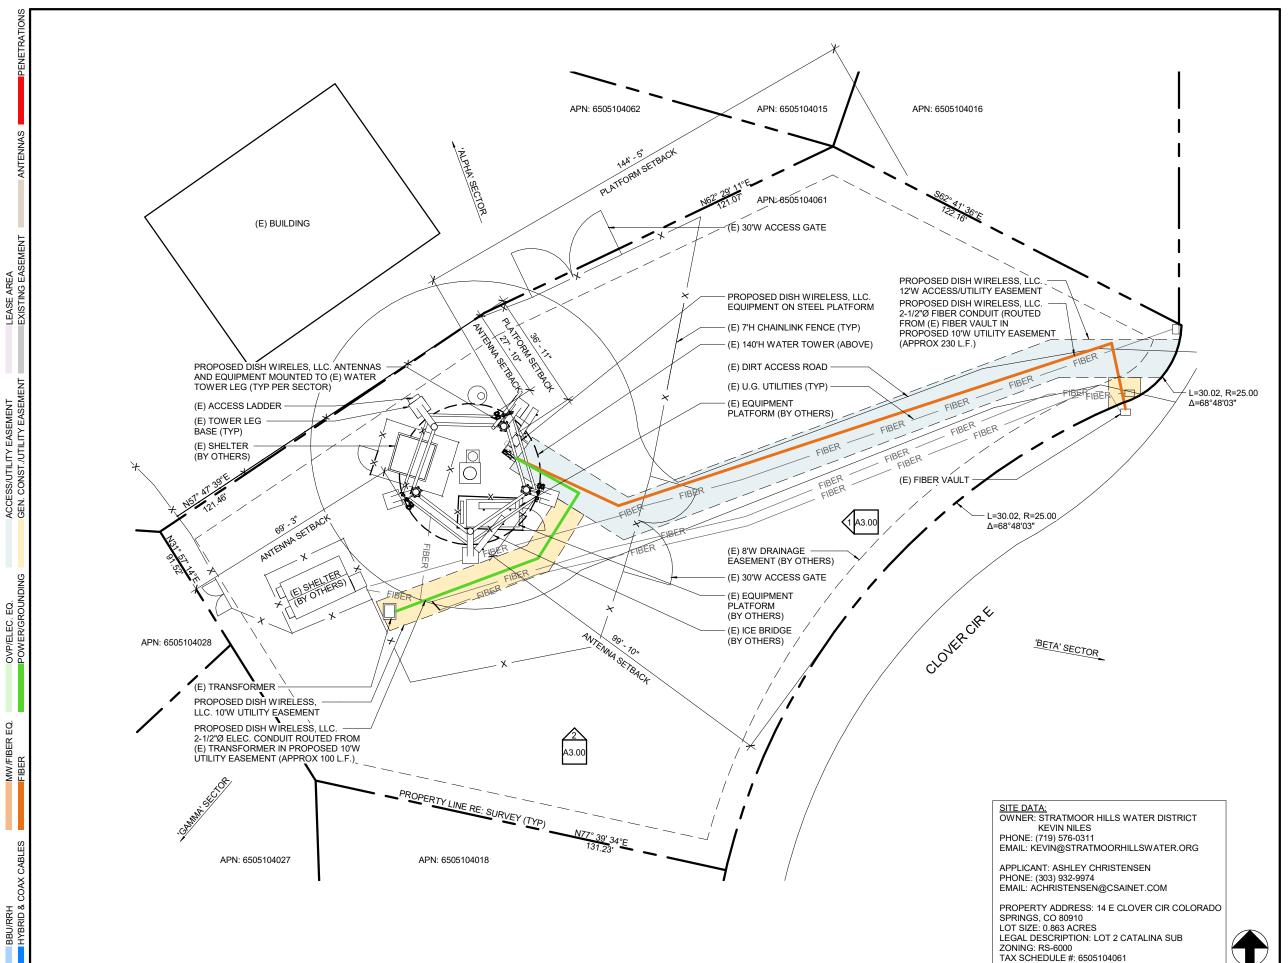

1-SITE PLAN

UESh WIRELESS DISH WIRELESS SERVICES 5701 SOUTH SANTA FE DRIVE LITTLETON, CO 80120

5935 SOUTH ZANG STREET, SUITE 280 LITTLETON, COLORADO 80127 OFFICE: 303.932.9974

CONSULTANT

## DNDEN00250B

14 E CLOVER CIR. COLORADO SPRINGS, CO

SHEET TITLE

SITE PLAN

SHEET NUMBER

A1.00