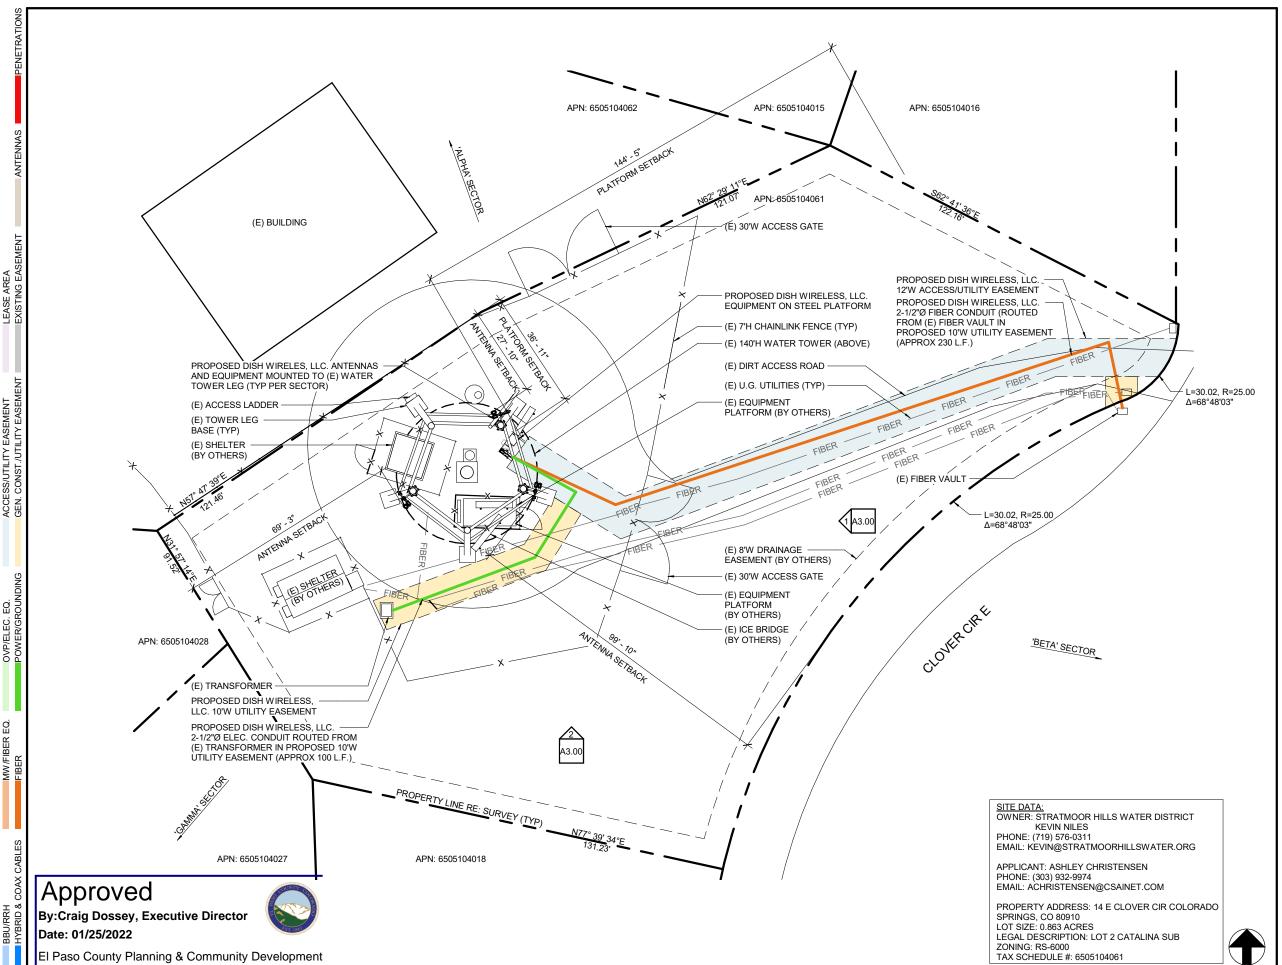

## DNDEN00250B

14 E CLOVER CIR. COLORADO SPRINGS, CO

SHEET TITLE

SITE PLAN

SHEET NUMBER

A1.00

1" = 30'-0"

5935 SOUTH ZANG STREET, SUITE 280 LITTLETON, COLORADO 80127 OFFICE: 303.932.9974