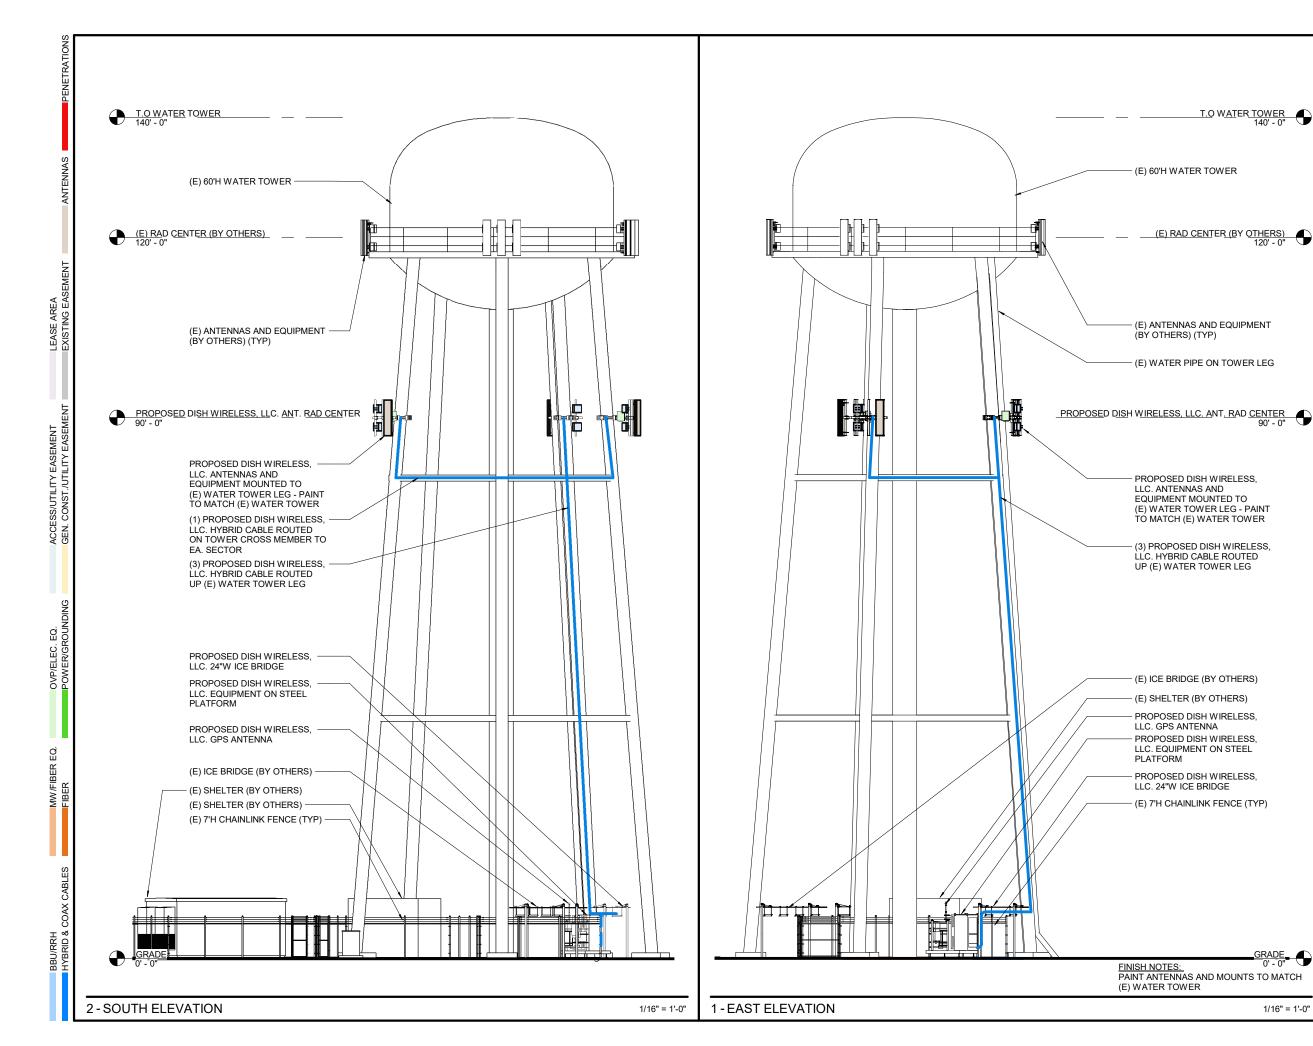

1-SITE PLAN

desh.
WIRELESS SERVICES
DISH WIRELESS SERVICES
5701 SOUTH SANTA FE DRIVE
LITTLETON, CO 80120



5935 SOUTH ZANG STREET, SUITE 280 LITTLETON, COLORADO 80127 OFFICE: 303.932.9974

CONSULTANT

## NOT FOR CONSTRUCTION

IT IS A VIOLATION OF LAW FOR ANY PERSON UNLESS THEY ARE ACTING UNDER THE DIRECTION OF A LICENSED PROFESSIONAL ENGINEER, TO ALTER THIS DOCUMNET.

| DRAWN BY: | CHECKED BY: | APPROVED B |
|-----------|-------------|------------|
| QTR       | NAC         | SGP        |

RFDS REV #:

ZONING DOCUMENT XXX

SUBMITTALS

07/28/21 ZD REVIEW 11/11/21 JX COMMENTS

(VENDOR) PROJECT NUMBER **DNDEN00250B** 

DISH WIRELESS PROJECT NUMBER

## DNDEN00250B

14 E CLOVER CIR. COLORADO SPRINGS, CO

SHEET TITLE

SITE PLAN

SHEET NUMBER

A1.00

1" = 30'-0"







5935 SOUTH ZANG STREET, SUITE 280 LITTLETON, COLORADO 80127 OFFICE: 303.932.9974

CONSULTANT

## **NOT FOR** CONSTRUCTION

IT IS A VIOLATION OF LAW FOR ANY PERSON UNLESS THEY ARE ACTING UNDER THE DIRECTION OF A LICENSED PROFESSIONAL ENGINEER, TO ALTER THIS DOCUMNET.

| DRAWN BY: | CHECKED BY: | APPROVED BY |
|-----------|-------------|-------------|
| QTR       | NAC         | SGP         |

RFDS REV #:

ZONING DOCUMENT XXX

SUBMITTALS

07/28/21 ZD REVIEW

(VENDOR) PROJECT NUMBER DNDEN00250B

DISH WIRELESS PROJECT NUMBER

DNDEN00250B

SHEET TITLE

**ELEVATIONS** 

SHEET NUMBER

1/16" = 1'-0"