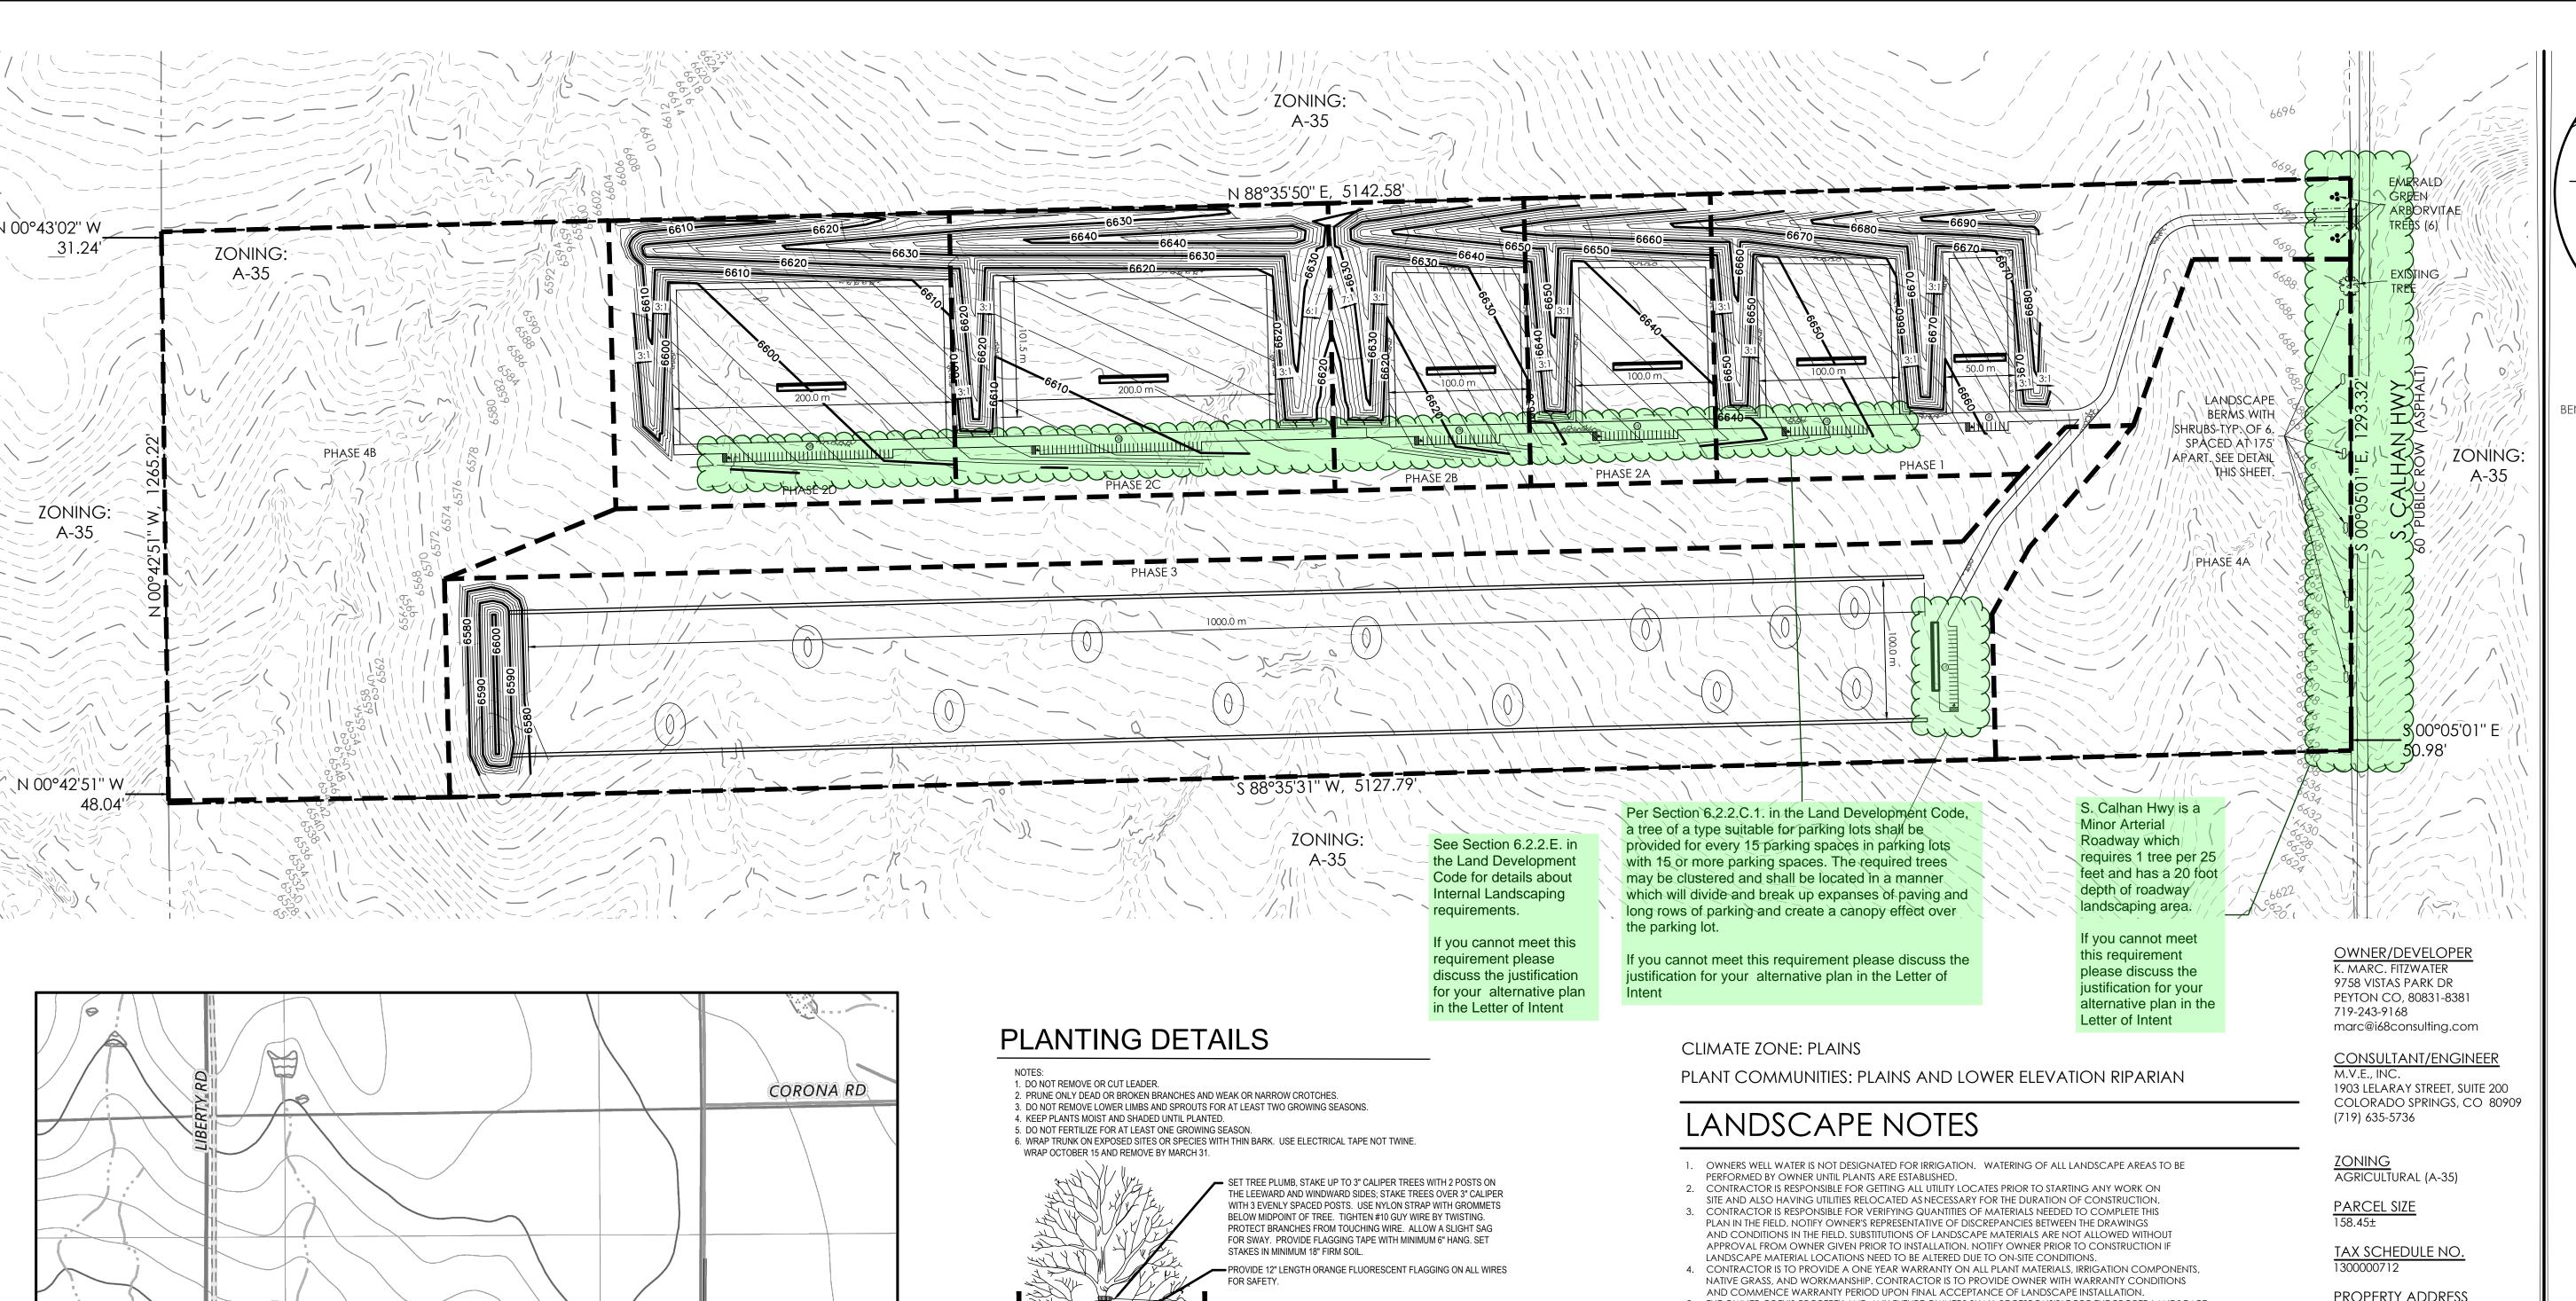

Peyton

FUNK RD.

SITE

BIG SPRINGS RD.

VICINITY MAP

NOT TO SCALE

BENCHMARK

50 0 100 200 400 1" = 200' 1:2400

REVISIONS

DESIGNED BY
DRAWN BY
CHECKED BY \_\_\_\_\_\_
AS-BUILTS BY

CHECKED BY

+158 Acre Parcel

LANDSCAPE PLAN

PLAN SHEET

MVE DRAWING DEV-LS

OCT.30, 2024 SHEET 1 OF 1

EPC STORMWATER REVIEW COMMENTS IN ORANGE BOXES WITH BLACK TEXT