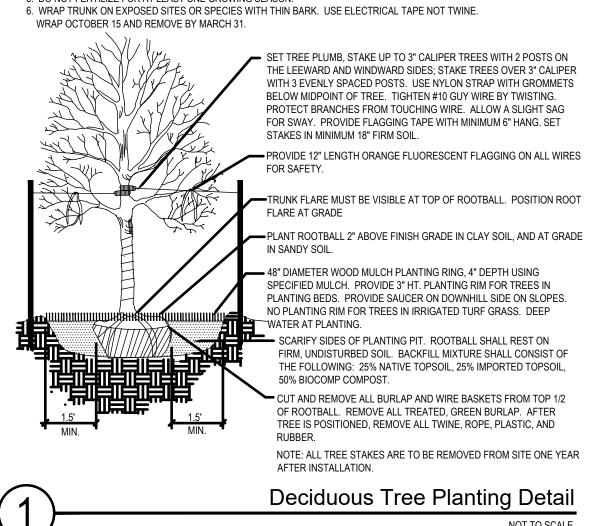

FOGARTY RD

NOTE: ALL TREE STAKES ARE TO BE REMOVED FROM SITE ONE YEAR Deciduous Tree Planting Detail - PLANT TOP OF ROOTBALL AT GRADE. SET SHRUB VERTICAL. PLANT TOP OF ROOTBALL 3" DEPTH SPECIFIED WOOD MULCH. FLUSH WITH TOP OF ALL SHRUBS TO HAVE 18" DIAMETER WOOD SURROUNDING GRADE. REMOVE ALL PACKAGING. ALL ORNAMENTAL GRASSES TO HAVE 12" DIAMETER WOOD MULCH RING. KEEP PLANTS MOIST AND SHADED UNTIL PLANTING BACKFILL MIXTURE: 25% NATIVE TOPSOIL, 25% IMPORTED TOPSOIL, FOR ROOT-BOUND PLANTS: -SCARIFY SIDES OF ROOTBALL 50% BIOCOMP COMPOST WITH 4 TO 5 VERTICAL SLITS UNDISTURBED SOIL -FOR BALLED AND BURLAPPED SHRUBS: CUT AND REMOVE BURLAP FROM THE TOP 1/2 OF