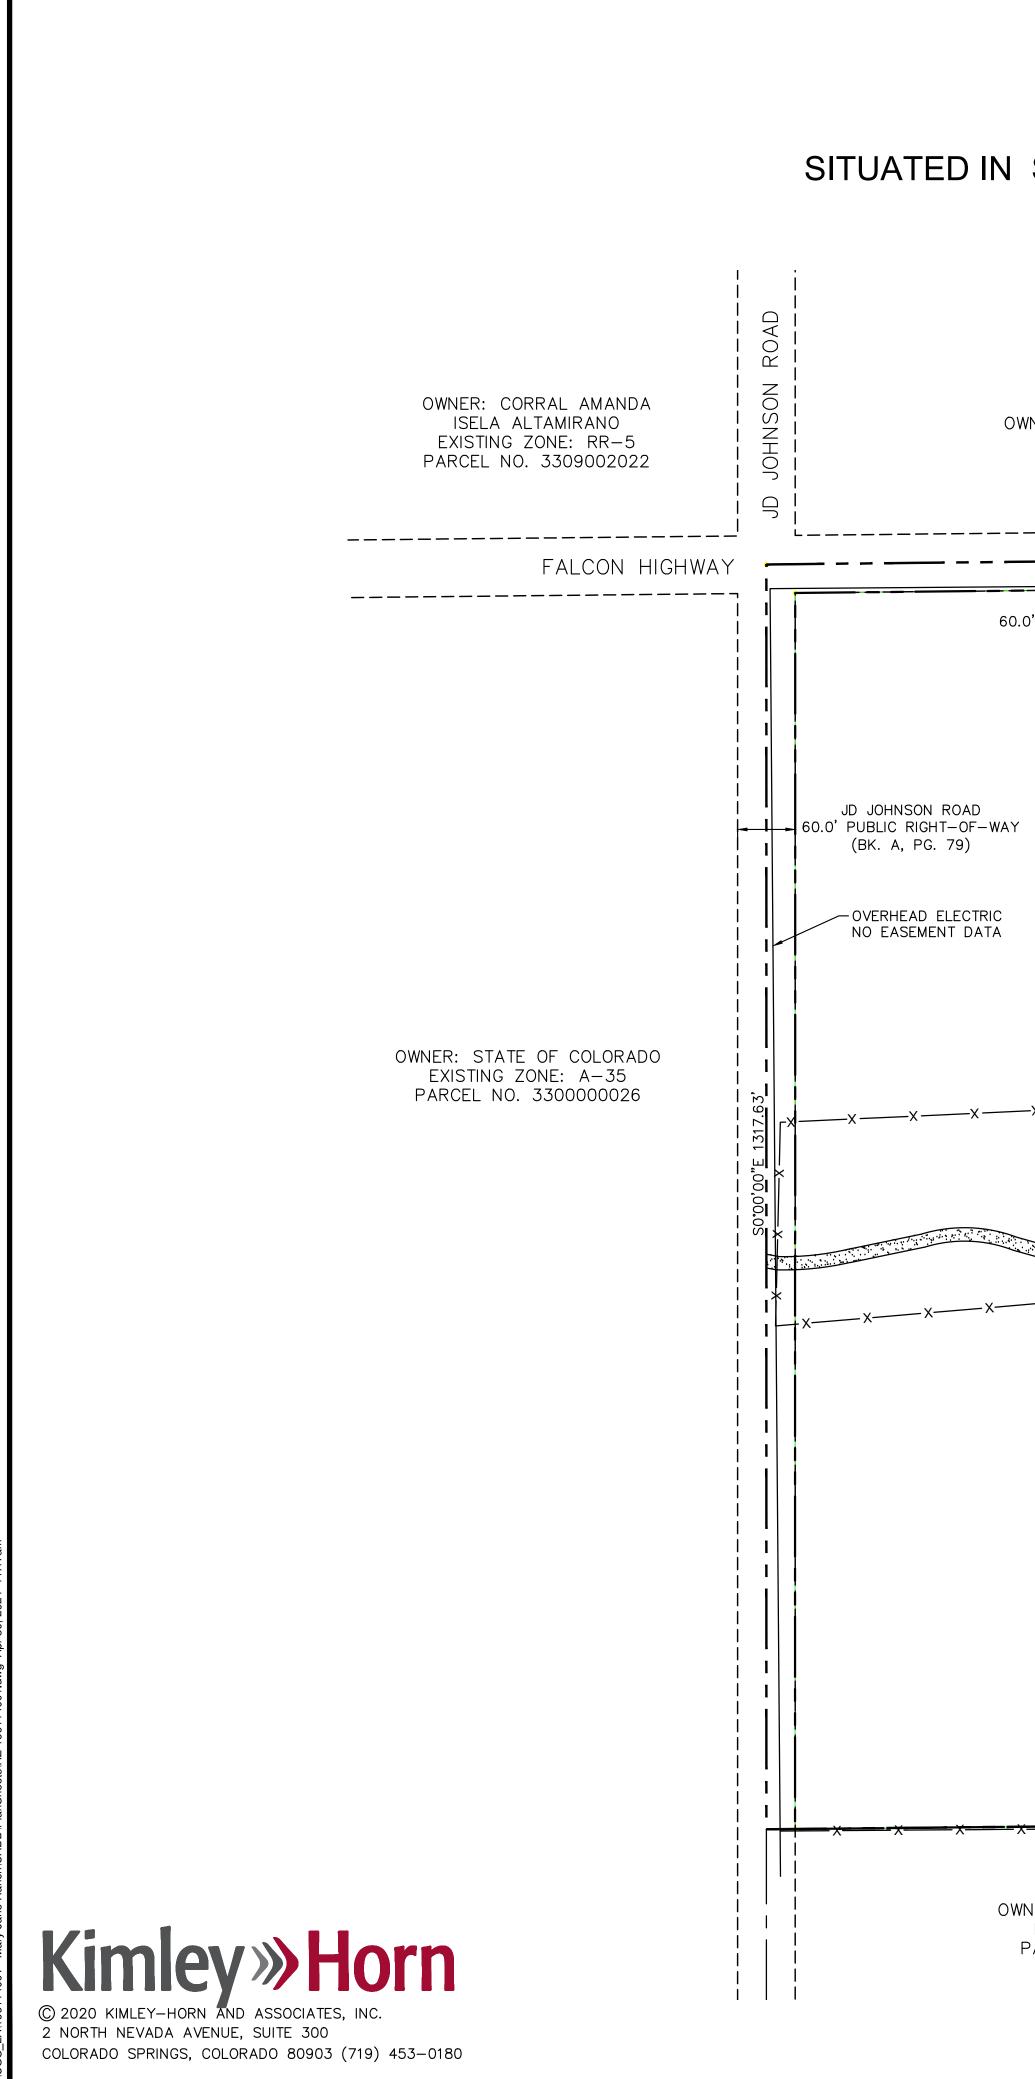

## MARY JANE RANCH REZONE NORTHWEST 1/4 OF THE NORTHWEST 1/4 SITUATED IN SECTION 15, TOWNSHIP 13 SOUTH, RANGE 63 WEST OF THE 6TH P.M., CITY OF PEYTON, COUNTY OF EL PASO, STATE OF COLORADO

OWNER: GARY & CHERYL THOMASON EXISTING ZONE: A-35 PARCEL NO. 3300000522

| S89*24'22"W_1312.25'                                                                         |                                                   |
|----------------------------------------------------------------------------------------------|---------------------------------------------------|
| FALCON HIGHWAY<br>PUBLIC RIGHT-OF-WAY<br>(BK. A, PG. 79)                                     | <br>*                                             |
|                                                                                              | ×                                                 |
|                                                                                              | ×                                                 |
|                                                                                              | *                                                 |
|                                                                                              | *                                                 |
|                                                                                              | × &                                               |
|                                                                                              | 17.72' * * *                                      |
|                                                                                              | × SCHM<br>MESZAF<br>ZONE: 3300                    |
|                                                                                              | 2"W 1317.72"<br>ER: DANNY<br>AGNES N<br>ARCEL NO. |
| PARCEL 1<br>OWNER: MOUNTAINS REIGN RANCH TRUST<br>EXISTING ZONE: A-35<br>PROPOSED ZONE: RR-5 | N0°03'02"W<br>PAR:<br>PAR:                        |
| 39.711AC±                                                                                    | ž<br>×                                            |
|                                                                                              | ×                                                 |
| ×<br>L <sub>x</sub> x                                                                        | *                                                 |
|                                                                                              | *                                                 |
|                                                                                              | *                                                 |
|                                                                                              | *                                                 |
|                                                                                              | *                                                 |
| ×                                                                                            | *                                                 |
|                                                                                              | *                                                 |
| <u>x x x x x x x x x x x x x x x</u>                                                         | <u>xx</u>                                         |
| OWNE                                                                                         | ER: JAMES MURRAY<br>STING ZONE: A-35              |

OWNER: PAUL & JEAN YOUNG EXISTING ZONE: A–35 PARCEL NO. 3315000002

PARCEL NO. 3315000012

\_\_\_\_\_ LEGAL DESCRIPTION: \_\_\_\_

> THE LAND REFERRED TO HEREIN BELOW IS SITUATED IN THE COUNTY OF EL PASO, STATE OF COLORADO, AND IS DESCRIBED AS FOLLOWS:

> THE NORTHWEST QUARTER OF THE NORTHWEST QUARTER OF SECTION 15 IN TOWNSHIP 13 SOUTH, RANGE 63 WEST OF THE 6TH P.M., COUNTY OF EL PASO, STATE OF COLORADO.

REZONE SHEET 01 OF 01