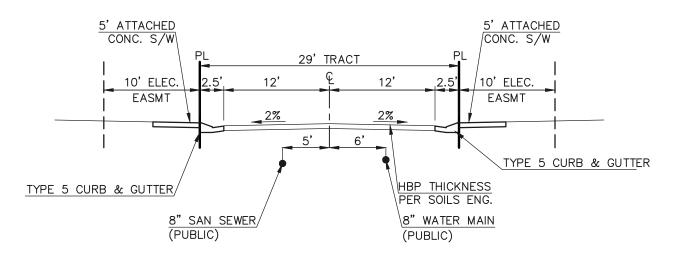

**DEVIATION REQUEST** (Attach diagrams, figures, and other documentation to clarify request)

Typical urban local cross section (50' ROW with 30' asphalt mat) – ECM 2.2.4.B.7 (Fig. 2-17)

Identify the specific ECM standard which a deviation is requested:

A deviation from the standards of or in Section <u>ECM2.2.4.B.7 (Figure 2-17), Table 2-7, ECM 2.3.3.F.3 and standard detail SD\_2-2</u> of the Engineering Criteria Manual (ECM) is requested.

| 200' minimum tangent length between two Broken Back curves – ECM2.3.3.F.3                                                                                                                                                                                                                                                                                                                                                                                                                                                                                                                                                                                                                                                                                                                       |
|-------------------------------------------------------------------------------------------------------------------------------------------------------------------------------------------------------------------------------------------------------------------------------------------------------------------------------------------------------------------------------------------------------------------------------------------------------------------------------------------------------------------------------------------------------------------------------------------------------------------------------------------------------------------------------------------------------------------------------------------------------------------------------------------------|
|                                                                                                                                                                                                                                                                                                                                                                                                                                                                                                                                                                                                                                                                                                                                                                                                 |
| State the reason for the requested deviation:                                                                                                                                                                                                                                                                                                                                                                                                                                                                                                                                                                                                                                                                                                                                                   |
| The unique urban residential community consists of townhomes. While the main community access is from standard public local roadways, the use of the private roadways is limited to closed looped areas that will be signed as being private. The private roadway a community design that maintains portions of the site vegetation and also maintains the edge along the lake, while also introducing a proposed community trail along the lake.                                                                                                                                                                                                                                                                                                                                               |
|                                                                                                                                                                                                                                                                                                                                                                                                                                                                                                                                                                                                                                                                                                                                                                                                 |
| Explain the proposed alternative and compare to the ECM standards (May provide applicable regional or national standards used as basis):                                                                                                                                                                                                                                                                                                                                                                                                                                                                                                                                                                                                                                                        |
| A standard county public urban local roadway is contained within a 50' wide public right of way (with a 30' wide asphalt mat). The proposed private street section is contained within a 29' wide private tract (owned and maintained by the Homeowners Association) and includes a 24' wide asphalt mat. All private roads to be built using county standard curb and gutter, signage and pavement thickness, as well as adhering to county maximum grade criteria. See attached proposed street section, and exhibit depicting locations of urban local and urban local (low volume) private roads. Broken Back curve tangent lengths of 30.07' and 36.58' are proposed on the small looped private Barnet View, where 200- minimum tangent length is required (same as an arterial roadway). |
|                                                                                                                                                                                                                                                                                                                                                                                                                                                                                                                                                                                                                                                                                                                                                                                                 |
|                                                                                                                                                                                                                                                                                                                                                                                                                                                                                                                                                                                                                                                                                                                                                                                                 |
|                                                                                                                                                                                                                                                                                                                                                                                                                                                                                                                                                                                                                                                                                                                                                                                                 |
|                                                                                                                                                                                                                                                                                                                                                                                                                                                                                                                                                                                                                                                                                                                                                                                                 |