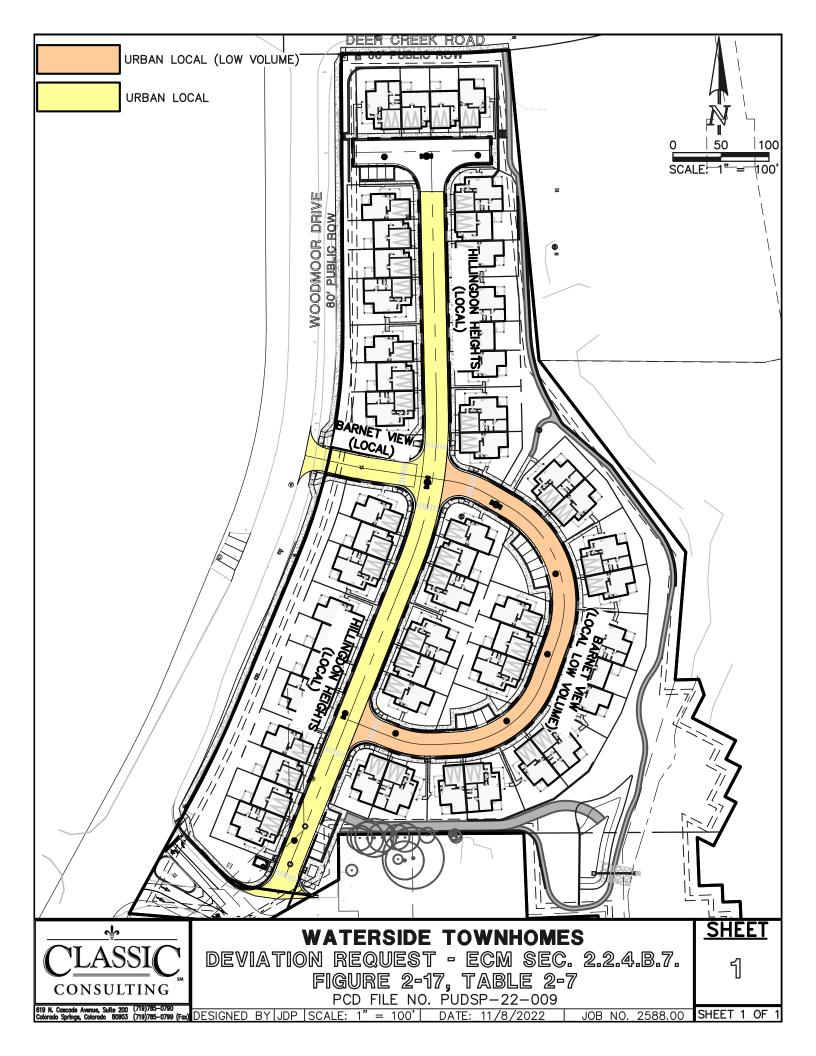

A deviation from the standards of or in Section <u>ECM2.2.4.B.7 (Figure 2-17), Table 2-7, ECM 2.3.3.F.3 and standard detail SD\_2-2</u> of the Engineering Criteria Manual (ECM) is requested.

| 200' minimum tangent length between two Broken Back curves – ECM2.3.3.F.3                                                                                                                                                                                                                                                                                                                                                                                                                                                                                                                                                                                                                                                                                                                       |
|-------------------------------------------------------------------------------------------------------------------------------------------------------------------------------------------------------------------------------------------------------------------------------------------------------------------------------------------------------------------------------------------------------------------------------------------------------------------------------------------------------------------------------------------------------------------------------------------------------------------------------------------------------------------------------------------------------------------------------------------------------------------------------------------------|
|                                                                                                                                                                                                                                                                                                                                                                                                                                                                                                                                                                                                                                                                                                                                                                                                 |
| State the reason for the requested deviation:                                                                                                                                                                                                                                                                                                                                                                                                                                                                                                                                                                                                                                                                                                                                                   |
| The unique urban residential community consists of townhomes. While the main community access is from standard public local roadways, the use of the private roadways is limited to closed looped areas that will be signed as being private. The private roadway a community design that maintains portions of the site vegetation and also maintains the edge along the lake, while also introducing a proposed community trail along the lake.                                                                                                                                                                                                                                                                                                                                               |
|                                                                                                                                                                                                                                                                                                                                                                                                                                                                                                                                                                                                                                                                                                                                                                                                 |
| Explain the proposed alternative and compare to the ECM standards (May provide applicable regional or national standards used as basis):                                                                                                                                                                                                                                                                                                                                                                                                                                                                                                                                                                                                                                                        |
| A standard county public urban local roadway is contained within a 50' wide public right of way (with a 30' wide asphalt mat). The proposed private street section is contained within a 29' wide private tract (owned and maintained by the Homeowners Association) and includes a 24' wide asphalt mat. All private roads to be built using county standard curb and gutter, signage and pavement thickness, as well as adhering to county maximum grade criteria. See attached proposed street section, and exhibit depicting locations of urban local and urban local (low volume) private roads. Broken Back curve tangent lengths of 30.07' and 36.58' are proposed on the small looped private Barnet View, where 200- minimum tangent length is required (same as an arterial roadway). |
|                                                                                                                                                                                                                                                                                                                                                                                                                                                                                                                                                                                                                                                                                                                                                                                                 |
|                                                                                                                                                                                                                                                                                                                                                                                                                                                                                                                                                                                                                                                                                                                                                                                                 |
|                                                                                                                                                                                                                                                                                                                                                                                                                                                                                                                                                                                                                                                                                                                                                                                                 |
|                                                                                                                                                                                                                                                                                                                                                                                                                                                                                                                                                                                                                                                                                                                                                                                                 |