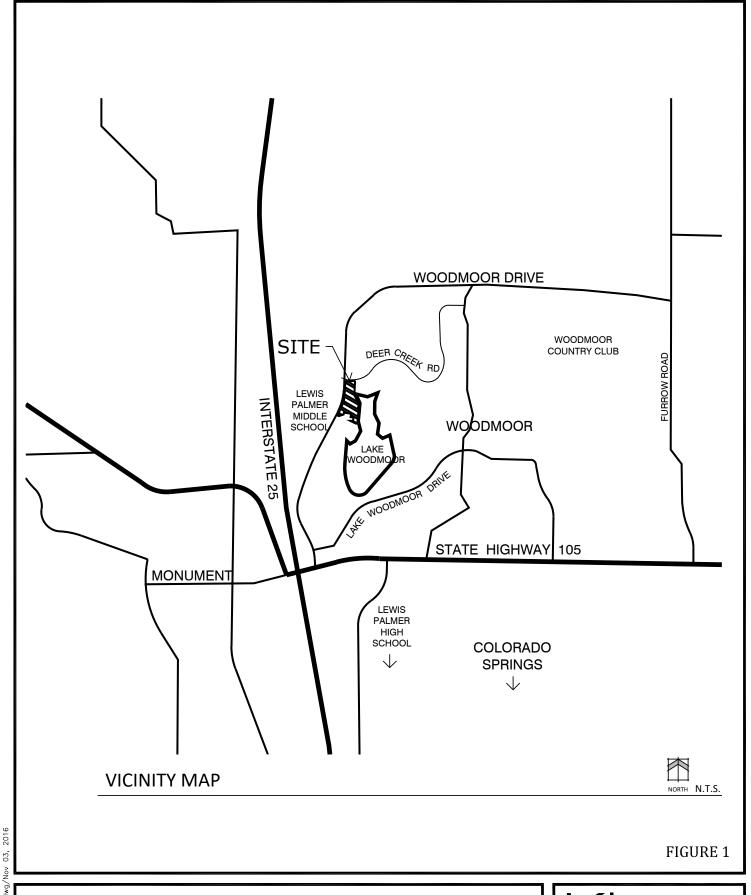

#### **II.** Project Description

Waterside is a planned residential development located in northern El Paso County, Colorado. The project is planned as a townhome community. The site is located in a portion of the West Half of the Southeast Quarter of Section 11, Township 11 South, Range 67 West of the 6th Principal Meridian. The property is currently platted as the Waterside Condominiums in accordance with the declaration recorded on February 13, 1981 in Book 3403-722 and the condominium map recorded on February 13, 1981 in Plat Book 2-47. The property is currently undeveloped and covers a total of approximately 7.53 acres. The property will be platted/replatted as 'Waterside at Lake Woodmoor'. The streets will be private and 52 townhouse lots will be developed. With the platting of Waterside at Lake Woodmoor, water and wastewater mains and services within the property will be constructed.

#### III. Sanitary Sewer Collection System

The proposed sanitary sewer collection system for Waterside at Lake Woodmoor will be connected to the existing WWSD sanitary sewer main located southeast of the intersection of Deer Creek Road and Woodmoor Drive with new mains with service connections generally following the private roads of the project. The proposed sanitary sewer collection system will be comprised of existing and new 8-inch PVC public gravity sewer constructed per WWSD Standards and Specifications.