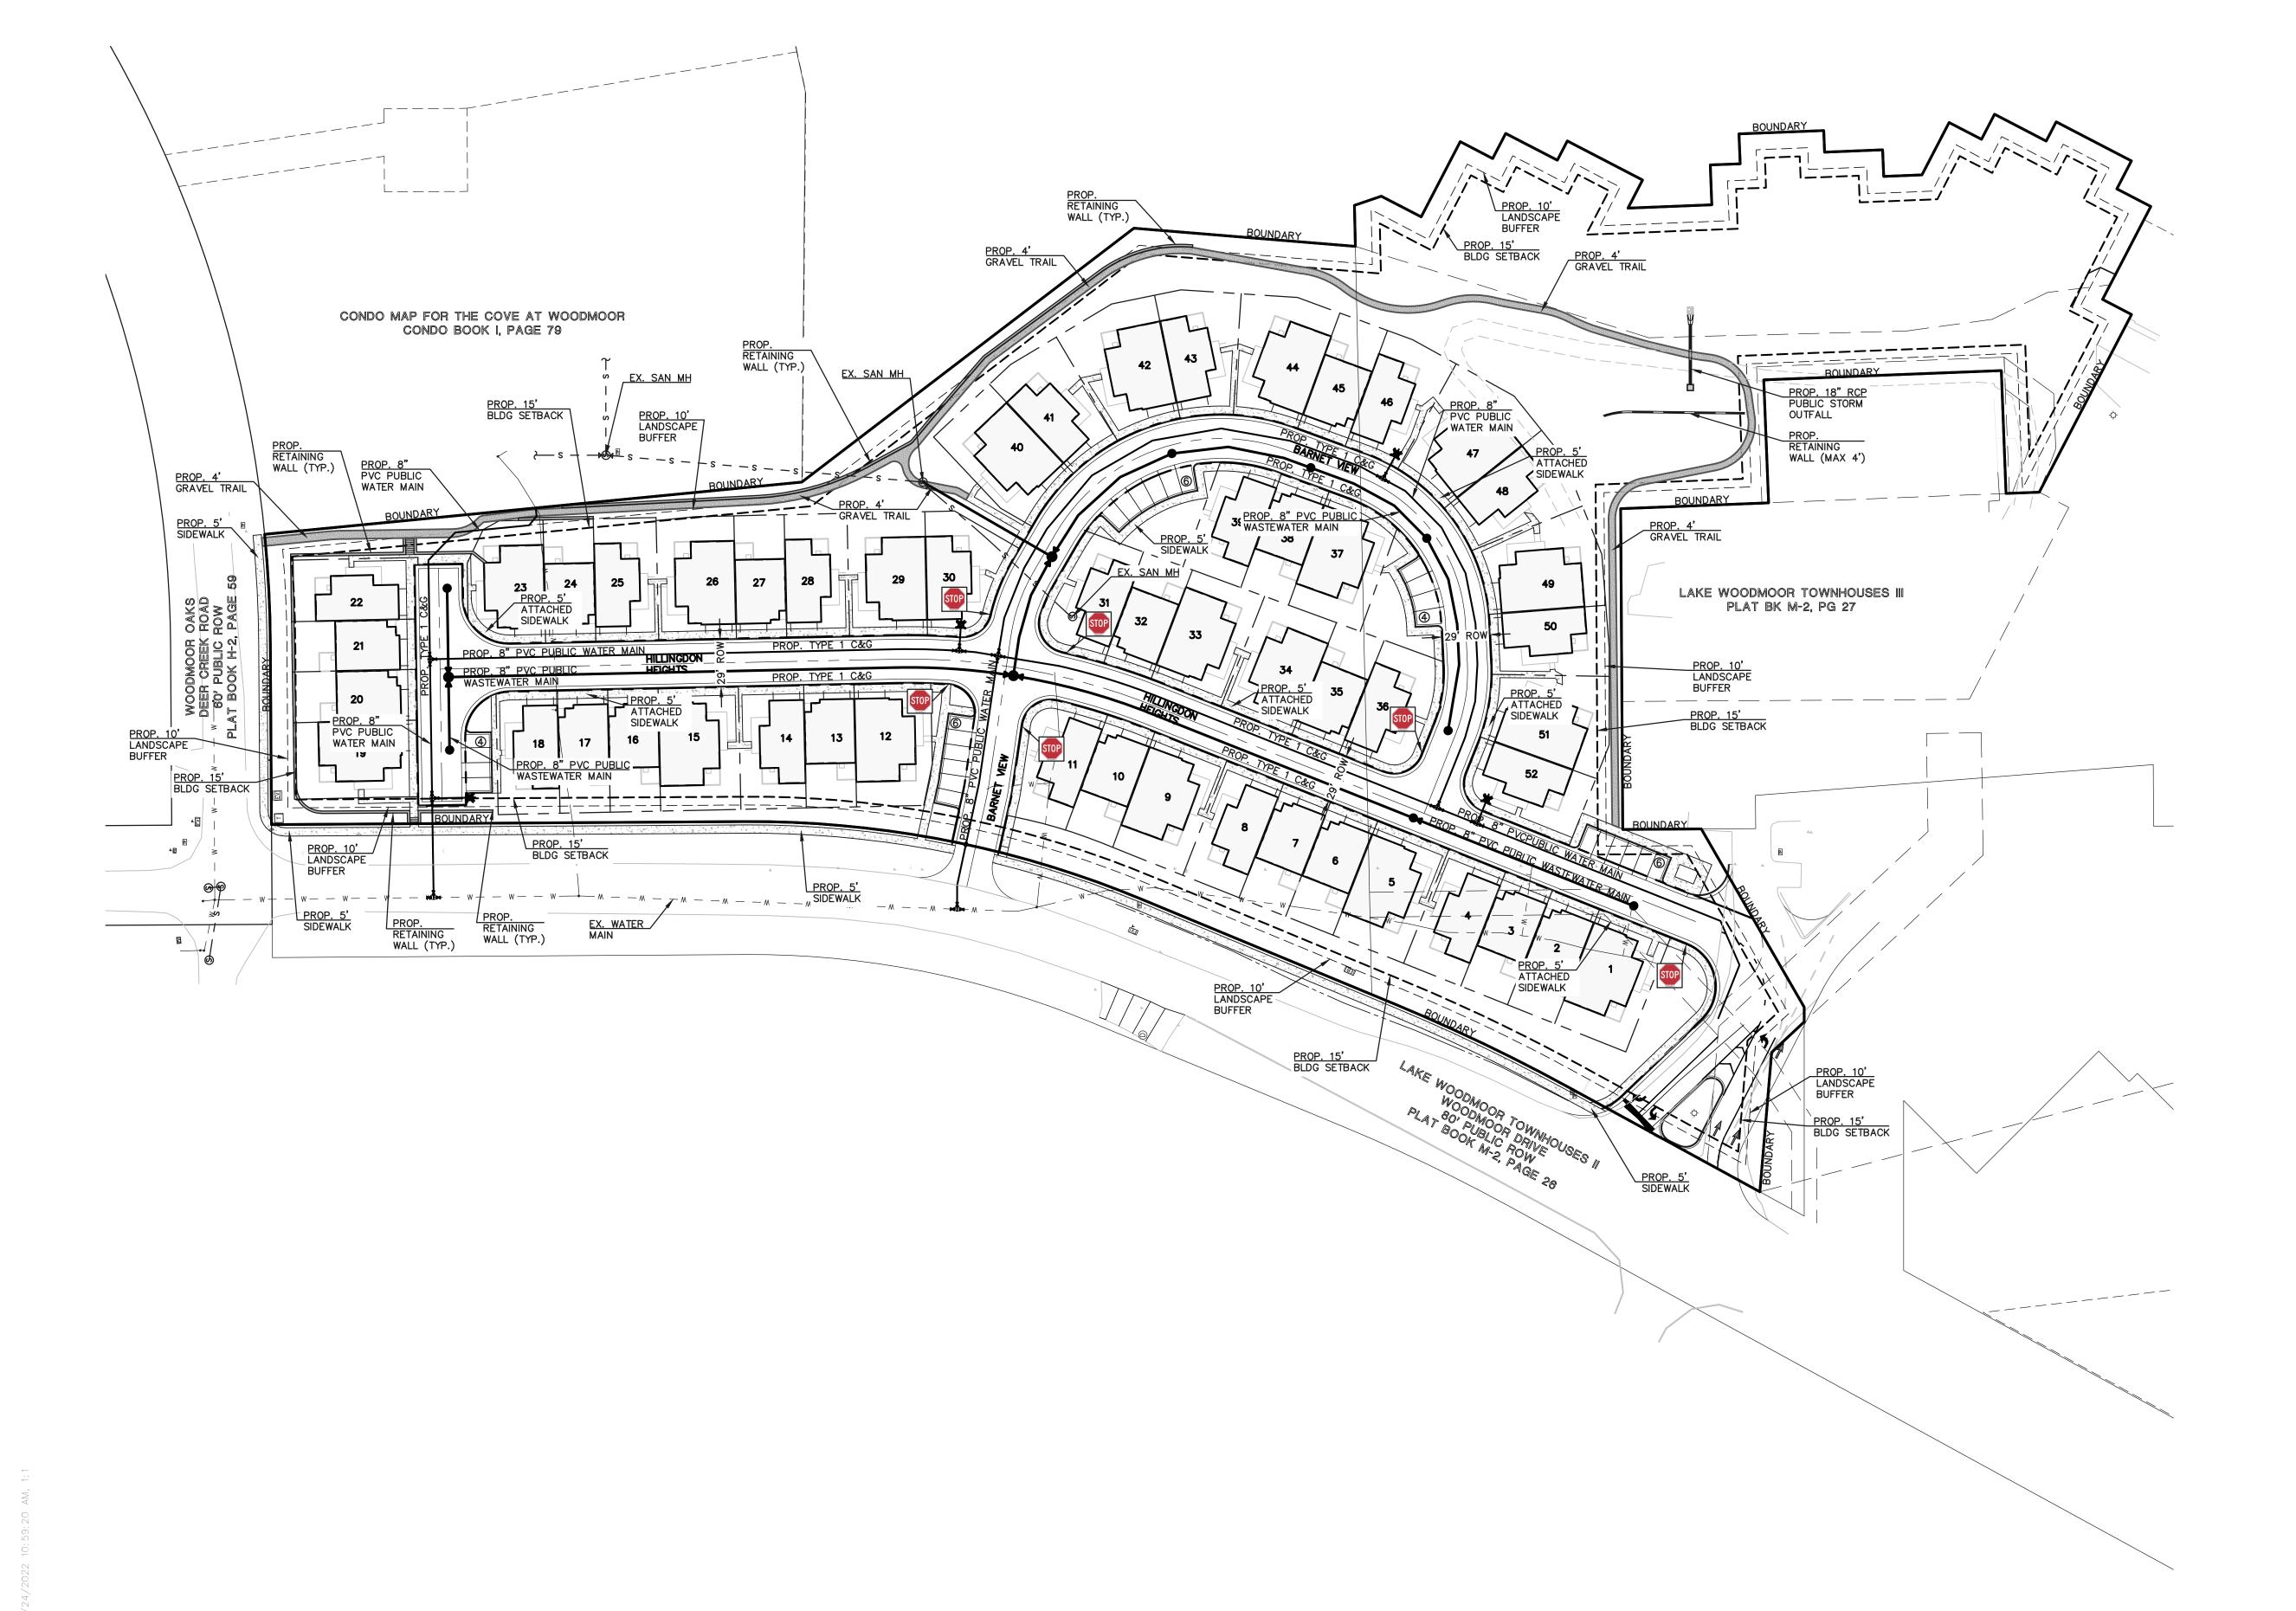

Appendix D Preliminary Utility Plan

# WATERSIDE TOWNHOMES Preliminary/Final PUD Site Plan

Monument, Colorado

| _ | PROJECT INFO | DATE:<br>PROJECT MGR:<br>PREPARED BY: | JULY 29, 2021<br>M. Whorton<br>R. Aragon |
|---|--------------|---------------------------------------|------------------------------------------|
|   | Г            |                                       |                                          |

4. FIRE HYDRANT LATERALS ARE 6" DIA.

NOTES:

5 ALL LOTS PLATTED WITH 5' SIDE YARD II'

 THE UTILITY SIZES SHOWN HEREON ARE PRELIMINARY AND SUBJECT TO CHANGE DURING THE FINAL DESIGN PROCESS.

ALL PROPOSED ROADWAYS SHOWN HEREON ARE PUBLIC.

3. ALL WATER AND SEWER LINES SHOWN HEREON ARE 8" DIAMETER UNLESS LABELED OTHERWISE.

- ALL LOTS PLATTED WITH 5' SIDE YARD UTILITY EASEMENTS AND 5' FRONT AND 7' REAR YARD UTILITY EASEMENT, UNLESS OTHERWISE NOTED.
- ALL CORNER LOTS PLATTED WITH 25' SIGHT TRIANGLE TO MEET TOWN STANDARDS UNLESS OTHERWISE SHOWN.
- NO SEPARATE IRRIGATION TAPS FOR INDIVIDUAL LOTS
- CURB AND GUTTER TRANSITIONS ARE TYPICAL AT 4-WAY AND TEE INTERSECTIONS OF RESIDENTIAL STREETS AND DOWN DRAINING CUL-DE-SACS.

## **LEGEND:**

# DESCRIPTION EXISTING FIRE HYDRANT

PROPOSED FIRE HYDRANT

PROPOSED WATER MAIN
PROPOSED SANITARY SEWER
BOUNDARY
PROPOSED STORM PIPE

PROPOSED STORM PIPE
EXISTING SANITARY
EXISTING WATER W/EX. VALVE

| *        |  |
|----------|--|
| <b>→</b> |  |
| •        |  |
|          |  |
| <b>-</b> |  |

<u>SYMBOL</u>

PRELIMINARY UTILITY PLAN

DESCRIPTION:

OF 15