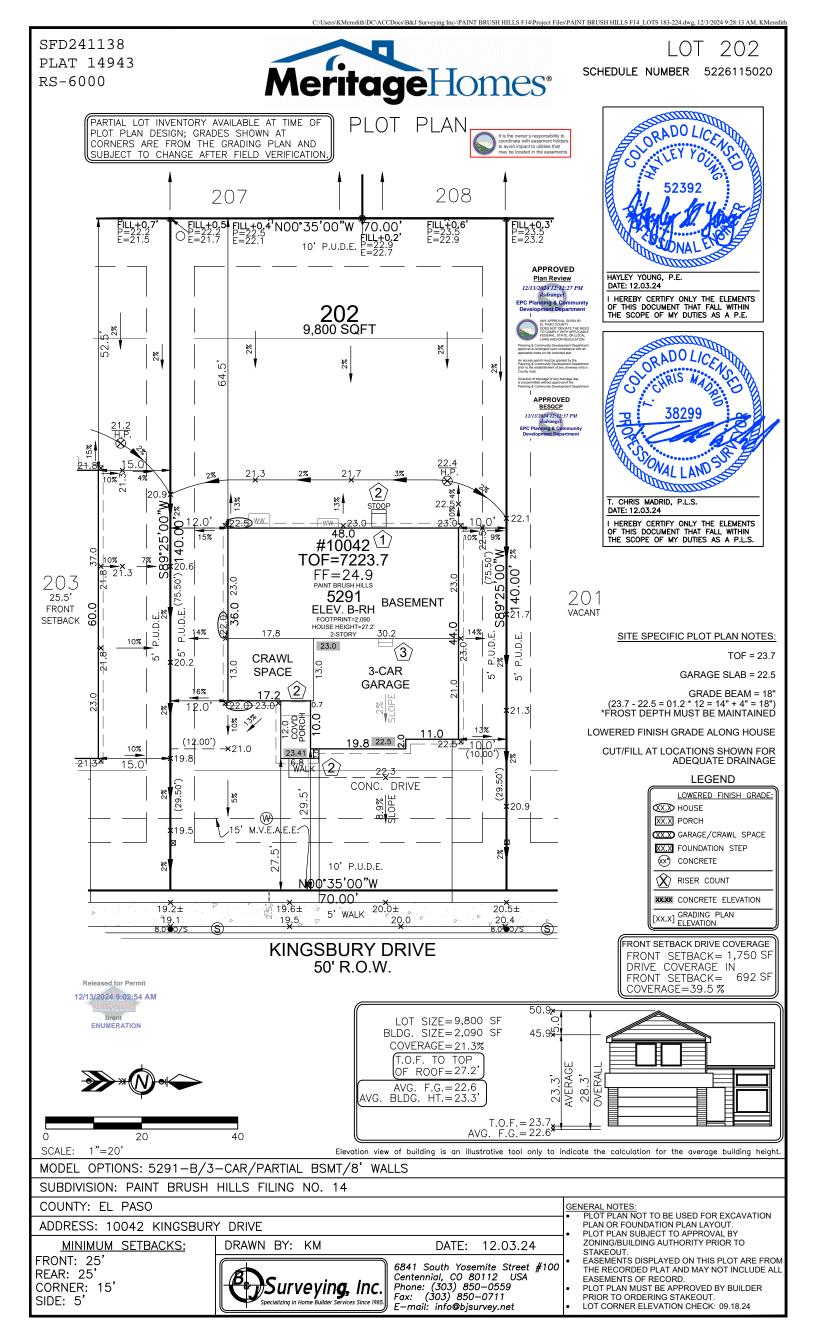

## SITE

**2023 PPRBC 2021 IECC** 

Parcel: 5226115020

**Address: 10042 KINGSBURY DR, PEYTON** 

Received: 13-Dec-2024 (BRENT)

**Description:** 