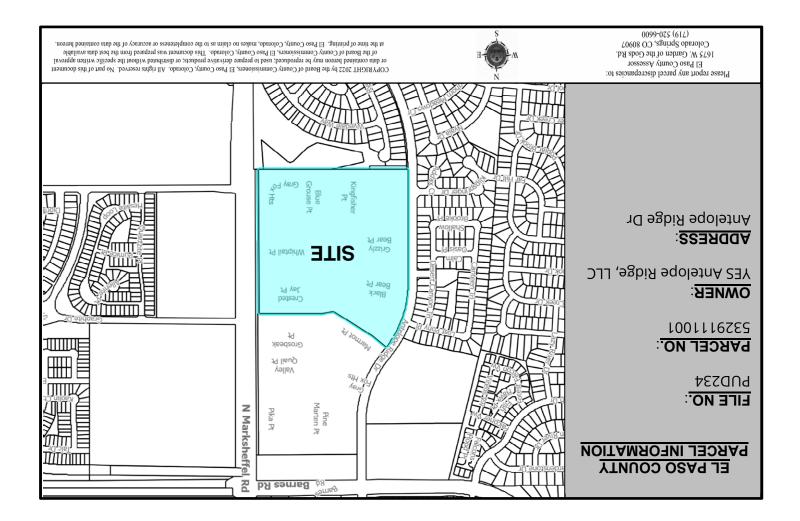

PCD File No.: PUD243, Antelope Ridge PUD Amendment

**Project Description:** PUD Amendment. One lot was not used and another split into 2 lots, number of lots has not changed. For more information, see the applicant's Letter of Intent within the EDARP project file (link below).

## **Property Owner(s):**

YES Antelope Ridge, LLC 5050 S Syracuse Street, Suite 1200 Denver, CO 80237 cschellbach@yescommumities.com 817-308-3287

## Applicant/Representative:

Crag Schellbach, PE 5605 N MacArthur Blvd, Suite 280 Irving, TX 75038 cschellbach@yescommunities.com 817-308-3287

Tax ID/Parcel No.: 5329111001

**Location of Project:** Antelope Ridge Dr

**Zoning District:** PUD (Planned Unit Development)

Land Size: 39.41 acres

View project documents online (EDARP): <a href="https://epcdevplanreview.com/Public/ProjectDetails/202556">https://epcdevplanreview.com/Public/ProjectDetails/202556</a>