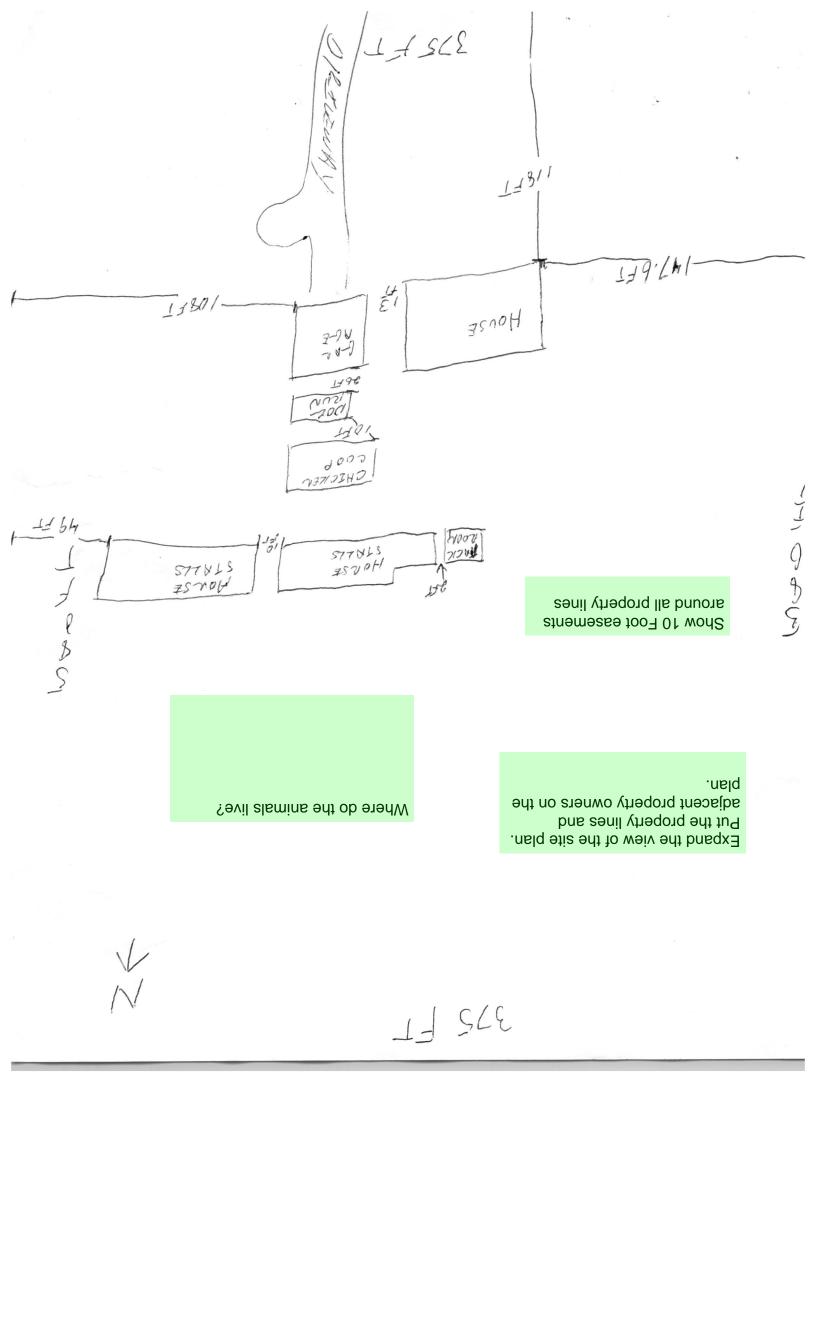

## Markup Summary

Expand the view of the site plan. Put the property lines and adjacent property owners on the plan. (1)

Expand the view of the site plan. Put the property lines and adjacent property owners on the plan.

Subject: Text Box Page Label: 1 Lock: Unlocked Author: dsdkendall

Date: 4/19/2019 8:17:27 AM

Color:

Expand the view of the site plan. Put the property lines and adjacent property

owners on the plan.

## Show 10 Foot easements around all property lines (1)

Subject: Text Box Page Label: 1 Lock: Unlocked Author: dsdkendall

Date: 4/19/2019 8:24:23 AM

Color:

Show 10 Foot easements around all

property lines

## Where do the animals live? (1)

Where do the animals live?

Show 10 Foot easements around all property lines

Subject: Text Box Page Label: 1 Lock: Unlocked Author: dsdkendall

Date: 4/19/2019 8:17:48 AM

Color:

Where do the animals live?