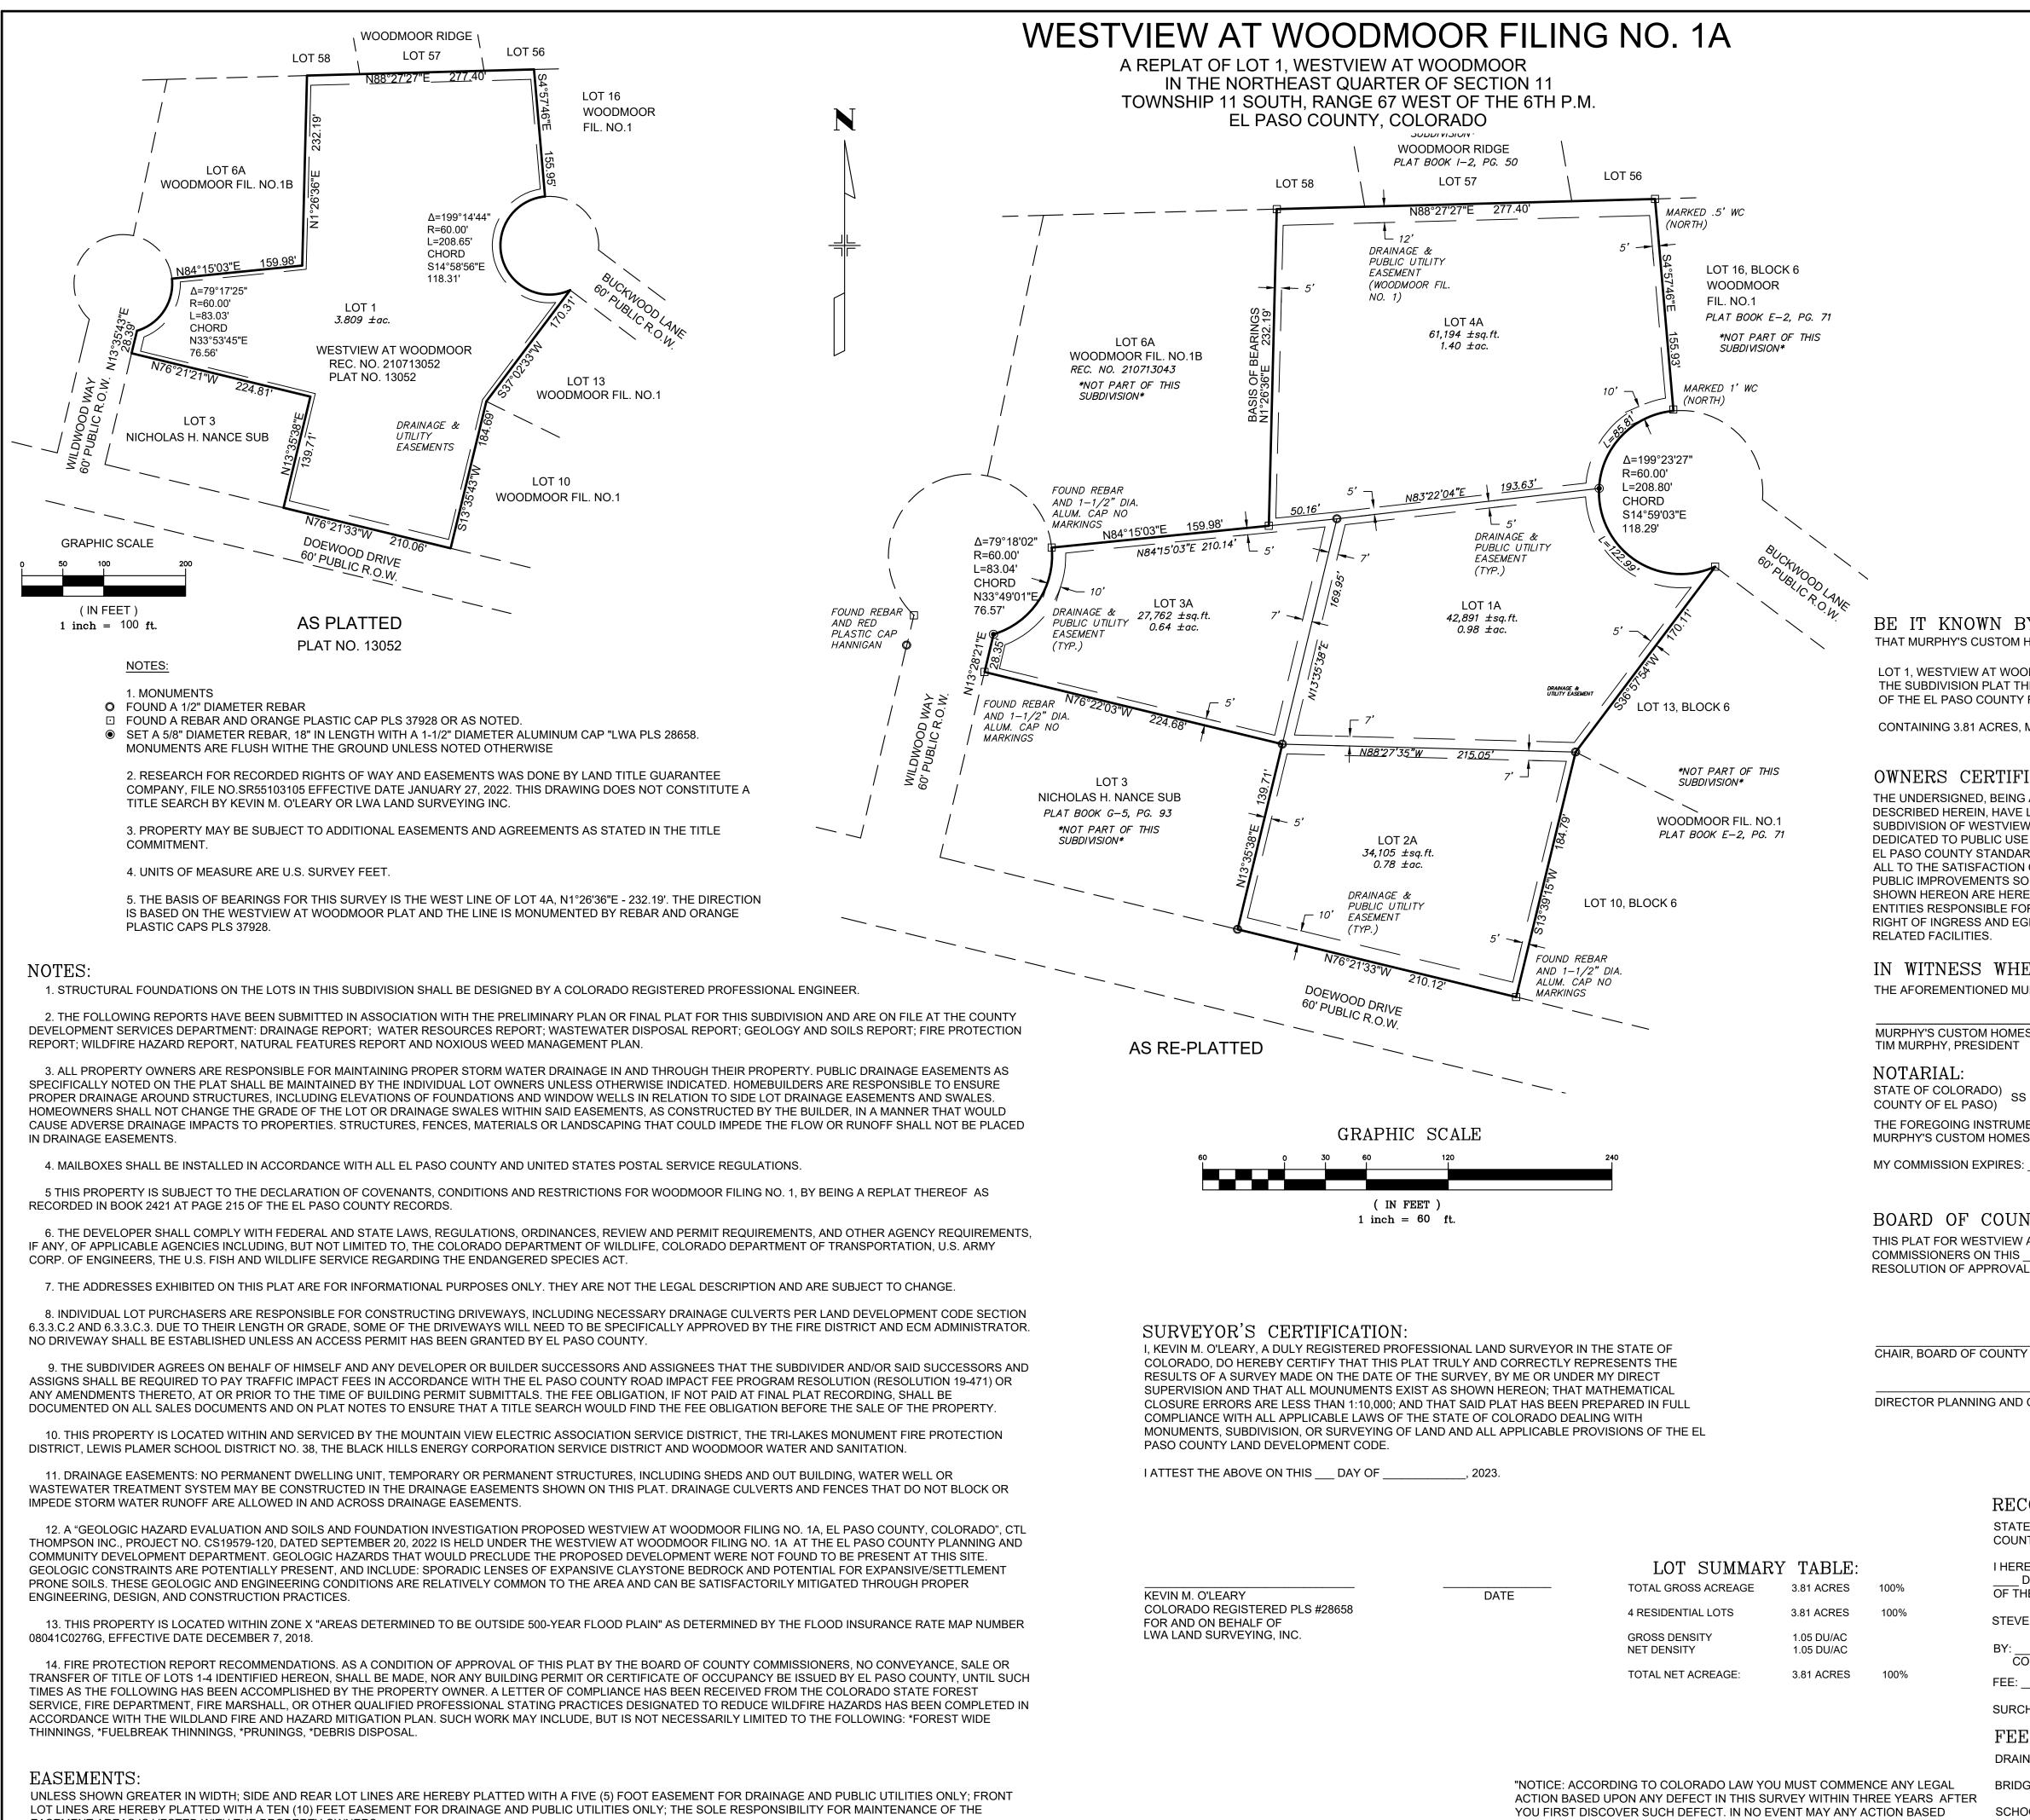

## BE IT KNOWN BY THESE PRESENTS:

THAT MURPHY'S CUSTOM HOMES, INC., TIM MURPHY, PRESIDENT IS THE OWNER OF THE FOLLOWING DESCRIBED TRACT OF LAND, TO WIT

LOT 1, WESTVIEW AT WOODMOOR, EL PASO COUNTY, COLORADO AS SHOWN ON THE SUBDIVISION PLAT THEREOF RECORDED UNDER RECEPTION NO. 210713052 OF THE EL PASO COUNTY RECORDS.

CONTAINING 3.81 ACRES, MORE OR LESS

## OWNERS CERTIFICATE

THE UNDERSIGNED, BEING ALL THE OWNERS, MORTGAGEES, BENEFICIARIES OF DEEDS OF TRUST AND HOLDERS OF OTHER INTERESTS IN THE LAND DESCRIBED HEREIN, HAVE LAID OUT, SUBDIVIDED AND PLATTED SAID LANDS INTO LOTS AND EASEMENTS AS SHOWN HEREON UNDER THE NAME AND SUBDIVISION OF WESTVIEW AT WOODMOOR FILING NO. 1A, ALL PUBLIC IMPROVEMENTS REQUIRED BY THIS LAND USE ACTION ARE HEREBY DEDICATED TO PUBLIC USE AND SAID OWNER DOES HEREBY COVENANT AND AGREE THAT THESE PUBLIC IMPROVEMENTS WILL BE CONSTRUCTED TO EL PASO COUNTY STANDARDS AND THAT PROPER DRAINAGE AND EROSION CONTROL FOR THE SAME WILL BE PROVIDED AT SAID OWNER'S EXPENSE. ALL TO THE SATISFACTION OF THE BOARD OF COUNTY COMMISSIONERS OF EL PASO COUNTY, COLORADO, UPON ACCEPTANCE BY RESOLUTION, ALL PUBLIC IMPROVEMENTS SO DEDICATED WILL BECOME MATTERS OF MAINTENANCE BY EL PASO COUNTY, COLORADO, THE UTILITY EASEMENTS SHOWN HEREON ARE HEREBY DEDICATED FOR PUBLIC UTILITIES. COMMUNICATION SYSTEMS AND OTHER PURPOSES AS SHOWN HEREON. THE ENTITIES RESPONSIBLE FOR PROVIDING THE SERVICES FOR WHICH THE EASEMENTS ARE ESTABLISHED ARE HEREBY GRANTED THE PERPETUAL RIGHT OF INGRESS AND EGRESS FROM AND TO ADJACENT PROPERTIES FOR INSTALLATION, MAINTENANCE AND REPLACEMENT OF UTILITY LINES AND