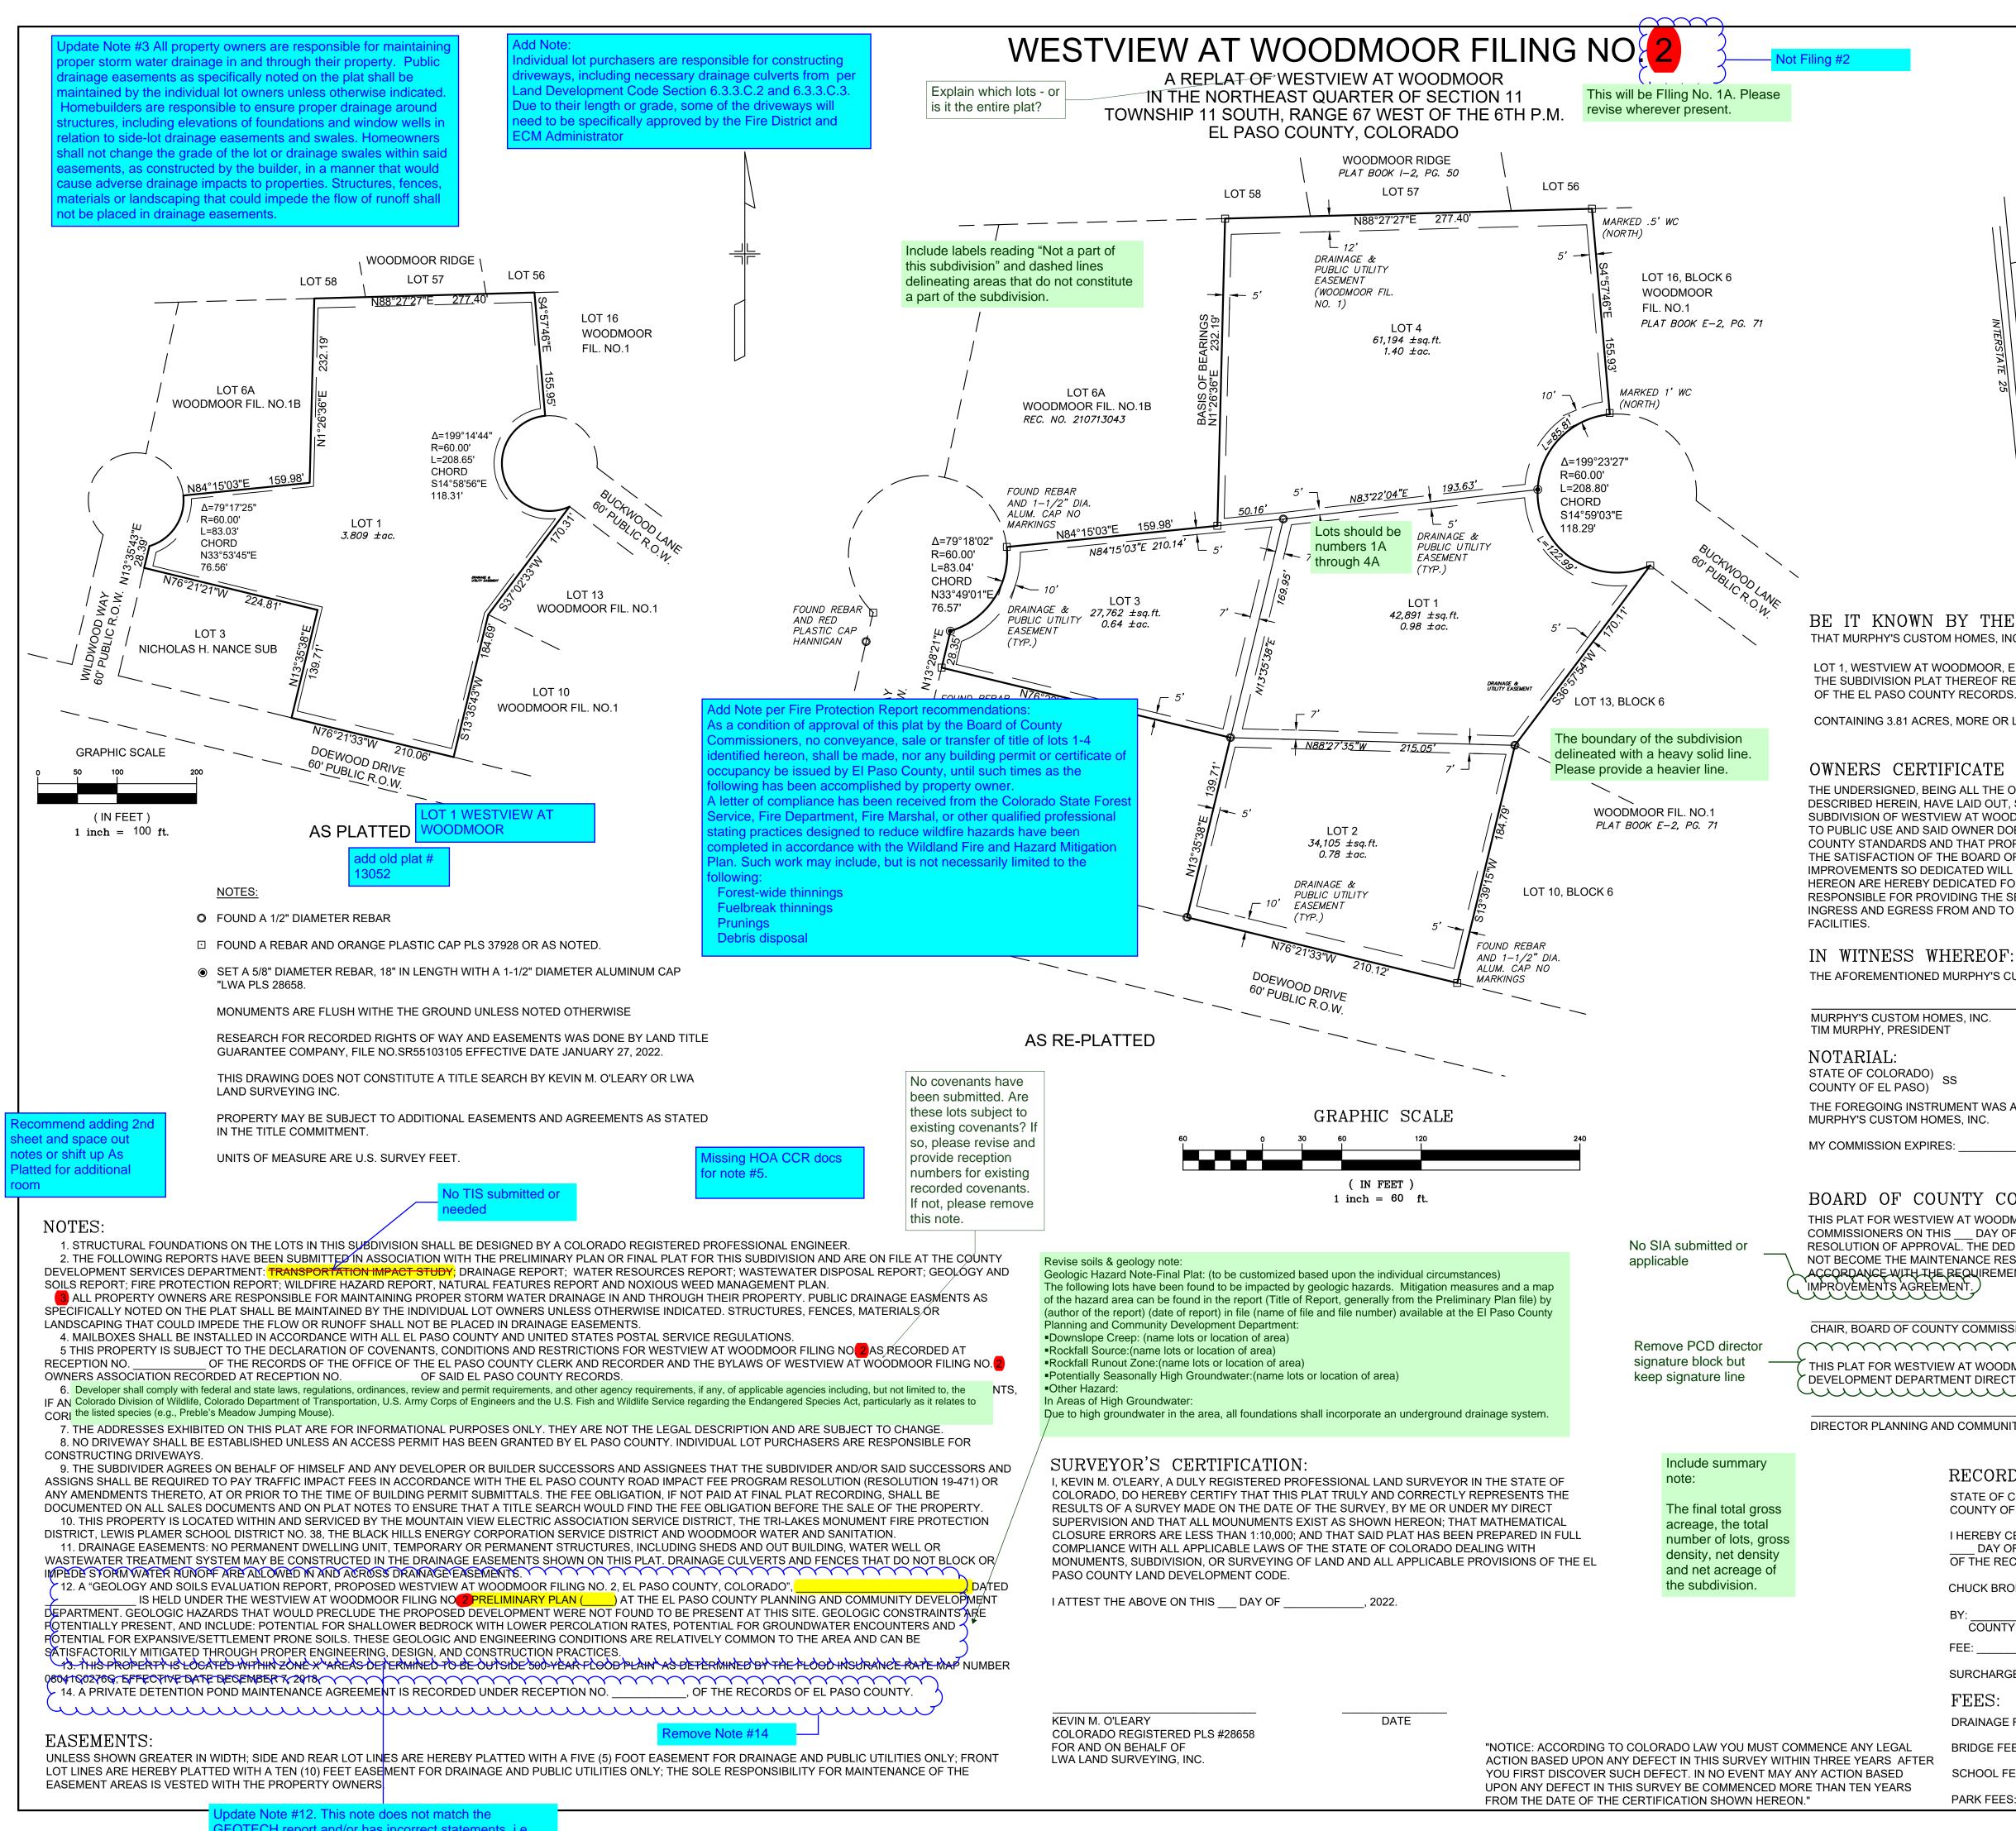

## BE IT KNOWN BY THESE PRESENTS:

THAT MURPHY'S CUSTOM HOMES, INC., TIM MURPHY, PRESIDENT IS THE OWNER OF THE FOLLOWING DESCRIBED TRACT OF LAND, TO WIT:

LOT 1, WESTVIEW AT WOODMOOR, EL PASO COUNTY, COLORADO AS SHOWN ON THE SUBDIVISION PLAT THEREOF RECORDED UNDER RECEPTION NO. 210713052

CONTAINING 3.81 ACRES, MORE OR LESS

THE UNDERSIGNED, BEING ALL THE OWNERS, MORTGAGEES, BENEFICIARIES OF DEEDS OF TRUST AND HOLDERS OF OTHER INTERESTS IN THE LAND DESCRIBED HEREIN, HAVE LAID OUT, SUBDIVIDED AND PLATTED SAID LANDS INTO LOTS AND EASEMENTS AS SHOWN HEREON UNDER THE NAME AND SUBDIVISION OF WESTVIEW AT WOODMOOR FILING NO. 2. ALL PUBLIC IMPROVEMENTS REQUIRED BY THIS LAND USE ACTION ARE HEREBY DEDICATED TO PUBLIC USE AND SAID OWNER DOES HEREBY COVENANT AND AGREE THAT THESE PUBLIC IMPROVEMENTS WILL BE CONSTRUCTED TO EL PASO COUNTY STANDARDS AND THAT PROPER DRAINAGE AND EROSION CONTROL FOR THE SAME WILL BE PROVIDED AT SAID OWNER'S EXPENSE. ALL TO THE SATISFACTION OF THE BOARD OF COUNTY COMMISSIONERS OF EL PASO COUNTY. COLORADO, UPON ACCEPTANCE BY RESOLUTION. ALL PUBLIC IMPROVEMENTS SO DEDICATED WILL BECOME MATTERS OF MAINTENANCE BY EL PASO COUNTY, COLORADO, THE UTILITY EASEMENTS SHOWN HEREON ARE HEREBY DEDICATED FOR PUBLIC UTILITIES, COMMUNICATION SYSTEMS AND OTHER PURPOSES AS SHOWN HEREON. THE ENTITIES RESPONSIBLE FOR PROVIDING THE SERVICES FOR WHICH THE EASEMENTS ARE ESTABLISHED ARE HEREBY GRANTED THE PERPETUAL RIGHT OF INGRESS AND EGRESS FROM AND TO ADJACENT PROPERTIES FOR INSTALLATION, MAINTENANCE AND REPLACEMENT OF UTILITY LINES AND RELATED