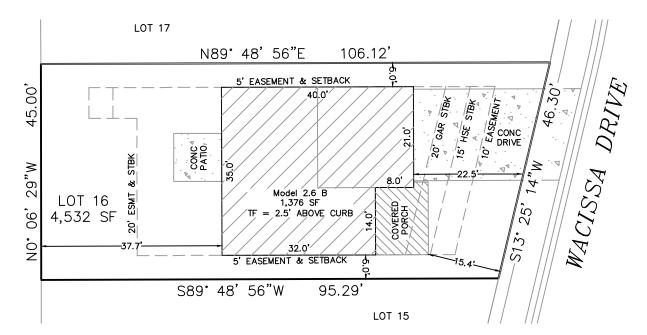

(11110

PLOT PLAN
(THIS IS NOT A PROPERTY SURVEY)
6204 WACISSA DRIVE

SFD22803 PLAT 14462 PUD

SCALE 1" = 20'

APPROVED Plan Review

05/23/2022 3:58:48 PM dsdrangel

EPC Planning & Community Development Department

Top of Foundation = 2.5' ABOVE CURB / PLAN 2.6 B / B LOT

SETBACKS: FRONT=15'H/20'G SIDES=5'/10' REAR=15' ZONED: PUD DATE: 3/2/22

REV1: 4/13/22

ADDRESS:
6204 WACISSA DRIVE
COLORADO SPRINGS, CO
TAX ID# 5513310016
LEGAL DESCRIPTION: LOT 16
LORSON RANCH EAST FILING
NO. 2, EL PASO COUNTY, CO

LOT AREA: 4,532 SF HOUSE W/PORCH PRINT: 1,376 SF COVERAGE: 30.4% EASEMENTS AS RECORDED IN PLAT RECORDS AND ARE FOR PUBLIC UTILITIES, PUBLIC IMPROVEMENTS, & DRAINAGE PURPOSES Job# 210503

WINDSOR RIDGE HOMES (719)499-6136