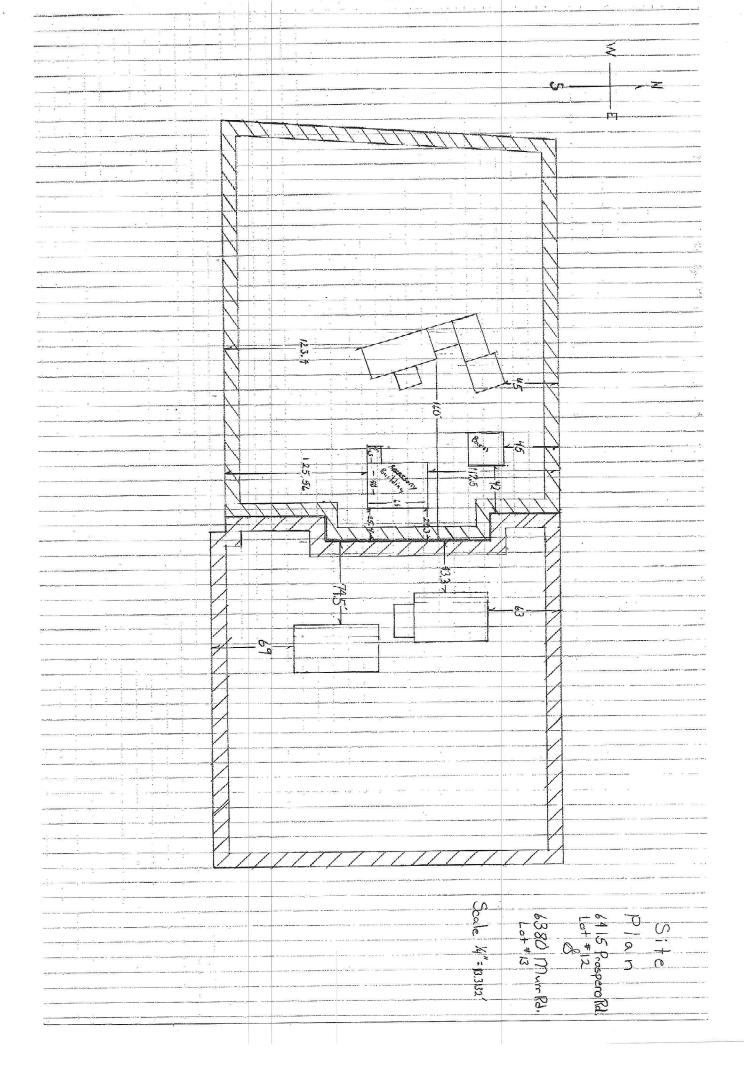

The purpose of this letter is to inform you as the Mineral Rights owner of the above listed properties that the Property owners for the two above listed properties located at 6415 Prospero Rd / Bradley and Sandra Richardson and 6380 Murr Rd / Jerry Waters of Peyton Colorado have come into agreement to adjust the property lines between them. The purpose of the lot line adjustment is to bring and existing structure located on 6415 Prospero Rd into compliance with Pikes Peak Regional Building Code Set Back Requirements of 25' for an accessory/garage. The existing building was built as an agricultural building that only required a 15' set back and no building permits required. In order for us to use the building as an accessory building/garage we must change the use of the building and bring it up to code. That means for us that we need to adjust the property line in a way that keeps both properties at 2.5 acres and gives our building the required 25' set back. The adjustments will be 10', in a push me pull me fashion. Please see that attached site plan and Replat drawings submitted by Polaris Surveying, Inc.