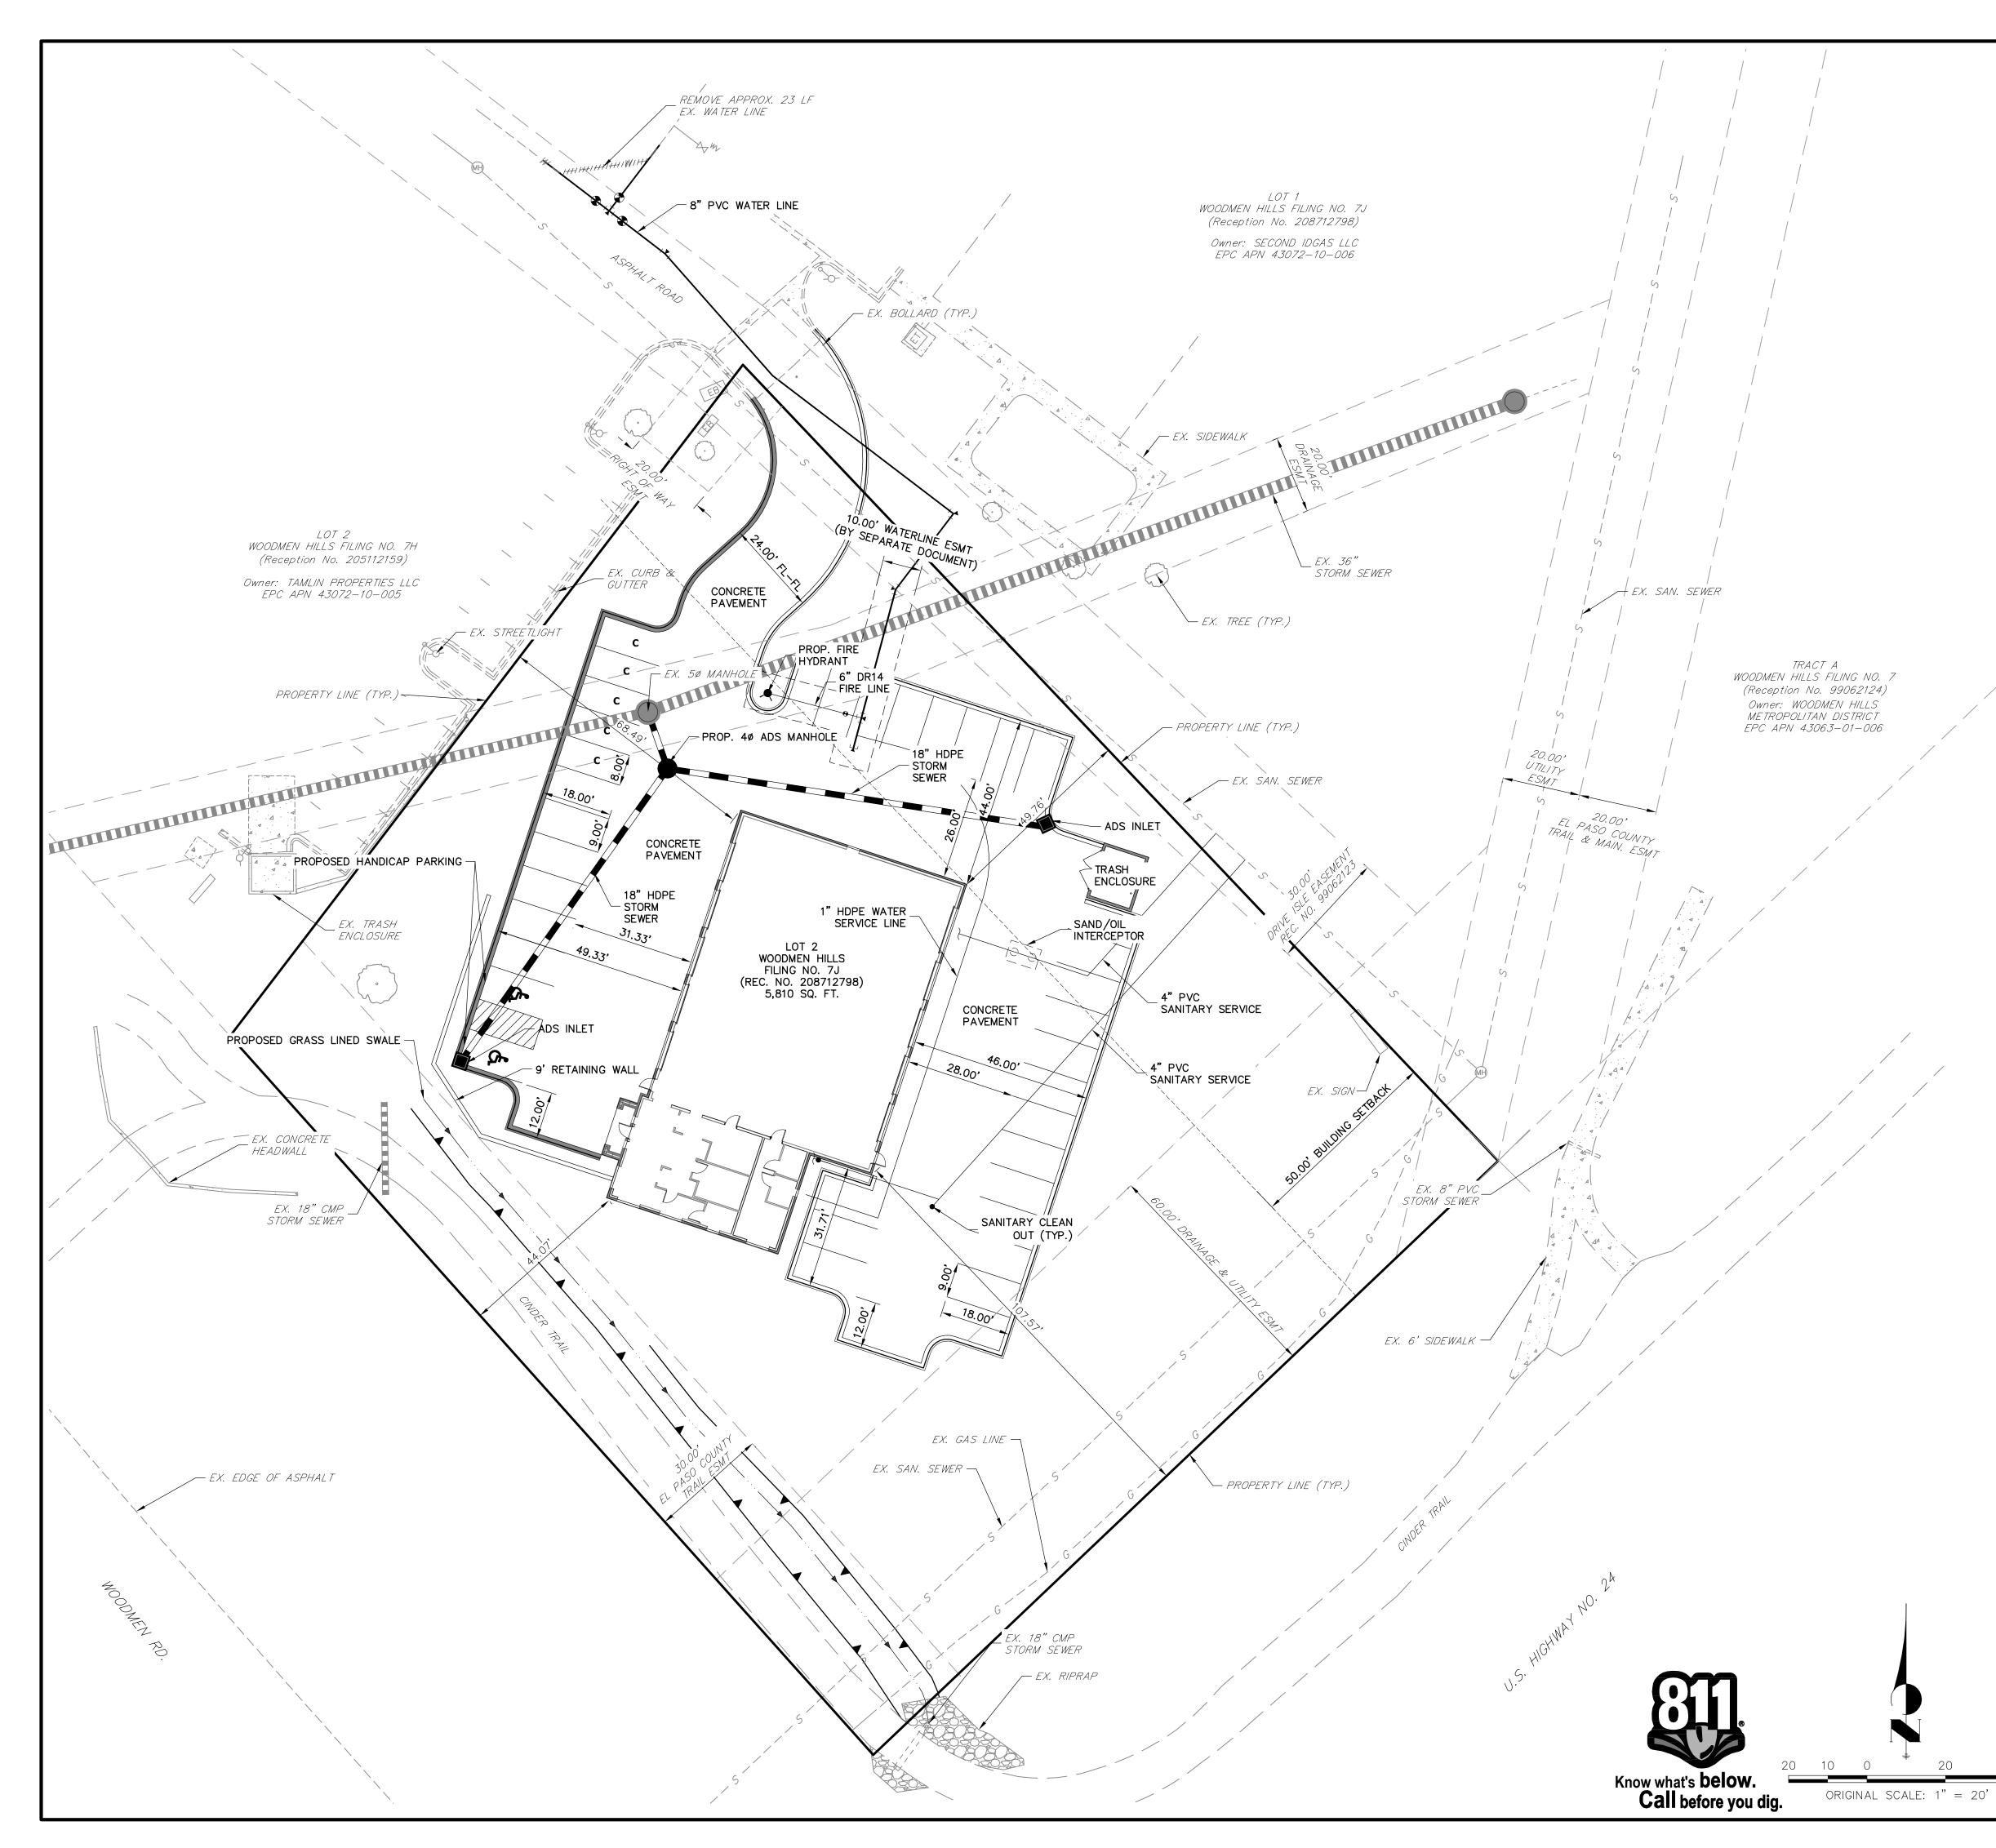

## NOTES

| 1. | THE PARTIES RESPONSIBLE FOR THIS PLAN HAVE FAMILIARIZED<br>THEMSELVES WITH ALL CURRENT ACCESSIBILITY CRITERIA AND<br>SPECIFICATIONS AND THE PROPOSED PLAN REFLECTS ALL SITE<br>ELEMENTS REQUIRED BY THE APPLICABLE ADA DESIGN STANDARDS<br>AND GUIDELINES AS PUBLISHED BY THE UNITED STATES<br>DEPARTMENT OF JUSTICE. APPROVAL OF THIS PLAN BY EL PASO<br>COUNTY DOES NOT ASSURE COMPLIANCE WITH THE ADA OR ANY<br>REGULATIONS OR GUIDELINES ENACTED OR PROMULGATED UNDER<br>OR WITH RESPECT TO SUCH LAWS. |   |
|----|------------------------------------------------------------------------------------------------------------------------------------------------------------------------------------------------------------------------------------------------------------------------------------------------------------------------------------------------------------------------------------------------------------------------------------------------------------------------------------------------------------|---|
| 2. | THE LOCATIONS OF EXISTING ABOVE GROUND AND UNDERGROUND<br>UTILITIES ARE SHOWN IN AN APPROXIMATE WAY ONLY. THE<br>CONTRACTOR SHALL DETERMINE THE EXACT LOCATION OF ALL<br>EXISTING UTILITIES BEFORE COMMENCING WORK. THE CONTRACTOR<br>SHALL BE FULLY RESPONSIBLE FOR ANY AND ALL DAMAGES<br>WHICH MIGHT BE CAUSED BY HIS FAILURE TO EXACTLY LOCATE<br>AND PRESERVE ANY AND ALL ABOVE GROUND AND UNDERGROUND<br>UTILITIES.                                                                                  | - |
| 3. | DRAINS.                                                                                                                                                                                                                                                                                                                                                                                                                                                                                                    |   |
|    | EGEND                                                                                                                                                                                                                                                                                                                                                                                                                                                                                                      | ŀ |
| =  | 6" VERT. CURB W/ 1' GUTTER<br>SPILL CURB W/ 1' GUTTER                                                                                                                                                                                                                                                                                                                                                                                                                                                      |   |
|    | C COMPACT PARKING STALLS (8' X 18')                                                                                                                                                                                                                                                                                                                                                                                                                                                                        |   |
|    |                                                                                                                                                                                                                                                                                                                                                                                                                                                                                                            |   |
|    |                                                                                                                                                                                                                                                                                                                                                                                                                                                                                                            |   |
|    |                                                                                                                                                                                                                                                                                                                                                                                                                                                                                                            |   |