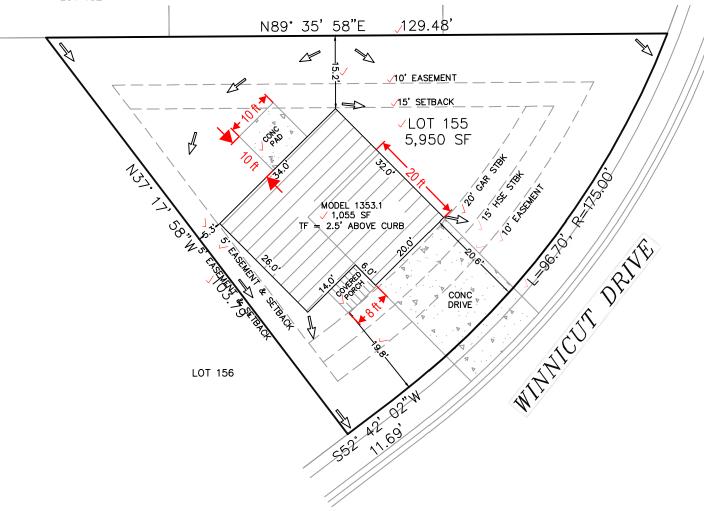

# PLOT PLAN (THIS IS NOT A PROPERTY SURVEY) 6924 WINNICUT DRIVE

S130859 SFD20867 PLAT 14514 ZONE PUD DIST 4

SCALE 1" = 20' \

Released for Permit 07/09/2020 8:36:03 AM beckya ENUMERATION APPROVED
Plan Review

DUNTY
OBVIATE THE NEED
OBVIATE THE NEED
OWNER THE N

Planning & Community Development Department

LOT 152

LOT 153

LOT 154

Top of Foundation = 2.5' ABOVE CURB / 1353.1 / A LOT

SETBACKS: /FRONT=15'H/20'G /SIDES=5' /REAR=15' /ZONED: PUD DATE: 7/7/20 REV: ADDRESS:
6924 WINNICUT DRIVE 
COLORADO SPRINGS, CO
TAX ID# 5500000423 
LEGAL DESCRIPTION: LOT 155 
CREEKSIDE AT LORSON RANCH
FILING NO. 1, EL PASO COUNTY,

LOT AREA:
5,950 SF
HOUSE W/PORCH
PRINT:
1,055 SF
COVERAGE:
17.7%

EASEMENTS AS RECORDED IN PLAT RECORDS AND ARE FOR PUBLIC UTILITIES, PUBLIC IMPROVEMENTS, & DRAINAGE PURPOSES Job# 200412