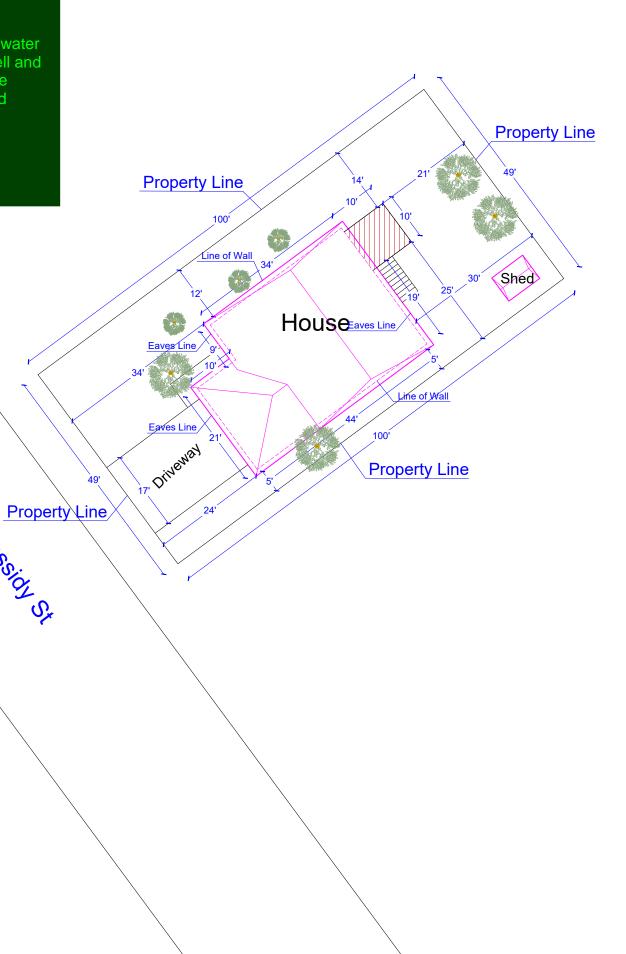

| Plot Plan for: | Owner:Griswold Kristen G   | Lot:30                                                                                   |
|----------------|----------------------------|------------------------------------------------------------------------------------------|
|                | Address:4565 Cassidy St    | Scale: 1"=20'                                                                            |
| Submitted by:  | Subdivision: Bradley Ranch | Additional Information:: Champion Window Company of Colorado Springs_Griswold_5050003115 |
|                | Parcel/Locator: 6511212006 |                                                                                          |